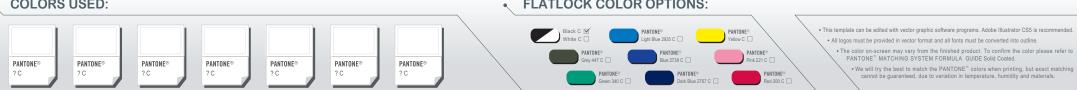

# **BC002 Triathlon Singlet**

| CUSTOMER:              | VERSION: 1           |
|------------------------|----------------------|
| DESIGN REQUEST NUMBER: | DATE: 00 / 00 / 2015 |
| www.nimblewear.com     | sales@nimblewear.com |

### RACERBACK, with Two Rear Pockets, WOMEN

? C

? C

? C

? C

? C

? C

? C

Please note that NIMBLEWEAR logo must appear on the upper chest area (left or right) and on the center of lower back for all the tops. Rear pockets can be removed upon customer's request.

ANTONE

en 340 C [