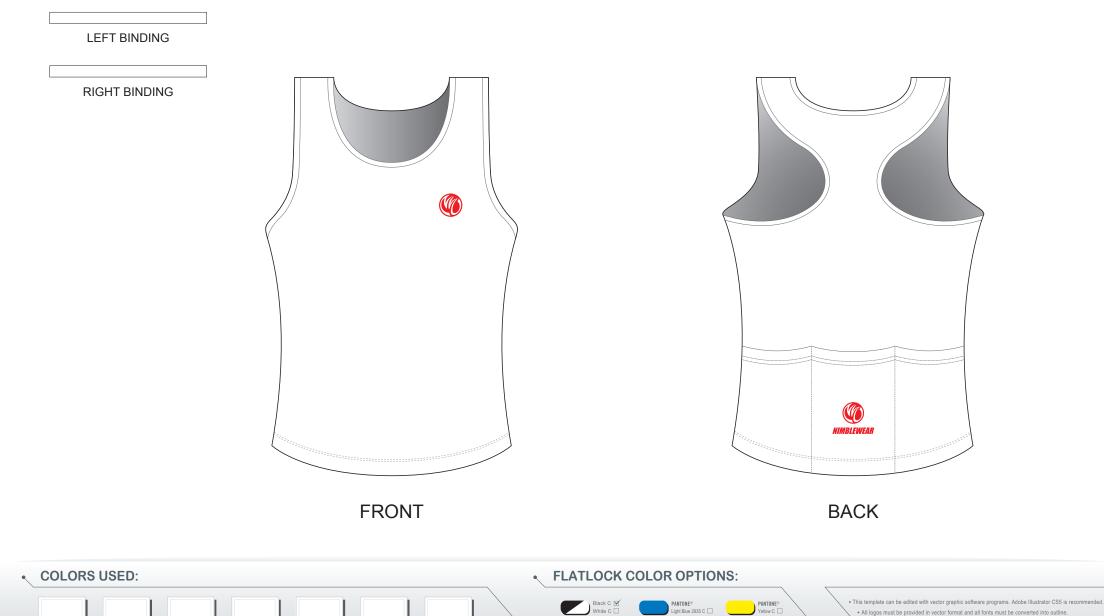

# **BC001 Triathlon Singlet**

| CUSTOMER:              | VERSION: 1           |
|------------------------|----------------------|
| DESIGN REQUEST NUMBER: | DATE: 00 / 00 / 2015 |
| www.nimblewear.com     | sales@nimblewear.com |

#### CLASSIC, with Three Rear Pockets

Please note that NIMBLEWEAR logo must appear on the upper chest area (left or right) and on the center of lower back for all the tops. Rear pockets can be removed upon customer's request.

LEFT BINDING **RIGHT BINDING RIGHT SIDE PANEL** LEFT SIDE PANEL Logo reads the arrow with the arrow with Logo reads 4 A *IMBLEWEAR* FRONT BACK