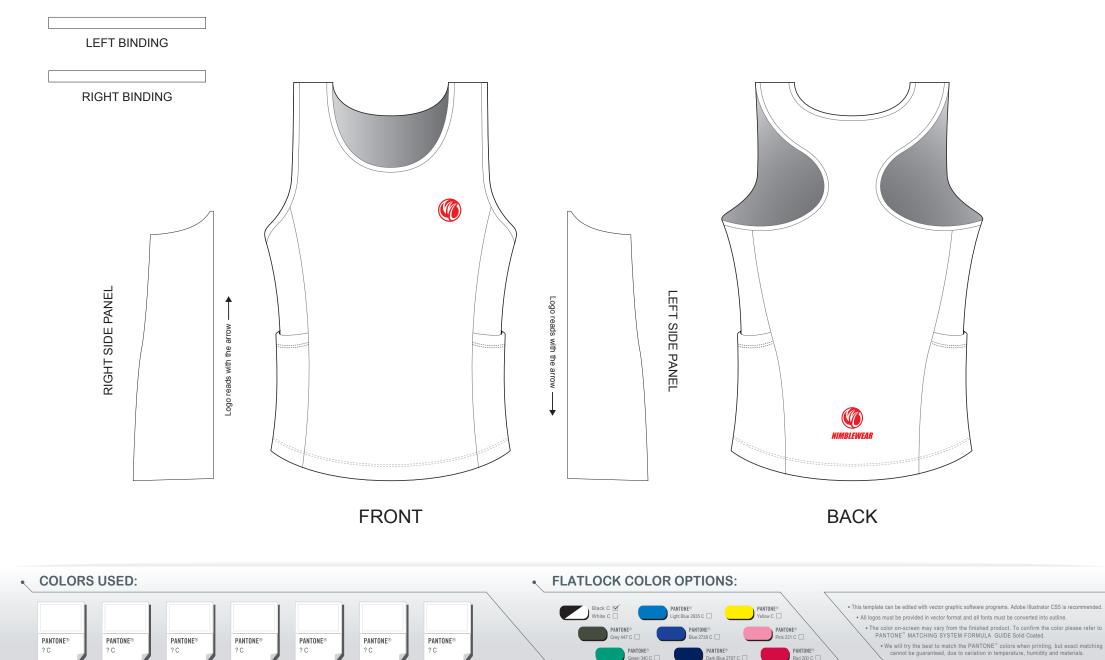

# **BC001 Triathlon Singlet**

| CUSTOMER:              | VERSION: 1           |
|------------------------|----------------------|
| DESIGN REQUEST NUMBER: | DATE: 00 / 00 / 2015 |
| www.nimblewear.com     | sales@nimblewear.com |

#### CLASSIC, with Three Rear Pockets

Please note that NIMBLEWEAR logo must appear on the upper chest area (left or right) and on the center of lower back for all the tops. Rear pockets can be removed upon customer's request.

LEFT BINDING **RIGHT BINDING RIGHT SIDE PANEL** LEFT SIDE PANEL Logo reads the arrow with the arrow with Logo reads 4 A *IMBLEWEAR* FRONT BACK