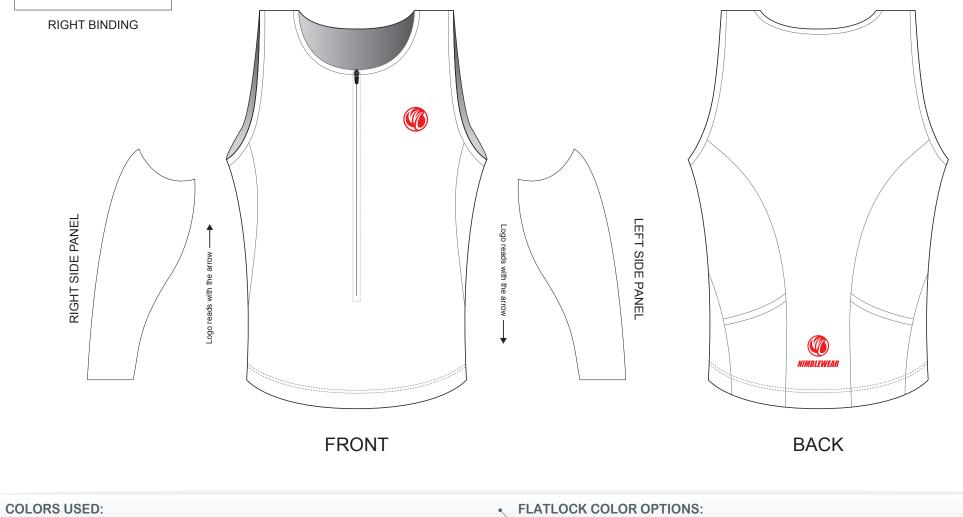

# **BC001 Triathlon Singlet**

| CUSTOMER:              | VERSION: 1           |
|------------------------|----------------------|
| DESIGN REQUEST NUMBER: | DATE: 00 / 00 / 2015 |
| www.nimblewear.com     | sales@nimblewear.com |

#### CLASSIC, with Three Rear Pockets

Please note that NIMBLEWEAR logo must appear on the upper chest area (left or right) and on the center of lower back for all the tops. Rear pockets can be removed upon customer's request.

LEFT BINDING **RIGHT BINDING RIGHT SIDE PANEL** LEFT SIDE PANEL Logo reads the arrow with the arrow with Logo reads 4 A *IMBLEWEAR* FRONT BACK