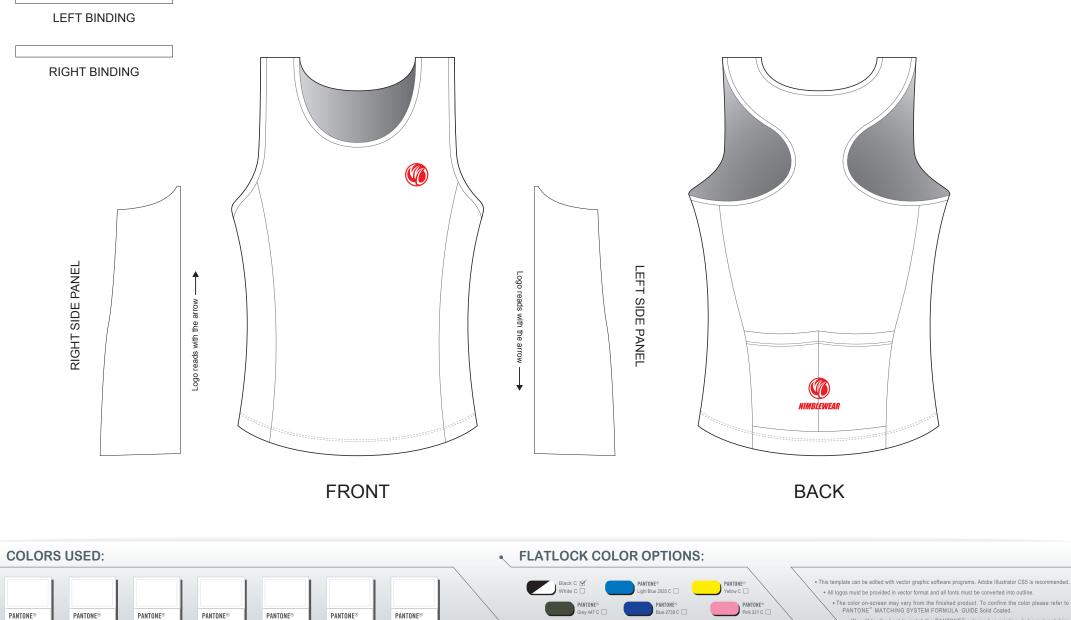

#### CLASSIC, with Three Rear Pockets

Please note that NIMBLEWEAR logo must appear on the upper chest area (left or right) and on the center of lower back for all the tops. Rear pockets can be removed upon customer's request.

LEFT BINDING **RIGHT BINDING RIGHT SIDE PANEL** LEFT SIDE PANEL Logo reads the arrow with the arrow with Logo reads 4 A *IMBLEWEAR* FRONT BACK