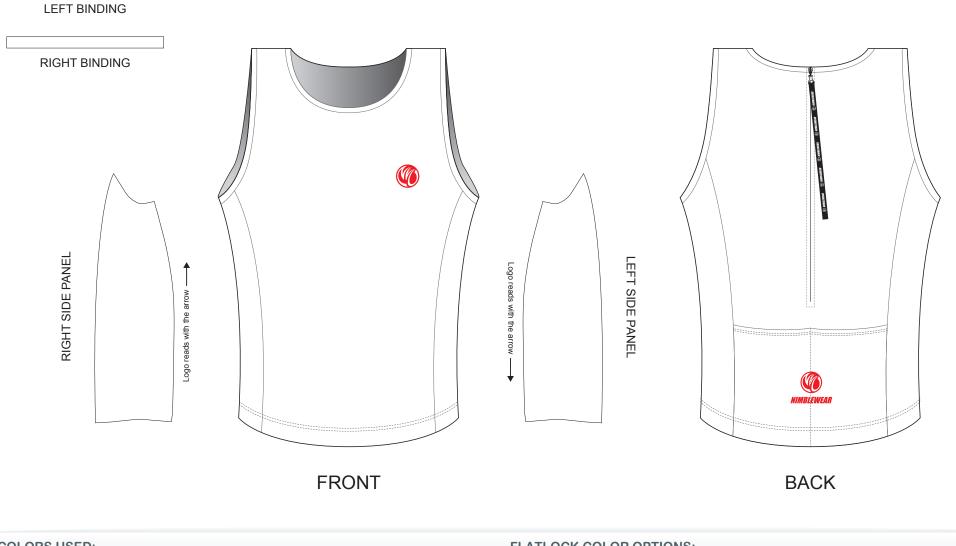

# **BC008 Triathlon Singlet**

| CUSTOMER:              | VERSION: 1           |
|------------------------|----------------------|
| DESIGN REQUEST NUMBER: | DATE: 00 / 00 / 2015 |
| www.nimblewear.com     | sales@nimblewear.com |

### CLASSIC, with Rear Zipper, Two Rear Pockets

Please note that NIMBLEWEAR logo must appear on the upper chest area (left or right) and on the center of lower back for all the tops. Rear pockets can be removed upon customer's request.