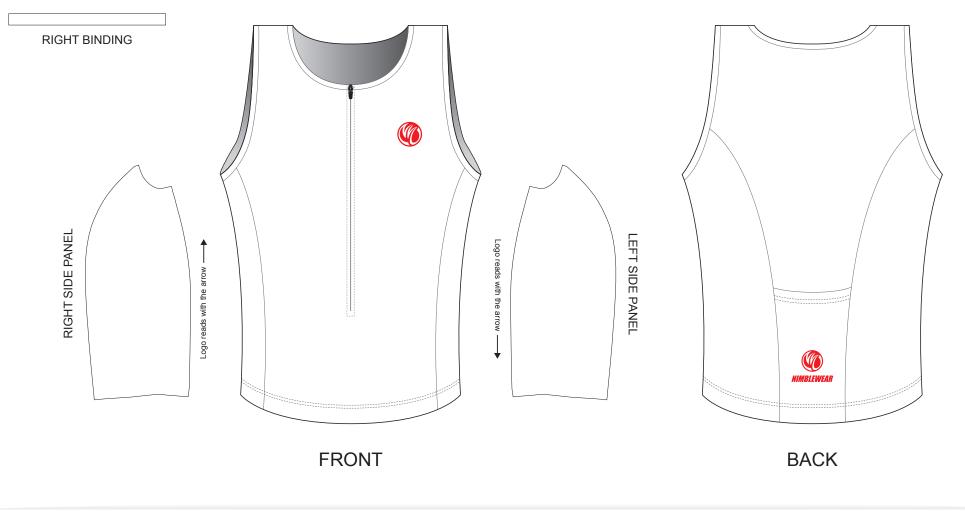

### CLASSIC, with Rear Zipper, Two Rear Pockets

Please note that NIMBLEWEAR logo must appear on the upper chest area (left or right) and on the center of lower back for all the tops. Rear pockets can be removed upon customer's request.