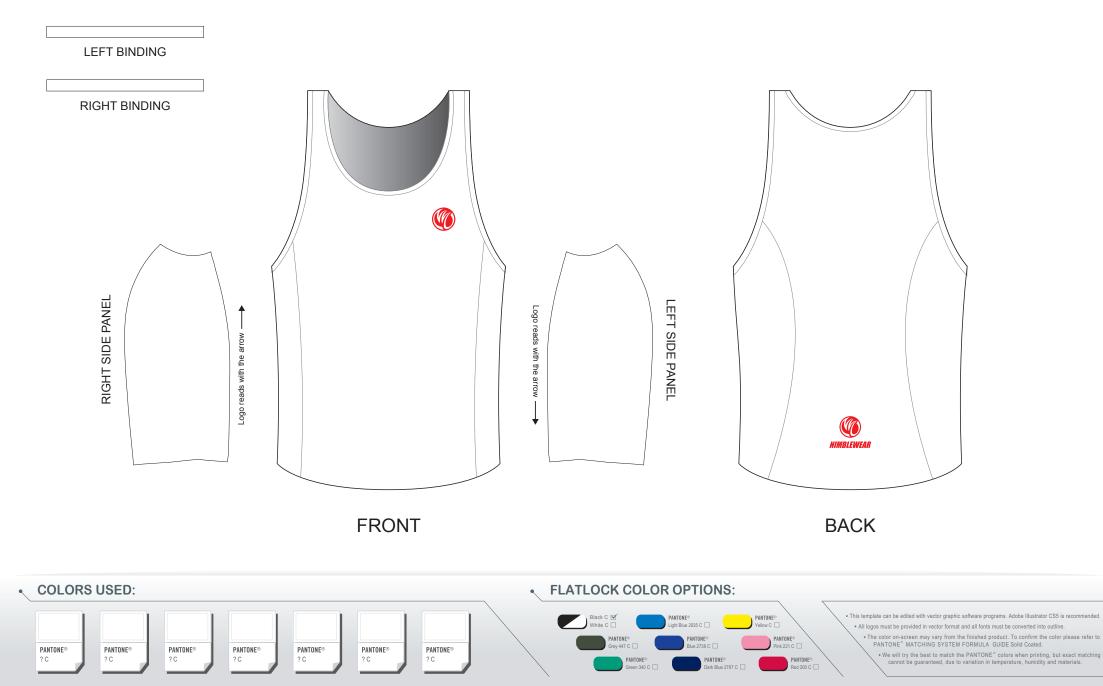

# **BC002 Triathlon Singlet**

| CUSTOMER:              | VERSION: 1           |
|------------------------|----------------------|
| DESIGN REQUEST NUMBER: | DATE: 00 / 00 / 2015 |
| www.nimblewear.com     | sales@nimblewear.com |

### RACERBACK, with Two Rear Pockets, WOMEN

? C

? C

? C

? C

? C

? C

? C

Please note that NIMBLEWEAR logo must appear on the upper chest area (left or right) and on the center of lower back for all the tops. Rear pockets can be removed upon customer's request.

ANTONE

en 340 C [