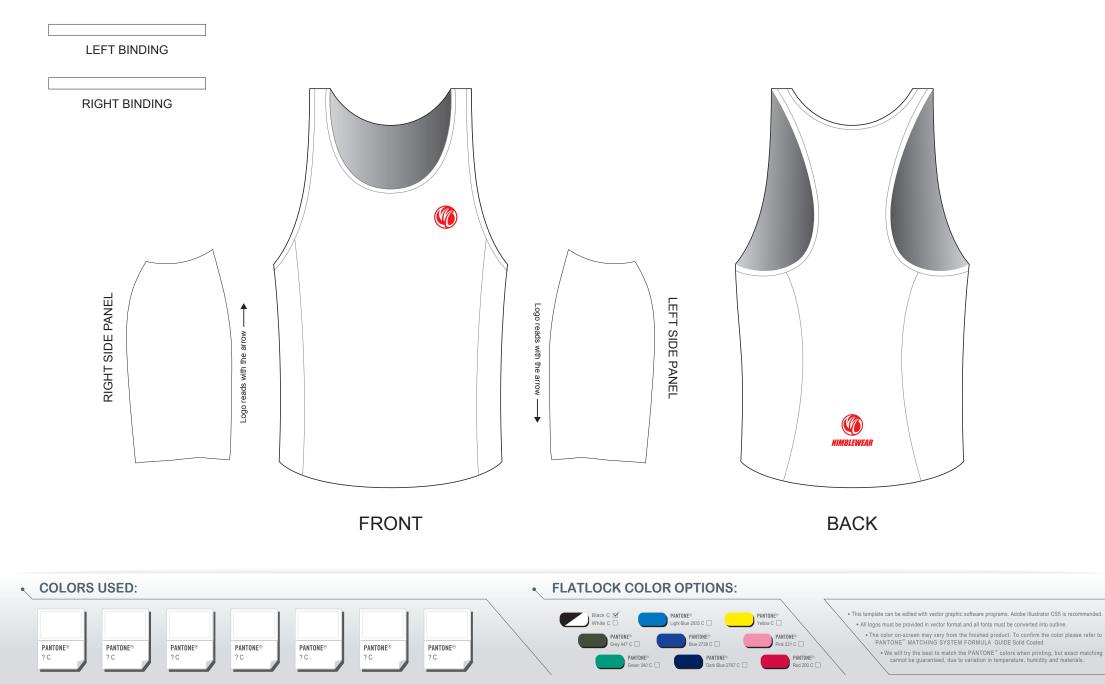

# **BC003 Triathlon Singlet**

| CUSTOMER:              | VERSION: 1           |
|------------------------|----------------------|
| DESIGN REQUEST NUMBER: | DATE: 00 / 00 / 2015 |
| www.nimblewear.com     | sales@nimblewear.com |

### ASCENT, with One Rear Pocket

Please note that NIMBLEWEAR logo must appear on the upper chest area (left or right) and on the center of lower back for all the tops. Rear pockets can be removed upon customer's request.

LEFT BINDING