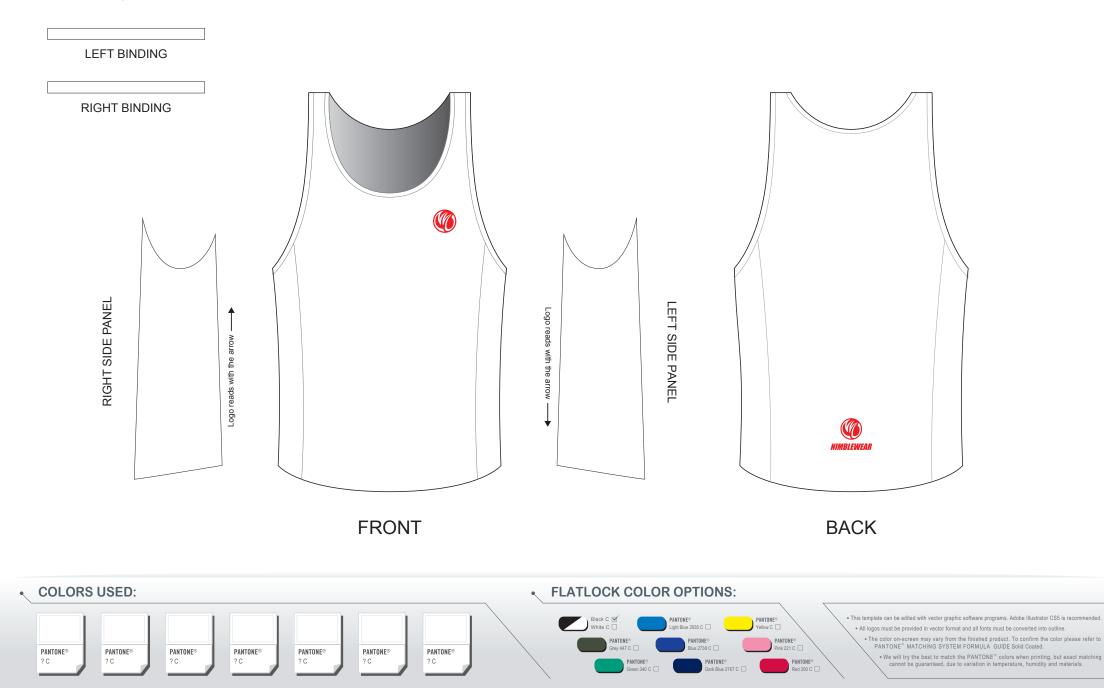

# **BC001 Triathlon Singlet**

| CUSTOMER:              | VERSION: 1           |
|------------------------|----------------------|
| DESIGN REQUEST NUMBER: | DATE: 00 / 00 / 2015 |
| www.nimblewear.com     | sales@nimblewear.com |

#### CLASSIC, with Three Rear Pockets

Please note that NIMBLEWEAR logo must appear on the upper chest area (left or right) and on the center of lower back for all the tops. Rear pockets can be removed upon customer's request.

LEFT BINDING **RIGHT BINDING RIGHT SIDE PANEL** LEFT SIDE PANEL Logo reads the arrow with the arrow with Logo reads 4 A *IMBLEWEAR* FRONT BACK