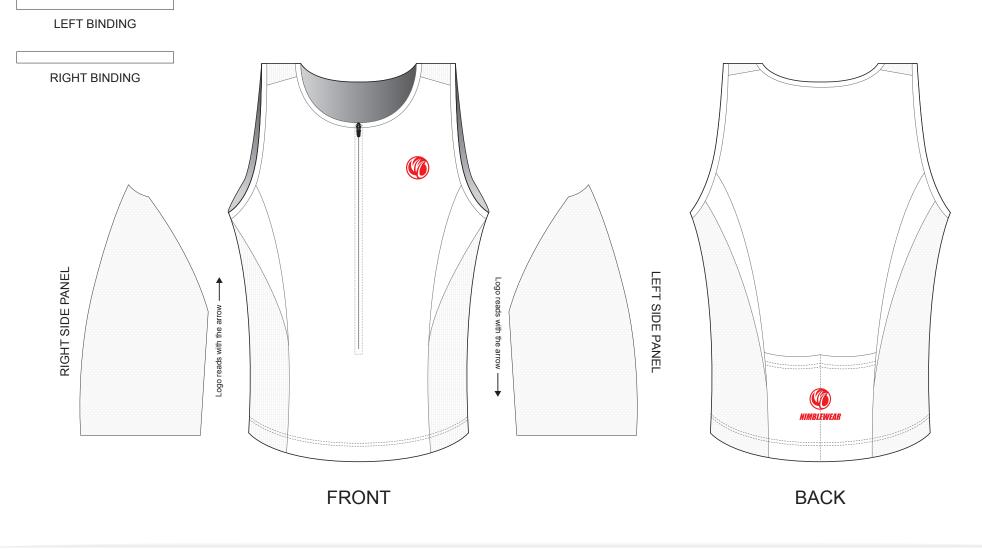

# **BC001 Triathlon Singlet**

| CUSTOMER:              | VERSION: 1           |
|------------------------|----------------------|
| DESIGN REQUEST NUMBER: | DATE: 00 / 00 / 2015 |
| www.nimblewear.com     | sales@nimblewear.com |

#### CLASSIC, with Three Rear Pockets

Please note that NIMBLEWEAR logo must appear on the upper chest area (left or right) and on the center of lower back for all the tops. Rear pockets can be removed upon customer's request.

LEFT BINDING **RIGHT BINDING RIGHT SIDE PANEL** LEFT SIDE PANEL Logo reads the arrow with the arrow with Logo reads 4 A *IMBLEWEAR* FRONT BACK