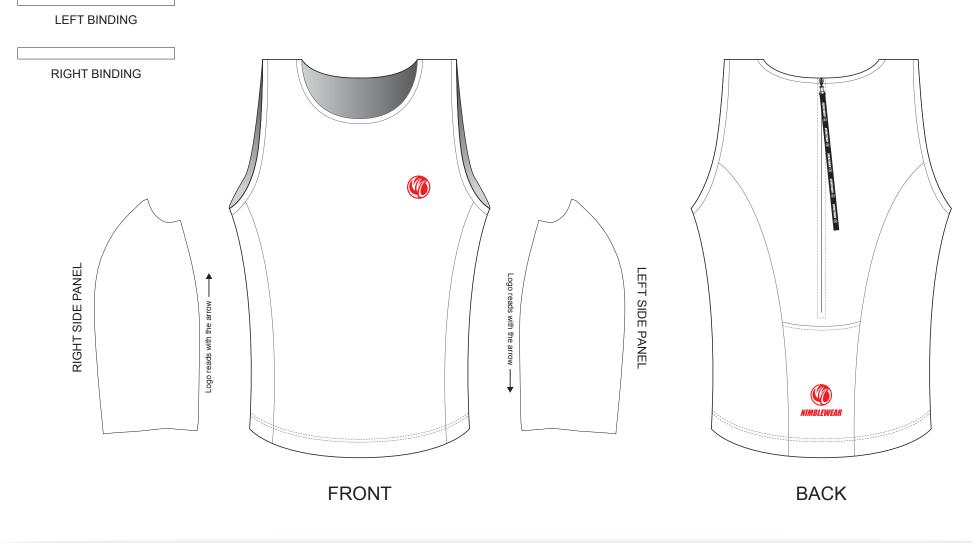

# **BC008 Triathlon Singlet**

| CUSTOMER:              | VERSION: 1           |
|------------------------|----------------------|
| DESIGN REQUEST NUMBER: | DATE: 00 / 00 / 2015 |
| www.nimblewear.com     | sales@nimblewear.com |

### CLASSIC, with Rear Zipper, Two Rear Pockets

Please note that NIMBLEWEAR logo must appear on the upper chest area (left or right) and on the center of lower back for all the tops. Rear pockets can be removed upon customer's request.