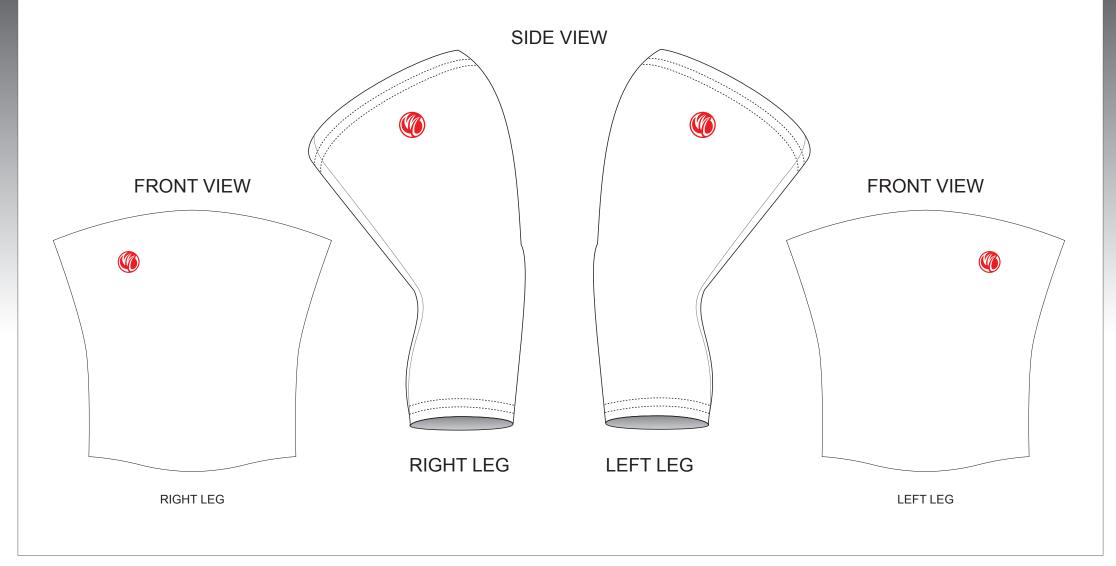

## **AQA01 Cycling Knee Warmers**

One Panel Style

www.nimblewear.com www.nimblewear.net

| COLORS          | USED:           |                 |                 | CUSTOMER: DESIGN REQUEST NUMBER: |                 |                 |                 |                 |                 |                                                                                                                                                                                                                                                                                                                                                               |                                                            |
|-----------------|-----------------|-----------------|-----------------|----------------------------------|-----------------|-----------------|-----------------|-----------------|-----------------|---------------------------------------------------------------------------------------------------------------------------------------------------------------------------------------------------------------------------------------------------------------------------------------------------------------------------------------------------------------|------------------------------------------------------------|
|                 |                 |                 |                 |                                  |                 |                 |                 |                 |                 | VERSION: 1                                                                                                                                                                                                                                                                                                                                                    | DATE: 00 / 00 / 2013                                       |
| PANTONE®<br>? C                  | PANTONE®<br>? C | PANTONE®<br>? C | PANTONE®<br>? C | PANTONE®<br>? C | PANTONE®<br>? C | This template can be edited with vector graphic software programs. Adobe Illustrator CS All logos must be provided in vector format and all fonts must be converted into cutline. The color on-screen may vary from the finished product. To confirm the color please rel We will try the best to match the PANTONE® colors when printing, but exact matching | er to PANTONE® MATCHING SYSTEM FORMULA GUIDE Solid Coated. |