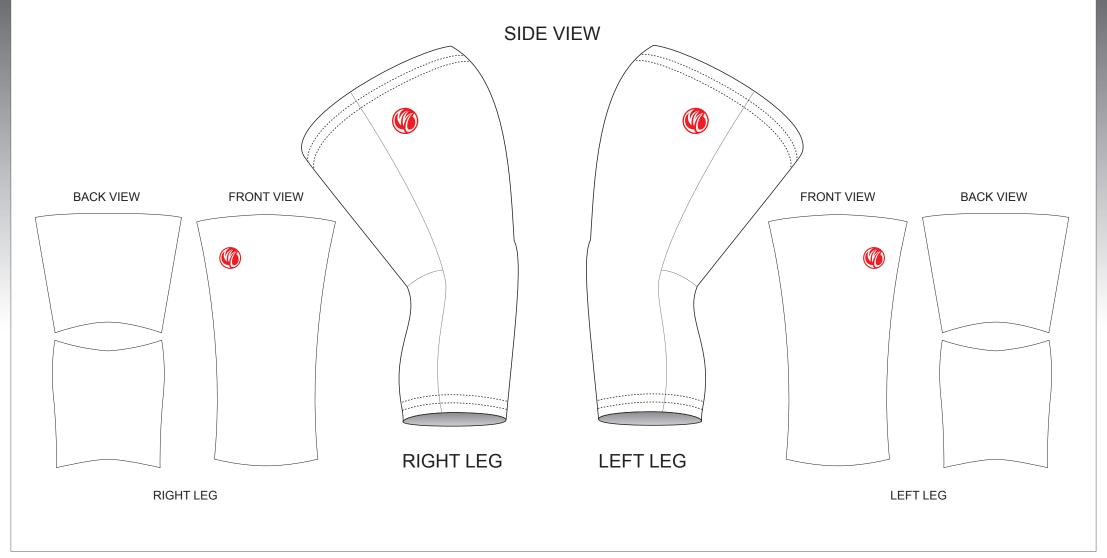

## **AQA03 Cycling Knee Warmers**

Three Panel Style

www.nimblewear.com www.nimblewear.net

| COLORS USED:    |  |                 |  |                 |  |                 |  |                 |  |                 |  | CUSTOMER: DESIGN REQUEST NUMBER: |                 |                 |                 |                                                                                                                                                                                                                                                                                                                                                                                                                                                       |
|-----------------|--|-----------------|--|-----------------|--|-----------------|--|-----------------|--|-----------------|--|----------------------------------|-----------------|-----------------|-----------------|-------------------------------------------------------------------------------------------------------------------------------------------------------------------------------------------------------------------------------------------------------------------------------------------------------------------------------------------------------------------------------------------------------------------------------------------------------|
|                 |  | 200720050       |  | 24,170,170      |  |                 |  |                 |  | 2447245         |  |                                  | DANIES .        |                 |                 | VERSION: 1  • This template can be edited with vector graphic software programs. Adobe Illustrator CSS is recommended.                                                                                                                                                                                                                                                                                                                                |
| PANTONE®<br>? C |  | PANTONE®<br>? C |  | PANTONE®<br>? C |  | PANTONE®<br>? C |  | PANTONE®<br>? C |  | PANTONE®<br>? C |  | PANTONE®<br>?C                   | PANTONE®<br>? C | PANTONE®<br>? C | PANTONE®<br>? C | <ul> <li>All logos must be provided in vector format and all flonts must be converted into outline.</li> <li>The color on-screen may vary from the finished product. To confirm the color please refer to PANTONE® MATCHING SYSTEM FORMULA GUIDE Solid Coated.</li> <li>We will try the best to match the PANTONE® colors when printing, but exact matching cannot be guaranteed, due to variation in temperature, humidity and materials.</li> </ul> |