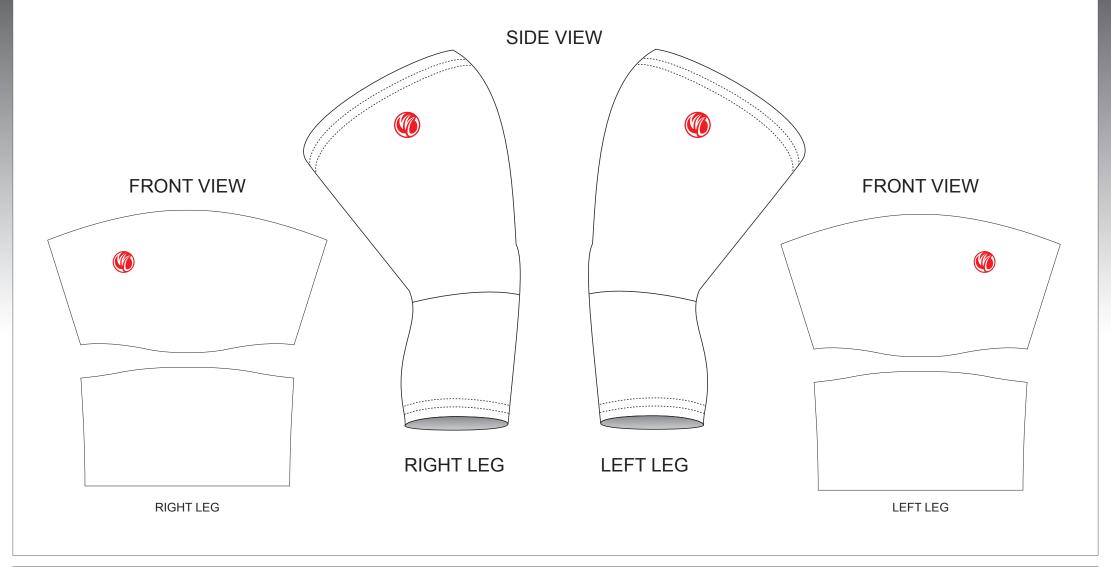

## **AQA02 Cycling Knee Warmers**

Two Panel Style

www.nimblewear.com www.nimblewear.net

| COLORS USED: |                       |             |                      |              |  |  |  |  |  |  |  |  |  |  |
|--------------|-----------------------|-------------|----------------------|--------------|--|--|--|--|--|--|--|--|--|--|
| PANTONE® ?C  | PANTONE® PANTONE® ? C | PANTONE® ?C | PANTONE® PANTONE® ?C | PANTONE® ? C |  |  |  |  |  |  |  |  |  |  |

| CUSTOMER:              |                  |
|------------------------|------------------|
| DESIGN REQUEST NUMBER: |                  |
| VERSION: 1             | DATE: 00/00/2013 |

- This translate are to add to the control of the con
- This template can be edited with vector graphic software programs. Adobe Illustrator CS5 is recommended.
  All logos must be provided in vector format and all fonts must be converted into outline.
- The color on-screen may vary from the finished product. To confirm the color please refer to PANTONE® MATCHING SYSTEM FORMULA GUIDE Solid Coated.
- We will try the best to match the PANTONE® colors when printing, but exact matching cannot be guaranteed, due to variation in temperature, humidity and materials