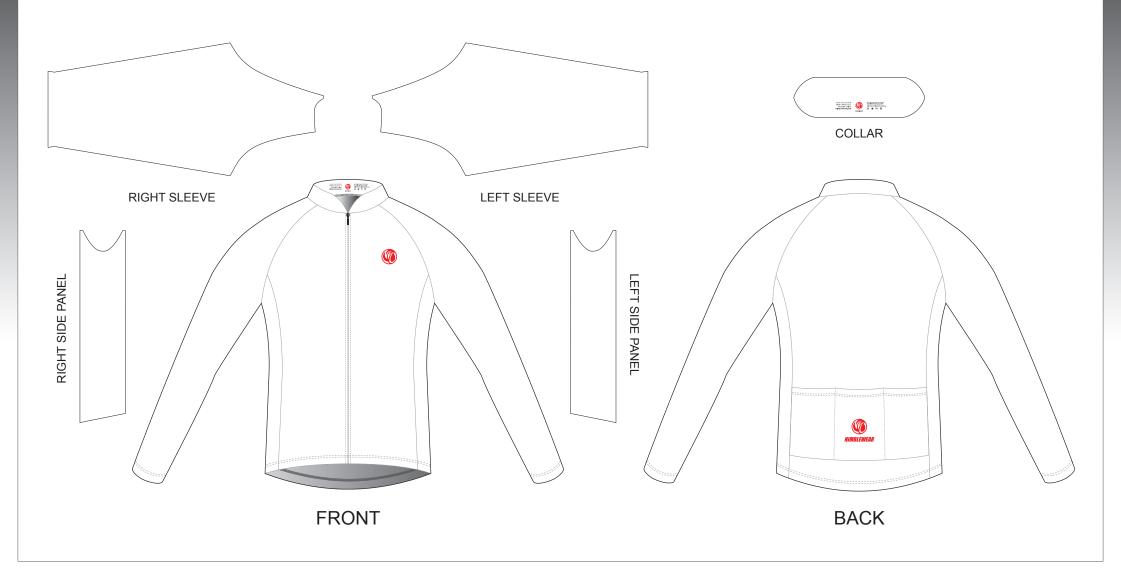

## **ABA02 Long Sleeve Cycling Jersey**

Raglan Sleeve; Low Collar; With Side Panels

www.nimblewear.com www.nimblewear.net

| COLORS USED:          |                       |                  |             |                       |  |  |  |  |  |  |
|-----------------------|-----------------------|------------------|-------------|-----------------------|--|--|--|--|--|--|
| PANTONE® PANTONE® ? C | PANTONE® PANTONE® ? C | PANTONE® ? C ? C | PANTONE® ?C | PANTONE® PANTONE® ? C |  |  |  |  |  |  |

| CUSTOMER:              |                      |
|------------------------|----------------------|
| DESIGN REQUEST NUMBER: |                      |
| VERSION: 1             | DATE: 00 / 00 / 2013 |

- **VERSION: 1**
- This template can be edited with vector graphic software programs. Adobe Illustrator CS5 is recommended. All logos must be provided in vector format and all fonts must be converted into outline.
- The color on-screen may vary from the finished product. To confirm the color please refer to PANTONE® MATCHING SYSTEM FORMULA GUIDE Solid Coated.
- We will try the best to match the PANTONE® colors when printing, but exact matching cannot be guaranteed, due to variation in temperature, humidity and materials