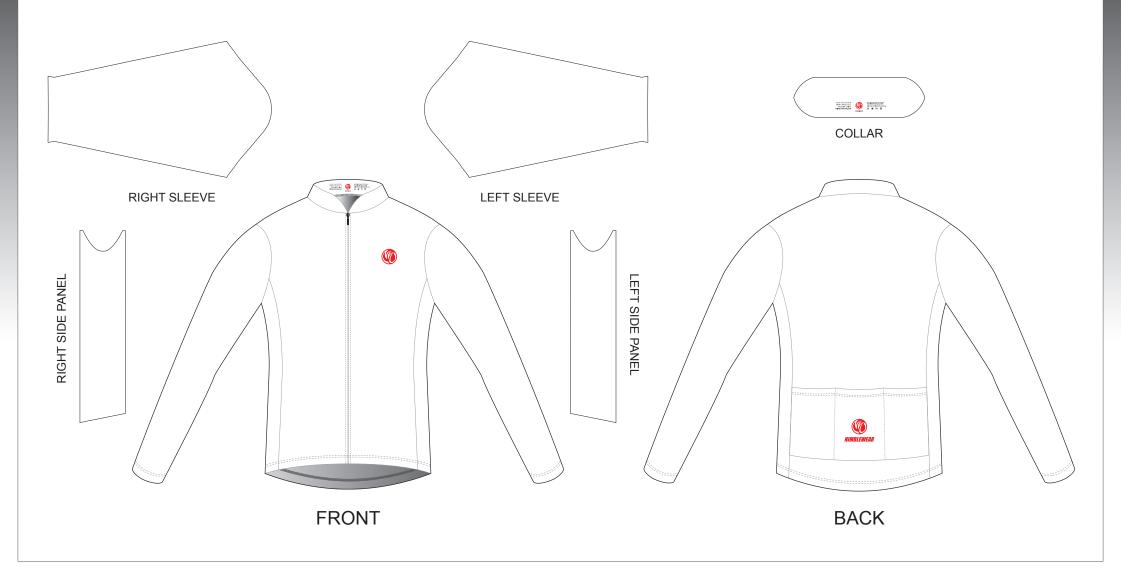

## **ABA04 Long Sleeve Cycling Jersey**

Set-in Sleeve; Low Collar; With Side Panels

www.nimblewear.com www.nimblewear.net

| COLORS USED:    |                 |              |                 |              |              |              |              |              |              |  |
|-----------------|-----------------|--------------|-----------------|--------------|--------------|--------------|--------------|--------------|--------------|--|
| PANTONE®<br>? C | PANTONE®<br>? C | PANTONE® ? C | PANTONE®<br>? C | PANTONE® ? C |  |

CUSTOMER: \_\_\_\_\_
DESIGN REQUEST NUMBER: \_\_\_\_

- VERSION: 1 DATE: 00/00/2013
- This template can be edited with vector graphic software programs. Adobe Illustrator CS5 is recommended.
   All logos must be provided in vector format and all fonts must be converted into outline.
- The color on-screen may vary from the finished product. To confirm the color please refer to PANTONE® MATCHING SYSTEM FORMULA GUIDE Solid Coated.
- We will try the best to match the PANTONE® colors when printing, but exact matching cannot be guaranteed, due to variation in temperature, humidity and materials