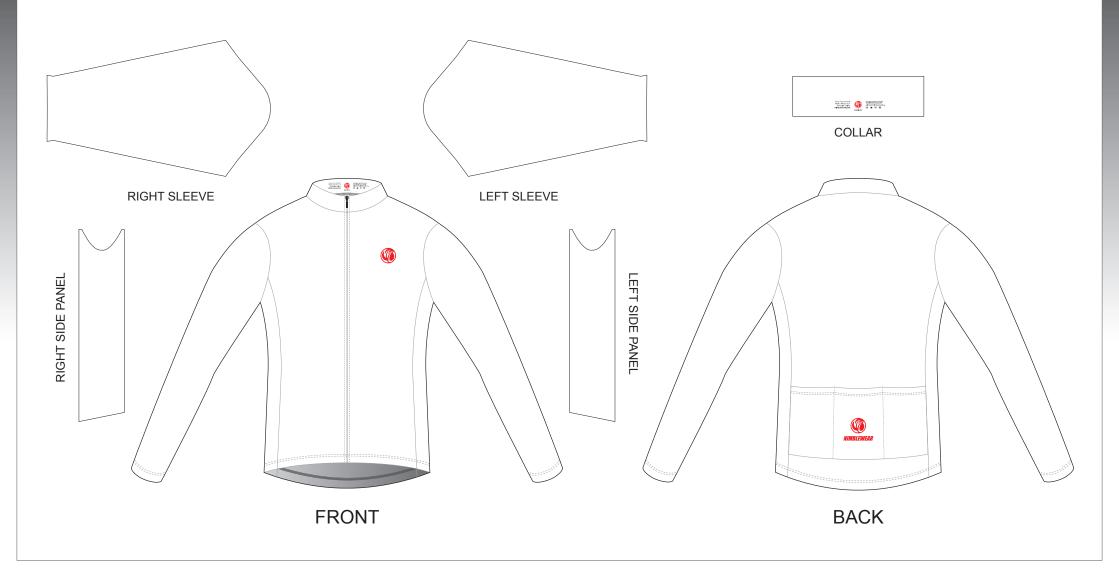

## **ABA03 Long Sleeve Cycling Jersey**

Set-in Sleeve; High Collar; With Side Panels

www.nimblewear.com www.nimblewear.net

| COLORS USED:          |              |              |                  |                     |                       |  |  |  |  |  |
|-----------------------|--------------|--------------|------------------|---------------------|-----------------------|--|--|--|--|--|
| PANTONE® PANTONE® ? C | PANTONE® ? C | PANTONE® ? C | PANTONE® PAN ? C | NTONE® PANTONE® ? C | PANTONE® PANTONE® ? C |  |  |  |  |  |

CUSTOMER: \_\_\_\_\_
DESIGN REQUEST NUMBER: \_\_\_\_

VERSION: 1 DATE: 00/00/2013

- This template can be edited with vector graphic software programs. Adobe Illustrator CS5 is recommended.
- All logos must be provided in vector format and all fonts must be converted into outline.
- The color on-screen may vary from the finished product. To confirm the color please refer to PANTONE® MATCHING SYSTEM FORMULA GUIDE Solid Coated.
- We will try the best to match the PANTONE® colors when printing, but exact matching cannot be guaranteed, due to variation in temperature, humidity and materials.