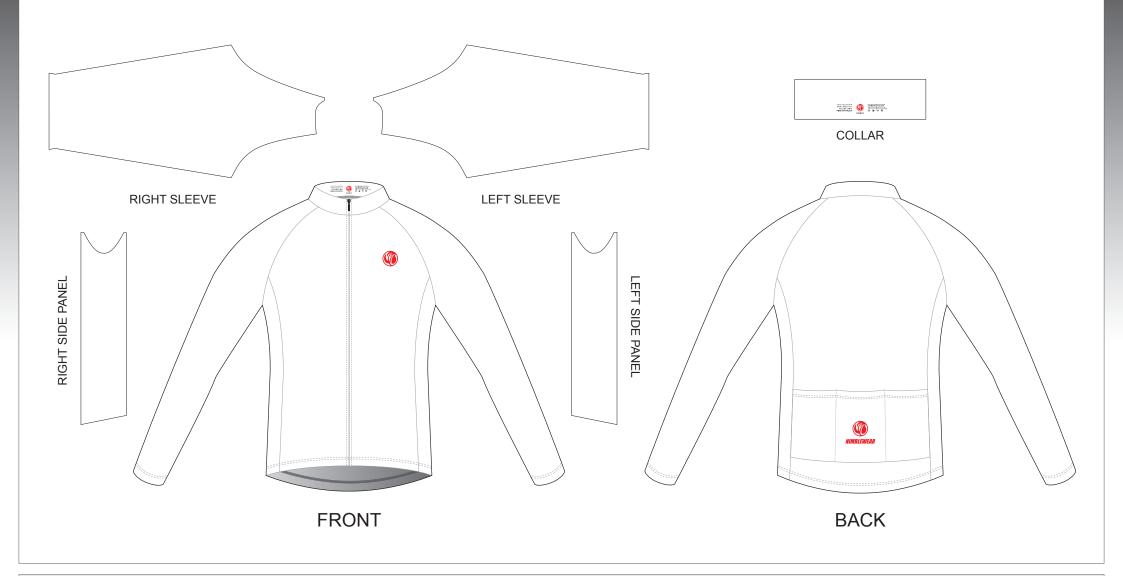

## **ABA01 Long Sleeve Cycling Jersey**

Raglan Sleeve; High Collar; With Side Panels

www.nimblewear.com www.nimblewear.net

| COLORS USED: |                 |                 |                 |              |                 |                 |                 |                 | CUSTOMER:       |                 |                                                                                                                                                                                                                                                                                                                      |
|--------------|-----------------|-----------------|-----------------|--------------|-----------------|-----------------|-----------------|-----------------|-----------------|-----------------|----------------------------------------------------------------------------------------------------------------------------------------------------------------------------------------------------------------------------------------------------------------------------------------------------------------------|
|              |                 |                 |                 |              |                 |                 |                 |                 |                 |                 | DESIGN REQUEST NUMBER                                                                                                                                                                                                                                                                                                |
|              |                 |                 |                 |              |                 |                 |                 |                 |                 |                 | VERSION: 1                                                                                                                                                                                                                                                                                                           |
|              | PANTONE®<br>? C | PANTONE®<br>? C | PANTONE®<br>? C | PANTONE® ? C | PANTONE®<br>? C | This template can be edited with vector graphic software programs. Adobe III All logos must be provided in vector format and all fonts must be converted int The color on-screen may vary from the finished product. To confirm the color We will try the best to match the PANTONE® colors when printing, but exact |

DATE: 00/00/2013

- please refer to PANTONE® MATCHING SYSTEM FORMULA GUIDE Solid Coated.