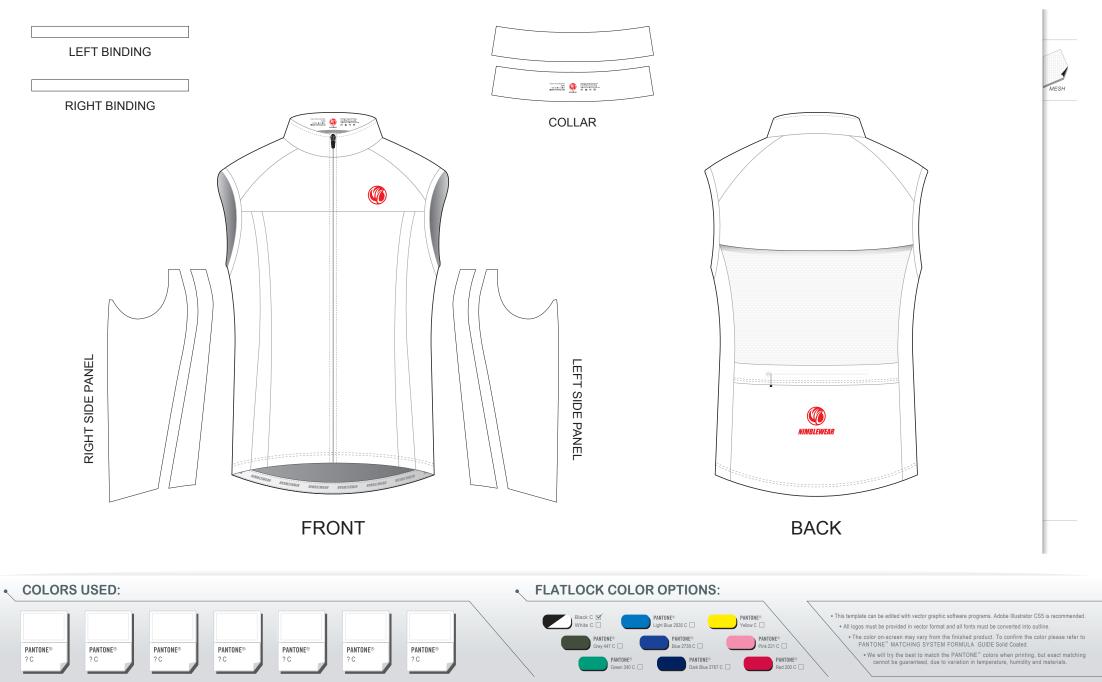

# AD001 Cycling Wind Vest

| CUSTOMER:              | VERSION: 1           |
|------------------------|----------------------|
| DESIGN REQUEST NUMBER: | DATE: 00 / 00 / 2015 |
| www.nimblewear.com     | sales@nimblewear.com |

# AD002 Cycling Wind Vest

| CUSTOMER:              | VERSION: 1           |
|------------------------|----------------------|
| DESIGN REQUEST NUMBER: | DATE: 00 / 00 / 2015 |
| www.nimblewear.com     | sales@nimblewear.com |

# AD003 Cycling Wind Vest

| CUSTOMER:              | VERSION: 1           |
|------------------------|----------------------|
| DESIGN REQUEST NUMBER: | DATE: 00 / 00 / 2015 |
| www.nimblewear.com     | sales@nimblewear.com |

# AD004 Cycling Wind Vest

| CUSTOMER:              | VERSION: 1           |
|------------------------|----------------------|
| DESIGN REQUEST NUMBER: | DATE: 00 / 00 / 2015 |
| www.nimblewear.com     | sales@nimblewear.com |

# AD005 Cycling Wind Vest

| CUSTOMER:              | VERSION: 1           |
|------------------------|----------------------|
| DESIGN REQUEST NUMBER: | DATE: 00 / 00 / 2015 |
| www.nimblewear.com     | sales@nimblewear.com |

# AD006 Cycling Wind Vest

| CUSTOMER:              | VERSION: 1           |
|------------------------|----------------------|
| DESIGN REQUEST NUMBER: | DATE: 00 / 00 / 2015 |
| www.nimblewear.com     | sales@nimblewear.com |

# AD007 Cycling Wind Vest

| CUSTOMER:              | VERSION: 1           |
|------------------------|----------------------|
| DESIGN REQUEST NUMBER: | DATE: 00 / 00 / 2015 |
| www.nimblewear.com     | sales@nimblewear.com |