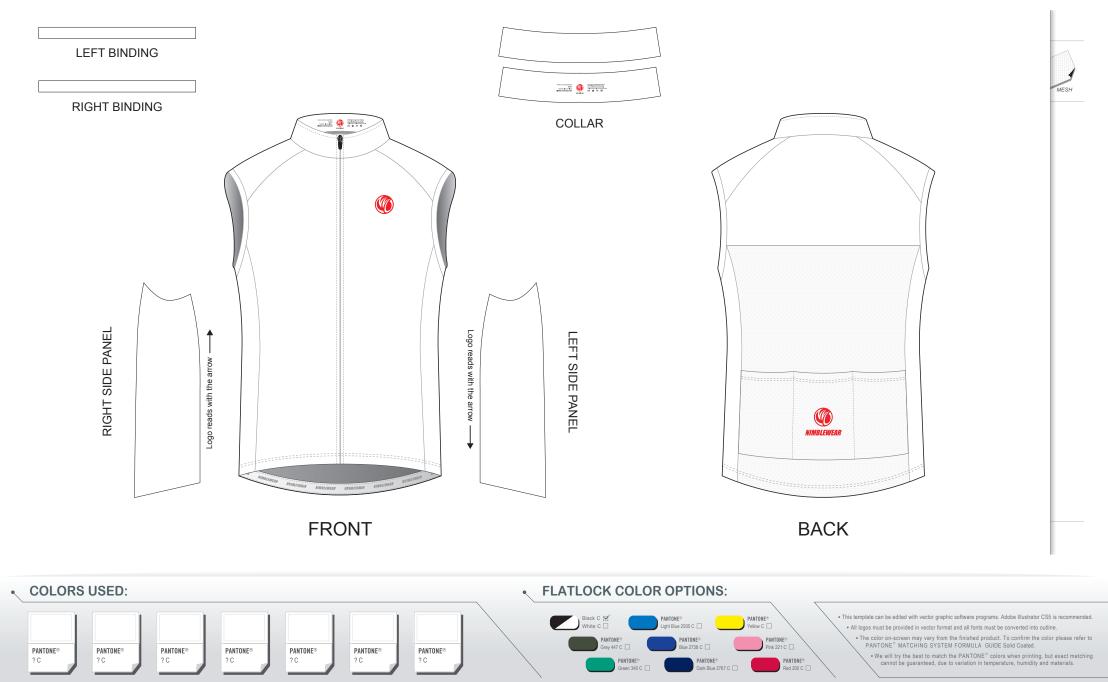

# AD003 Cycling Wind Vest

| CUSTOMER:              | VERSION: 1           |
|------------------------|----------------------|
| DESIGN REQUEST NUMBER: | DATE: 00 / 00 / 2015 |
| www.nimblewear.com     | sales@nimblewear.com |

**Custom Technical Apparel** 

NIMRI FWFAR