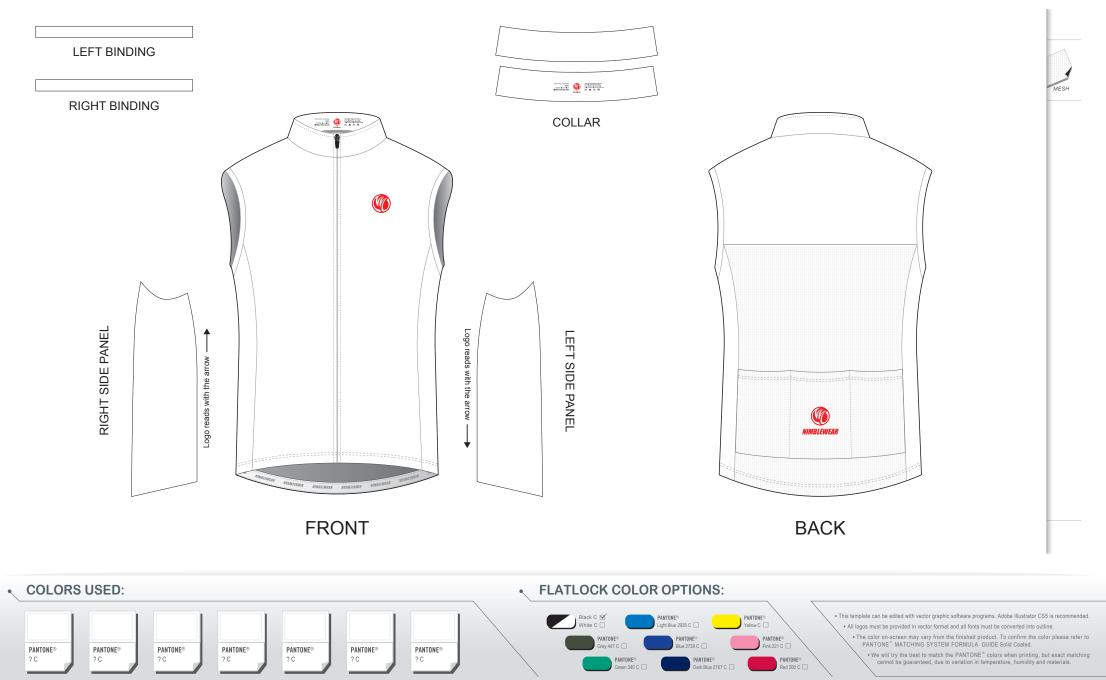

# AD002 Cycling Wind Vest

| CUSTOMER:              | VERSION: 1           |
|------------------------|----------------------|
| DESIGN REQUEST NUMBER: | DATE: 00 / 00 / 2015 |
| www.nimblewear.com     | sales@nimblewear.com |

Custom Technical Apparel