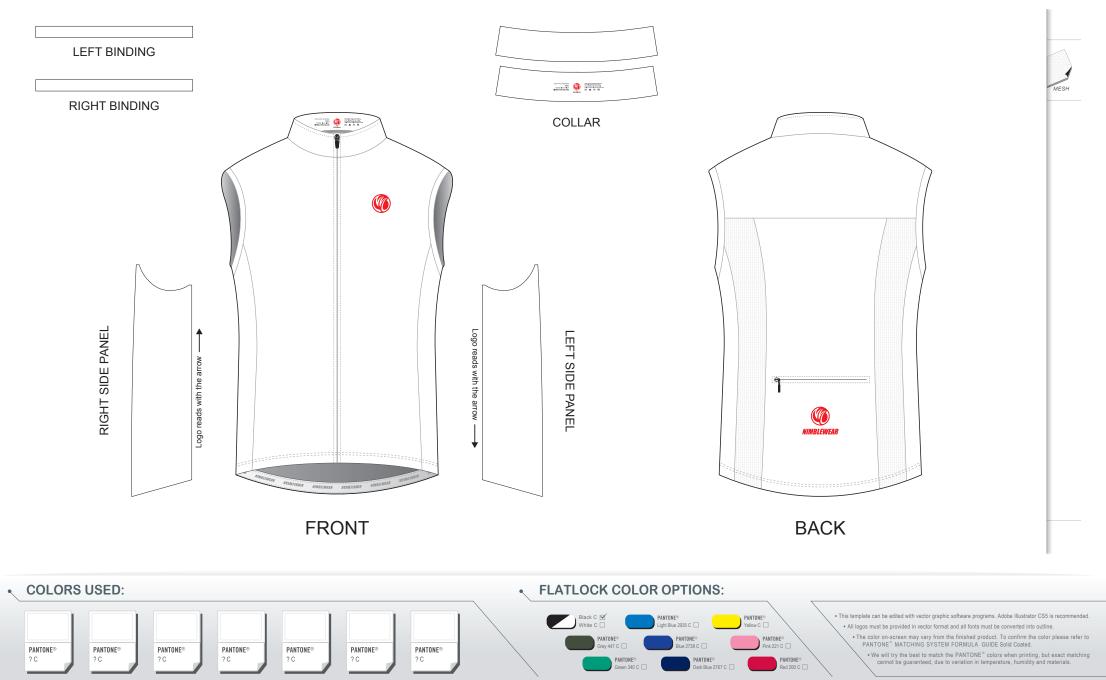

# AD001 Cycling Wind Vest

| CUSTOMER:              | VERSION: 1           |
|------------------------|----------------------|
| DESIGN REQUEST NUMBER: | DATE: 00 / 00 / 2015 |
| www.nimblewear.com     | sales@nimblewear.com |

# AD002 Cycling Wind Vest

| CUSTOMER:              | VERSION: 1           |
|------------------------|----------------------|
| DESIGN REQUEST NUMBER: | DATE: 00 / 00 / 2015 |
| www.nimblewear.com     | sales@nimblewear.com |

# AD003 Cycling Wind Vest

| CUSTOMER:              | VERSION: 1           |
|------------------------|----------------------|
| DESIGN REQUEST NUMBER: | DATE: 00 / 00 / 2015 |
| www.nimblewear.com     | sales@nimblewear.com |

# AD004 Cycling Wind Vest

| CUSTOMER:              | VERSION: 1           |
|------------------------|----------------------|
| DESIGN REQUEST NUMBER: | DATE: 00 / 00 / 2015 |
| www.nimblewear.com     | sales@nimblewear.com |

# AD005 Cycling Wind Vest

| CUSTOMER:              | VERSION: 1           |
|------------------------|----------------------|
| DESIGN REQUEST NUMBER: | DATE: 00 / 00 / 2015 |
| www.nimblewear.com     | sales@nimblewear.com |

# AD006 Cycling Wind Vest

| CUSTOMER:              | VERSION: 1           |
|------------------------|----------------------|
| DESIGN REQUEST NUMBER: | DATE: 00 / 00 / 2015 |
| www.nimblewear.com     | sales@nimblewear.com |

# AD007 Cycling Wind Vest

| CUSTOMER:              | VERSION: 1           |
|------------------------|----------------------|
| DESIGN REQUEST NUMBER: | DATE: 00 / 00 / 2015 |
| www.nimblewear.com     | sales@nimblewear.com |