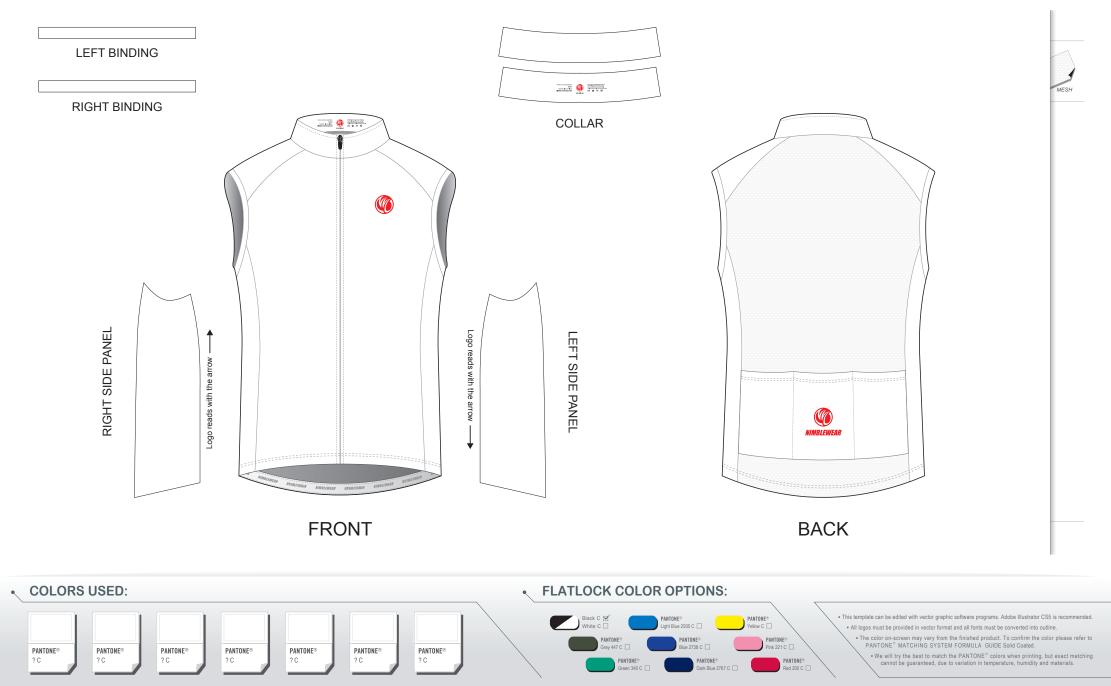

# AD004 Cycling Wind Vest

| CUSTOMER:              | VERSION: 1           |
|------------------------|----------------------|
| DESIGN REQUEST NUMBER: | DATE: 00 / 00 / 2015 |
| www.nimblewear.com     | sales@nimblewear.com |

**NIMBLEWEAR** Custom Technical Apparel