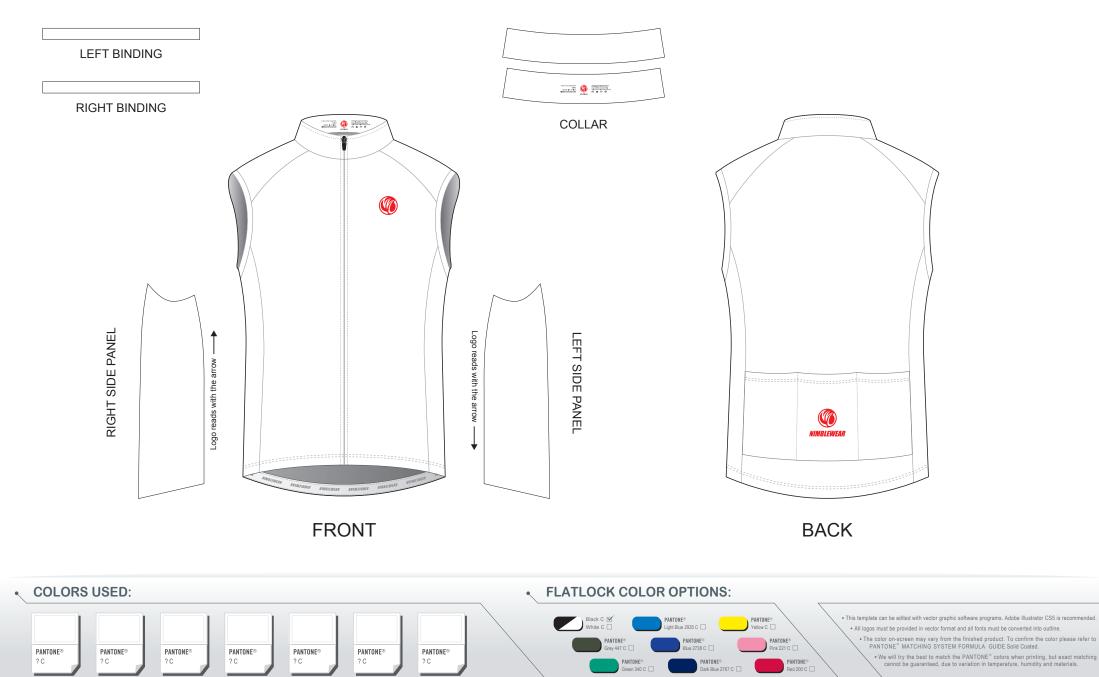

# AD001 Cycling Wind Vest

| CUSTOMER:              | VERSION: 1           |
|------------------------|----------------------|
| DESIGN REQUEST NUMBER: | DATE: 00 / 00 / 2015 |
| www.nimblewear.com     | sales@nimblewear.com |

**NIMBLEWEAR** Custom Technical Apparel