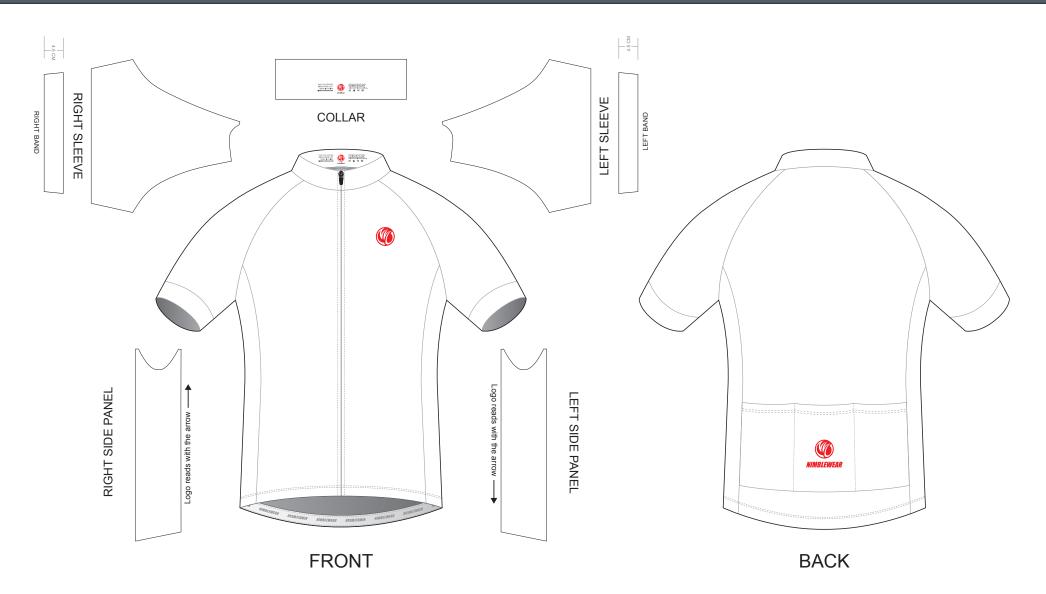

#### **AA001 Short Sleeve Cycling Jersey**

CUSTOMER: **VERSION: 1 DESIGN REQUEST NUMBER:** DATE: 00 / 00 / 2015 sales@nimblewear.com www.nimblewear.com

RAGLAN Sleeve

### **COLORS USED:** PANTONE®

- This template can be edited with vector graphic software programs. Adobe Illustrator CS5 is recommended.
  - All logos must be provided in vector format and all fonts must be converted into outline.
  - The color on-screen may vary from the finished product. To confirm the color please refer to PANTONE® MATCHING SYSTEM FORMULA GUIDE Solid Coated.
    - We will try the best to match the PANTONE® colors when printing, but exact matching