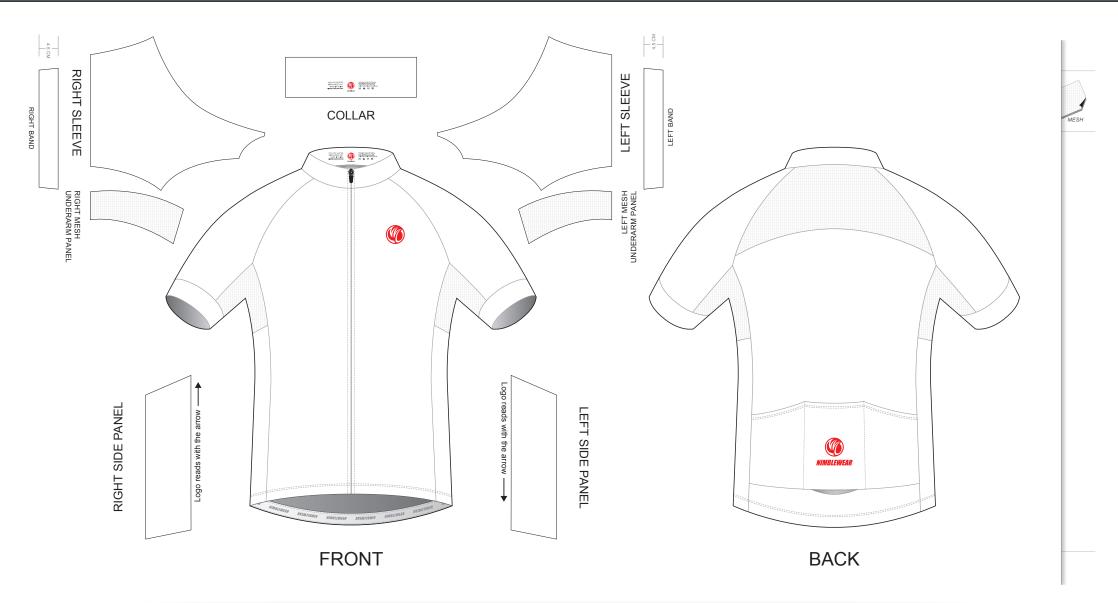

#### **AA001 Short Sleeve Cycling Jersey**

CUSTOMER: **VERSION: 1 DESIGN REQUEST NUMBER:** DATE: 00 / 00 / 2015 sales@nimblewear.com www.nimblewear.com

RAGLAN Sleeve