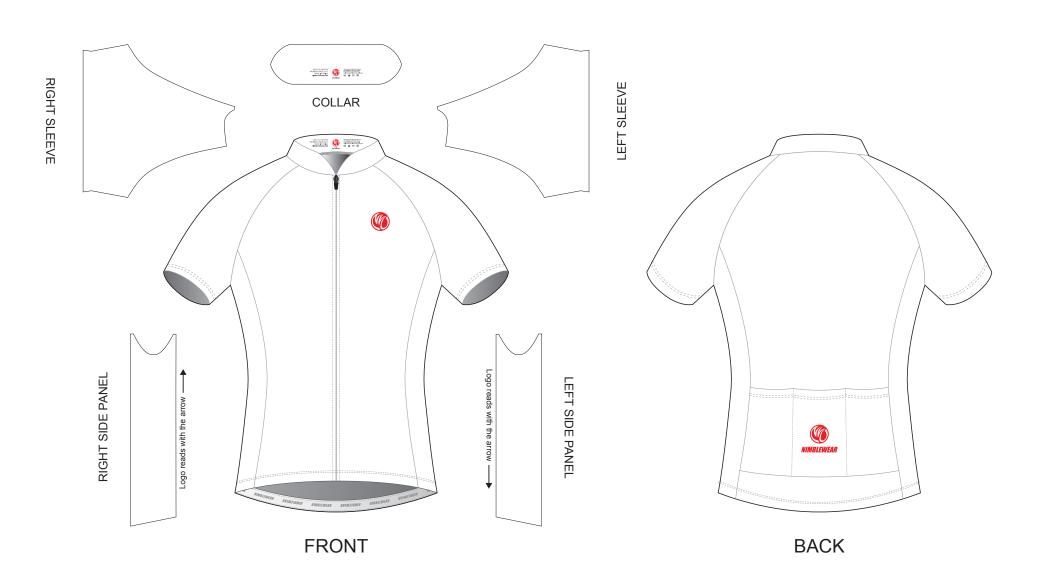

#### **AA001 Short Sleeve Cycling Jersey**

CUSTOMER: **VERSION: 1 DESIGN REQUEST NUMBER:** DATE: 00 / 00 / 2015 sales@nimblewear.com www.nimblewear.com

RAGLAN Sleeve