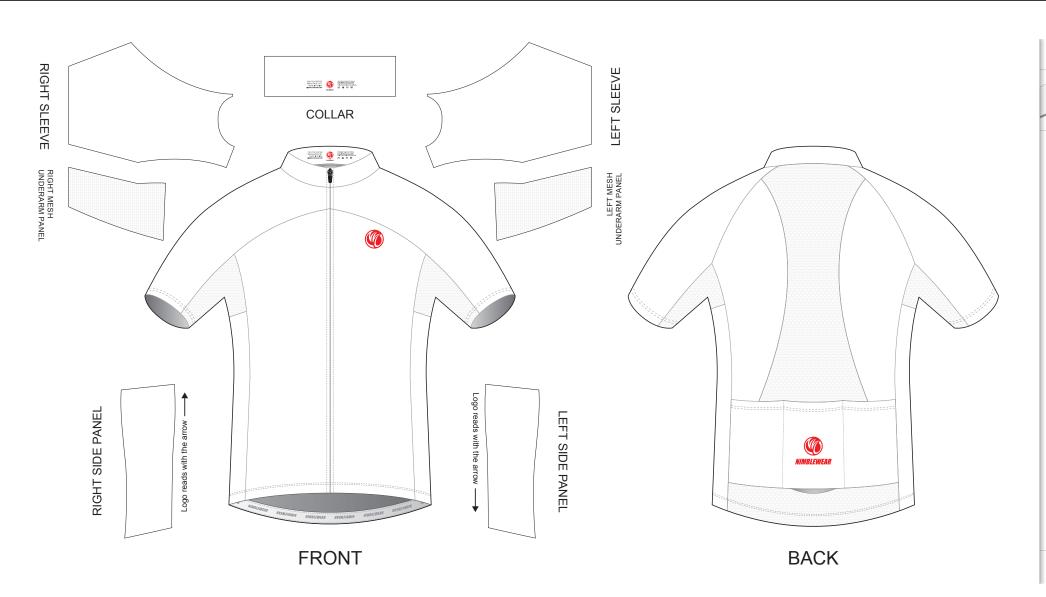

#### **AA001 Short Sleeve Cycling Jersey**

CUSTOMER: **VERSION: 1 DESIGN REQUEST NUMBER:** DATE: 00 / 00 / 2015 sales@nimblewear.com www.nimblewear.com

RAGLAN Sleeve