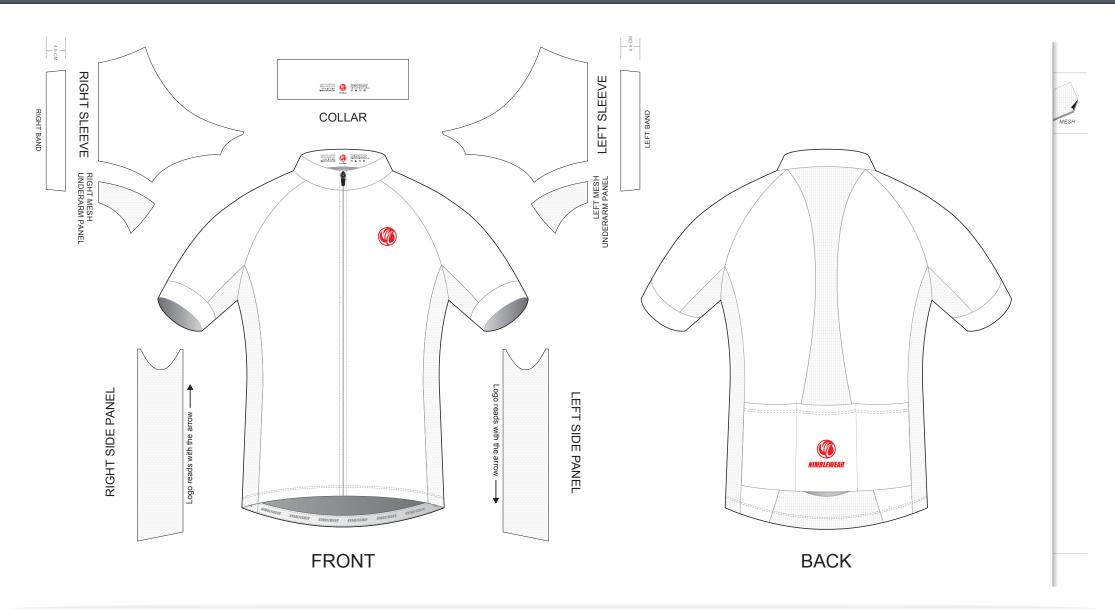

### **AA002 Short Sleeve Cycling Jersey**

CUSTOMER: VERSION: 1

DESIGN REQUEST NUMBER: DATE: 00 / 00 / 2015

www.nimblewear.com sales@nimblewear.com

RAGLAN Sleeve, with Power Band