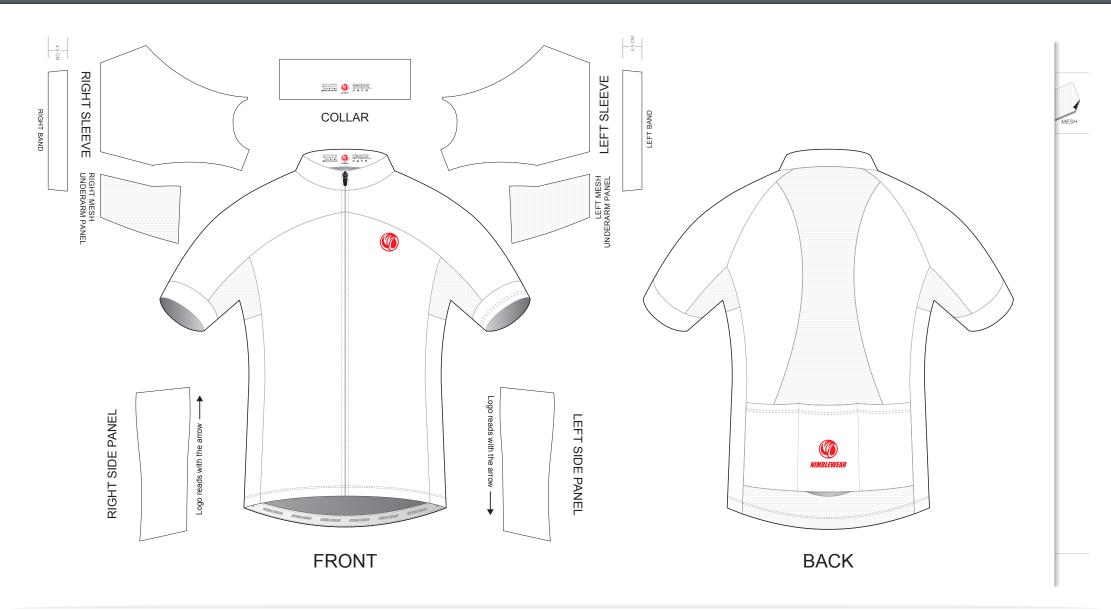

### **AA002 Short Sleeve Cycling Jersey**

CUSTOMER: VERSION: 1

DESIGN REQUEST NUMBER: DATE: 00 / 00 / 2015

www.nimblewear.com sales@nimblewear.com

RAGLAN Sleeve, with Power Band