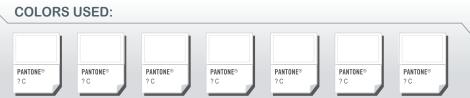

### **AA002 Short Sleeve Cycling Jersey**

CUSTOMER: VERSION: 1

DESIGN REQUEST NUMBER: DATE: 00 / 00 / 2015

www.nimblewear.com sales@nimblewear.com

RAGLAN Sleeve, with Power Band