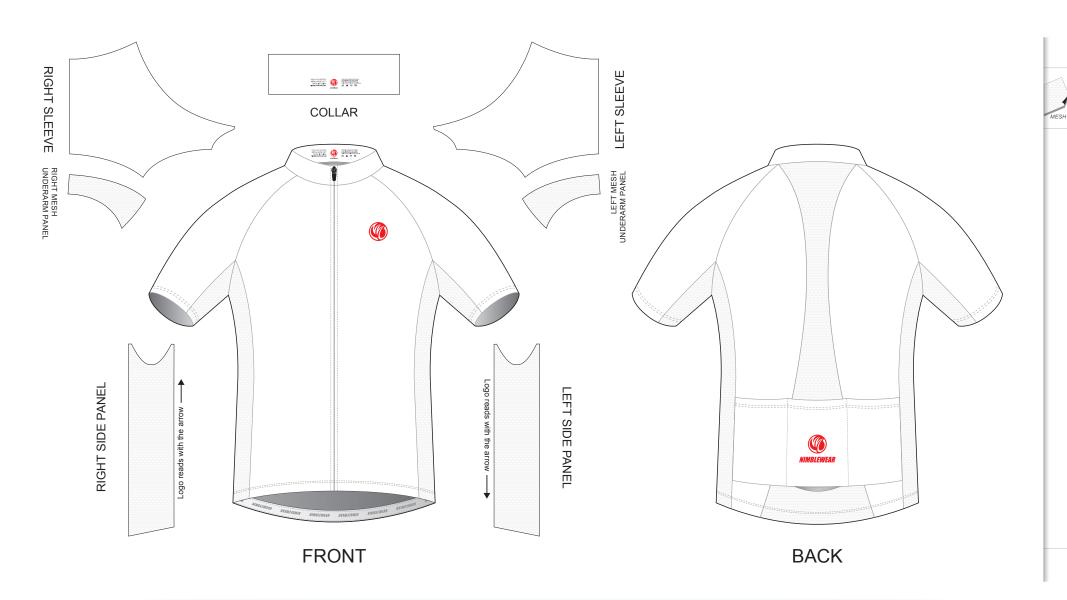

#### **AA001 Short Sleeve Cycling Jersey**

CUSTOMER: **VERSION: 1 DESIGN REQUEST NUMBER:** DATE: 00 / 00 / 2015 sales@nimblewear.com www.nimblewear.com

RAGLAN Sleeve