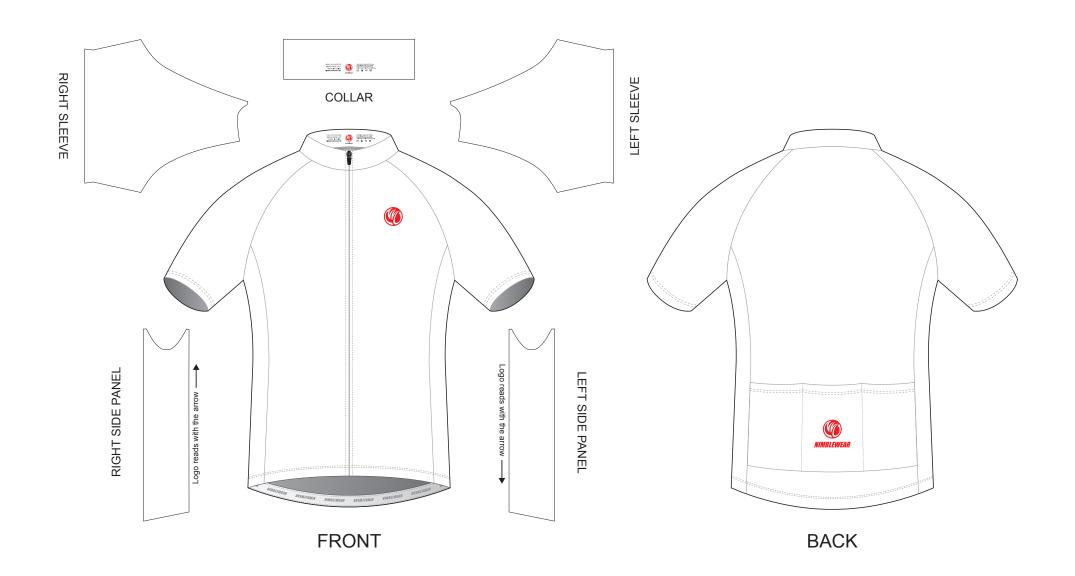

#### **AA001 Short Sleeve Cycling Jersey**

CUSTOMER: **VERSION: 1 DESIGN REQUEST NUMBER:** DATE: 00 / 00 / 2015 sales@nimblewear.com www.nimblewear.com

RAGLAN Sleeve

### **COLORS USED:** PANTONE®

- This template can be edited with vector graphic software programs. Adobe Illustrator CS5 is recommended.
  - All logos must be provided in vector format and all fonts must be converted into outline.
  - The color on-screen may vary from the finished product. To confirm the color please refer to PANTONE® MATCHING SYSTEM FORMULA GUIDE Solid Coated.
    - We will try the best to match the PANTONE® colors when printing, but exact matching