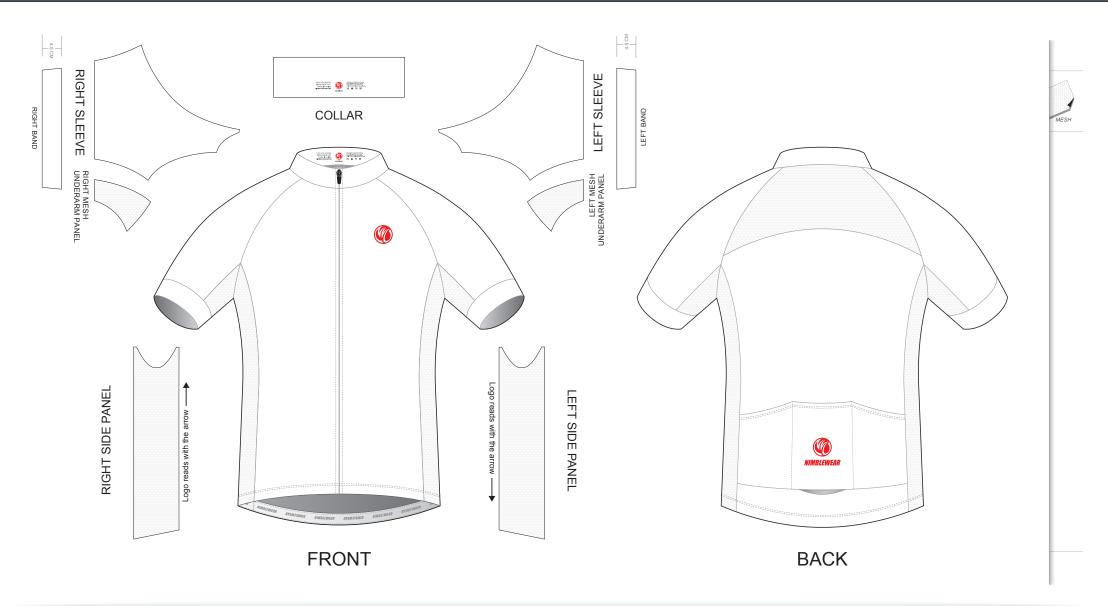

#### **AA001 Short Sleeve Cycling Jersey**

CUSTOMER: **VERSION: 1 DESIGN REQUEST NUMBER:** DATE: 00 / 00 / 2015 sales@nimblewear.com www.nimblewear.com

RAGLAN Sleeve

### **COLORS USED:** PANTONE®

- This template can be edited with vector graphic software programs. Adobe Illustrator CS5 is recommended.
  - All logos must be provided in vector format and all fonts must be converted into outline.
  - The color on-screen may vary from the finished product. To confirm the color please refer to PANTONE® MATCHING SYSTEM FORMULA GUIDE Solid Coated.
    - We will try the best to match the PANTONE® colors when printing, but exact matching