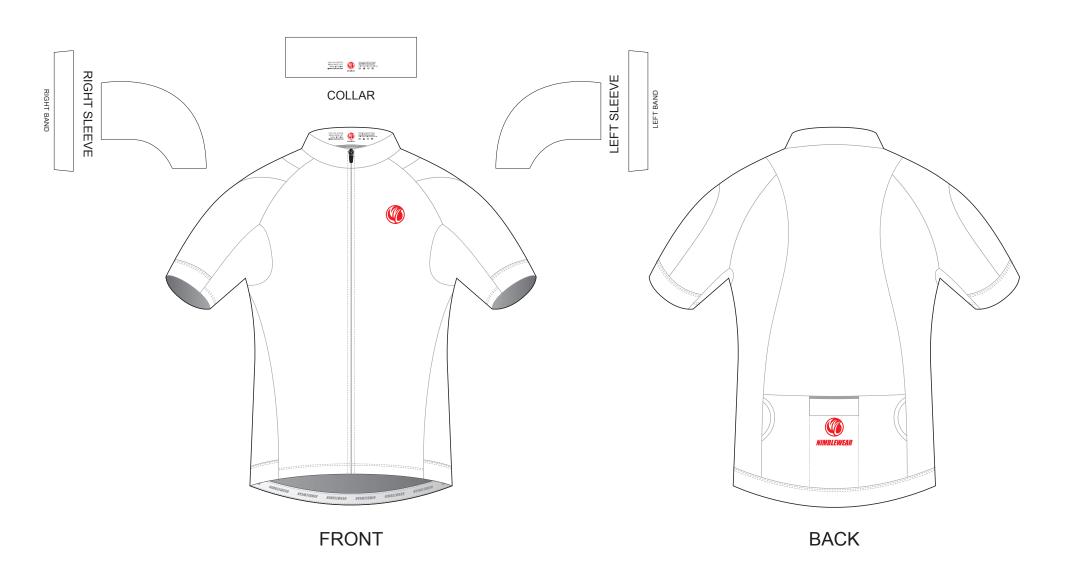

#### **AA001 Short Sleeve Cycling Jersey**

CUSTOMER: **VERSION: 1 DESIGN REQUEST NUMBER:** DATE: 00 / 00 / 2015 sales@nimblewear.com www.nimblewear.com

RAGLAN Sleeve