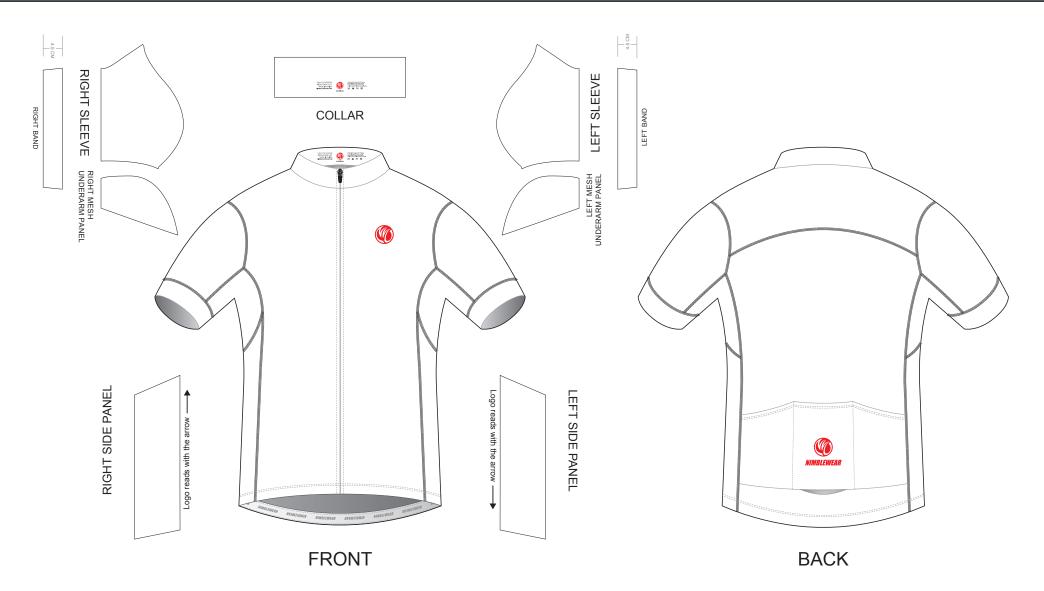

#### **AA001 Short Sleeve Cycling Jersey**

CUSTOMER: **VERSION: 1 DESIGN REQUEST NUMBER:** DATE: 00 / 00 / 2015 sales@nimblewear.com www.nimblewear.com

RAGLAN Sleeve