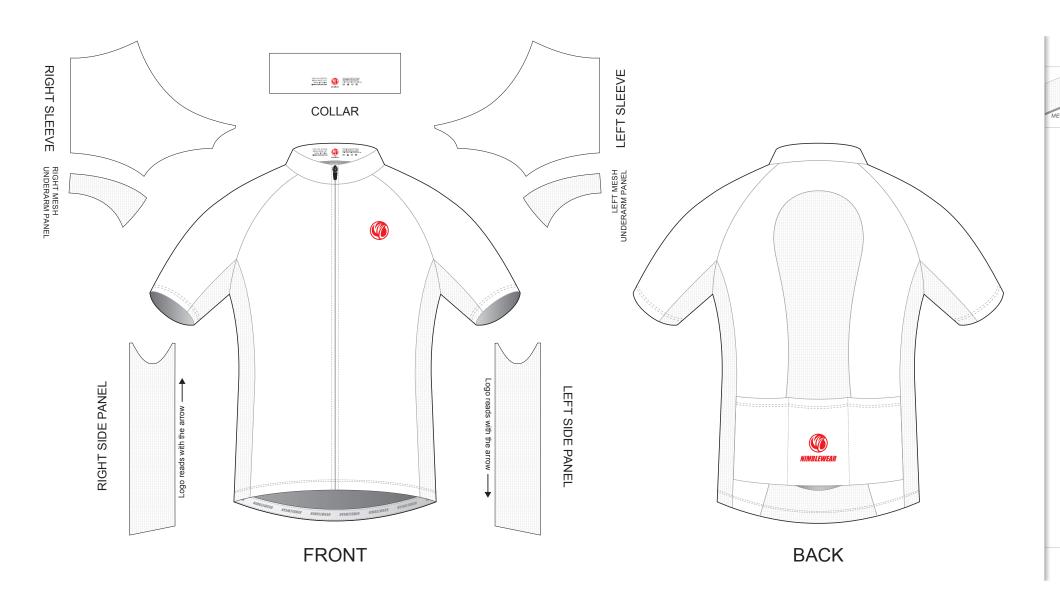

#### **AA001 Short Sleeve Cycling Jersey**

CUSTOMER: **VERSION: 1 DESIGN REQUEST NUMBER:** DATE: 00 / 00 / 2015 sales@nimblewear.com www.nimblewear.com

RAGLAN Sleeve