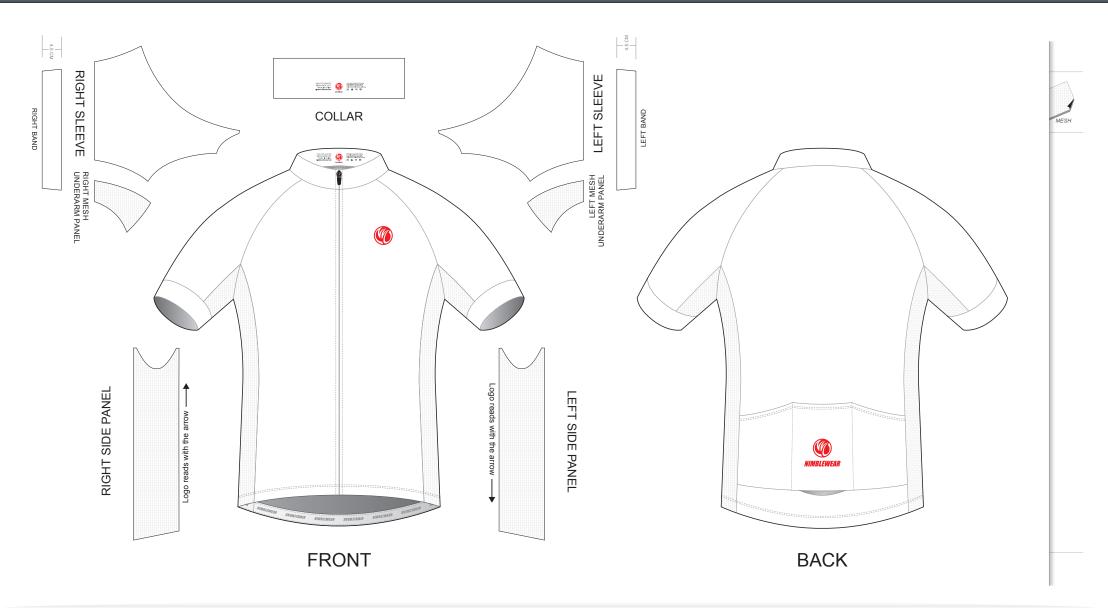

### **AA002 Short Sleeve Cycling Jersey**

CUSTOMER: VERSION: 1

DESIGN REQUEST NUMBER: DATE: 00 / 00 / 2015

www.nimblewear.com sales@nimblewear.com

RAGLAN Sleeve, with Power Band