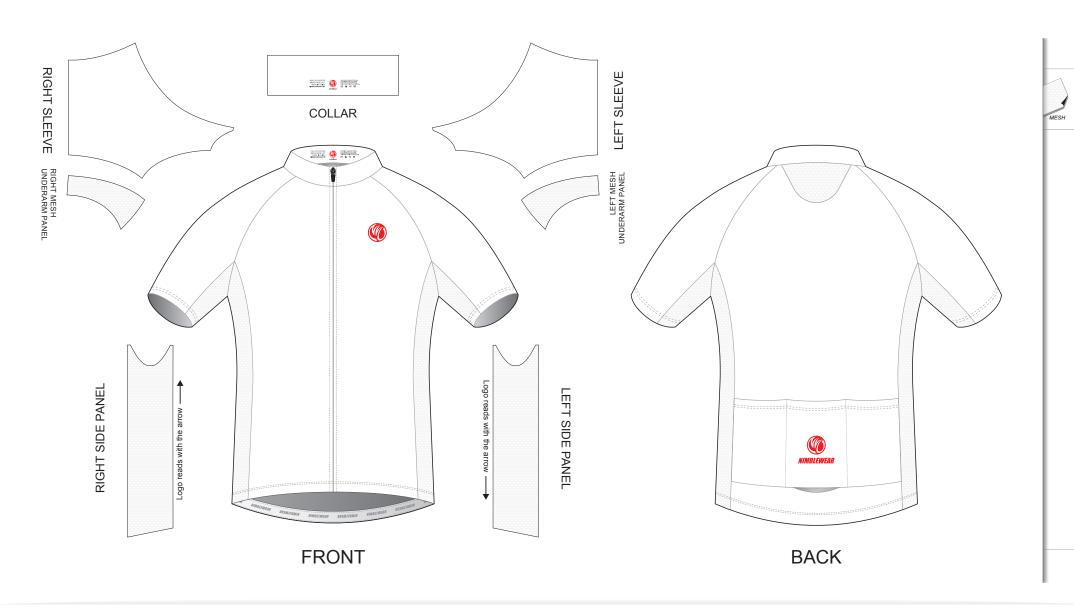

### **AA002 Short Sleeve Cycling Jersey**

CUSTOMER: VERSION: 1

DESIGN REQUEST NUMBER: DATE: 00 / 00 / 2015

www.nimblewear.com sales@nimblewear.com

RAGLAN Sleeve, with Power Band