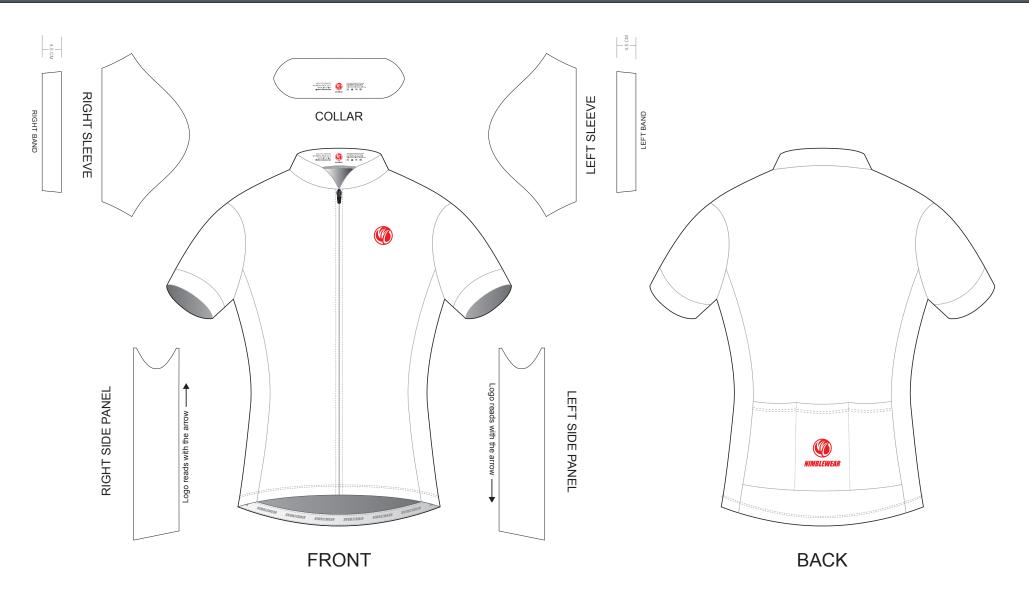

### **AA002 Short Sleeve Cycling Jersey**

CUSTOMER: VERSION: 1

DESIGN REQUEST NUMBER: DATE: 00 / 00 / 2015

www.nimblewear.com sales@nimblewear.com

RAGLAN Sleeve, with Power Band