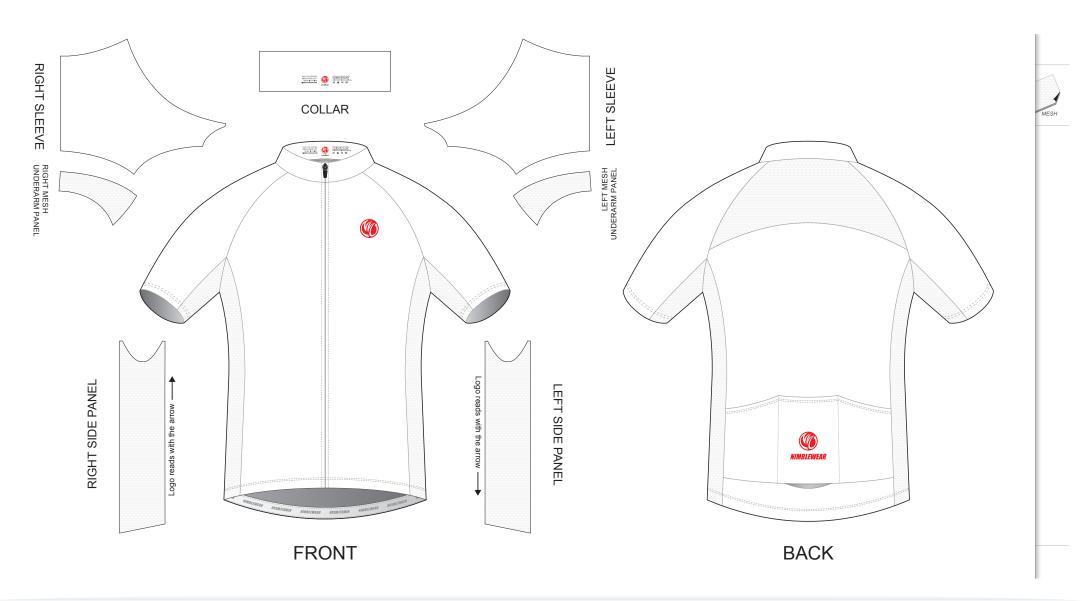

#### **AA009 Short Sleeve Cycling Jersey**

 CUSTOMER:
 VERSION: 1

 DESIGN REQUEST NUMBER:
 DATE: 00 / 00 / 2015

 www.nimblewear.com
 sales@nimblewear.com

PRO Cutting, RAGLAN Sleeve