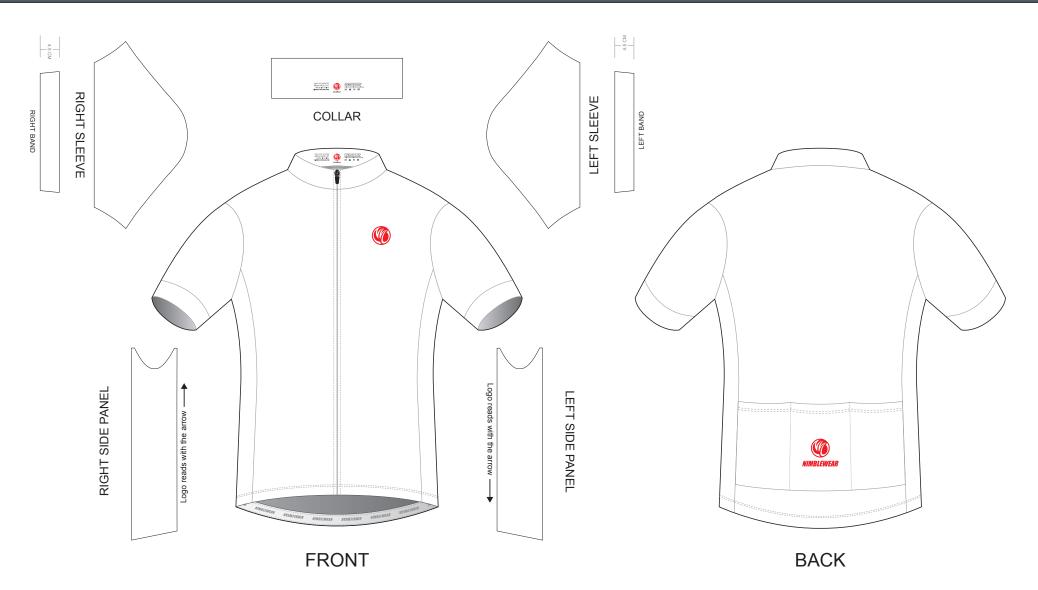

### **AA004 Short Sleeve Cycling Jersey**

CUSTOMER: **VERSION: 1 DESIGN REQUEST NUMBER:** DATE: 00/00/2015 sales@nimblewear.com www.nimblewear.com

SET-IN Sleeve, with Power Band