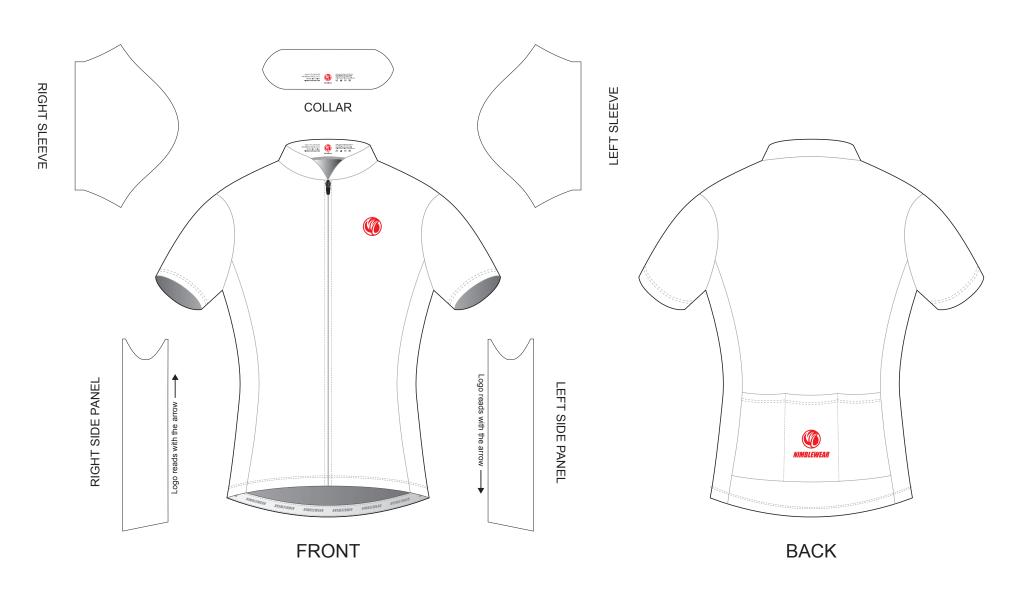

#### **AA001 Short Sleeve Cycling Jersey**

CUSTOMER: **VERSION: 1 DESIGN REQUEST NUMBER:** DATE: 00 / 00 / 2015 sales@nimblewear.com www.nimblewear.com

RAGLAN Sleeve