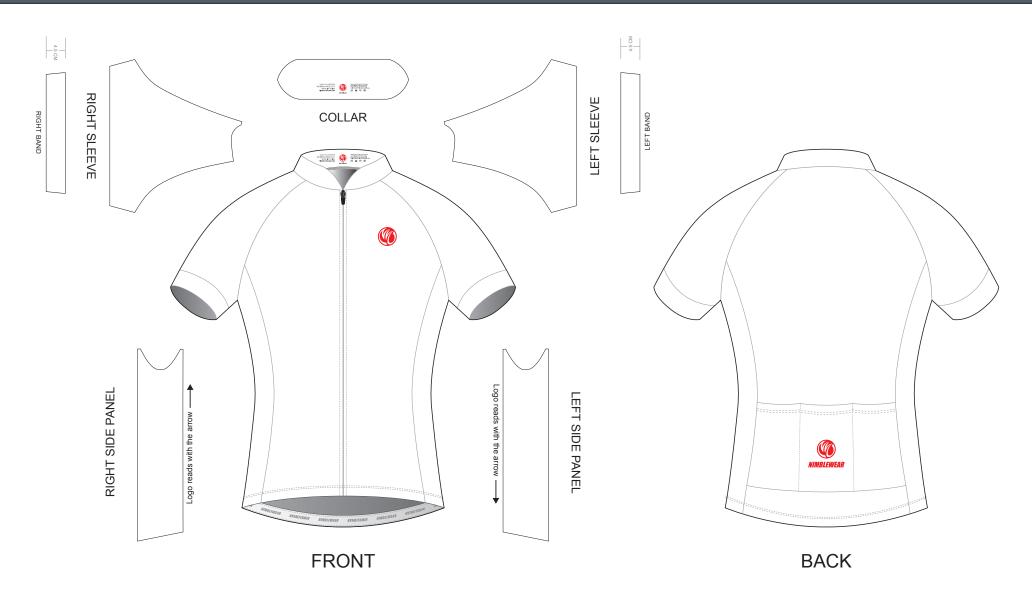

### **AA002 Short Sleeve Cycling Jersey**

CUSTOMER: VERSION: 1

DESIGN REQUEST NUMBER: DATE: 00 / 00 / 2015

www.nimblewear.com sales@nimblewear.com

RAGLAN Sleeve, with Power Band