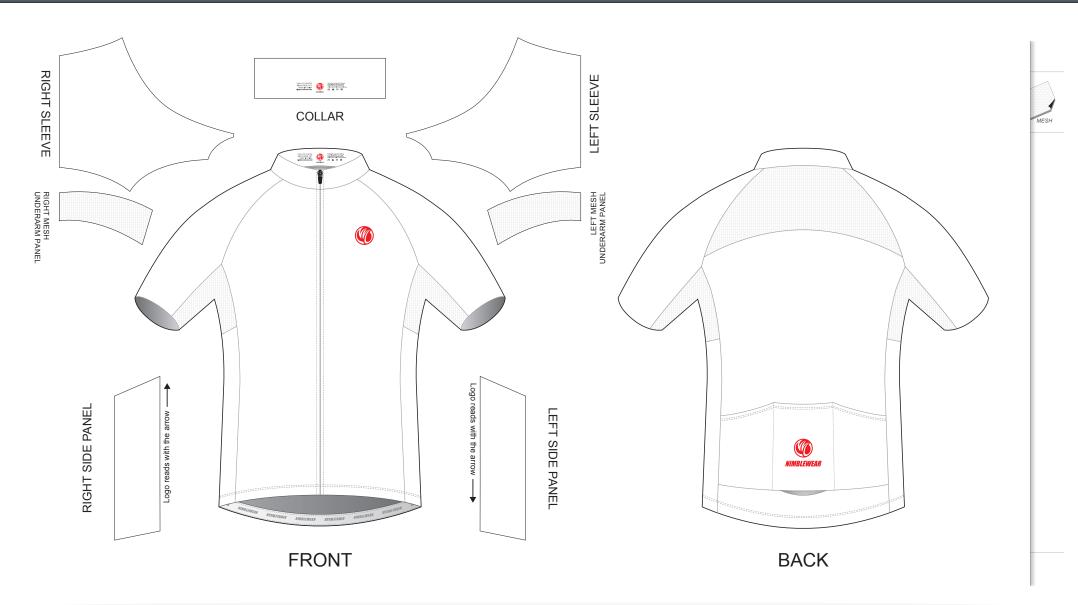

#### **AA003 Short Sleeve Cycling Jersey**

CUSTOMER: **VERSION: 1 DESIGN REQUEST NUMBER:** DATE: 00 / 00 / 2015 sales@nimblewear.com www.nimblewear.com

SET-IN Sleeve

#### **COLORS USED: COLLAR OPTIONS:** PANTONE® PANTONE® PANTONE® PANTONE® PANTONE® **PANTONE®** PANTONE®

- This template can be edited with vector graphic software programs. Adobe Illustrator CS5 is recommended.
- All logos must be provided in vector format and all fonts must be converted into outline.
- The color on-screen may vary from the finished product. To confirm the color please refer to PANTONE® MATCHING SYSTEM FORMULA GUIDE Solid Coated.
  - We will try the best to match the PANTONE® colors when printing, but exact matching