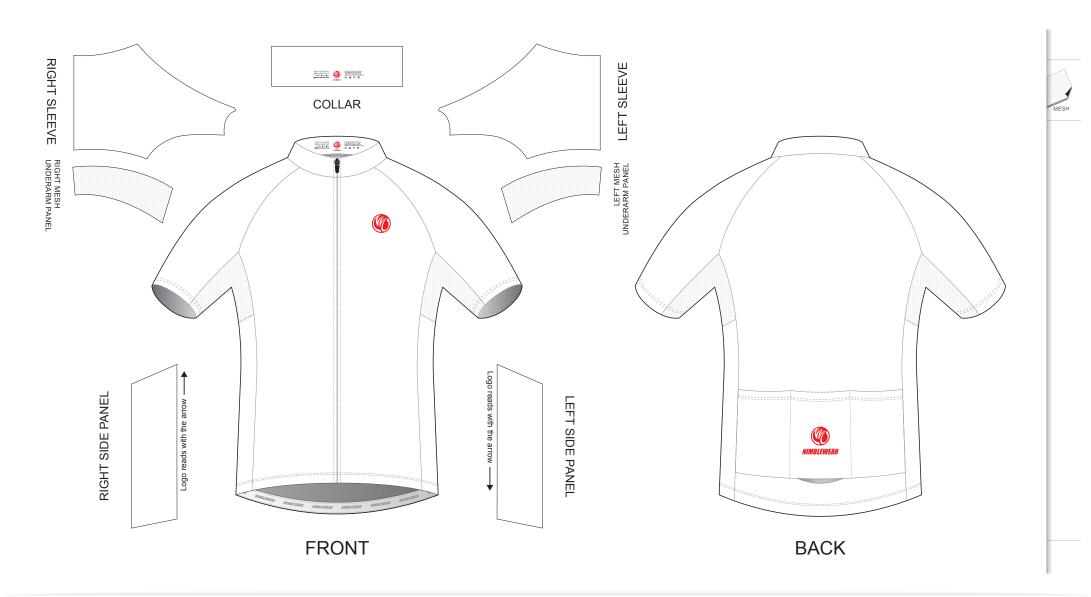

### **AA002 Short Sleeve Cycling Jersey**

CUSTOMER: VERSION: 1

DESIGN REQUEST NUMBER: DATE: 00 / 00 / 2015

www.nimblewear.com sales@nimblewear.com

RAGLAN Sleeve, with Power Band