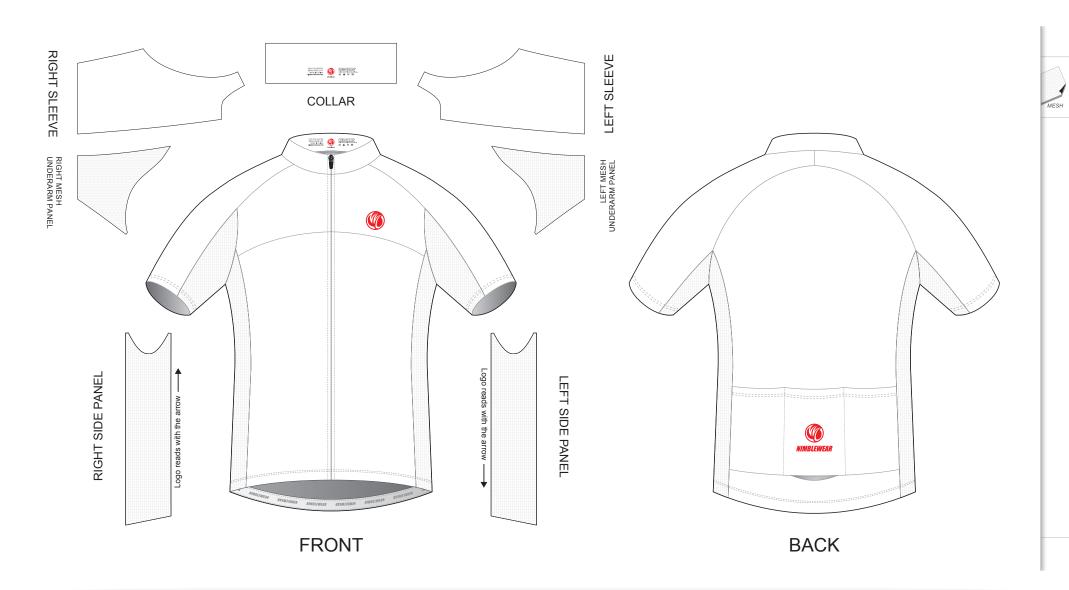

#### **AA003 Short Sleeve Cycling Jersey**

CUSTOMER: **VERSION: 1 DESIGN REQUEST NUMBER:** DATE: 00 / 00 / 2015 sales@nimblewear.com www.nimblewear.com

SET-IN Sleeve