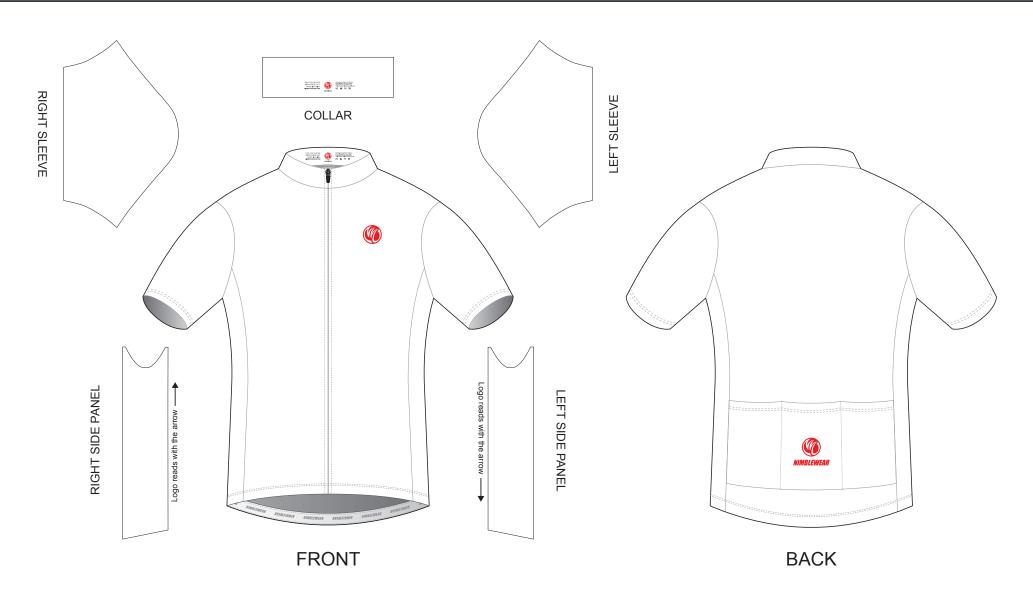

### **AA002 Short Sleeve Cycling Jersey**

CUSTOMER: VERSION: 1

DESIGN REQUEST NUMBER: DATE: 00 / 00 / 2015

www.nimblewear.com sales@nimblewear.com

RAGLAN Sleeve, with Power Band