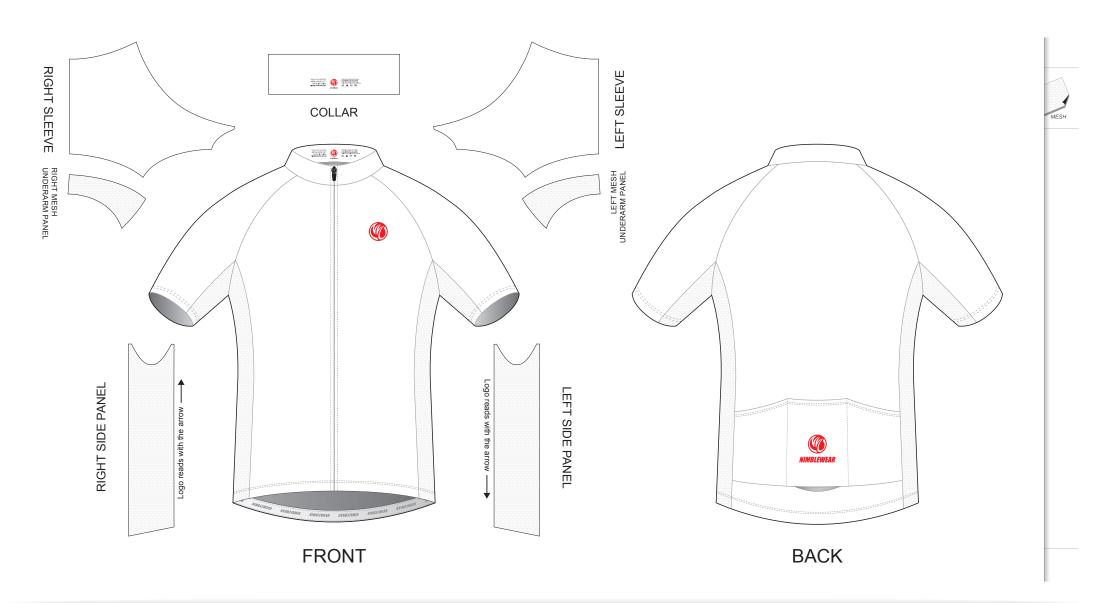

#### **AA001 Short Sleeve Cycling Jersey**

CUSTOMER: **VERSION: 1 DESIGN REQUEST NUMBER:** DATE: 00 / 00 / 2015 sales@nimblewear.com www.nimblewear.com

RAGLAN Sleeve

### **COLORS USED:** PANTONE®

- This template can be edited with vector graphic software programs. Adobe Illustrator CS5 is recommended.
  - All logos must be provided in vector format and all fonts must be converted into outline.
  - The color on-screen may vary from the finished product. To confirm the color please refer to PANTONE® MATCHING SYSTEM FORMULA GUIDE Solid Coated.
    - We will try the best to match the PANTONE® colors when printing, but exact matching