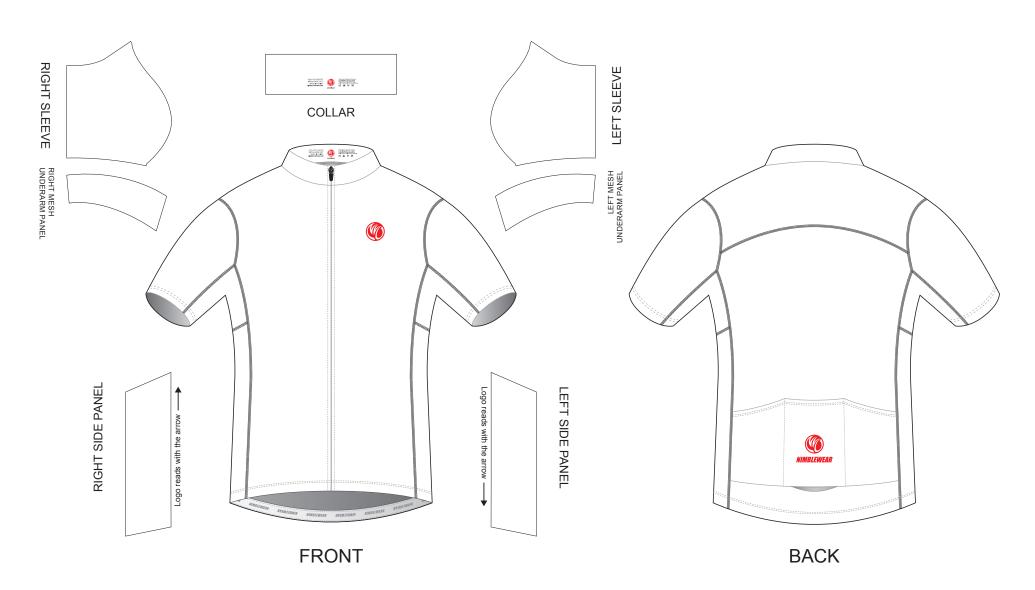

### **AA002 Short Sleeve Cycling Jersey**

CUSTOMER: VERSION: 1

DESIGN REQUEST NUMBER: DATE: 00 / 00 / 2015

www.nimblewear.com sales@nimblewear.com

RAGLAN Sleeve, with Power Band