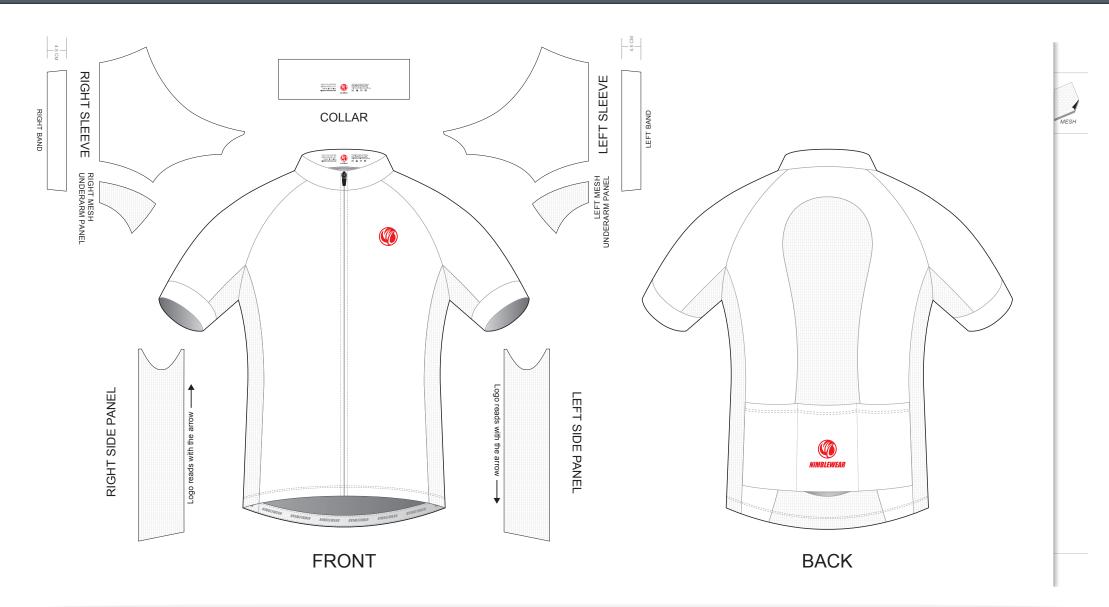

### **AA002 Short Sleeve Cycling Jersey**

CUSTOMER: VERSION: 1

DESIGN REQUEST NUMBER: DATE: 00 / 00 / 2015

www.nimblewear.com sales@nimblewear.com

RAGLAN Sleeve, with Power Band