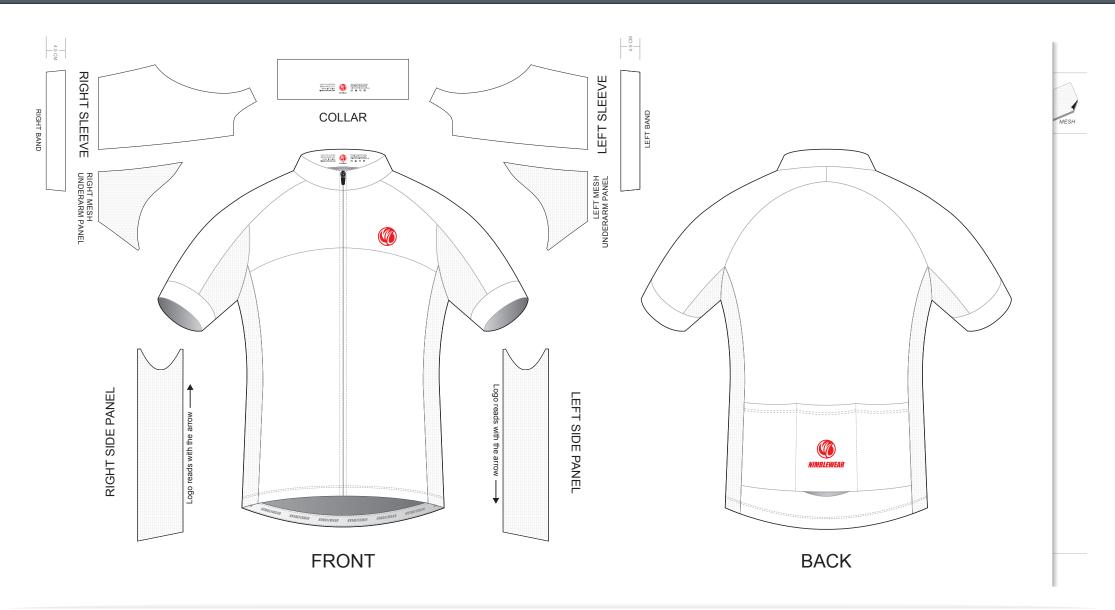

### **AA004 Short Sleeve Cycling Jersey**

CUSTOMER: **VERSION: 1 DESIGN REQUEST NUMBER:** DATE: 00/00/2015 sales@nimblewear.com www.nimblewear.com

SET-IN Sleeve, with Power Band