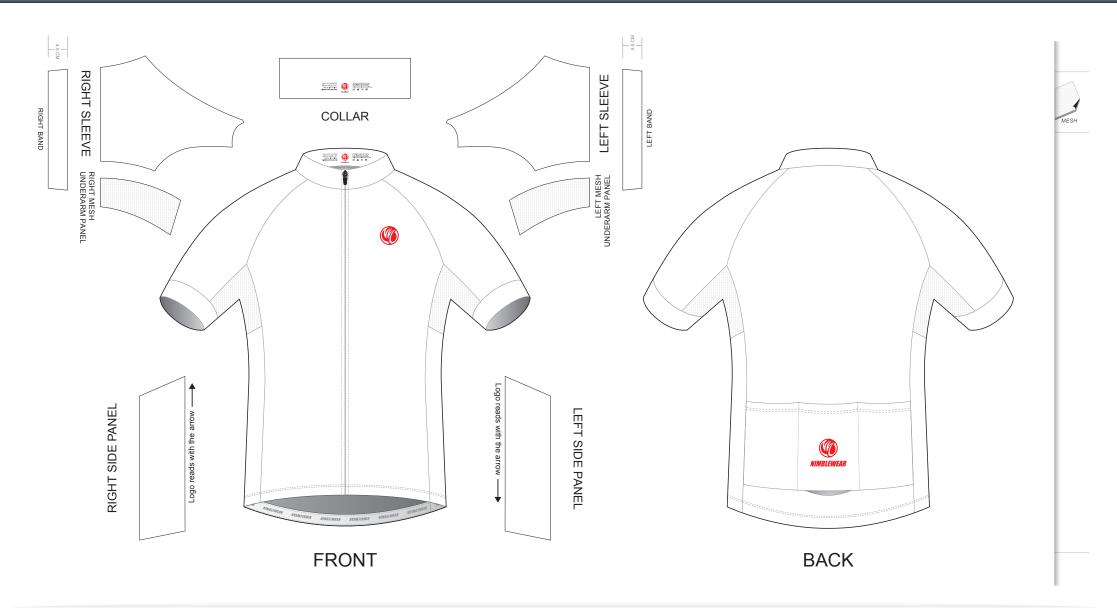

#### **AA001 Short Sleeve Cycling Jersey**

CUSTOMER: **VERSION: 1 DESIGN REQUEST NUMBER:** DATE: 00 / 00 / 2015 sales@nimblewear.com www.nimblewear.com

RAGLAN Sleeve

### **COLORS USED:** PANTONE®

- This template can be edited with vector graphic software programs. Adobe Illustrator CS5 is recommended.
  - All logos must be provided in vector format and all fonts must be converted into outline.
  - The color on-screen may vary from the finished product. To confirm the color please refer to PANTONE® MATCHING SYSTEM FORMULA GUIDE Solid Coated.
    - We will try the best to match the PANTONE® colors when printing, but exact matching