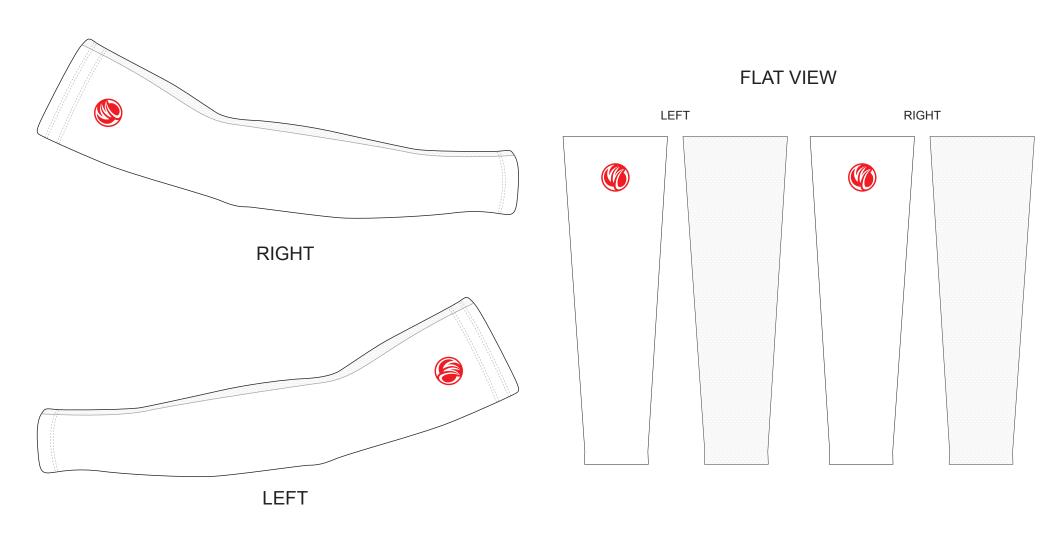

# **AN003 Cycling Arm Warmers**

CUSTOMER: VERSION: 1

DESIGN REQUEST NUMBER: DATE: 00/00/2015

www.nimblewear.com sales@nimblewear.com

Two Panel Style

Please note that NIMBLEWEAR logo must appear on the thigh area.

### FLAT VIEW

This template can be edited with vector graphic software programs. Adobe Illustrator CS5 is recommended.
All logos must be provided in vector format and all fonts must be converted into outline.