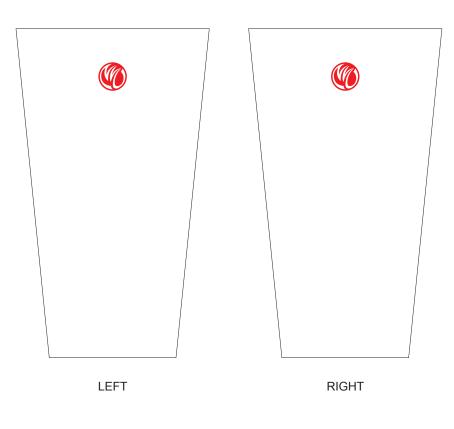

# **AN002 Cycling Arm Warmers**

CUSTOMER: VERSION: 1 **DESIGN REQUEST NUMBER:** DATE: 00/00/2015 sales@nimblewear.com www.nimblewear.com

Two Panel Style

Please note that NIMBLEWEAR logo must appear on the thigh area.