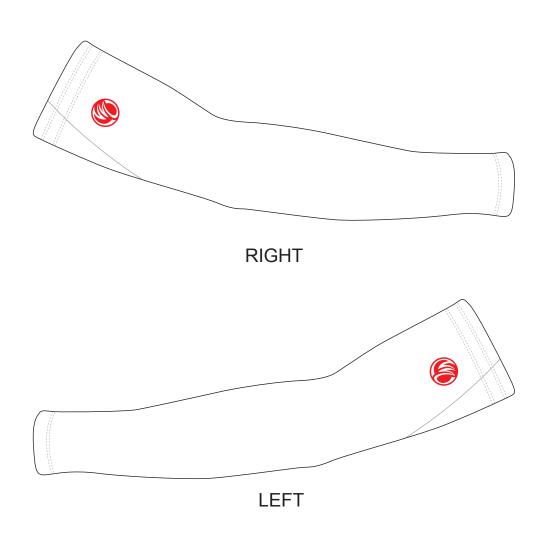

# **AN001 Cycling Arm Warmers**

CUSTOMER: VERSION: 1

DESIGN REQUEST NUMBER: DATE: 00/00/2015

www.nimblewear.com sales@nimblewear.com

One Panel Style

Please note that NIMBLEWEAR logo must appear on the thigh area.