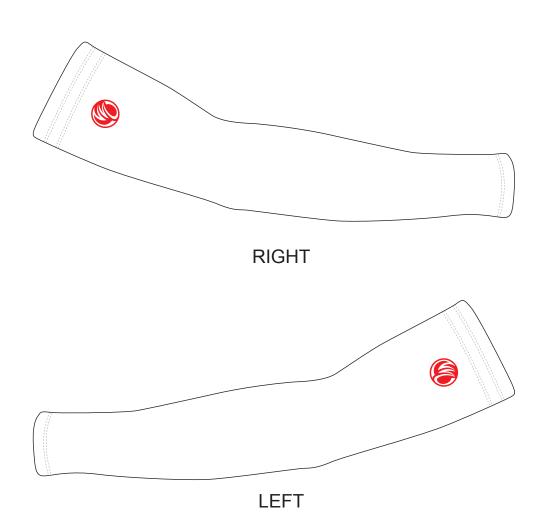

# **AN001 Cycling Arm Warmers**

CUSTOMER: VERSION: 1

DESIGN REQUEST NUMBER: DATE: 00/00/2015

www.nimblewear.com sales@nimblewear.com

One Panel Style

Please note that NIMBLEWEAR logo must appear on the thigh area.