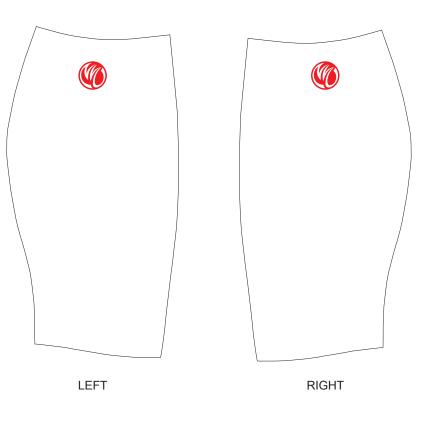

# **AN002 Cycling Arm Warmers**

CUSTOMER: VERSION: 1 **DESIGN REQUEST NUMBER:** DATE: 00/00/2015 sales@nimblewear.com www.nimblewear.com

Two Panel Style

Please note that NIMBLEWEAR logo must appear on the thigh area.