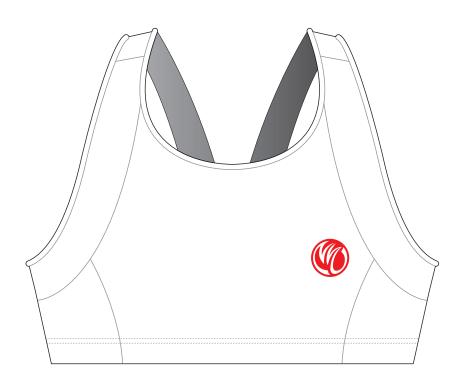

## TBF02AW Triathlon Bra (Swim Bra)

CLASSIC, WOMEN

 CUSTOMER:
 VERSION: 1

 DESIGN REQUEST NUMBER:
 DATE: 00 / 00 / 2014

ear.com sales@nimblewear.cor

Please note that NIMBLEWEAR logo must appear on the upper chest area (left or right) and at the back center.

RIGHT BINDING

**LEFT BINDING** 

**NECK TRIM** 

FRONT BACK