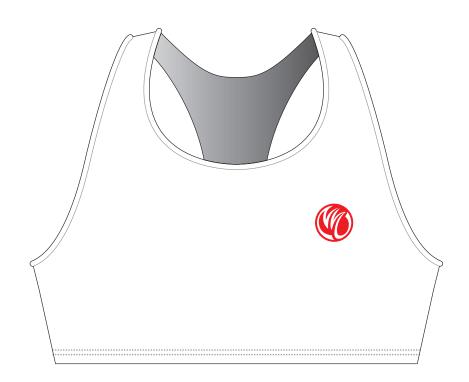

## TBF01AW Triathlon Bra (Swim Bra)

RACERBACK, WOMEN

 CUSTOMER:
 VERSION: 1

 DESIGN REQUEST NUMBER:
 DATE: 00 / 00 / 2014

sales@nimblewear.com

Please note that NIMBLEWEAR logo must appear on the upper chest area (left or right) and at the back center

RIGHT BINDING

**LEFT BINDING** 

**NECK TRIM** 

FRONT BACK