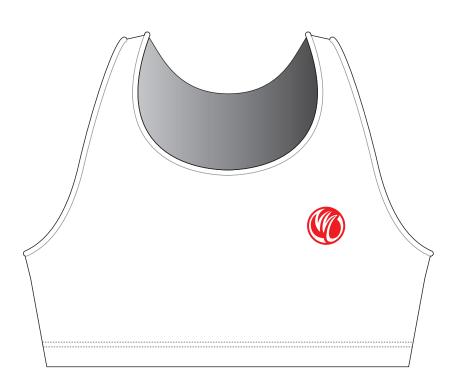

## TBF03AW Triathlon Bra (Swim Bra)

FASHION, WOMEN

CUSTOMER: VERSION: 1 DESIGN REQUEST NUMBER: DATE: 00/00/2014

Please note that NIMBLEWEAR logo must appear on the upper chest area (left or right).

**RIGHT BINDING** 

**LEFT BINDING** 

**NECK TRIM** 

**FRONT BACK** 