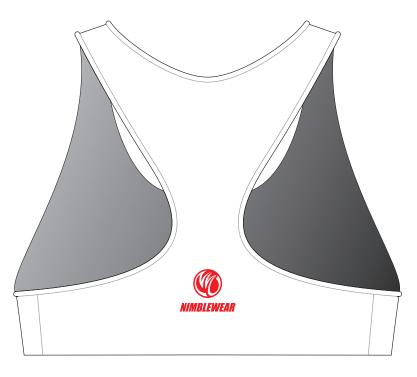

## TBF02AW Triathlon Bra (Swim Bra)

CLASSIC, WOMEN

 CUSTOMER:
 VERSION: 1

 DESIGN REQUEST NUMBER:
 DATE: 00 / 00 / 2014

ear.com sales@nimblewear.cor

Please note that NIMBLEWEAR logo must appear on the upper chest area (left or right) and at the back center.

RIGHT BINDING

**LEFT BINDING** 

**NECK TRIM** 

FRONT BACK