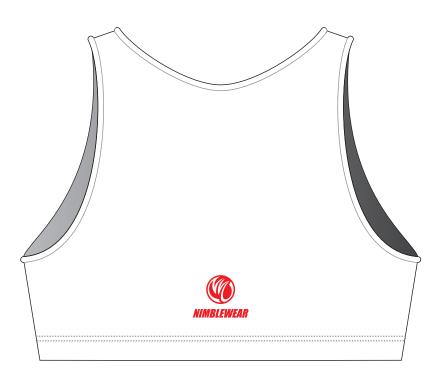

## TBF01AW Triathlon Bra (Swim Bra)

RACERBACK, WOMEN

 CUSTOMER:
 VERSION: 1

 DESIGN REQUEST NUMBER:
 DATE: 00 / 00 / 2014

sales@nimblewear.com

Please note that NIMBLEWEAR logo must appear on the upper chest area (left or right) and at the back center

RIGHT BINDING

**LEFT BINDING** 

**NECK TRIM** 

FRONT BACK