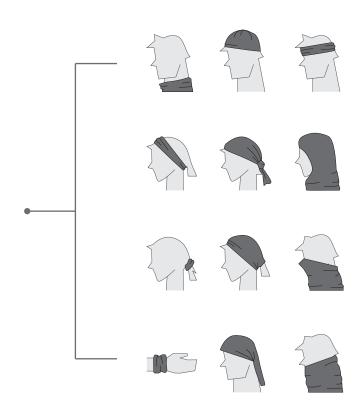

## **AX001 Cycling Neck Gaiter**

CUSTOMER: VERSION: 1

DESIGN REQUEST NUMBER: DATE: 00 / 00 / 2015

www.nimblewear.com sales@nimblewear.com

Please note that NIMBLEWEAR logo must appear on the front area.

**FLAT VIEW** 