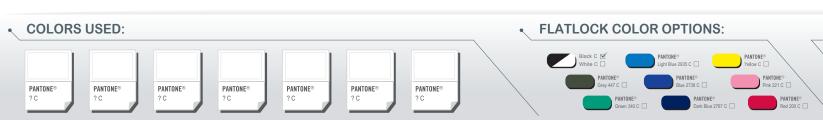

- \* This template can be edited with vector graphic software programs. Adobe Illustrator CS5 is recommended.
- All logos must be provided in vector format and all fonts must be converted into outline.
  - The color on-screen may vary from the finished product. To confirm the color please refer to PANTONE® MATCHING SYSTEM FORMULA GUIDE Solid Coated.
    - We will try the best to match the PANTONE® colors when printing, but exact matching cannot be guaranteed, due to variation in temperature, humidity and materials.