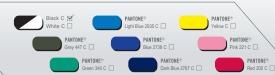

rm the color please refer to PANTONE® MATCHING SYSTEM FORMULA GUIDE Solid Coated.
      - $\bullet$  We will try the best to match the PANTONE  $^{\circ}$  colors when printing, but exact matching cannot be guaranteed, due to variation in temperature, humidity and materials.

# **BB002 ITU Triathlon Suit**

**CUSTOMER: VERSION: 1 DESIGN REQUEST NUMBER:** DATE: 00 / 00 / 2015 sales@nimblewear.com www.nimblewear.com



PRO Cutting, with 4.5 CM Power Band

Please note that NIMBLEWEAR logo must appear on the upper chest area (left or right), side panels and on the center of lower back for all the suits. NIMBLEWEAR standard power band for leg hem is 4.5 CM in width. 7.5 CM power band is available upon customer's request.





#### **COLORS USED:**













#### **FLATLOCK COLOR OPTIONS:**



- This template can be edited with vector graphic software programs. Adobe Illustrator CS5 is recommended.
  - All logos must be provided in vector format and all fonts must be converted into outline.
  - The color on-screen may vary from the finished product. To confirm the color please refer to PANTONE® MATCHING SYSTEM FORMULA GUIDE Solid Coated.
    - We will try the best to match the PANTONE® colors when printing, but exact matching cannot be guaranteed, due to variation in temperature, humidity and materials.