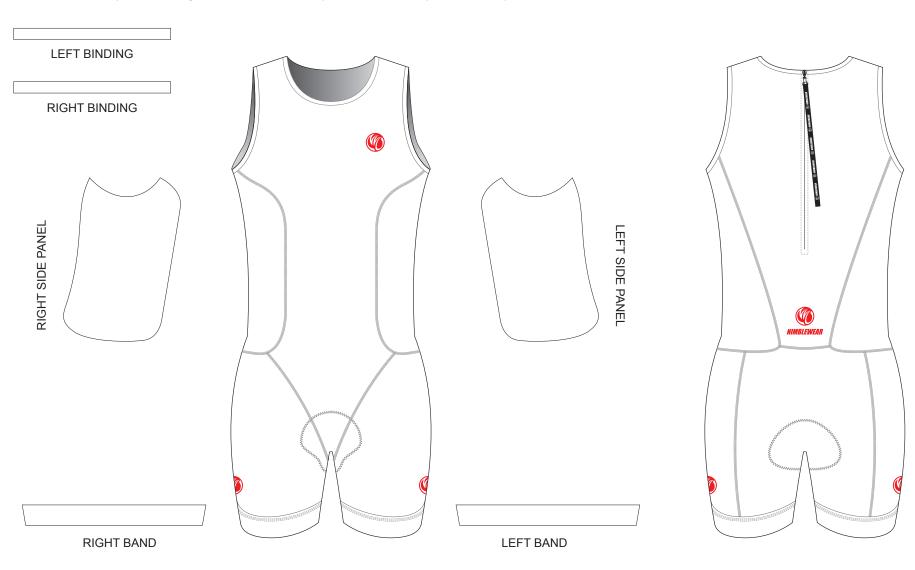

# **BB002 ITU Triathlon Suit**

**CUSTOMER: VERSION: 1 DESIGN REQUEST NUMBER:** DATE: 00 / 00 / 2015 sales@nimblewear.com www.nimblewear.com

PRO Cutting, with 4.5 CM Power Band

Please note that NIMBLEWEAR logo must appear on the upper chest area (left or right), side panels and on the center of lower back for all the suits. NIMBLEWEAR standard power band for leg hem is 4.5 CM in width. 7.5 CM power band is available upon customer's request.