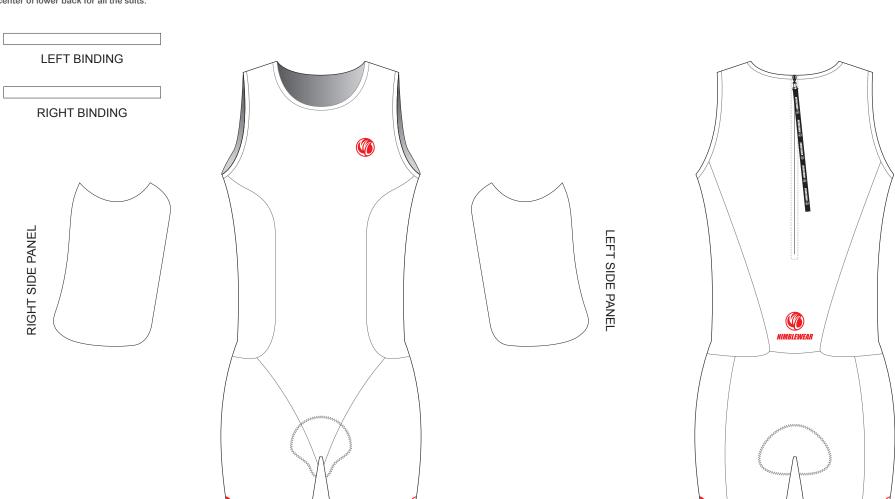

# **BB001 ITU Triathlon Suit**

**CUSTOMER: VERSION: 1 DESIGN REQUEST NUMBER:** DATE: 00/00/2015 sales@nimblewear.com www.nimblewear.com

PRO Cutting, with Silicon Gripper

Please note that NIMBLEWEAR logo must appear on the upper chest area (left or right), side panels and on the center of lower back for all the suits.