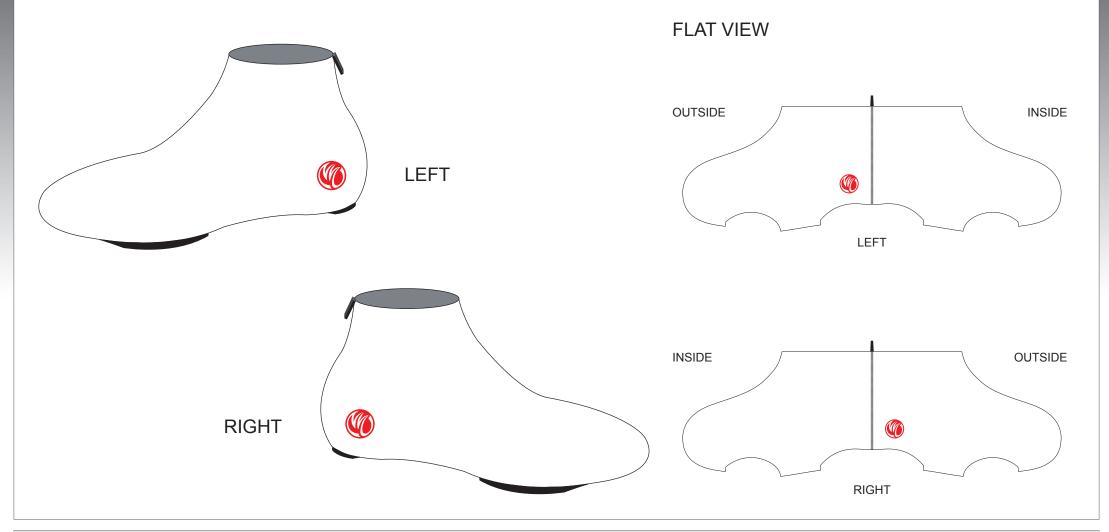

## **ASA01 Cycling Shoe Covers**

**Summer**; with Zippers

www.nimblewear.com www.nimblewear.net

| C | COLORS USED: |              |              |              |              |              |              |              |              |              |  |  |  |  |
|---|--------------|--------------|--------------|--------------|--------------|--------------|--------------|--------------|--------------|--------------|--|--|--|--|
|   | PANTONE® ? C |  |  |  |  |

CUSTOMER: \_ **DESIGN REQUEST NUMBER: VERSION: 1** DATE: 00/00/2013

- All logos must be provided in vector format and all fonts must be converted into outline.
- The color on-screen may vary from the finished product. To confirm the color please refer to PANTONE® MATCHING SYSTEM FORMULA GUIDE Solid Coated.
- We will try the best to match the PANTONE® colors when printing, but exact matching cannot be guaranteed, due to variation in temperature, humidity and materials