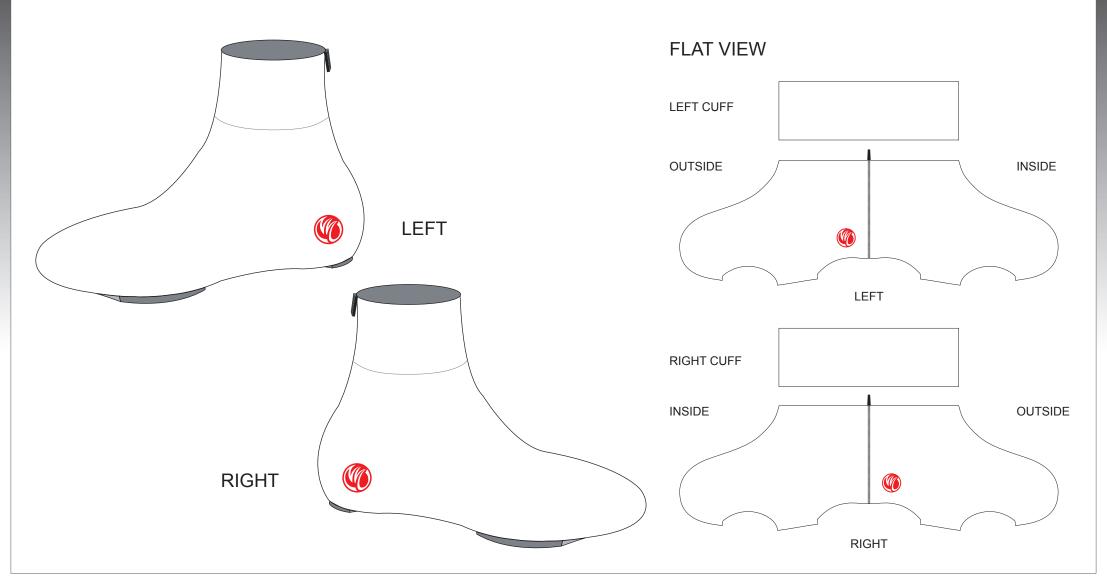

## **ASA02 Cycling Shoe Covers**

Winter; with Zippers

www.nimblewear.com www.nimblewear.net

| COLORS USED: |          |          |              |          |              |              |              |          |          |                                        |  |
|--------------|----------|----------|--------------|----------|--------------|--------------|--------------|----------|----------|----------------------------------------|--|
|              | PANTONE® | PANTONE® | PANTONE® ? C | PANTONE® | PANTONE® ? C | PANTONE® ? C | PANTONE® ? C | PANTONE® | PANTONE® | VEF  • This tem • All logos • The colo |  |

CUSTOMER: \_\_\_\_\_\_
DESIGN REQUEST NUMBER: \_\_\_\_\_
VERSION: 1 DATE: 00 / 00 / 2013

- This template can be edited with vector greening software programs. Adobe Illustrator CSE is recommended
- This template can be edited with vector graphic software programs. Adobe Illustrator CS5 is recommended.
   All logos must be provided in vector format and all fonts must be converted into outline.
- The color on-screen may vary from the finished product. To confirm the color please refer to PANTONE® MATCHING SYSTEM FORMULA GUIDE Solid Coated.
- The color disscreen may vary from the ministed product. To confirm the color please reserve PARTONE MATCHING 3131EM PORMOLA Golde Solid Codes.

   We will try the best to match the PANTONE® colors when printing, but exact matching cannot be guaranteed, due to variation in temperature, humidity and materials.