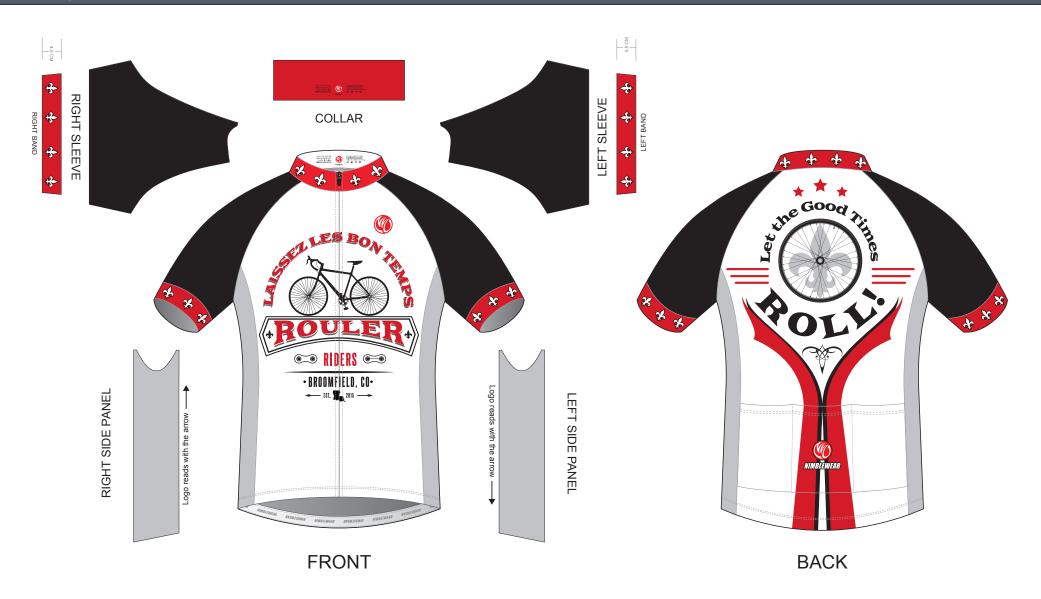

## **AA002 Short Sleeve Cycling Jersey**

CUSTOMER: VERSION: 1

DESIGN REQUEST NUMBER: DATE: 00 / 00 / 2015

www.nimblewear.com sales@nimblewear.com

RAGLAN Sleeve, with Power Band