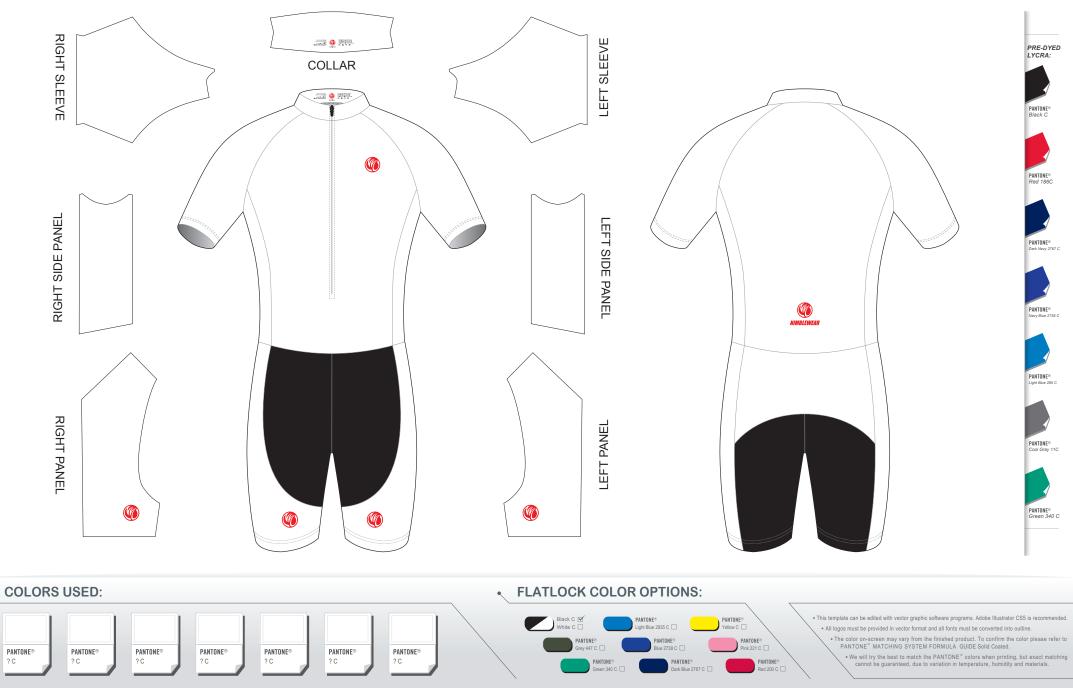

# EA003 Short Sleeve Inline Skating Suit

 CUSTOMER:
 VERSION: 1

 DESIGN REQUEST NUMBER:
 DATE: 00 / 00 / 2015

 www.nimblewear.com
 sales@nimblewear.com

1 (00 / 2015

Please note that NIMBLEWEAR logo must appear on the upper chest area (left or right), front leg panels and on the center of lower back for all the suits.