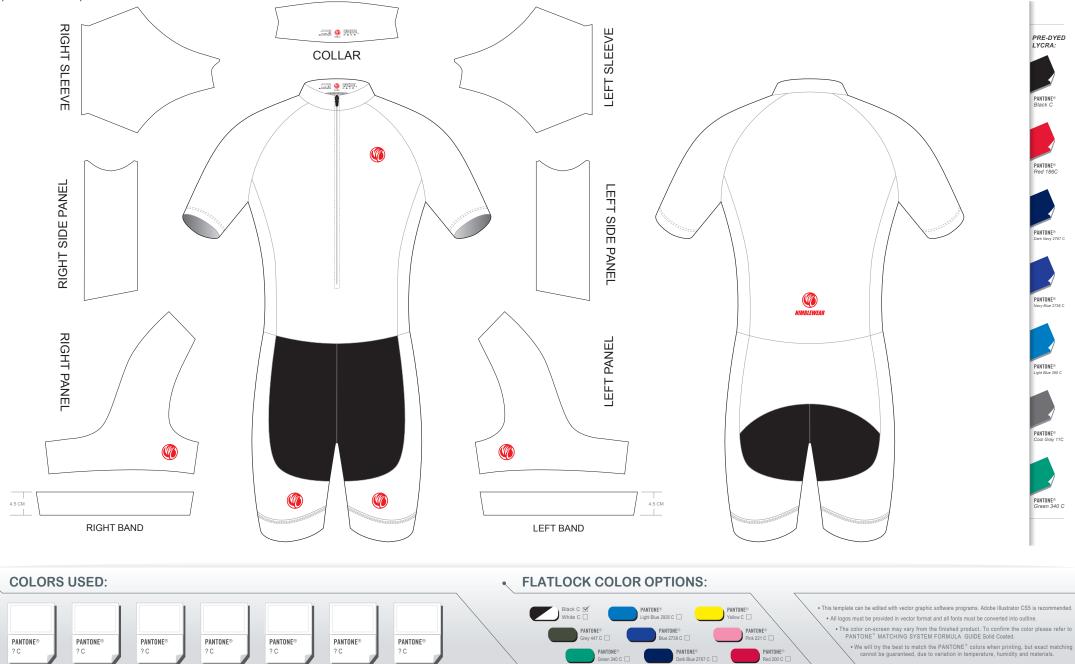

# EA002 Short Sleeve Inline Skating Suit

 CUSTOMER:
 VERSION: 1

 DESIGN REQUEST NUMBER:
 DATE: 00 / 00 / 2015

 www.nimblewear.com
 sales@nimblewear.com

#### T Style, High Collar, with 4.5 CM Power Band

Please note that NIMBLEWEAR logo must appear on the upper chest area (left or right), front leg panels and on the center of lower back for all the suits. NIMBLEWEAR standard power band for bib shorts is 4.5 CM in width. 7.5 CM power band is available upon customer's request.