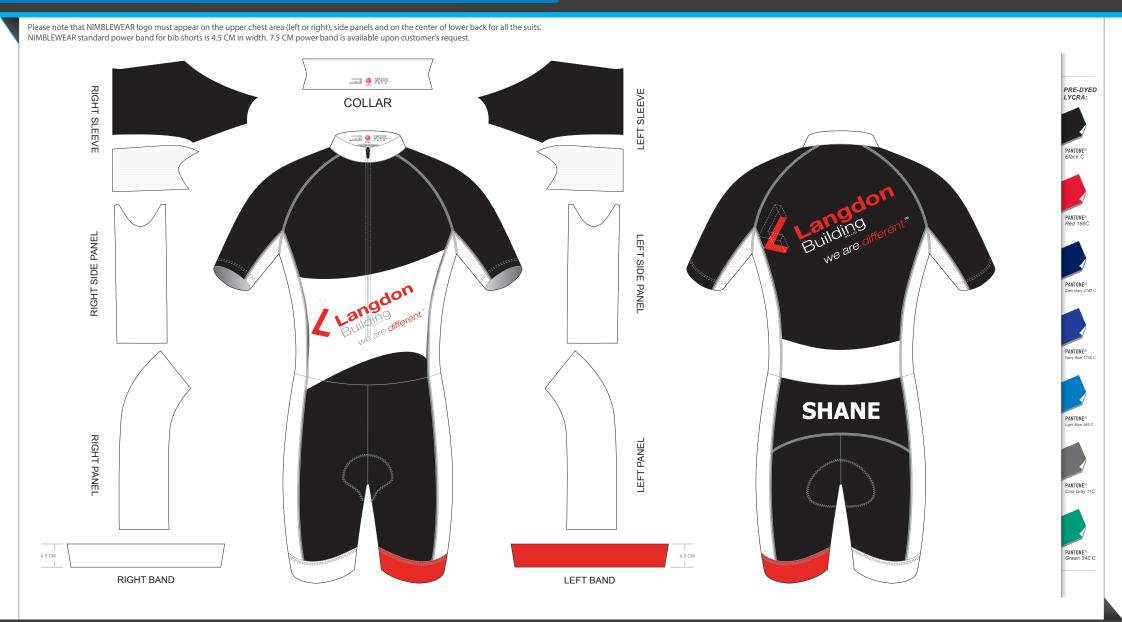

# **TAK12B Short Sleeve Cycling Speed Skinsuit**

C Style, with Collar, with 4.5 CM Power Band, with Mesh Underarm Panels

CUSTOMER: \_\_\_\_\_ VERSION: 1

DESIGN REQUEST NUMBER:

\_\_\_ DATE: 00 / 00 / 2014

Custom Technical Apparel

## COLORS USED

PANTONE® ? C **PANTONE®** 

PANTONE®

## FLATLOCK COLOR OPTIONS:

All logos must be provided in vector format and all fonts must be converted into outline.

 The color on-screen may vary from the finished product. To confirm the color please refer to PANTONE\* MATCHING SYSTEM FORMULA GUIDE Solid Coated.