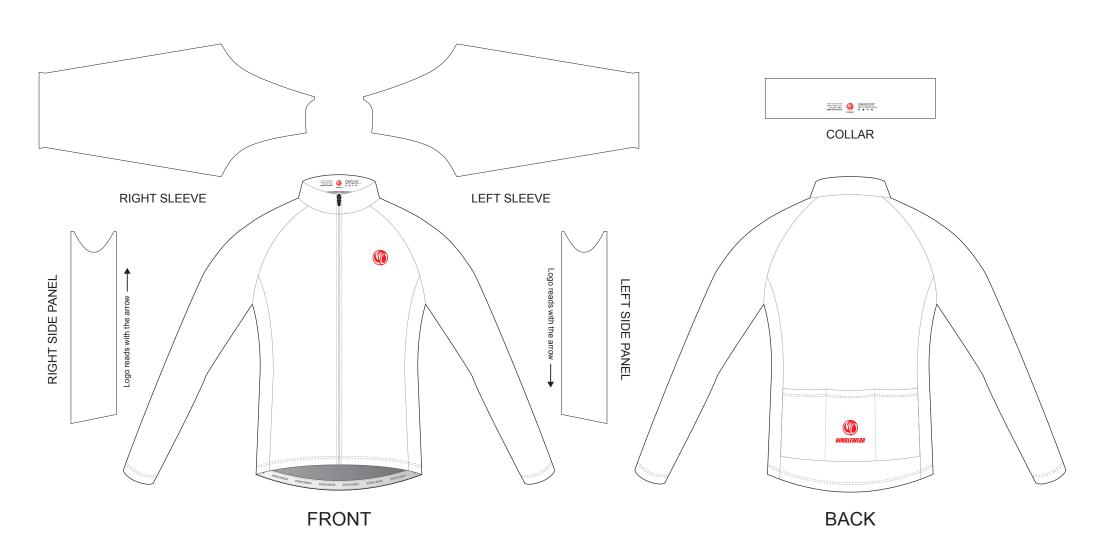

# **AE001 Cycling Wind Jacket**

CUSTOMER: VERSION: 1

DESIGN REQUEST NUMBER: DATE: 00 / 00 / 2015

www.nimblewear.com sales@nimblewear.com

RAGLAN Sleeve