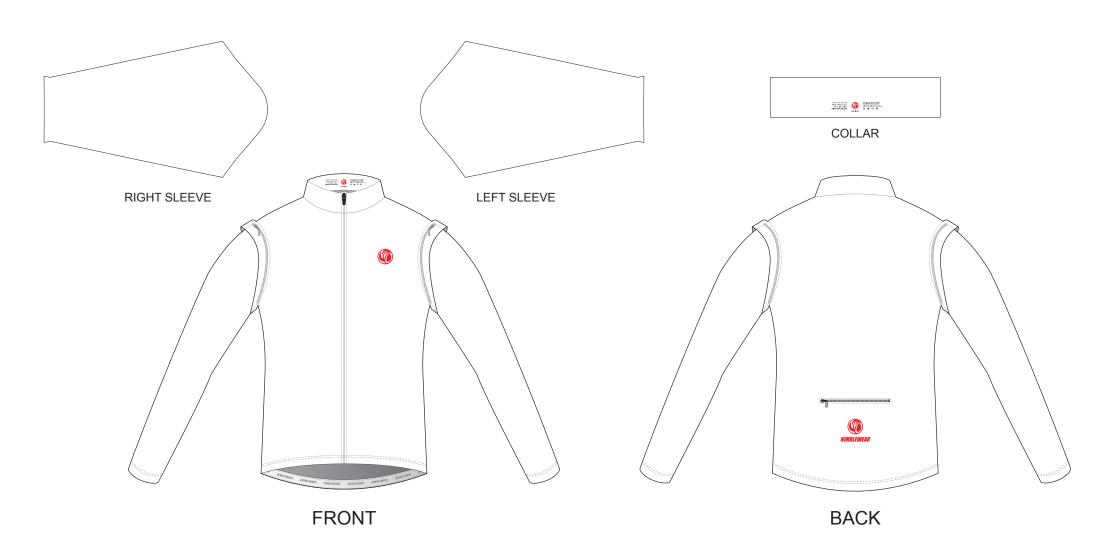

# **AE003 Cycling Wind Jacket**

CUSTOMER: VERSION: 1

DESIGN REQUEST NUMBER: DATE: 00 / 00 / 2015

www.nimblewear.com sales@nimblewear.com

SET-IN Sleeve