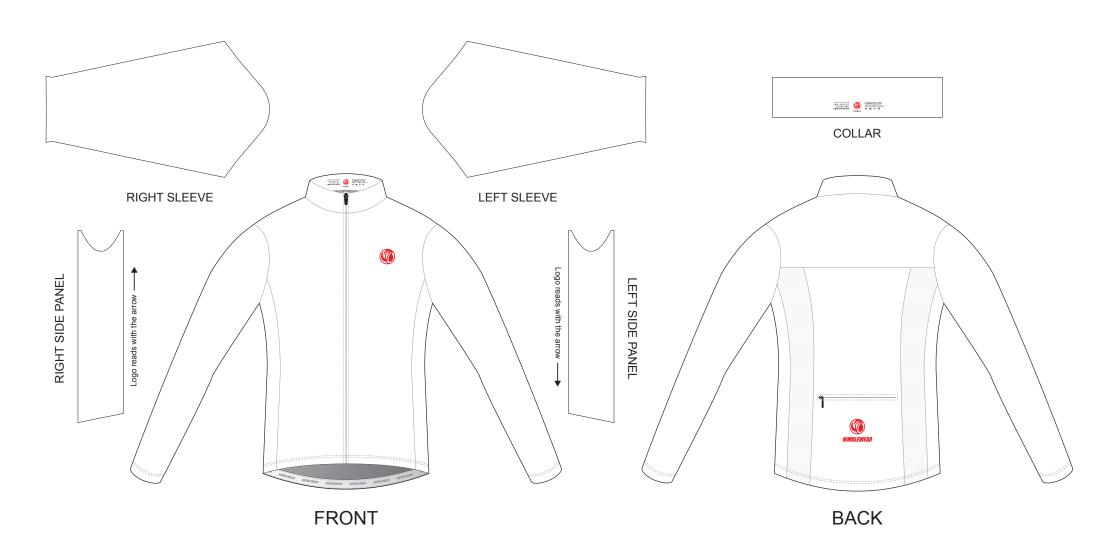

# **AE002 Cycling Wind Jacket**

CUSTOMER: VERSION: 1

DESIGN REQUEST NUMBER: DATE: 00 / 00 / 2015

www.nimblewear.com sales@nimblewear.com

SET-IN Sleeve