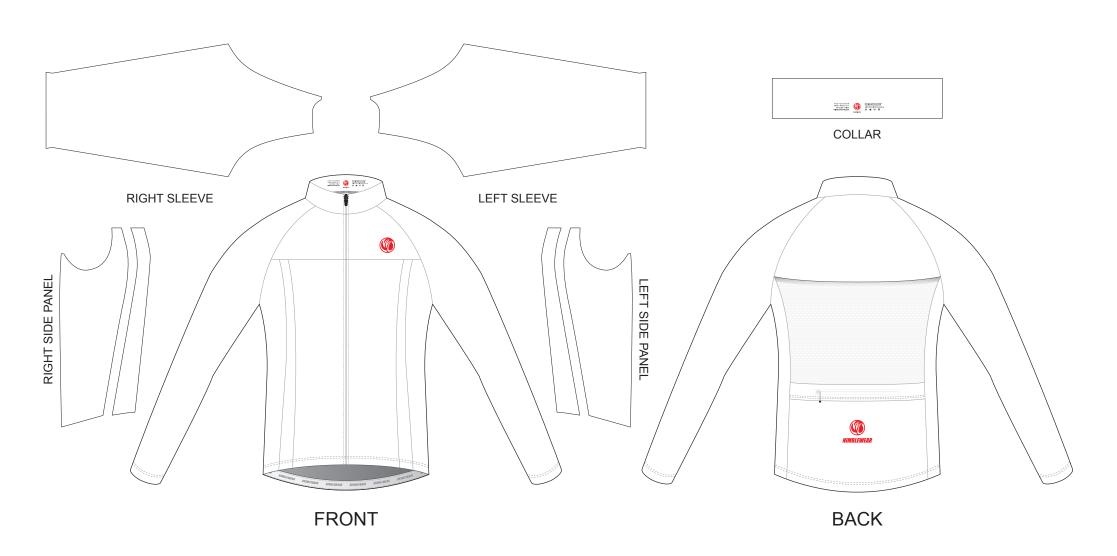

# **AE003 Cycling Wind Jacket**

CUSTOMER: VERSION: 1

DESIGN REQUEST NUMBER: DATE: 00 / 00 / 2015

www.nimblewear.com sales@nimblewear.com

SET-IN Sleeve