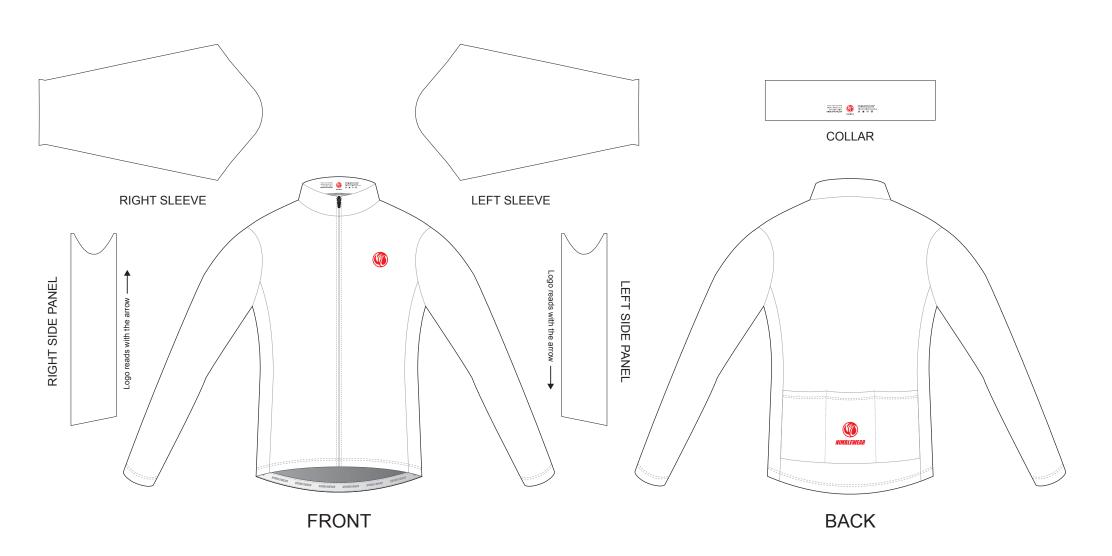

# **AE002 Cycling Wind Jacket**

CUSTOMER: VERSION: 1

DESIGN REQUEST NUMBER: DATE: 00 / 00 / 2015

www.nimblewear.com sales@nimblewear.com

SET-IN Sleeve