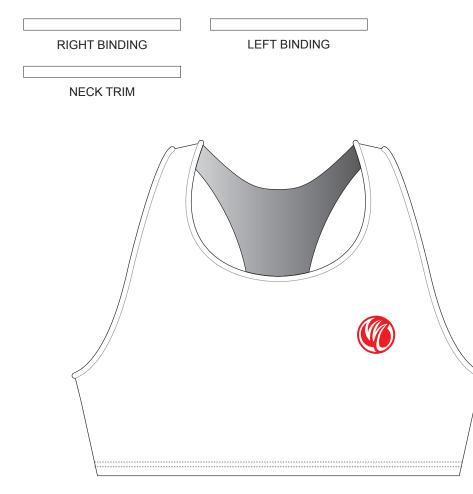

### CD001 Sports Bra

| CUSTOMER:              | VERSION: 1           |
|------------------------|----------------------|
| DESIGN REQUEST NUMBER: | DATE: 00 / 00 / 2015 |
| www.nimblewear.com     | sales@nimblewear.com |

#### RACERBACK, WOMEN

Please note that NIMBLEWEAR logo must appear on the upper chest area (left or right) and at the back center.

FRONT

BACK