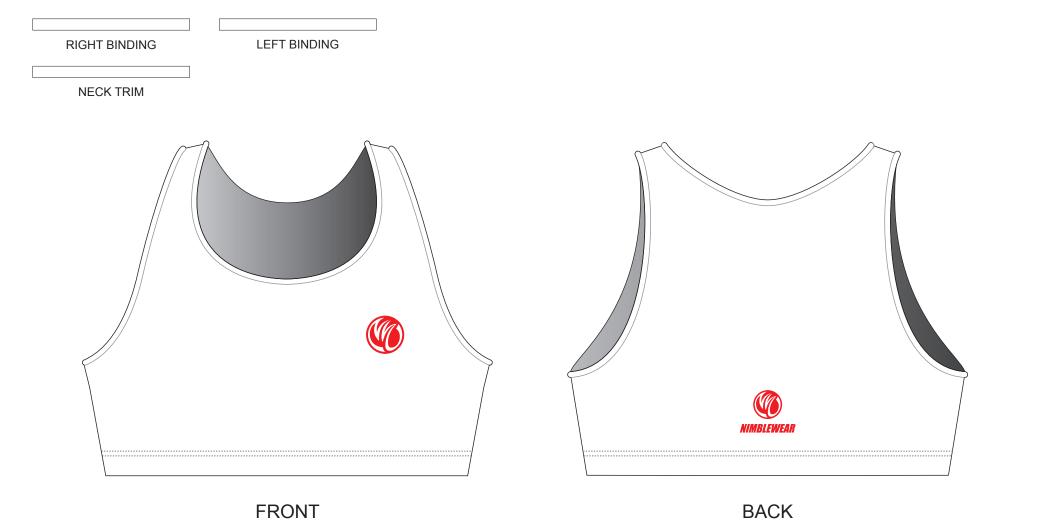

## CD003 Sports Bra

| CUSTOMER:              | VERSION: 1           |
|------------------------|----------------------|
| DESIGN REQUEST NUMBER: | DATE: 00 / 00 / 2015 |
| www.nimblewear.com     | sales@nimblewear.com |

#### FASHION, WOMEN

Please note that NIMBLEWEAR logo must appear on the upper chest area (left or right).

| RIGHT BINDING |
|---------------|
|               |

LEFT BINDING

### NECK TRIM

FRONT