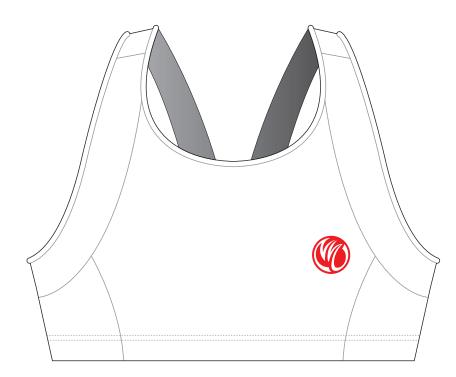

#### RACERBACK, WOMEN

Please note that NIMBLEWEAR logo must appear on the upper chest area (left or right) and at the back center.

FRONT

BACK

#### CLASSIC, WOMEN

Please note that NIMBLEWEAR logo must appear on the upper chest area (left or right) and at the back center.