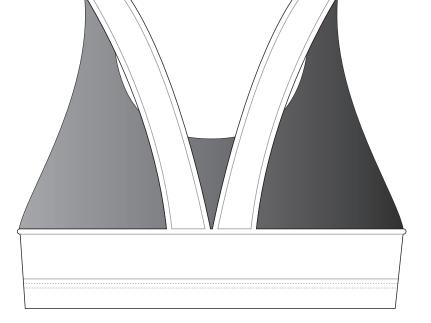

#### FASHION, WOMEN

Please note that NIMBLEWEAR logo must appear on the upper chest area (left or right).

| RIGHT BINDING |
|---------------|
|               |

LEFT BINDING

### NECK TRIM

FRONT