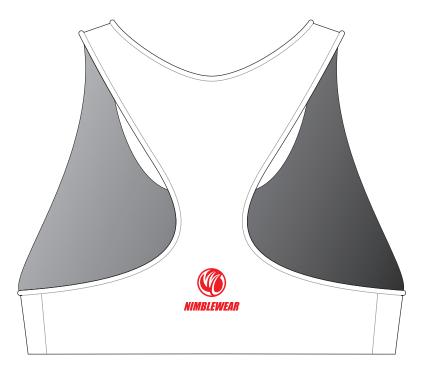

### CD001 Sports Bra

| CUSTOMER:              | VERSION: 1           |
|------------------------|----------------------|
| DESIGN REQUEST NUMBER: | DATE: 00 / 00 / 2015 |
| www.nimblewear.com     | sales@nimblewear.com |

#### RACERBACK, WOMEN

Please note that NIMBLEWEAR logo must appear on the upper chest area (left or right) and at the back center.

FRONT

BACK