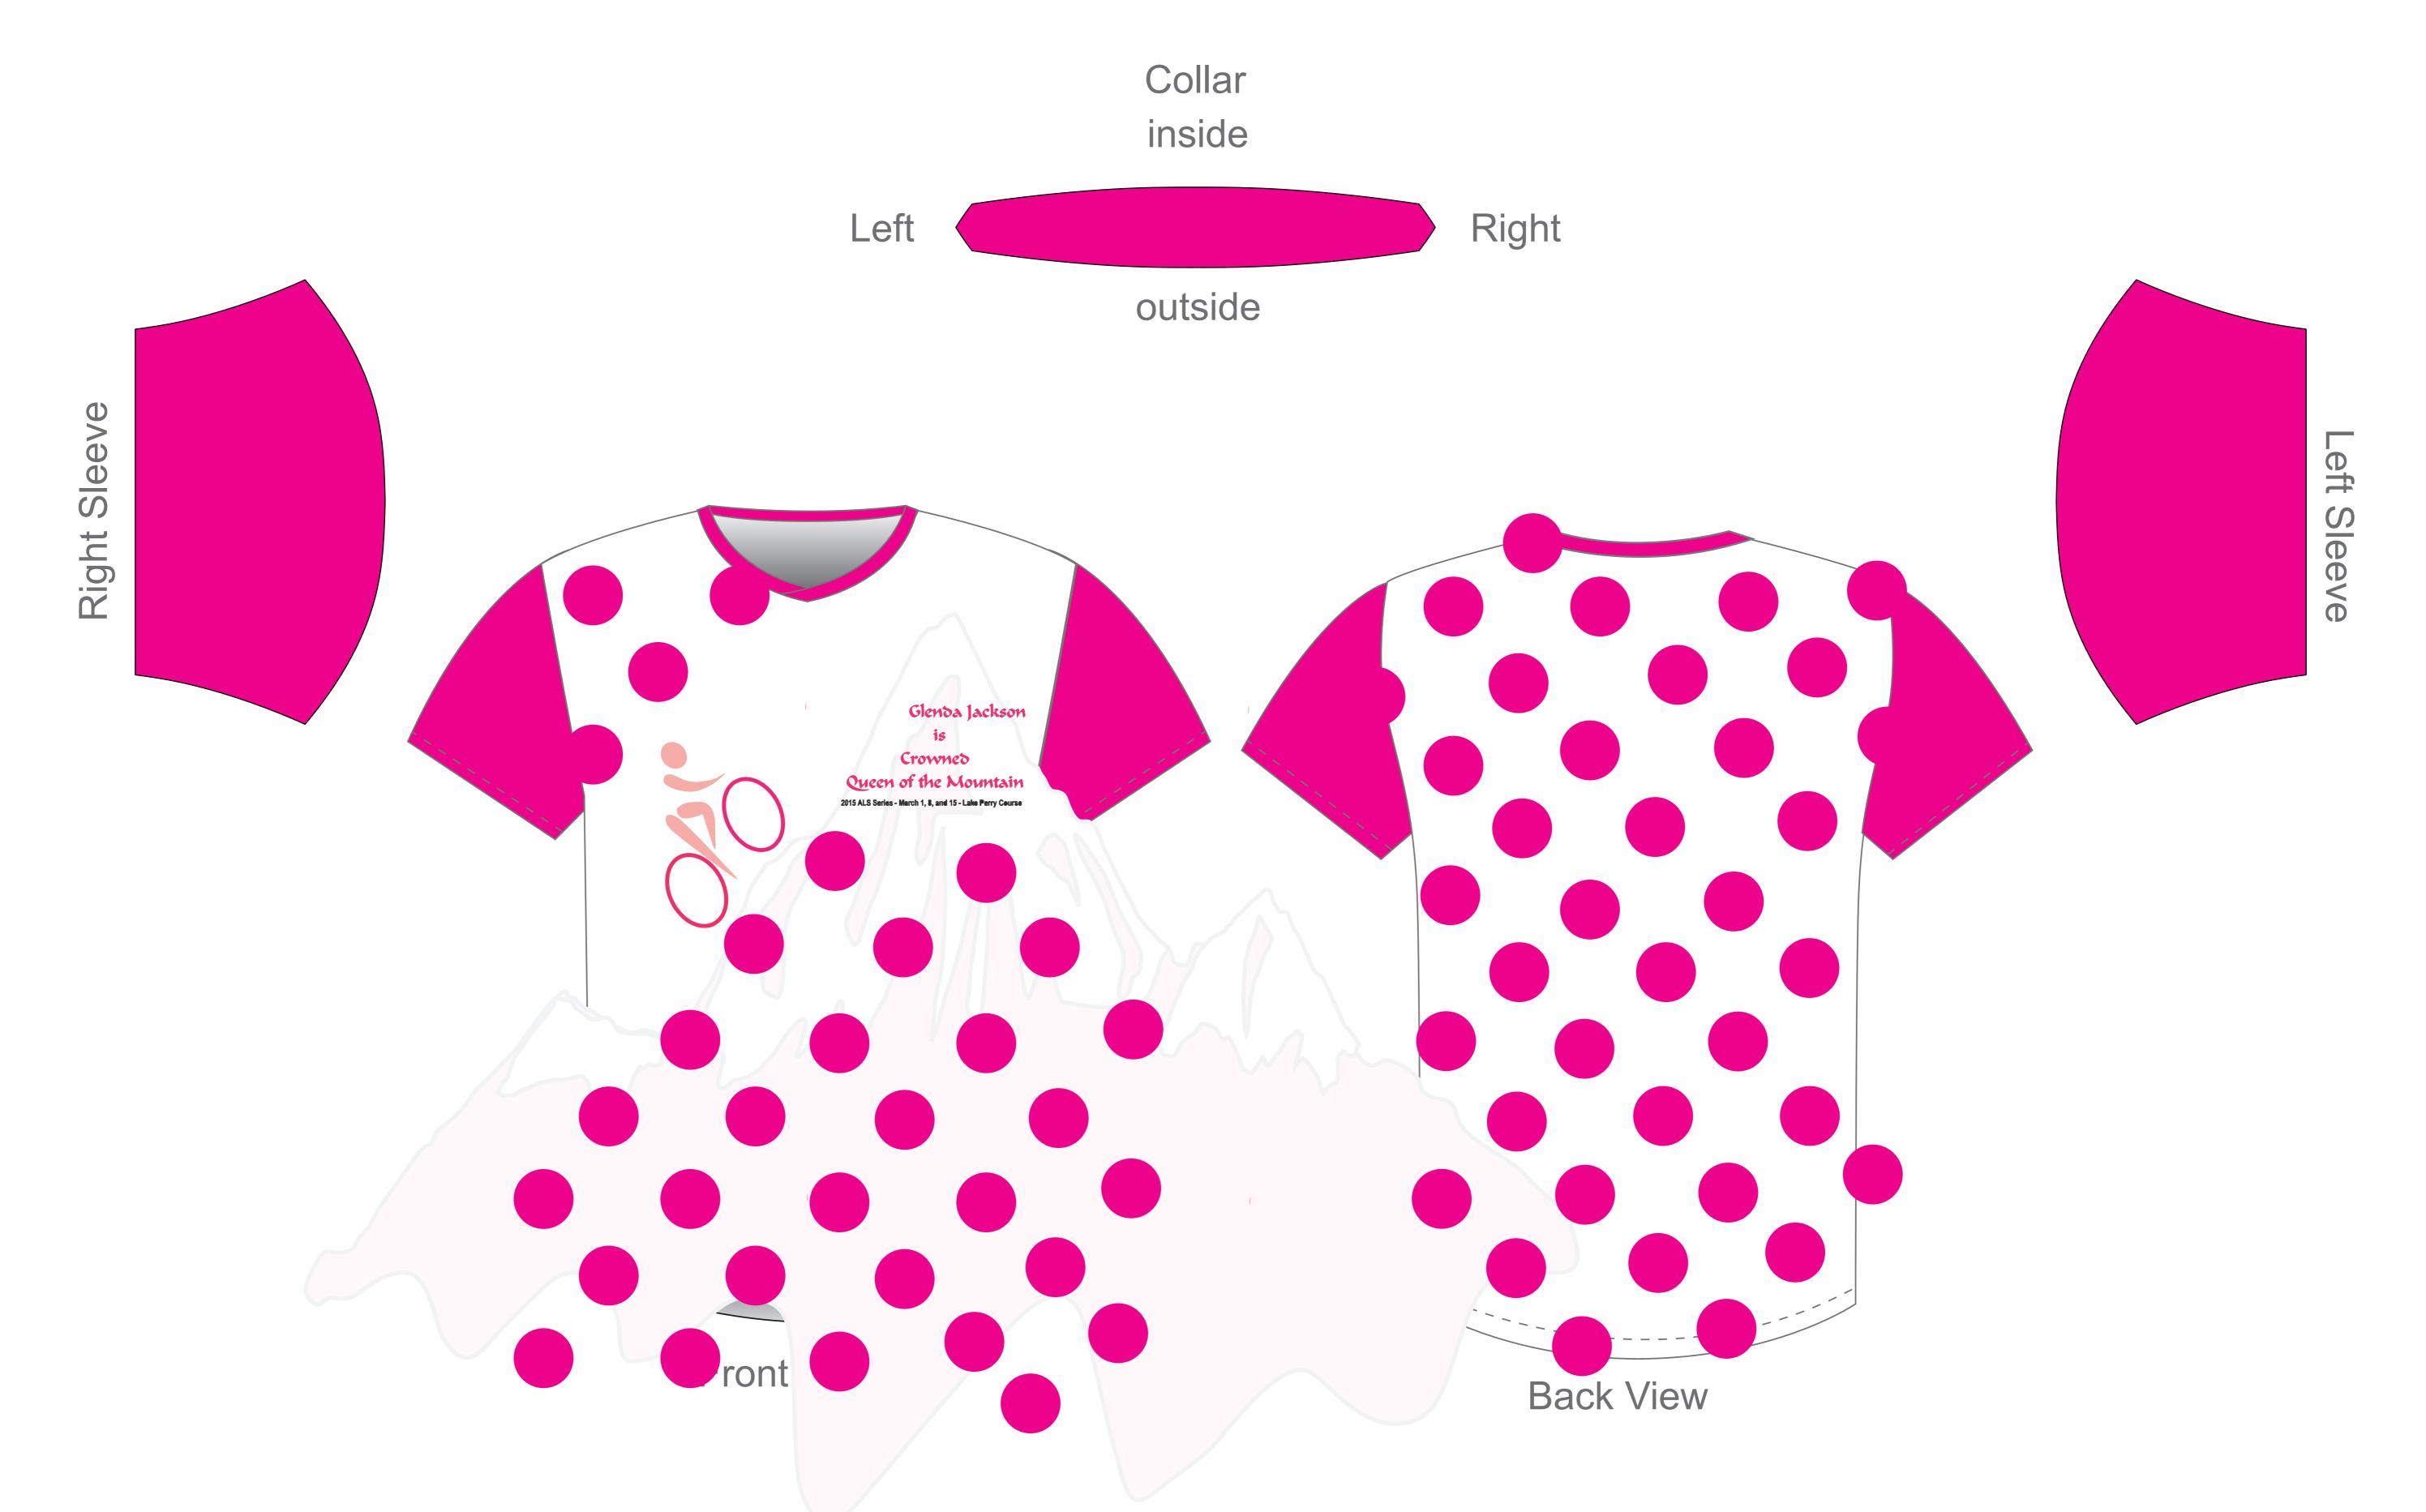

## Set-In Sleeve Tee MARCO Template

## Pantone Colours Reference:

**FlatLock Stitching** 

DISCLAIMER: THE CUSTOMER WARRANTS THAT IT IS THE OWNER OF THE INTELLECTUAL PROPERTY OF ALL DESIGNS, GRAPHICS, LOGOS AND TRADEMARKS("THESE ITEMS") SUBMITTED OR UPLOADED BY THE CUSTOMER TO VELOTEX OR ITS WEB-SITE AND GIVES AN IRREVOCABLE AUTHORISATION AND UNCONDITIONAL PERMISSION TO VELOTEX TO USE THESE ITEMS FOR THE PURPOSE OF DESIGNING AND MANUFACTURING GARMENTS ORDERED BY THE CUSTOMER.