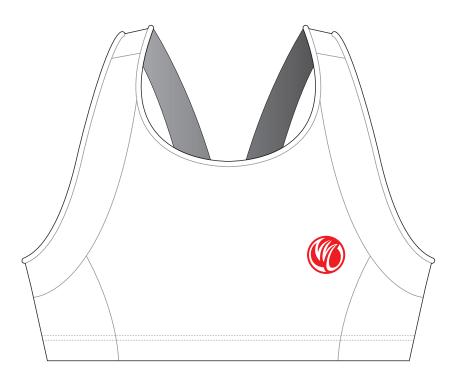

# **BF002 Triathlon Bra (Swim Bra)**

CUSTOMER: VERSION: 1

DESIGN REQUEST NUMBER: DATE: 00 / 00 / 2015

www.nimblewear.com sales@nimblewear.com

CLASSIC, WOMEN

Please note that NIMBLEWEAR logo must appear on the upper chest area (left or right) and at the back center.

RIGHT BINDING LEFT BINDING

**NECK TRIM** 

FRONT BACK