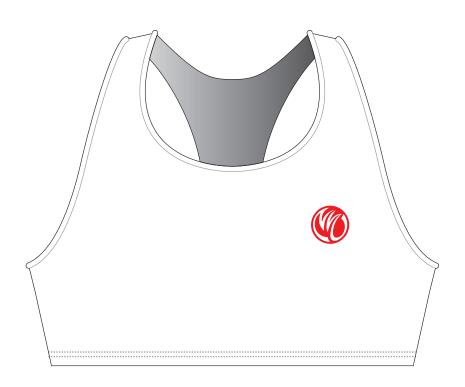

## **BF001 Triathlon Bra (Swim Bra)**

CUSTOMER: VERSION: 1

DESIGN REQUEST NUMBER: DATE: 00/00/2015

www.nimblewear.com sales@nimblewear.com

RACERBACK, WOMEN

Please note that NIMBLEWEAR logo must appear on the upper chest area (left or right) and at the back center.

RIGHT BINDING

**LEFT BINDING** 

**NECK TRIM** 

FRONT BACK

COLORS USED:

PANTONE®
?C

FLATLOCK COLOR OPTIONS:

- This template can be edited with vector graphic software programs. Adobe Illustrator CS5 is recommended.

  All logos must be provided in vector format and all fonts must be converted into outline.
  - The color on-screen may vary from the finished product. To confirm the color please refer to PANTONE® MATCHING SYSTEM FORMULA GUIDE Solid Coated.
    - We will try the best to match the PANTONE® colors when printing, but exact matching cannot be guaranteed, due to variation in temperature, humidity and materials.