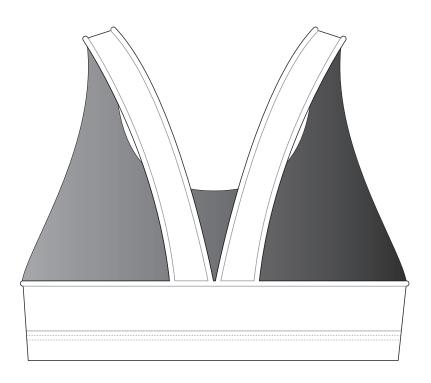

### BF003 Triathlon Bra (Swim Bra)

CUSTOMER: VERSION: 1

DESIGN REQUEST NUMBER: DATE: 00 / 00 / 2015

www.nimblewear.com sales@nimblewear.com

FASHION, WOMEN

Please note that NIMBLEWEAR logo must appear on the upper chest area (left or right).

RIGHT BINDING

LEFT BINDING

**NECK TRIM** 

PANTONE®

FRONT BACK