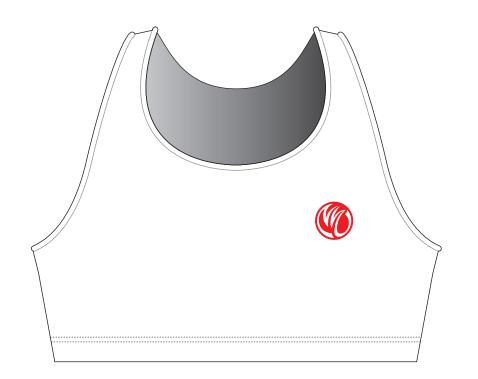

### BF003 Triathlon Bra (Swim Bra)

CUSTOMER: VERSION: 1

DESIGN REQUEST NUMBER: DATE: 00 / 00 / 2015

www.nimblewear.com sales@nimblewear.com

FASHION, WOMEN

Please note that NIMBLEWEAR logo must appear on the upper chest area (left or right).

RIGHT BINDING

LEFT BINDING

**NECK TRIM** 

PANTONE®

FRONT BACK

### 

\* This template can be edited with vector graphic software programs. Adobe Illustrator CS5 is recommended.

- All logos must be provided in vector format and all fonts must be converted into outline.

   The color operage may very from the finished product. To confirm the color please.
- The color on-screen may vary from the finished product. To confirm the color please refer to PANTONE® MATCHING SYSTEM FORMULA GUIDE Solid Coated.
  - We will try the best to match the PANTONE® colors when printing, but exact matching cannot be guaranteed, due to variation in temperature, humidity and materials.