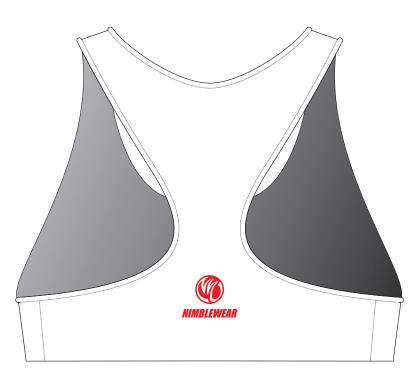

# **BF002 Triathlon Bra (Swim Bra)**

CUSTOMER: VERSION: 1

DESIGN REQUEST NUMBER: DATE: 00 / 00 / 2015

www.nimblewear.com sales@nimblewear.com

CLASSIC, WOMEN

Please note that NIMBLEWEAR logo must appear on the upper chest area (left or right) and at the back center.

RIGHT BINDING LEFT BINDING

**NECK TRIM** 

FRONT BACK

#### 

This template can be edited with vector graphic software programs. Adobe Illustrator CS5 is recommended.

All logos must be provided in vector format and all fonts must be converted into outline.

 The color on screen may very from the finished product. To confirm the color please in the color please.

\*The color on-screen may vary from the finished product. To confirm the color please refer to PANTONE® MATCHING SYSTEM FORMULA GUIDE Solid Coated.

We will try the best to match the PANTONE® colors when printing, but exact matching cannot be guaranteed, due to variation in temperature, humidity and materials.