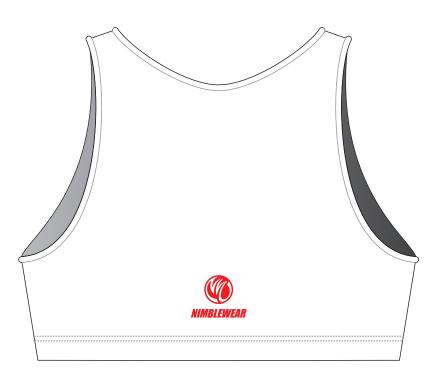

## **BF001 Triathlon Bra (Swim Bra)**

CUSTOMER: VERSION: 1

DESIGN REQUEST NUMBER: DATE: 00/00/2015

www.nimblewear.com sales@nimblewear.com

RACERBACK, WOMEN

Please note that NIMBLEWEAR logo must appear on the upper chest area (left or right) and at the back center.

RIGHT BINDING

**LEFT BINDING** 

**NECK TRIM** 

FRONT BACK

COLORS USED:

PANTONE®
?C

FLATLOCK COLOR OPTIONS:

- This template can be edited with vector graphic software programs. Adobe Illustrator CS5 is recommended.