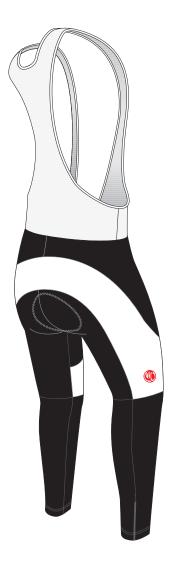

# **AJ001 Cycling Bib Tights**

CUSTOMER: VERSION: 1 **DESIGN REQUEST NUMBER:** DATE: 00 / 00 / 2015 sales@nimblewear.com www.nimblewear.com

C Style, with Short Zippers

Please note that NIMBLEWEAR logo must appear on the side panels and the back panel.

- The color on-screen may vary from the finished product. To confirm the color please refer to PANTONE® MATCHING SYSTEM FORMULA GUIDE Solid Coated.
  - We will try the best to match the PANTONE® colors when printing, but exact matching