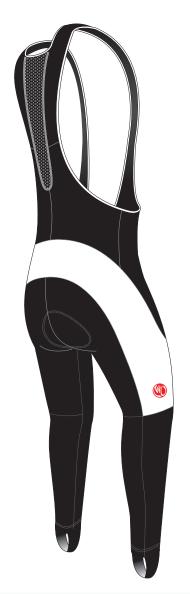

# **AJ003 Cycling Bib Tights**

CUSTOMER: VERSION: 1

DESIGN REQUEST NUMBER: DATE: 00 / 00 / 2015

www.nimblewear.com sales@nimblewear.com

PANTONE®

U Wrap Style, with Short Zippers

Please note that NIMBLEWEAR logo must appear on the side panels.

### **COLORS USED:**

PANTONE® ?C ?C

PANTONE®

PANTONE® ? C

PANTONE® ? C

PANTONE® ? C

PANTONE®

- This template can be edited with vector graphic software programs. Adobe Illustrator CS5 is recommended.

  All logos must be provided in vector format and all fonts must be converted into outline.
  - The color on-screen may vary from the finished product. To confirm the color please refer to PANTONE® MATCHING SYSTEM FORMULA GUIDE Solid Coated.
    - We will try the best to match the PANTONE® colors when printing, but exact matching cannot be guaranteed, due to variation in temperature, humidity and materials.