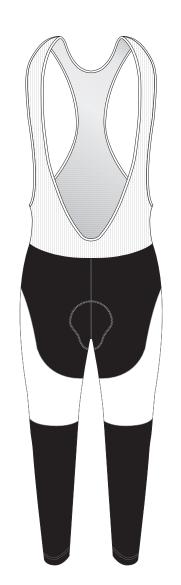

# **AJ001 Cycling Bib Tights**

CUSTOMER: VERSION: 1 **DESIGN REQUEST NUMBER:** DATE: 00 / 00 / 2015 sales@nimblewear.com www.nimblewear.com

C Style, with Short Zippers

Please note that NIMBLEWEAR logo must appear on the side panels and the back panel.

- The color on-screen may vary from the finished product. To confirm the color please refer to PANTONE® MATCHING SYSTEM FORMULA GUIDE Solid Coated.
  - We will try the best to match the PANTONE® colors when printing, but exact matching