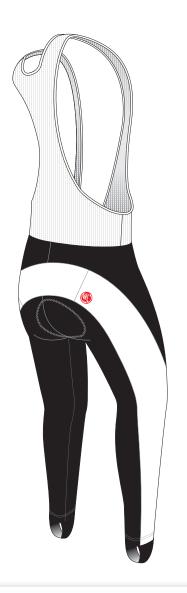

# **AJ003 Cycling Bib Tights**

CUSTOMER: VERSION: 1

DESIGN REQUEST NUMBER: DATE: 00 / 00 / 2015

www.nimblewear.com sales@nimblewear.com

PANTONE®

U Wrap Style, with Short Zippers

Please note that NIMBLEWEAR logo must appear on the side panels.

### **COLORS USED:**

PANTONE® ?C ?C

PANTONE®

PANTONE® ? C

PANTONE® ? C

PANTONE® ? C

PANTONE®

- This template can be edited with vector graphic software programs. Adobe Illustrator CS5 is recommended.