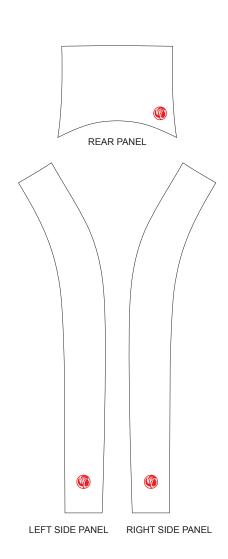

# **AJ001 Cycling Bib Tights**

CUSTOMER: VERSION: 1 **DESIGN REQUEST NUMBER:** DATE: 00 / 00 / 2015 sales@nimblewear.com www.nimblewear.com

C Style, with Short Zippers

Please note that NIMBLEWEAR logo must appear on the side panels and the back panel.

# **AJ002 Cycling Bib Tights**

CUSTOMER: VERSION: 1 **DESIGN REQUEST NUMBER:** DATE: 00/00/2015 sales@nimblewear.com www.nimblewear.com

Please note that NIMBLEWEAR logo must appear on the side panels.