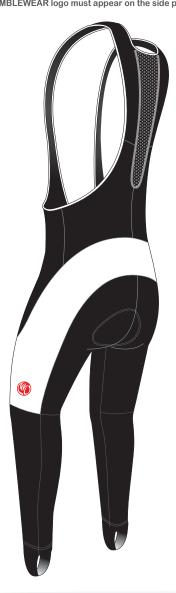

# **AJ001 Cycling Bib Tights**

CUSTOMER: VERSION: 1 **DESIGN REQUEST NUMBER:** DATE: 00 / 00 / 2015 sales@nimblewear.com www.nimblewear.com

C Style, with Short Zippers

Please note that NIMBLEWEAR logo must appear on the side panels and the back panel.

- The color on-screen may vary from the finished product. To confirm the color please refer to PANTONE® MATCHING SYSTEM FORMULA GUIDE Solid Coated.
  - We will try the best to match the PANTONE® colors when printing, but exact matching