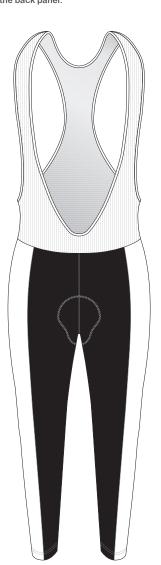

# **AJ002 Cycling Bib Tights**

CUSTOMER: VERSION: 1 **DESIGN REQUEST NUMBER:** DATE: 00/00/2015 sales@nimblewear.com www.nimblewear.com

Please note that NIMBLEWEAR logo must appear on the side panels.

## **COLORS USED:**

- This template can be edited with vector graphic software programs. Adobe Illustrator CS5 is recommended. • All logos must be provided in vector format and all fonts must be converted into outline.
  - The color on-screen may vary from the finished product. To confirm the color please refer to PANTONE® MATCHING SYSTEM FORMULA GUIDE Solid Coated.
    - We will try the best to match the PANTONE® colors when printing, but exact matching