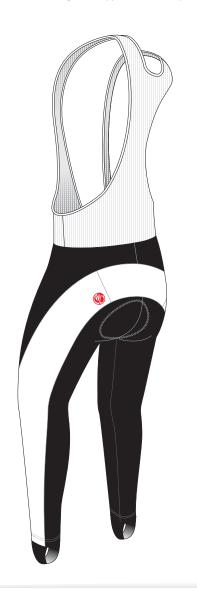

# **AJ001 Cycling Bib Tights**

CUSTOMER: VERSION: 1 **DESIGN REQUEST NUMBER:** DATE: 00 / 00 / 2015 sales@nimblewear.com www.nimblewear.com

C Style, with Short Zippers

Please note that NIMBLEWEAR logo must appear on the side panels and the back panel.

- The color on-screen may vary from the finished product. To confirm the color please refer to PANTONE® MATCHING SYSTEM FORMULA GUIDE Solid Coated.
  - We will try the best to match the PANTONE® colors when printing, but exact matching