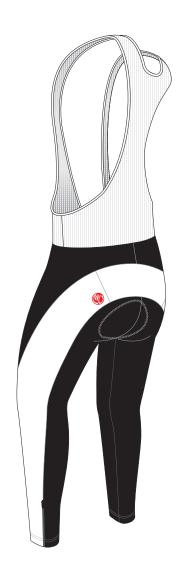

# **AJ001 Cycling Bib Tights**

CUSTOMER: VERSION: 1 **DESIGN REQUEST NUMBER:** DATE: 00 / 00 / 2015 sales@nimblewear.com www.nimblewear.com

C Style, with Short Zippers

Please note that NIMBLEWEAR logo must appear on the side panels and the back panel.

- The color on-screen may vary from the finished product. To confirm the color please refer to PANTONE® MATCHING SYSTEM FORMULA GUIDE Solid Coated.
  - We will try the best to match the PANTONE® colors when printing, but exact matching