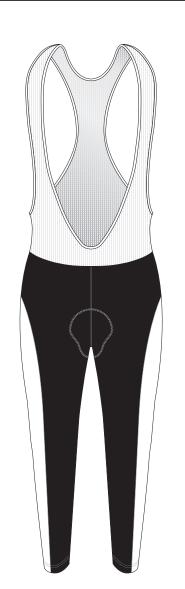

# **AJ001 Cycling Bib Tights**

CUSTOMER: VERSION: 1 **DESIGN REQUEST NUMBER:** DATE: 00 / 00 / 2015 sales@nimblewear.com www.nimblewear.com

C Style, with Short Zippers

Please note that NIMBLEWEAR logo must appear on the side panels and the back panel.

- The color on-screen may vary from the finished product. To confirm the color please refer to PANTONE® MATCHING SYSTEM FORMULA GUIDE Solid Coated.
  - We will try the best to match the PANTONE® colors when printing, but exact matching