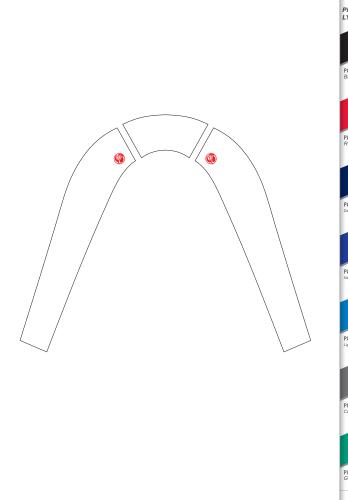

# **AJ001 Cycling Bib Tights**

CUSTOMER: VERSION: 1 **DESIGN REQUEST NUMBER:** DATE: 00 / 00 / 2015 sales@nimblewear.com www.nimblewear.com

C Style, with Short Zippers

Please note that NIMBLEWEAR logo must appear on the side panels and the back panel.

- The color on-screen may vary from the finished product. To confirm the color please refer to PANTONE® MATCHING SYSTEM FORMULA GUIDE Solid Coated.
  - We will try the best to match the PANTONE® colors when printing, but exact matching