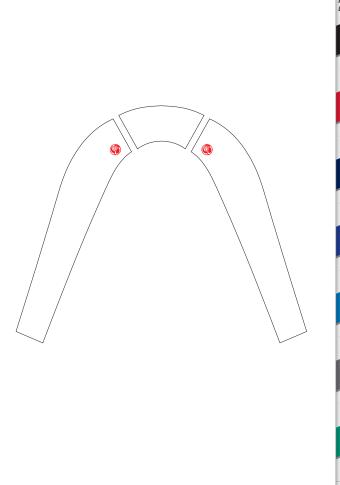

# **AJ003 Cycling Bib Tights**

CUSTOMER: VERSION: 1

DESIGN REQUEST NUMBER: DATE: 00 / 00 / 2015

www.nimblewear.com sales@nimblewear.com

PANTONE®

U Wrap Style, with Short Zippers

Please note that NIMBLEWEAR logo must appear on the side panels.