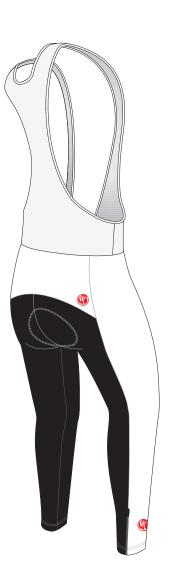

# **AJ003 Cycling Bib Tights**

CUSTOMER: VERSION: 1

DESIGN REQUEST NUMBER: DATE: 00 / 00 / 2015

www.nimblewear.com sales@nimblewear.com

PANTONE®

U Wrap Style, with Short Zippers

Please note that NIMBLEWEAR logo must appear on the side panels.

### **COLORS USED:**

PANTONE® ?C ?C

PANTONE®

PANTONE® ? C

PANTONE® ? C

PANTONE® ? C

PANTONE®

- This template can be edited with vector graphic software programs. Adobe Illustrator CS5 is recommended.

  All logos must be provided in vector format and all fonts must be converted into outline.
  - The color on-screen may vary from the finished product. To confirm the color please refer to PANTONE® MATCHING SYSTEM FORMULA GUIDE Solid Coated.
    - We will try the best to match the PANTONE® colors when printing, but exact matching cannot be guaranteed, due to variation in temperature, humidity and materials.