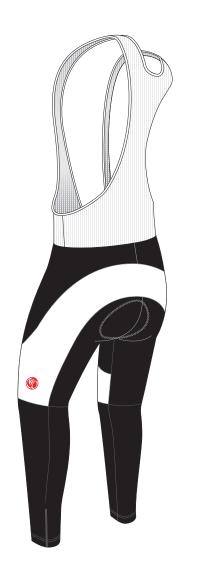

# **AJ001 Cycling Bib Tights**

CUSTOMER: VERSION: 1 **DESIGN REQUEST NUMBER:** DATE: 00 / 00 / 2015 sales@nimblewear.com www.nimblewear.com

C Style, with Short Zippers

Please note that NIMBLEWEAR logo must appear on the side panels and the back panel.

- The color on-screen may vary from the finished product. To confirm the color please refer to PANTONE® MATCHING SYSTEM FORMULA GUIDE Solid Coated.
  - We will try the best to match the PANTONE® colors when printing, but exact matching