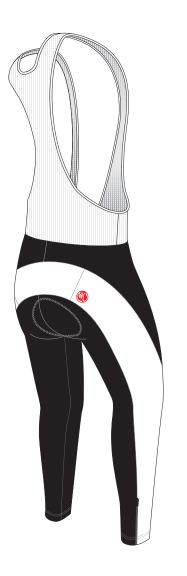

# **AJ001 Cycling Bib Tights**

CUSTOMER: VERSION: 1 **DESIGN REQUEST NUMBER:** DATE: 00 / 00 / 2015 sales@nimblewear.com www.nimblewear.com

C Style, with Short Zippers

Please note that NIMBLEWEAR logo must appear on the side panels and the back panel.

- The color on-screen may vary from the finished product. To confirm the color please refer to PANTONE® MATCHING SYSTEM FORMULA GUIDE Solid Coated.
  - We will try the best to match the PANTONE® colors when printing, but exact matching