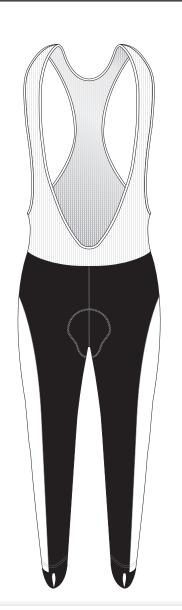

# **AJ001 Cycling Bib Tights**

CUSTOMER: VERSION: 1 **DESIGN REQUEST NUMBER:** DATE: 00 / 00 / 2015 sales@nimblewear.com www.nimblewear.com

C Style, with Short Zippers

Please note that NIMBLEWEAR logo must appear on the side panels and the back panel.

- The color on-screen may vary from the finished product. To confirm the color please refer to PANTONE® MATCHING SYSTEM FORMULA GUIDE Solid Coated.
  - We will try the best to match the PANTONE® colors when printing, but exact matching