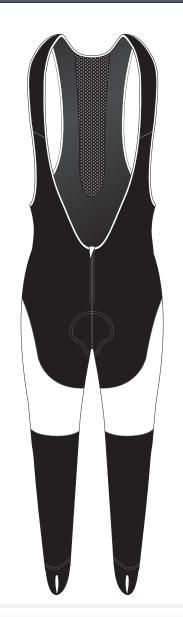

# **AJ002 Cycling Bib Tights**

CUSTOMER: VERSION: 1 **DESIGN REQUEST NUMBER:** DATE: 00/00/2015 sales@nimblewear.com www.nimblewear.com

Please note that NIMBLEWEAR logo must appear on the side panels.

## **COLORS USED:**

- This template can be edited with vector graphic software programs. Adobe Illustrator CS5 is recommended. • All logos must be provided in vector format and all fonts must be converted into outline.
  - The color on-screen may vary from the finished product. To confirm the color please refer to PANTONE® MATCHING SYSTEM FORMULA GUIDE Solid Coated.
    - We will try the best to match the PANTONE® colors when printing, but exact matching