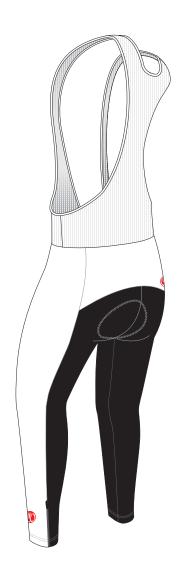

# **AJ001 Cycling Bib Tights**

CUSTOMER: VERSION: 1 **DESIGN REQUEST NUMBER:** DATE: 00 / 00 / 2015 sales@nimblewear.com www.nimblewear.com

C Style, with Short Zippers

Please note that NIMBLEWEAR logo must appear on the side panels and the back panel.

- The color on-screen may vary from the finished product. To confirm the color please refer to PANTONE® MATCHING SYSTEM FORMULA GUIDE Solid Coated.
  - We will try the best to match the PANTONE® colors when printing, but exact matching