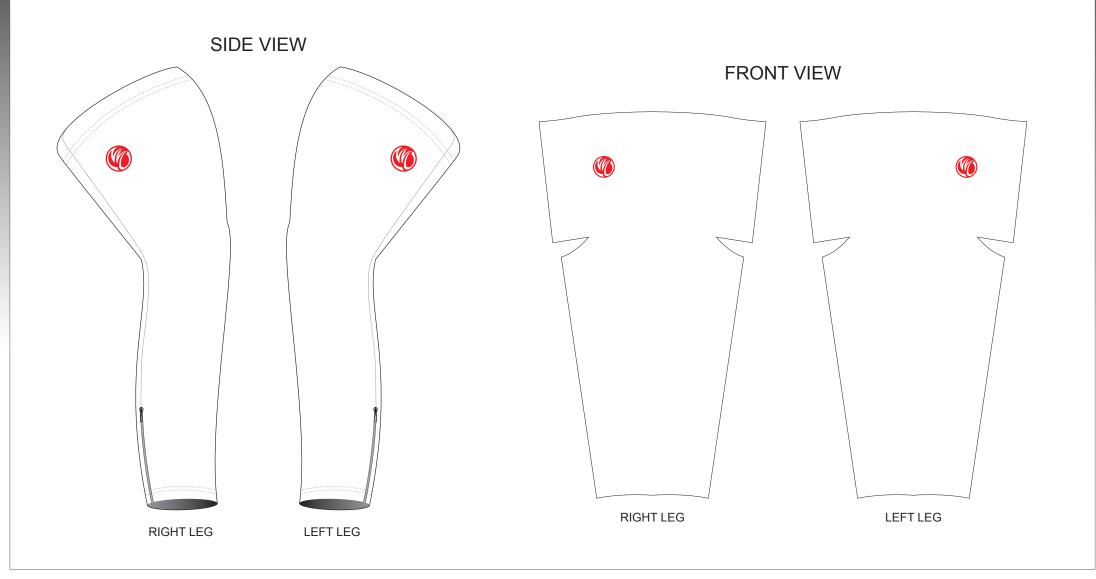

## **ARA01 Cycling Leg Warmers**

One Panel Style; With Zippers

www.nimblewear.com www.nimblewear.net

| COLO     |  |                 |  |                 |  |                 |  |                 |  |                 |  |                 |  |                 |  | CUSTOMER: DESIGN REQUEST NUMBER: |                |                                                                                                                                                                                                                                                                                                                                                                                                                                                                                               |     |
|----------|--|-----------------|--|-----------------|--|-----------------|--|-----------------|--|-----------------|--|-----------------|--|-----------------|--|----------------------------------|----------------|-----------------------------------------------------------------------------------------------------------------------------------------------------------------------------------------------------------------------------------------------------------------------------------------------------------------------------------------------------------------------------------------------------------------------------------------------------------------------------------------------|-----|
|          |  |                 |  |                 |  |                 |  |                 |  |                 |  |                 |  |                 |  |                                  |                | VERSION: 1 DATE: 00 / 00 /                                                                                                                                                                                                                                                                                                                                                                                                                                                                    | 201 |
| PANTONE® |  | PANTONE®<br>? C                  | PANTONE®<br>?C | This template can be edited with vector graphic software programs. Adobe Illustrator CS5 is recommended. All logos must be provided in vector format and all finish must be converted into outline. The color on-screen may vary from the finished product. To confirm the color please refer to PANTONE® MATCHING SYSTEM FORMULA GUIDE S We will try the best to match the PANTONE® colors when printing, but exact matching cannot be guaranteed, due to variation in temperature, humidity |     |