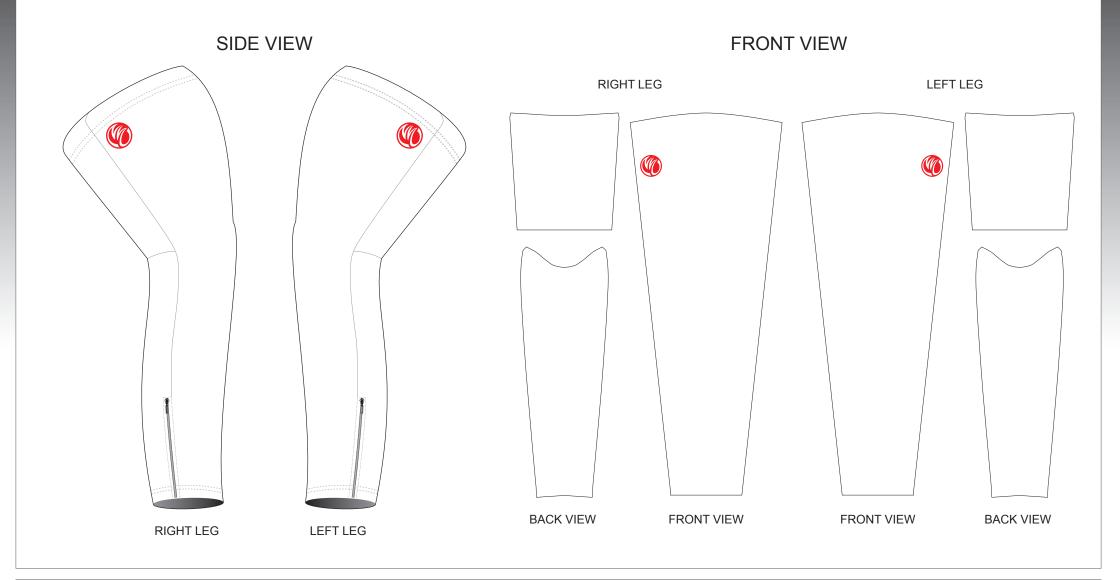

## **ARA02 Cycling Leg Warmers**

**Three Panel Style; With Zippers** 

www.nimblewear.com www.nimblewear.net