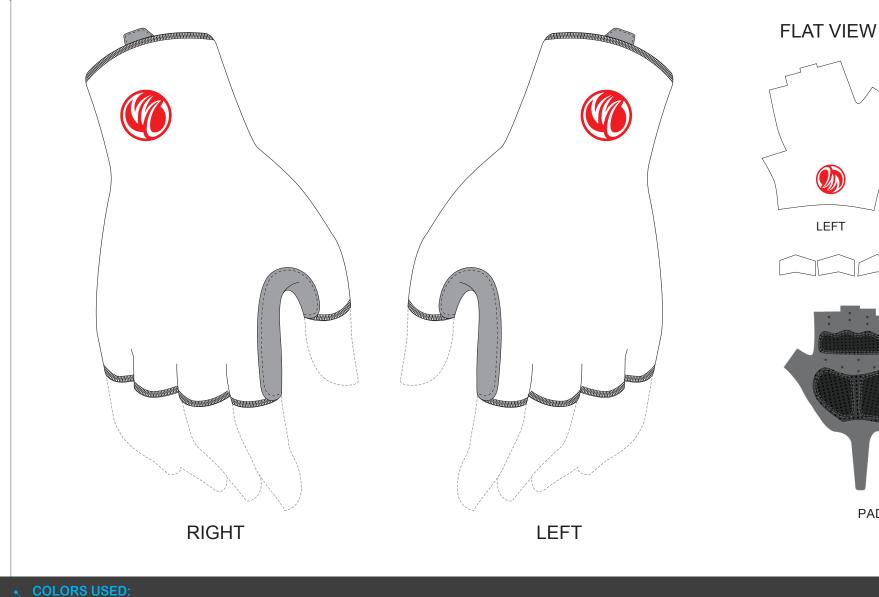

## **TAR03A Cycling Gloves**

LONG Style, Half Finger, without Velcro

Please note that NIMBLEWEAR logo must appear on the front.

VERSION: 1

DESIGN REQUEST NUMBER: \_\_\_\_\_ DATE: 00 / 00 / 2014

MIMBLEWEAR

Custom Technical Apparel

PADDED PALM

RIGHT