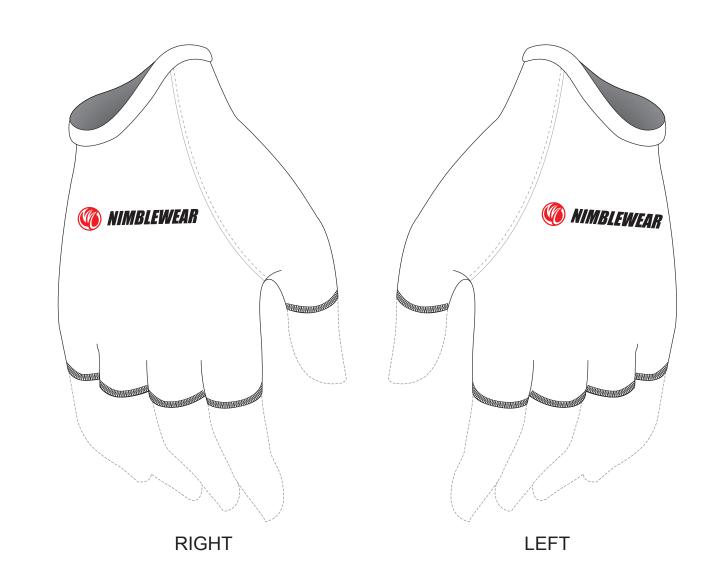

## **TAR01A Cycling Gloves**

Half Finger, with Velcro

Please note that NIMBLEWEAR logo must appear on the front.

DESIGN REQUEST NUMBER:

\_\_\_\_\_ ·

VERSION: 1
DATE: 00 / 00 / 2014

sales@nimblewear.com

*Wimblewear* ( NIMBLEWEAR ALCONTRACTOR OF THE PARTY OF TH 100000 Stanoon M RIGHT LEFT