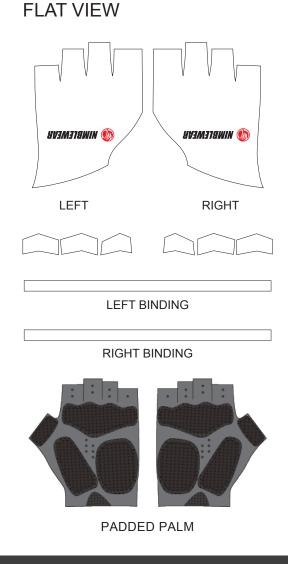

## **TAR03A Cycling Gloves**

LONG Style, Half Finger, without Velcro

Please note that NIMBLEWEAR logo must appear on the front.

VERSION: 1

DESIGN REQUEST NUMBER: \_\_\_\_\_ DATE: 00 / 00 / 2014

MIMBLEWEAR

Custom Technical Apparel

All logss must be provided in vector format and all fortism such be converted into outline.
All logss must be provided in vector format and all fonts must be converted into outline.
The color on-screen may vary from the finished product. To confirm the color please refer to
PANTONE<sup>®</sup> MATCHING SYSTEM FORMULA GUIDE Solid Coated.
We will try the best to match the PANTONE<sup>®</sup> colors when printing, but exact matching
cannot be guaranteed, due to variation in temperature, humidity and materials.

PADDED PALM

RIGHT