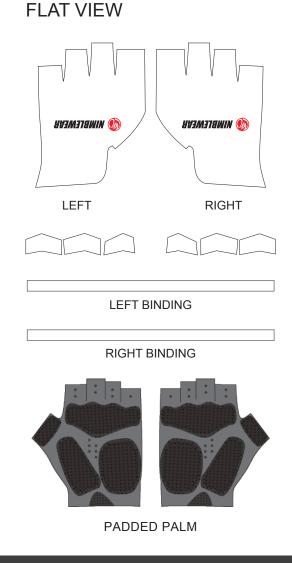

## **TAR02A Cycling Gloves**

Half Finger, without Velcro

Please note that NIMBLEWEAR logo must appear on the front.

\_\_\_\_ VERSION: 1

\_\_\_\_\_ DATE: 00 / 00 / 2014

ATE: 00/00/2014

DESIGN REQUEST NUMBER: \_\_\_\_\_ www.nimblewear.com s

This template can be edited with vector graphic software programs. Adobe Illustrator CSS is recommended.
All logos must be provided in vector format and all fonts must be converted into outline.
The color on-screen may vary from the finished product. To confirm the color please refer to
PANTONE<sup>®</sup> MATCHING SYSTEM FORMULA GUIDE Solid Coated.
We will try the best to match the PANTONE<sup>®</sup> colors when printing, but exact matching
cannot be guaranteed, due to variation in temperature, humidity and materials.