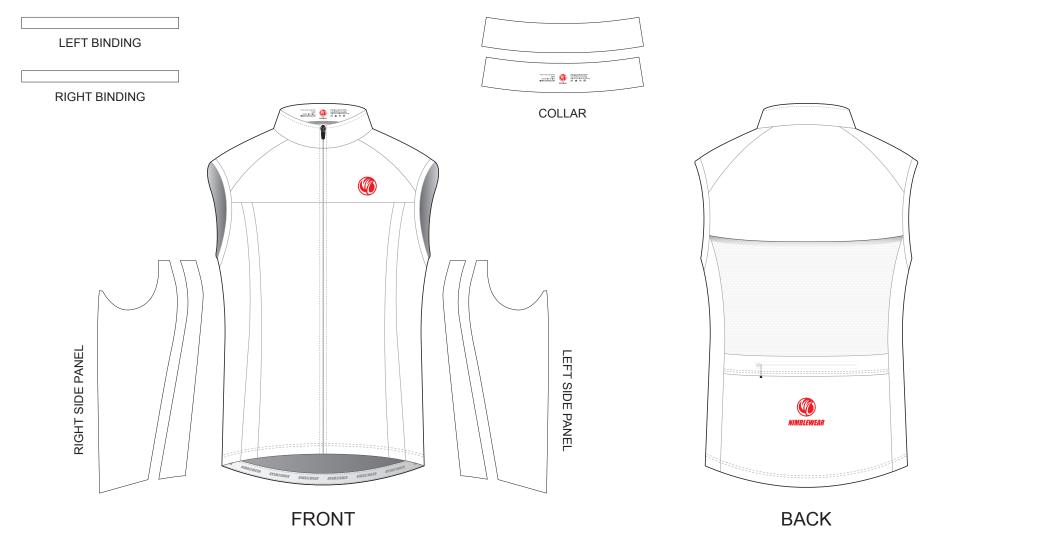

# **TAD01A Cycling Wind Vest**

CUSTOMER: \_\_\_\_\_

DESIGN REQUEST NUMBER:

VERSION: 1 DATE: 00/00/2014

Custom Technical Apparel

# **TAD02A Cycling Wind Vest**

CUSTOMER: \_\_\_\_\_

DESIGN REQUEST NUMBER:

VERSION: 1 DATE: 00/00/2014

Custom Technical Apparel

### **TAD03B Cycling Wind Vest**

CUSTOMER: \_\_\_\_\_

VERSION: 1

DESIGN REQUEST NUMBER: \_\_\_\_\_ DATE: 00 / 00 / 2014

Custom Technical Apparel

### **TAD04B Cycling Wind Vest**

CUSTOMER: \_\_\_\_\_ DESIGN REQUEST NUMBER:

VERSION: 1

IMBER: \_\_\_\_\_ DATE: 00 / 00 / 2014

### **TAD05B Cycling Wind Vest**

CUSTOMER: \_\_\_\_\_

DESIGN REQUEST NUMBER:

VERSION: 1

EST NUMBER: \_\_\_\_\_ DATE: 00 / 00 / 2014

### **TAD06B Cycling Wind Vest**

CUSTOMER: \_\_\_\_\_

DESIGN REQUEST NUMBER:

VERSION: 1 DATE: 00/00/2014

# **TAD07C Cycling Wind Vest**

CUSTOMER: \_\_\_\_\_

DESIGN REQUEST NUMBER:

VERSION: 1 DATE: 00/00/2014