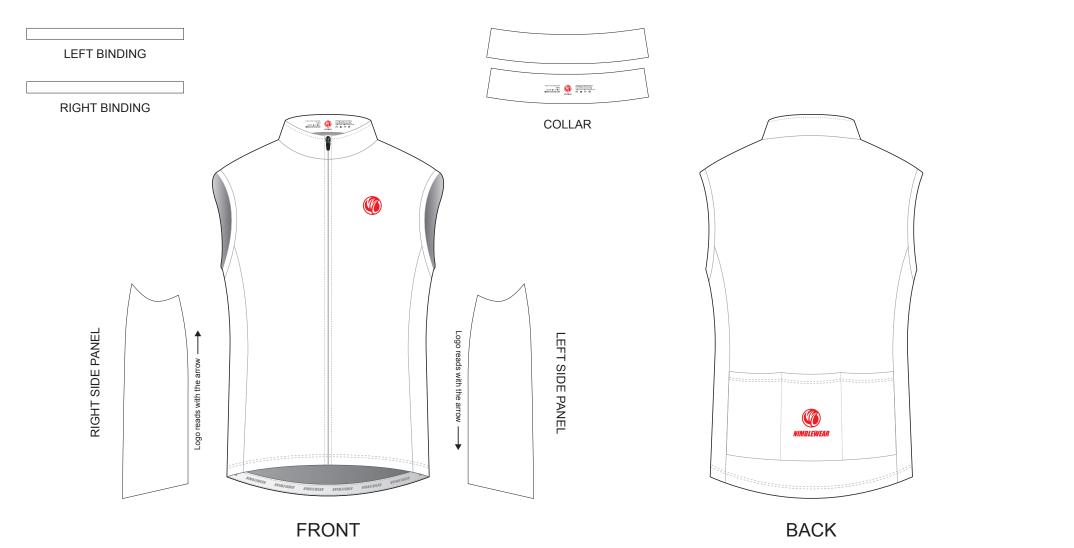

# **TAD01A Cycling Wind Vest**

CUSTOMER: \_\_\_\_\_

DESIGN REQUEST NUMBER:

VERSION: 1 DATE: 00/00/2014

Custom Technical Apparel