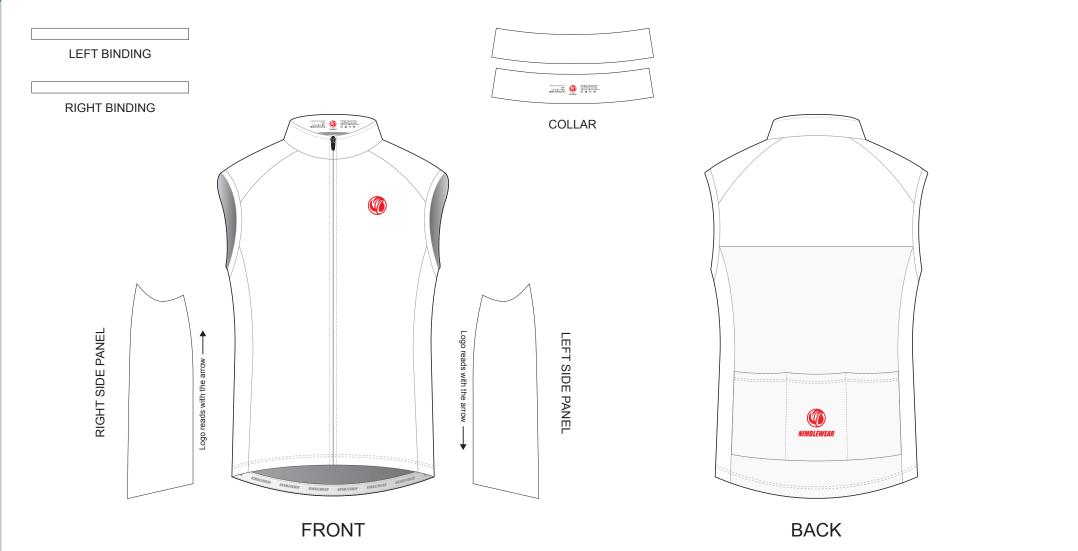

# **TAD02A Cycling Wind Vest**

CUSTOMER: \_\_\_\_\_

DESIGN REQUEST NUMBER:

VERSION: 1 DATE: 00/00/2014

Custom Technical Apparel