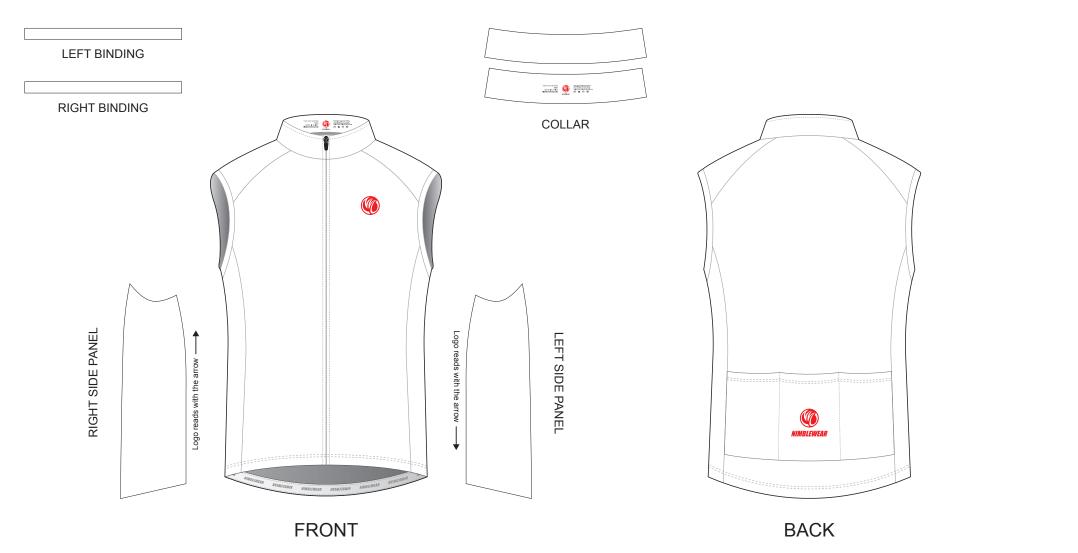

# **TAD02A Cycling Wind Vest**

CUSTOMER: \_\_\_\_\_

DESIGN REQUEST NUMBER:

VERSION: 1 DATE: 00/00/2014

Custom Technical Apparel