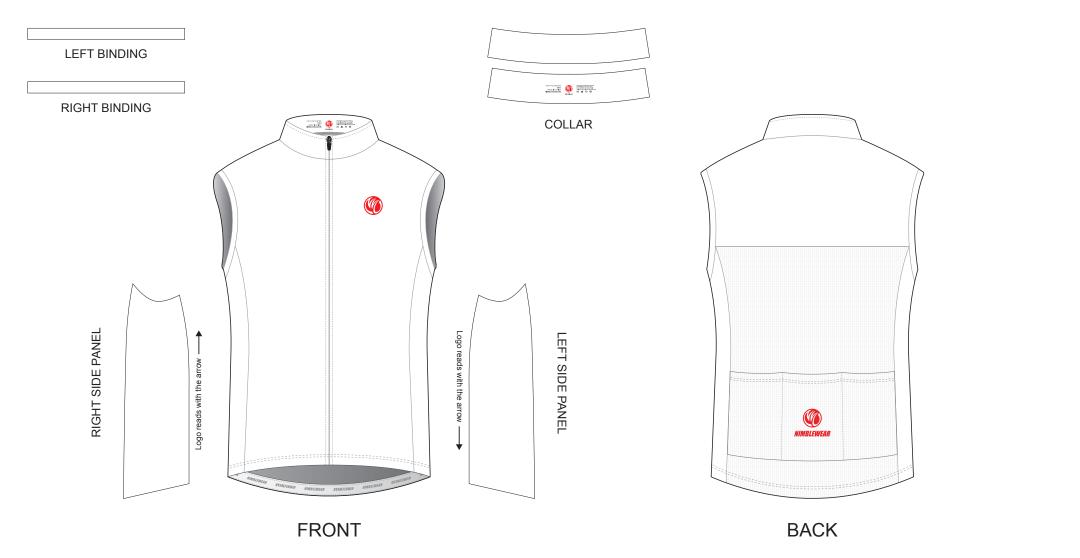

# **TAD01A Cycling Wind Vest**

CUSTOMER: \_\_\_\_\_

DESIGN REQUEST NUMBER:

VERSION: 1 DATE: 00/00/2014

Custom Technical Apparel