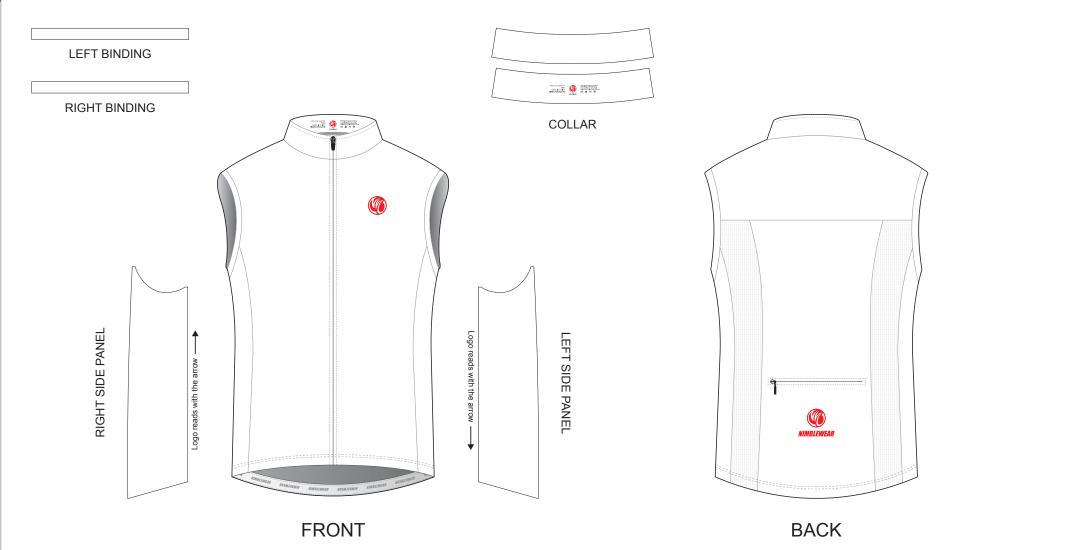

# **TAD02A Cycling Wind Vest**

CUSTOMER: \_\_\_\_\_

DESIGN REQUEST NUMBER:

VERSION: 1 DATE: 00/00/2014

Custom Technical Apparel