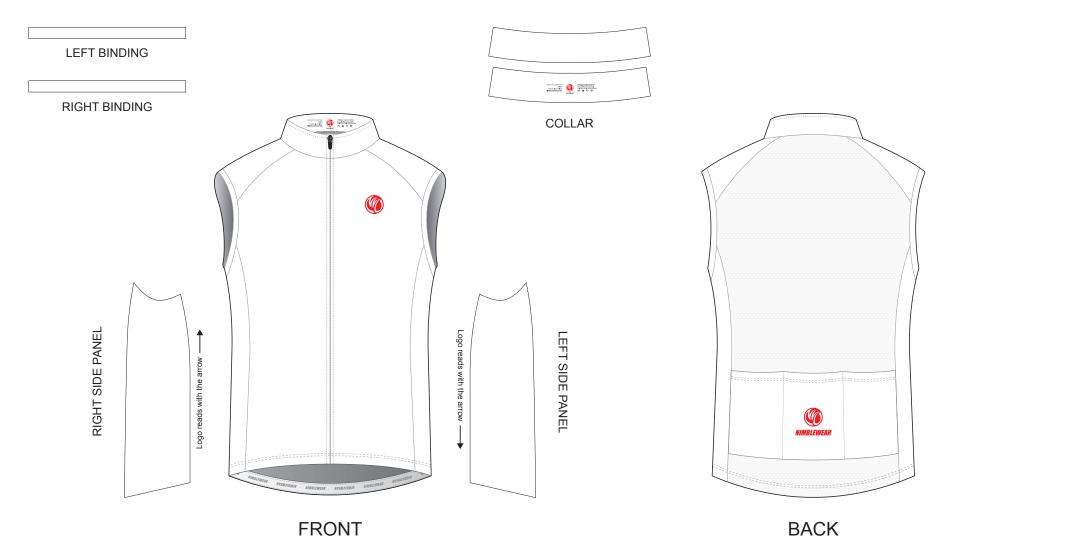

# **TAD01A Cycling Wind Vest**

CUSTOMER: \_\_\_\_\_

DESIGN REQUEST NUMBER:

VERSION: 1 DATE: 00/00/2014

Custom Technical Apparel