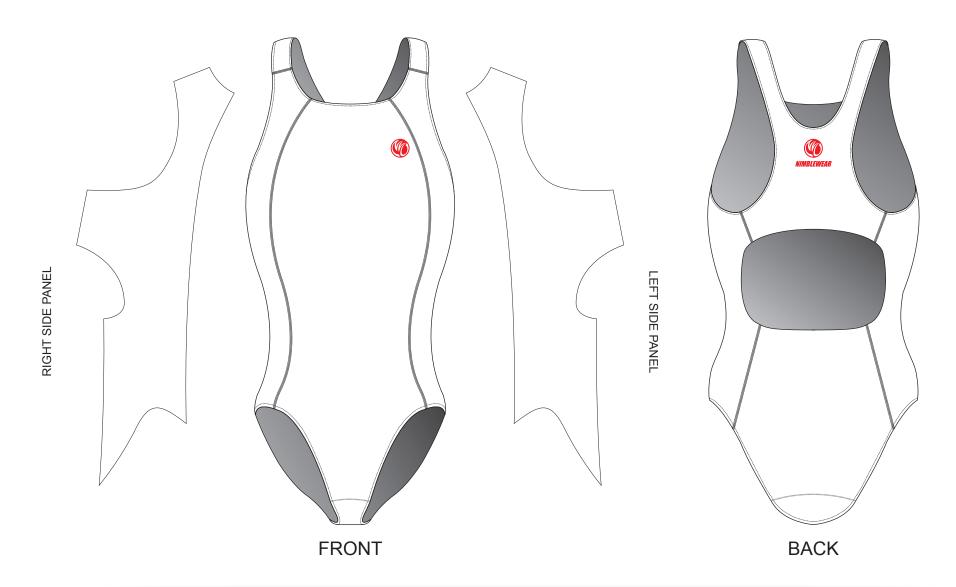

#### CHERRY, WOMEN

Please note that NIMBLEWEAR logo must appear on the upper chest area (left or right) and at the center of upper back.

COLORS USED:

PANTONE® PANTONE®

**:**®

PANTONE®

PANTONE®

PANTONE®