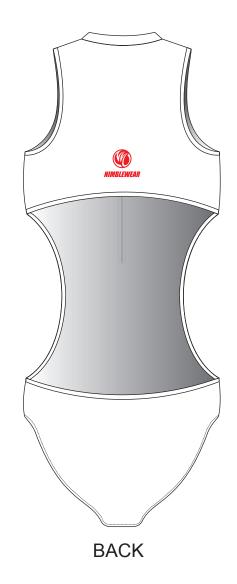

#### CHERRY, WOMEN

Please note that NIMBLEWEAR logo must appear on the upper chest area (left or right) and at the center of upper back.

COLORS USED:

PANTONE® PANTONE®

**:**®

PANTONE®

PANTONE®

PANTONE®

|            | KINI, WOMEN                                                                          |                     |
|------------|--------------------------------------------------------------------------------------|---------------------|
| Please not | e that NIMBLEWEAR logo must appear on the upper chest area (left or right) and<br>k. | nd at the center of |
| upper bac  | k.                                                                                   |                     |
|            |                                                                                      | 7                   |
|            |                                                                                      |                     |
|            |                                                                                      |                     |
|            | RIGHT BINDING LEFT BINDING                                                           |                     |
|            |                                                                                      |                     |
|            |                                                                                      |                     |
|            |                                                                                      |                     |
|            |                                                                                      |                     |
|            |                                                                                      |                     |
|            |                                                                                      |                     |
|            |                                                                                      |                     |
|            |                                                                                      |                     |
|            |                                                                                      |                     |
|            |                                                                                      |                     |
| •          |                                                                                      |                     |
| $\wedge$   |                                                                                      |                     |
| 11         |                                                                                      |                     |
|            |                                                                                      |                     |
|            |                                                                                      |                     |
|            |                                                                                      |                     |
|            |                                                                                      |                     |
|            |                                                                                      |                     |
|            |                                                                                      |                     |
|            |                                                                                      |                     |
|            |                                                                                      | MIMBLEWEAR          |
|            |                                                                                      | MINIDLE WEAR        |
|            |                                                                                      |                     |
|            |                                                                                      |                     |
|            |                                                                                      |                     |
|            |                                                                                      |                     |
| \          |                                                                                      |                     |
| $\vee$     | FRONT                                                                                | V BACK              |