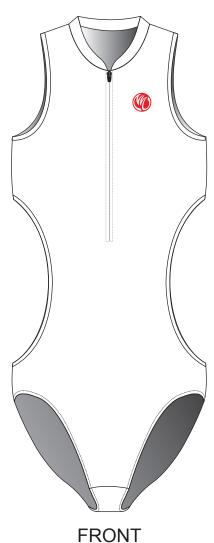

- This template can be edited with vector graphic software programs. Adobe Illustrator CS5 is recommended.
   All logos must be provided in vector format and all fonts must be converted into outline.
  - The color on-screen may vary from the finished product. To confirm the color please refer to PANTONE® MATCHING SYSTEM FORMULA GUIDE Solid Coated.
    - We will try the best to match the PANTONE® colors when printing, but exact matching a connect be gueranteed, due to varieties in temperature, buridity and materials.

## **BG003 Swim Suit**

CUSTOMER: VERSION: 1

DESIGN REQUEST NUMBER: DATE: 00 / 00 / 2015

www.nimblewear.com sales@nimblewear.com



#### CHERRY, WOMEN

Please note that NIMBLEWEAR logo must appear on the upper chest area (left or right) and at the center of upper back.







COLORS USED:

PANTONE® PANTONE®

**:**®

PANTONE®

PANTONE®

PANTONE®

PANTONE®

PANTONE® ? C

FLATLOCK COLOR OPTIONS:



- This template can be edited with vector graphic software programs. Adobe Illustrator CS5 is recommended.
  - All logos must be provided in vector format and all fonts must be converted into outline.
    - The color on-screen may vary from the finished product. To confirm the color please refer to PANTONE® MATCHING SYSTEM FORMULA GUIDE Solid Coated.
      - We will try the best to match the PANTONE® colors when printing, but exact matching cannot be guaranteed, due to variation in temperature, humidity and materials.

# **BG004 Swim Suit**

| CUSTOMER:              | VERSION: 1           |
|------------------------|----------------------|
| DESIGN REQUEST NUMBER: |