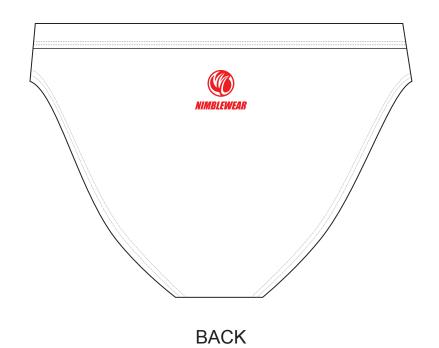

## **BH001 Swim Briefs**

CUSTOMER: VERSION: 1

DESIGN REQUEST NUMBER: DATE: 00 / 00 / 2015

www.nimblewear.com sales@nimblewear.com

MEN

Please note that NIMBLEWEAR logo must appear on the front (left or right) and at the center of upper back.