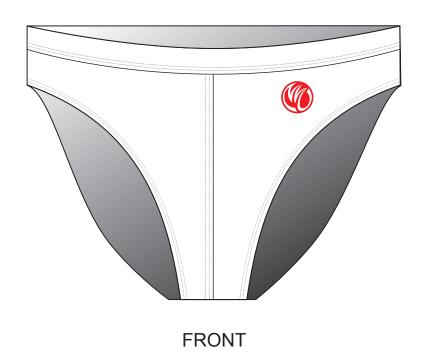

## **BH001 Swim Briefs**

CUSTOMER: VERSION: 1

DESIGN REQUEST NUMBER: DATE: 00 / 00 / 2015

www.nimblewear.com sales@nimblewear.com

MEN

Please note that NIMBLEWEAR logo must appear on the front (left or right) and at the center of upper back.