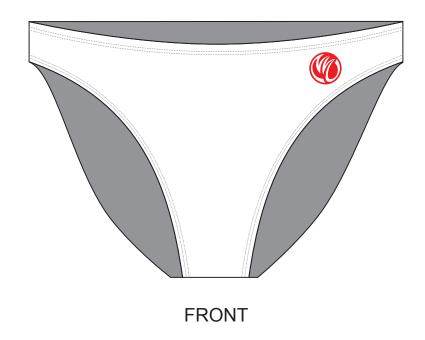

## **BH002 Swim Briefs**

CUSTOMER: VERSION: 1

DESIGN REQUEST NUMBER: DATE: 00/00/2015

www.nimblewear.com sales@nimblewear.com

WOMEN

Please note that NIMBLEWEAR logo must appear on the front (left or right) and at the center of upper back.