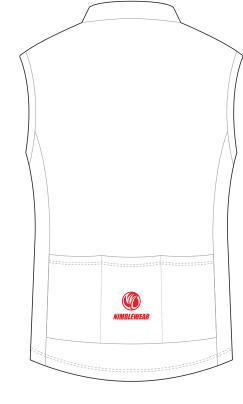

## **ACA01 Sleeveless Cycling Jersey**

High Collar; with Side Panels

www.nimblewear.com www.nimblewear.net

**BACK** 

| COLORS USED: |          |              |                 |              |              |              |              |              |          |  |  |
|--------------|----------|--------------|-----------------|--------------|--------------|--------------|--------------|--------------|----------|--|--|
| PANTONE®     | PANTONE® | PANTONE® ? C | PANTONE®<br>? C | PANTONE® ? C | PANTONE® |  |  |