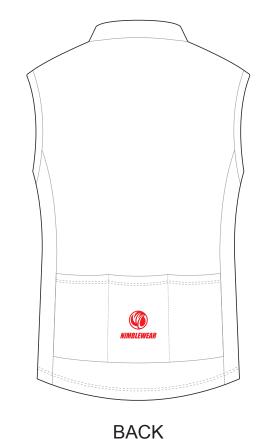

## **ACA02 Sleeveless Cycling Jersey**

Low Collar; with Side Panels

www.nimblewear.com www.nimblewear.net

| COLORS USED: |                 |                 |                 |          |                 |          |              |          |                 |                 |  |
|--------------|-----------------|-----------------|-----------------|----------|-----------------|----------|--------------|----------|-----------------|-----------------|--|
|              |                 |                 |                 |          |                 |          |              |          |                 |                 |  |
|              | PANTONE®<br>? C | PANTONE®<br>? C | PANTONE®<br>? C | PANTONE® | PANTONE®<br>? C | PANTONE® | PANTONE® ? C | PANTONE® | PANTONE®<br>? C | PANTONE®<br>? C |  |