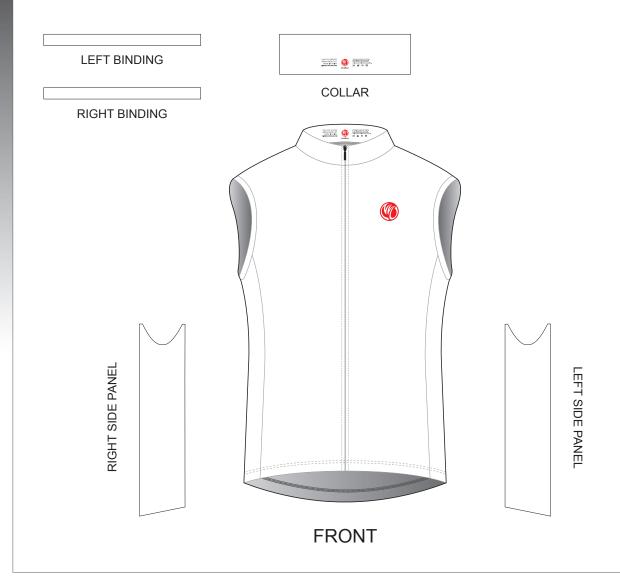

## **ACA01 Sleeveless Cycling Jersey**

High Collar; with Side Panels

www.nimblewear.com www.nimblewear.net

**BACK** 

| COLORS USED: |          |              |                 |              |              |              |              |              |          |  |  |
|--------------|----------|--------------|-----------------|--------------|--------------|--------------|--------------|--------------|----------|--|--|
| PANTONE®     | PANTONE® | PANTONE® ? C | PANTONE®<br>? C | PANTONE® ? C | PANTONE® |  |  |