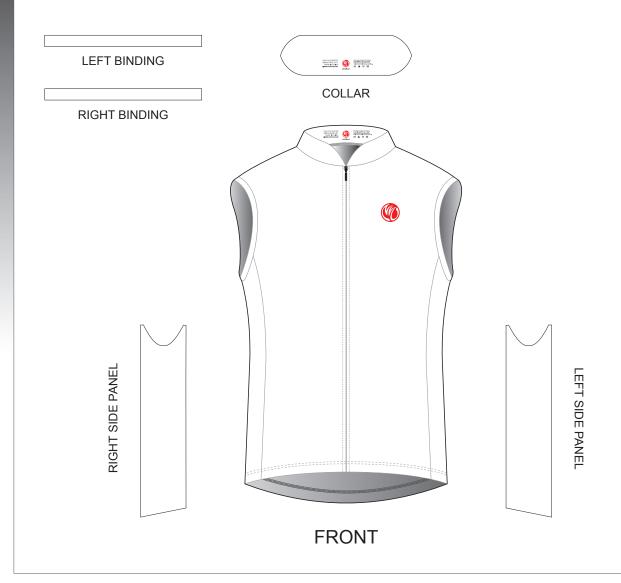

## **ACA02 Sleeveless Cycling Jersey**

Low Collar; with Side Panels

www.nimblewear.com www.nimblewear.net

| COLORS USED: |                 |                 |                 |          |                 |          |              |          |                 |                 |  |
|--------------|-----------------|-----------------|-----------------|----------|-----------------|----------|--------------|----------|-----------------|-----------------|--|
|              |                 |                 |                 |          |                 |          |              |          |                 |                 |  |
|              | PANTONE®<br>? C | PANTONE®<br>? C | PANTONE®<br>? C | PANTONE® | PANTONE®<br>? C | PANTONE® | PANTONE® ? C | PANTONE® | PANTONE®<br>? C | PANTONE®<br>? C |  |