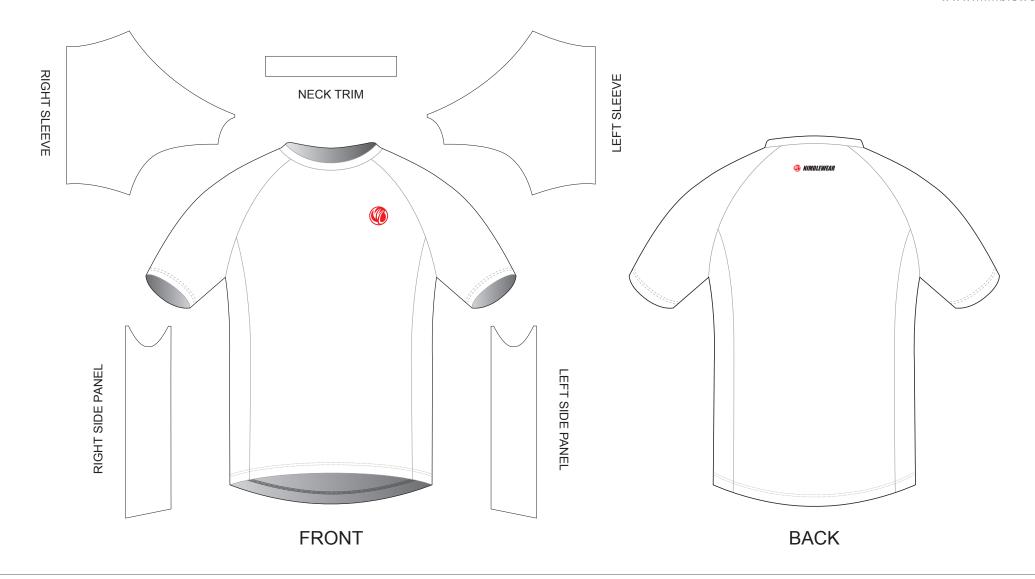

## **DAA03 Short Sleeve Running Shirt**

Set-in Sleeve, Crew Neck, with Side Panels www.nimblewear.com www.nimblewear.net RIGHT SLEEVE LEFT SLEEVE **NECK TRIM** RIGHT SIDE PANEL LEFT SIDE PANEL

| COLORS USED:         |               |              |          |              |              |              |              |
|----------------------|---------------|--------------|----------|--------------|--------------|--------------|--------------|
| PANTONE® PANTONE® ?C | PANTONE® PANT | PANTONE® ? C | PANTONE® | PANTONE® ? C | PANTONE® ? C | PANTONE® ? C | PANTONE® ? C |

**FRONT** 

**CUSTOMER: DESIGN REQUEST NUMBER: VERSION: 1** DATE: 00/00/2013

- All logos must be provided in vector format and all fonts must be converted into outline.

**BACK** 

- The color on-screen may vary from the finished product. To confirm the color please refer to PANTONE® MATCHING SYSTEM FORMULA GUIDE Solid Coated.
- We will try the best to match the PANTONE® colors when printing, but exact matching cannot be guaranteed, due to variation in temperature, humidity and materials