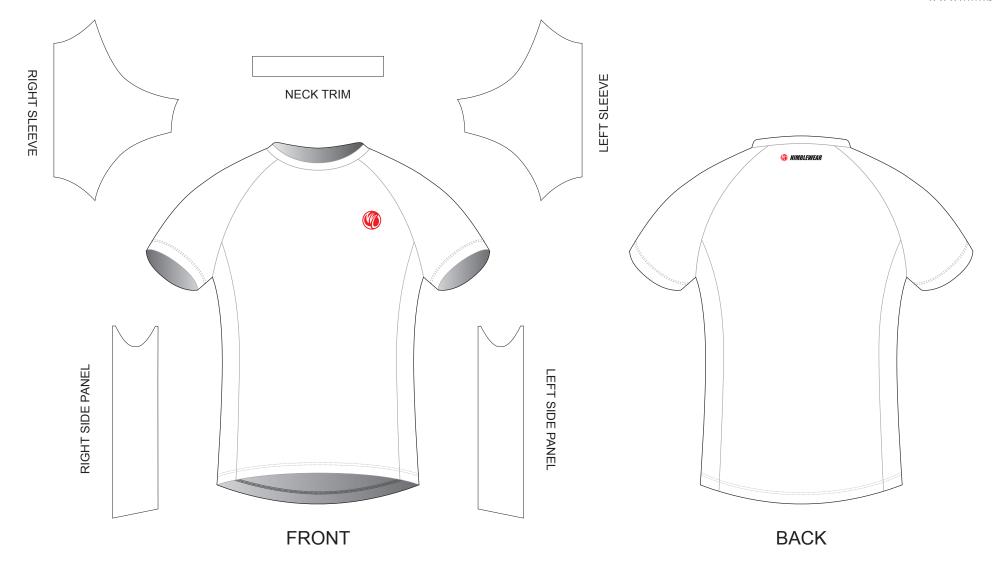

# **DAA02 Short Sleeve Running Shirt**

Raglan Sleeve, Crew Neck www.nimblewear.com www.nimblewear.net RIGHT SLEEVE LEFT SLEEVE **NECK TRIM BACK FRONT** 

| COLORS USED:          |              |                       |                     |                |
|-----------------------|--------------|-----------------------|---------------------|----------------|
| PANTONE® PANTONE® ? C | PANTONE® ? C | PANTONE® PANTONE® ? C | PANTONE® PANTON ? C | PANTONE® 7C 7C |

CUSTOMER: \_ **DESIGN REQUEST NUMBER:** DATE: 00/00/2013

- **VERSION: 1**
- All logos must be provided in vector format and all fonts must be converted into outline.
- The color on-screen may vary from the finished product. To confirm the color please refer to PANTONE® MATCHING SYSTEM FORMULA GUIDE Solid Coated.
- We will try the best to match the PANTONE® colors when printing, but exact matching cannot be guaranteed, due to variation in temperature, humidity and materials