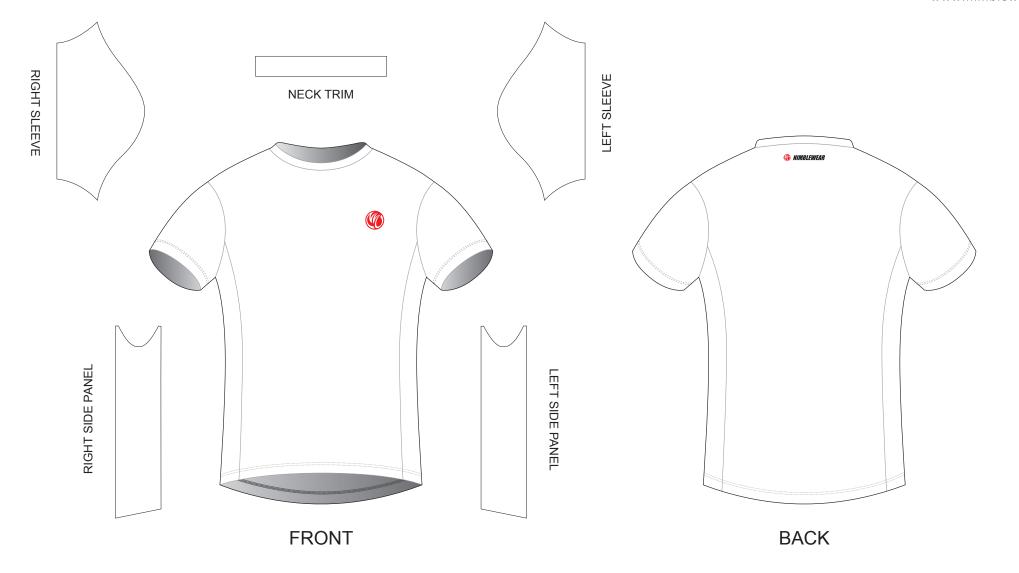

# **DAA05 Short Sleeve Running Shirt**

Women, Set-in Sleeve, Crew Neck www.nimblewear.com www.nimblewear.net RIGHT SLEEVE LEFT SLEEVE **NECK TRIM** 

| COLORS U     | SED:     |              |              |              |          |              |              |              |              |
|--------------|----------|--------------|--------------|--------------|----------|--------------|--------------|--------------|--------------|
| PANTONE® ? C | PANTONE® | PANTONE® ? C | PANTONE® ? C | PANTONE® ? C | PANTONE® | PANTONE® ? C | PANTONE® ? C | PANTONE® ? C | PANTONE® ? C |

**FRONT** 

CUSTOMER: \_ **DESIGN REQUEST NUMBER:** 

**VERSION: 1** 

**BACK** 

- All logos must be provided in vector format and all fonts must be converted into outline.
- The color on-screen may vary from the finished product. To confirm the color please refer to PANTONE® MATCHING SYSTEM FORMULA GUIDE Solid Coated.