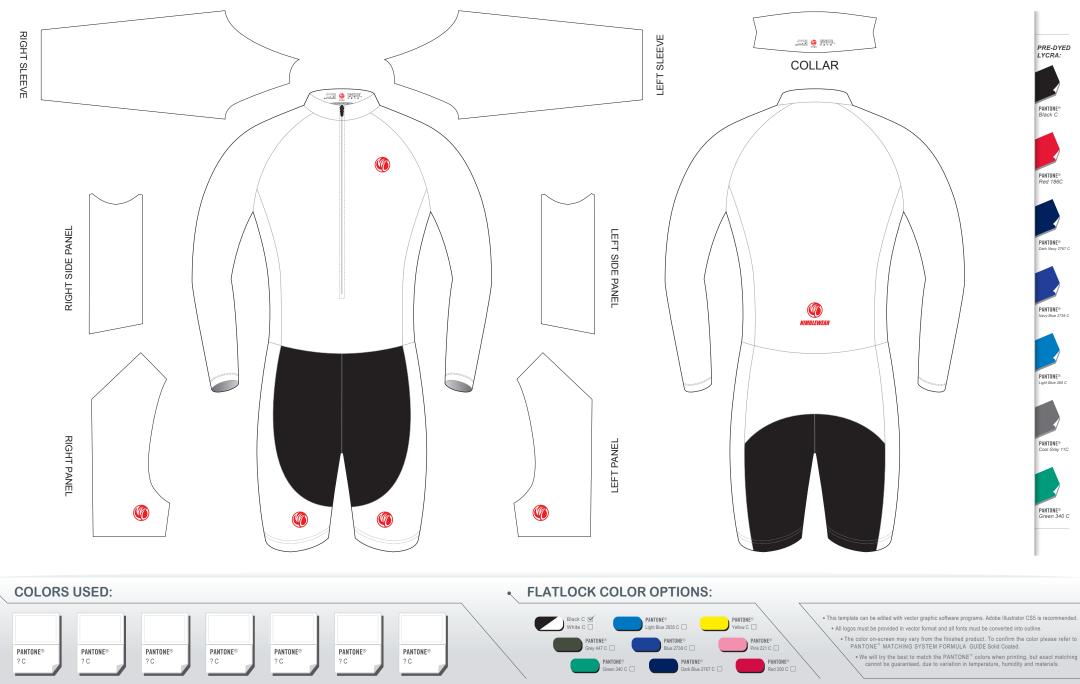

# EB003 Long Sleeve Inline Skating Suit

 CUSTOMER:
 VERSION: 1

 DESIGN REQUEST NUMBER:
 DATE: 00 / 00 / 2015

 www.nimblewear.com
 sales@nimblewear.com

#### High Collar, with Silicon Gripper

Please note that NIMBLEWEAR logo must appear on the upper chest area (left or right), front leg panels and on the center of lower back for all the suits.

Custom Technical Apparel