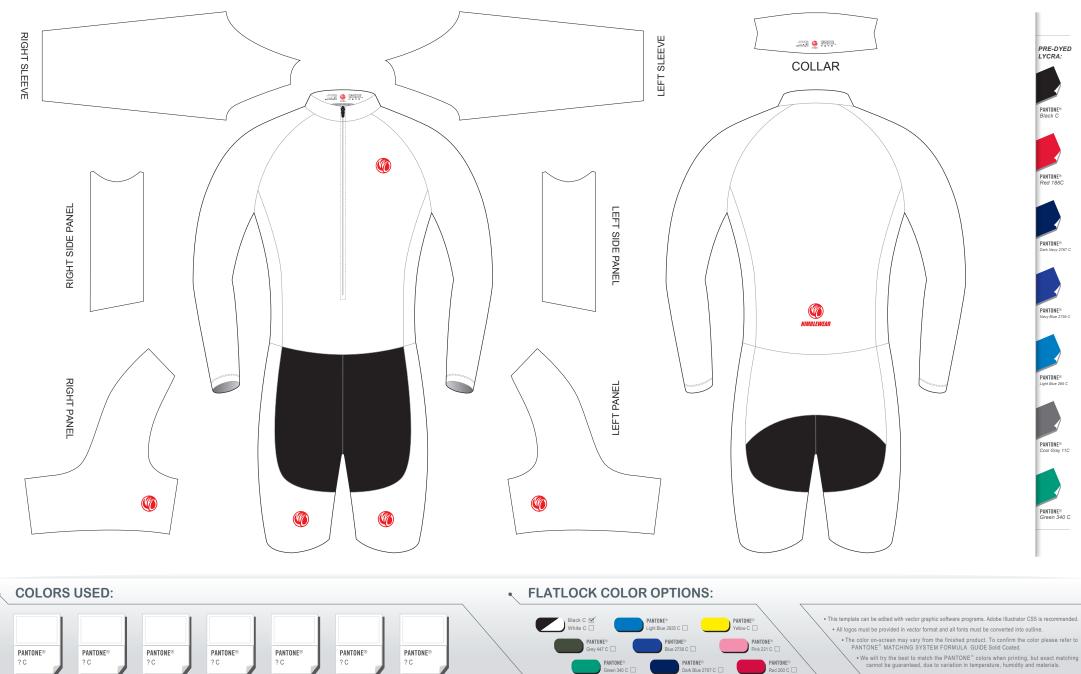

# EB001 Long Sleeve Inline Skating Suit

 CUSTOMER:
 VERSION: 1

 DESIGN REQUEST NUMBER:
 DATE: 00 / 00 / 2015

 www.nimblewear.com
 sales@nimblewear.com

### T Style, High Collar, with Silicon Gripper

Please note that NIMBLEWEAR logo must appear on the upper chest area (left or right), front leg panels and on the center of lower back for all the suits.