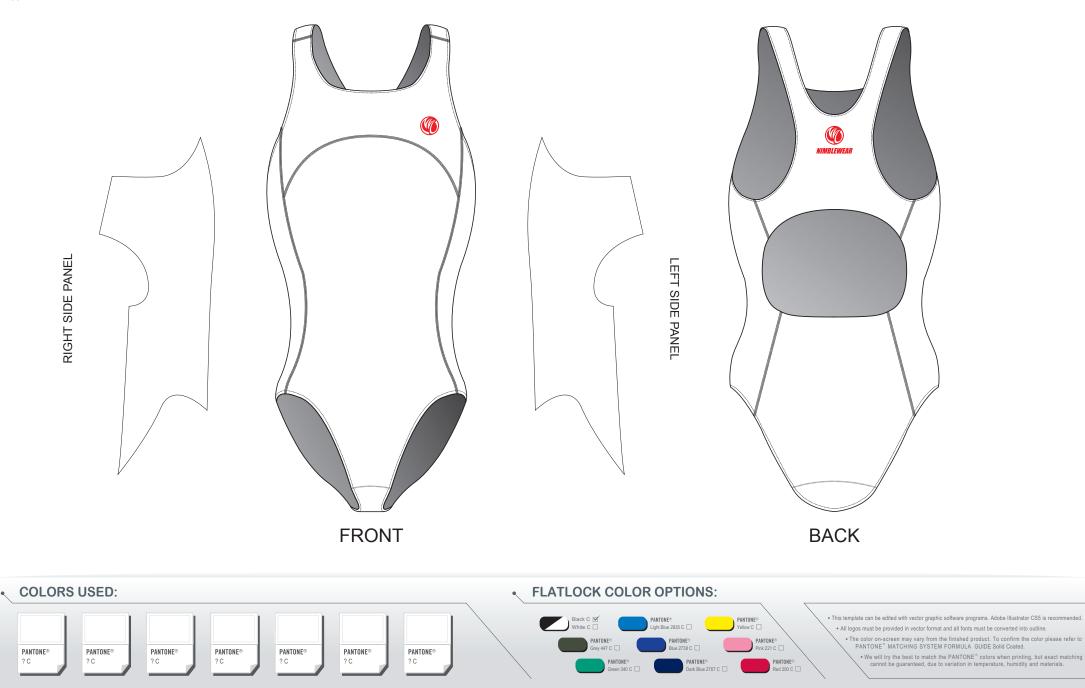

## **BG002 Swim Suit**

| CUSTOMER:              | VERSION: 1           |  |
|------------------------|----------------------|--|
| DESIGN REQUEST NUMBER: | DATE: 00 / 00 / 2015 |  |
| www.nimblewear.com     | sales@nimblewear.com |  |

## FASHION, WOMEN

Please note that NIMBLEWEAR logo must appear on the upper chest area (left or right) and at the center of upper back.