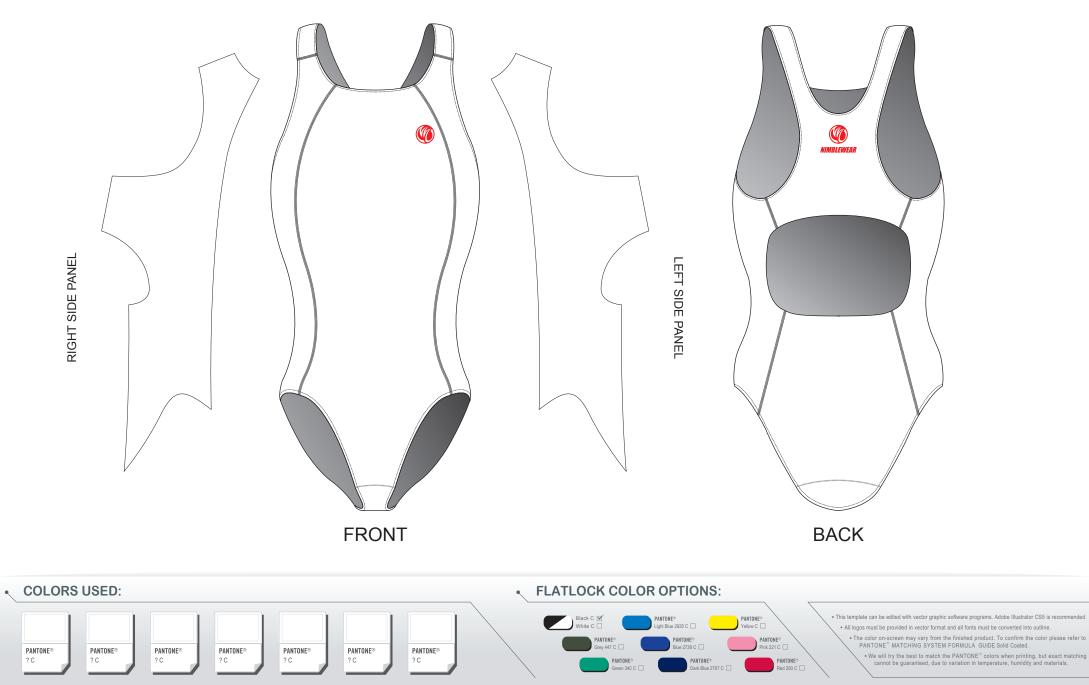

## **BG001 Swim Suit**

| CUSTOMER:              | VERSION: 1           |
|------------------------|----------------------|
| DESIGN REQUEST NUMBER: | DATE: 00 / 00 / 2015 |
| www.nimblewear.com     | sales@nimblewear.com |

## CHERRY, WOMEN

Please note that NIMBLEWEAR logo must appear on the upper chest area (left or right) and at the center of upper back.