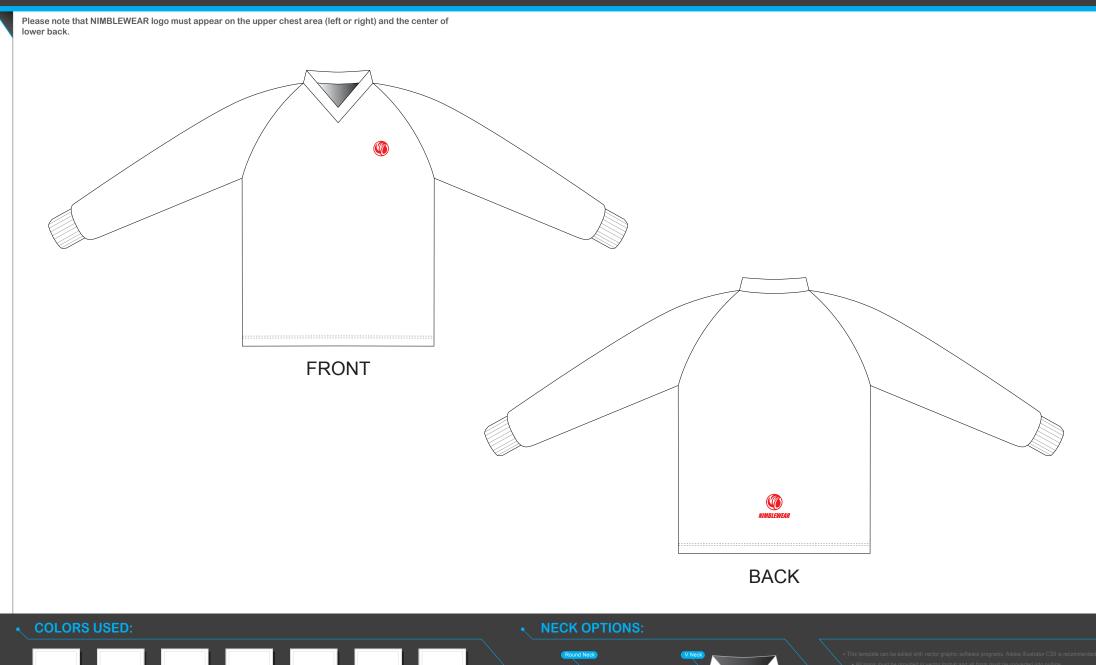

### TAW03A BMX/Downhill Jersey

### RAGLAN SLEEVE, with Side Panel

PANTONE® ? C PANTONE® ? C PANTONE<sup>®</sup> ? C PANTONE® ? C **Pantone**® ? C

CUSTOMER: \_\_\_\_\_\_ 
DESIGN REQUEST NUMBER: \_\_\_\_\_

VERSION: 1 DATE: 00/00/2014

Custom Technical Apparel