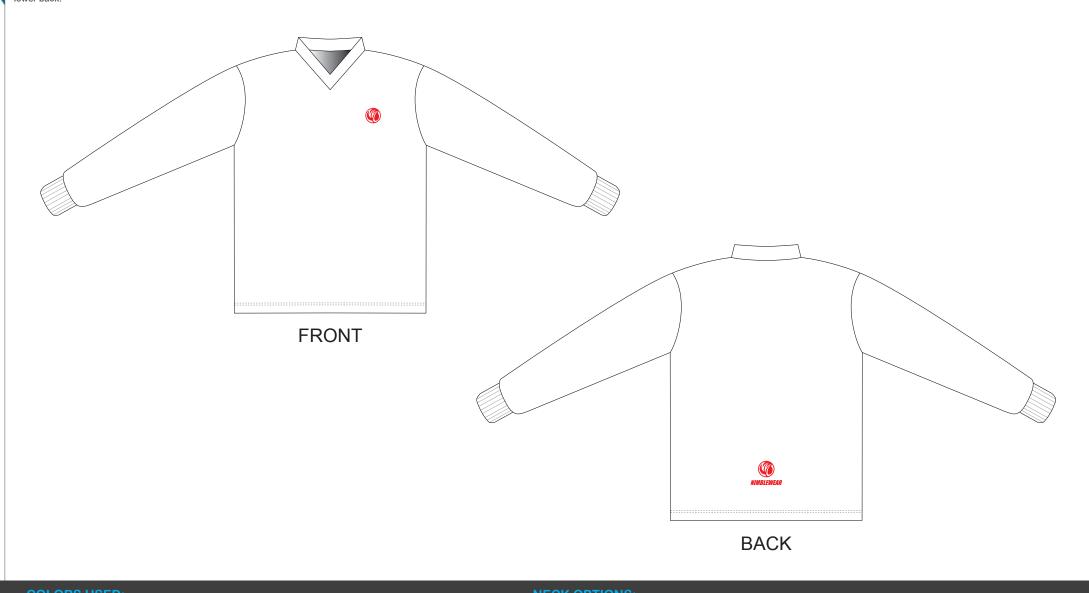

### TAW03A BMX/Downhill Jersey

### RAGLAN SLEEVE, with Side Panel

PANTONE® ? C PANTONE® ? C PANTONE<sup>®</sup> ? C PANTONE® ? C **Pantone**® ? C

CUSTOMER: \_\_\_\_\_\_ 
DESIGN REQUEST NUMBER: \_\_\_\_\_

VERSION: 1 DATE: 00/00/2014

Custom Technical Apparel