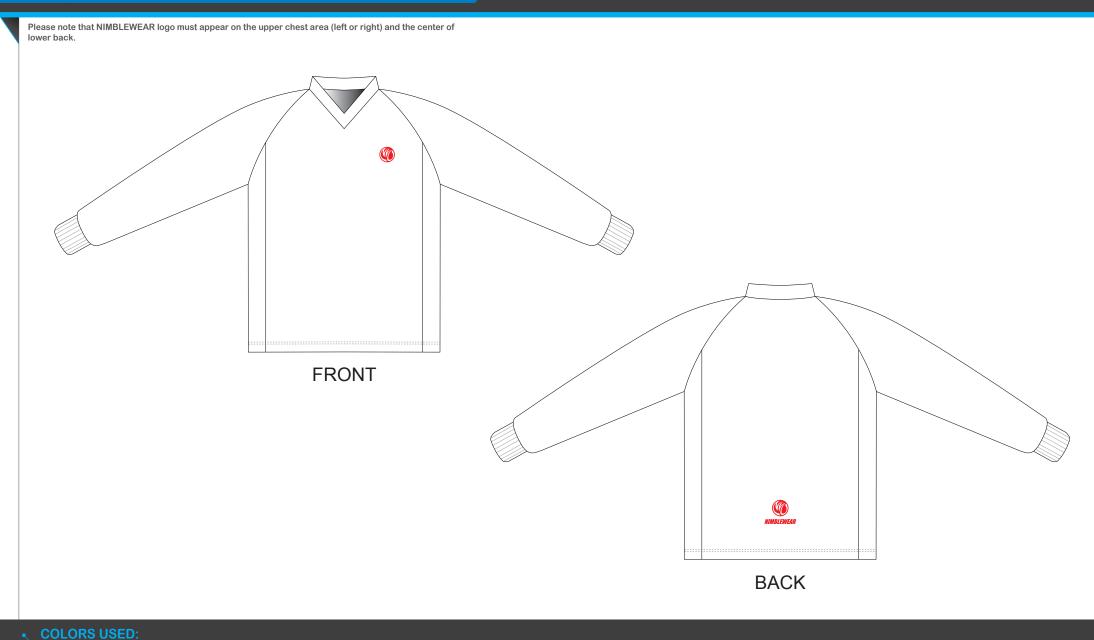

# TAW02A BMX/Downhill Jersey

#### SET-IN SLEEVE, without Side Panel

Please note that NIMBLEWEAR logo must appear on the upper chest area (left or right) and the center of lower back.

All logos must be provided in vector format and all fonts must be converted into outline.
 The color on-screen may vary from the finished product. To confirm the color please refer to
 PANTONE<sup>®</sup> MATCHING SYSTEM FORMULA GUIDE Solid Coatad.
 We will return be asit to match the PANTON<sup>®</sup> colors when ominion but exact matching.