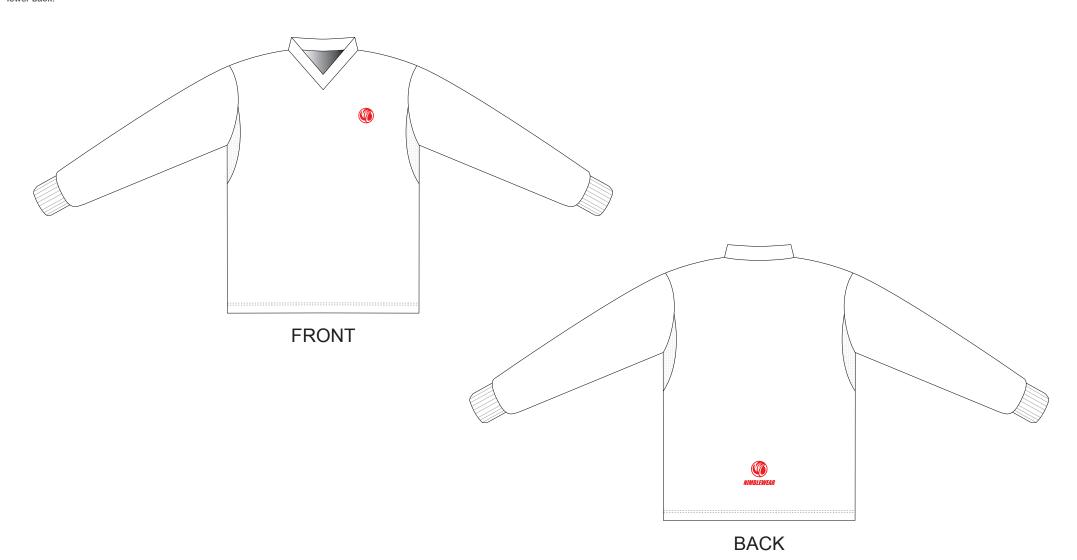

#### SET-IN SLEEVE, without Side Panel

Please note that NIMBLEWEAR logo must appear on the upper chest area (left or right) and the center of lower back.

All logos must be provided in vector format and all fonts must be converted into outline.
 The color on-screen may vary from the finished product. To confirm the color please refer to
 PANTONE<sup>®</sup> MATCHING SYSTEM FORMULA GUIDE Solid Coatad.
 We will return be asit to match the PANTON<sup>®</sup> colors when ominion but exact matching.

### TAW03A BMX/Downhill Jersey

### RAGLAN SLEEVE, with Side Panel

PANTONE® ? C PANTONE® ? C PANTONE<sup>®</sup> ? C PANTONE® ? C **Pantone**® ? C

CUSTOMER: \_\_\_\_\_\_ 
DESIGN REQUEST NUMBER: \_\_\_\_\_

VERSION: 1 DATE: 00/00/2014

Custom Technical Apparel