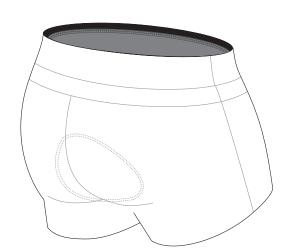

## **CF001 Running Hipster**

CUSTOMER: VERSION: 1

DESIGN REQUEST NUMBER: DATE: 00/00/2015

www.nimblewear.com sales@nimblewear.com

Loose Fit, with Drawstring

Please note that NIMBLEWEAR logo must appear on the front (left or right) and the back (left or right).