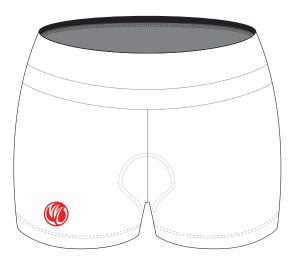

## **CF001 Running Hipster**

CUSTOMER: VERSION: 1

DESIGN REQUEST NUMBER: DATE: 00/00/2015

www.nimblewear.com sales@nimblewear.com

Loose Fit, with Drawstring

Please note that NIMBLEWEAR logo must appear on the front (left or right) and the back (left or right).