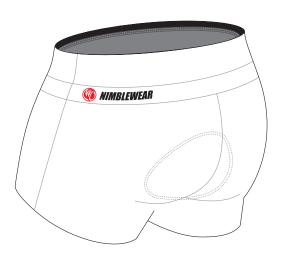

## **CF001 Running Hipster**

CUSTOMER: VERSION: 1

DESIGN REQUEST NUMBER: DATE: 00/00/2015

www.nimblewear.com sales@nimblewear.com

Loose Fit, with Drawstring

Please note that NIMBLEWEAR logo must appear on the front (left or right) and the back (left or right).