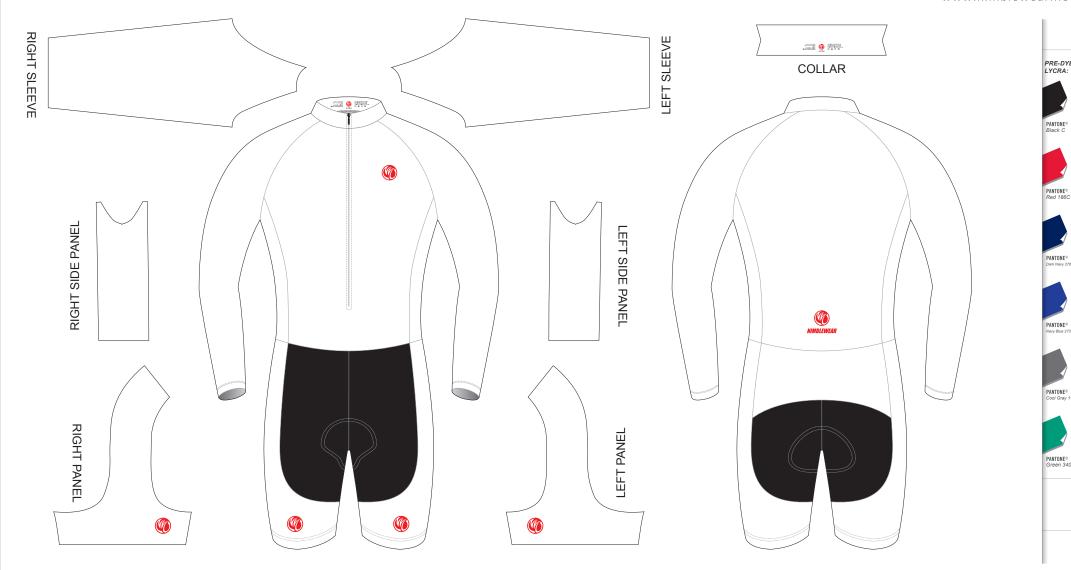

### **AOA04 Long Sleeve Cycling Skinsuit**

T Style; with Collar; with Short Side Panels

www.nimblewear.com www.nimblewear.net

- All logos must be provided in vector format and all fonts must be converted into outline.
- The color on-screen may vary from the finished product. To confirm the color please refer to PANTONE® MATCHING SYSTEM FORMULA GUIDE Solid Coated.
- We will try the best to match the PANTONE® colors when printing, but exact matching cannot be guaranteed, due to variation in temperature, humidity and materials