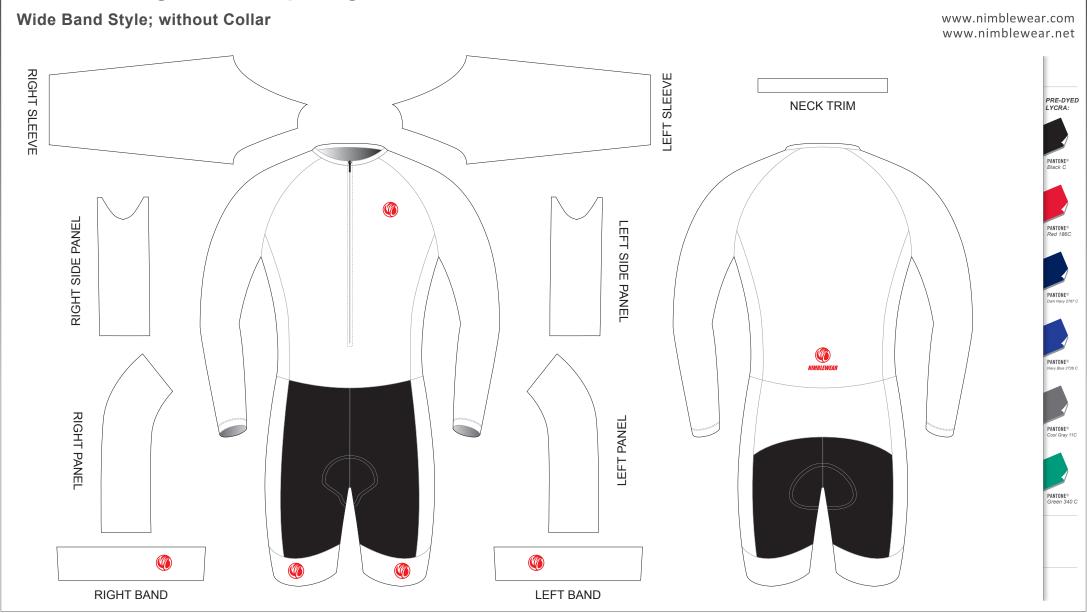

### **AOA06 Long Sleeve Cycling Skinsuit**

Wide Band Style; with Collar; with Short Side Panels

www.nimblewear.com www.nimblewear.net

| COLORS USED:     |                     |              |              |          |              |              |              |
|------------------|---------------------|--------------|--------------|----------|--------------|--------------|--------------|
| PANTONE® ? C ? C | PANTONE® PANTON ? C | PANTONE® ? C | PANTONE® ? C | PANTONE® | PANTONE® ? C | PANTONE® ? C | PANTONE® ? C |

- All logos must be provided in vector format and all fonts must be converted into outline.
- The color on-screen may vary from the finished product. To confirm the color please refer to PANTONE® MATCHING SYSTEM FORMULA GUIDE Solid Coated.
- We will try the best to match the PANTONE® colors when printing, but exact matching cannot be guaranteed, due to variation in temperature, humidity and materials