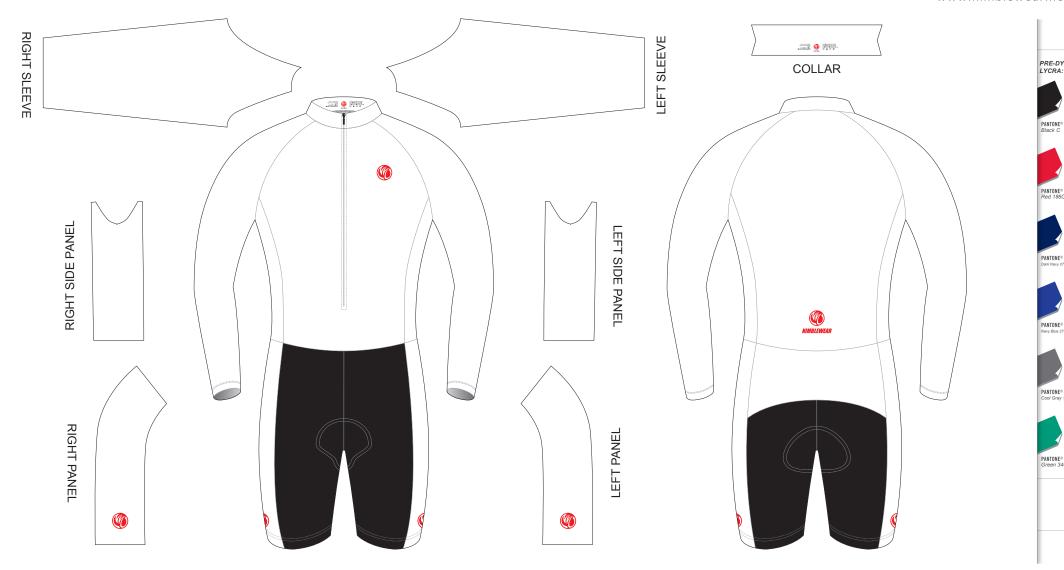

### **AOA04 Long Sleeve Cycling Skinsuit**

T Style; with Collar; with Short Side Panels

www.nimblewear.com www.nimblewear.net

- All logos must be provided in vector format and all fonts must be converted into outline.
- The color on-screen may vary from the finished product. To confirm the color please refer to PANTONE® MATCHING SYSTEM FORMULA GUIDE Solid Coated.
- We will try the best to match the PANTONE® colors when printing, but exact matching cannot be guaranteed, due to variation in temperature, humidity and materials