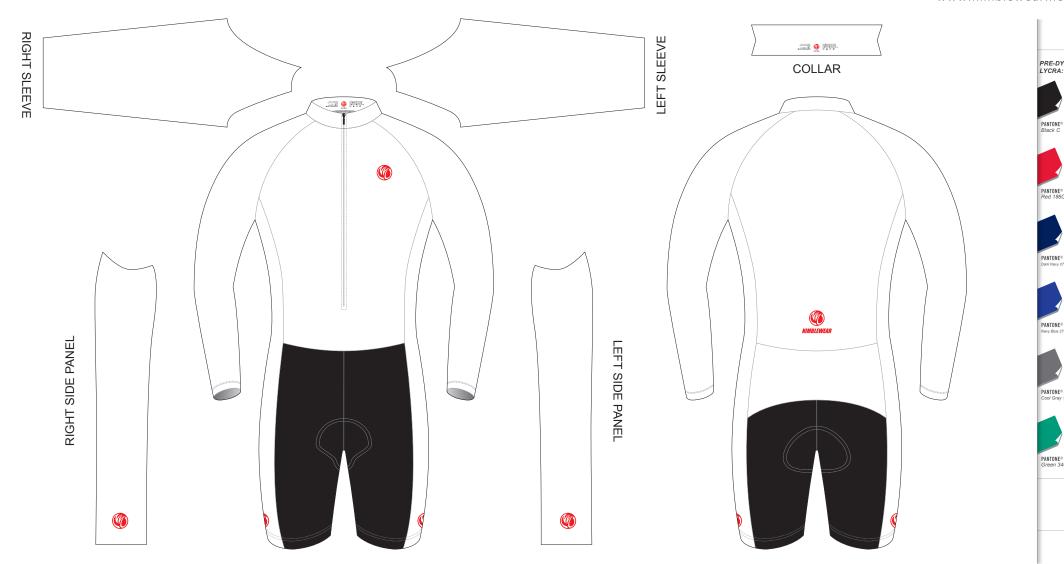

### **AOA05 Long Sleeve Cycling Skinsuit**

T Style; with Collar; with Long Side Panels

www.nimblewear.com www.nimblewear.net

| COLORS USED:          |             |              |          |              |              |              |              |  |
|-----------------------|-------------|--------------|----------|--------------|--------------|--------------|--------------|--|
| PANTONE® PANTONE® ? C | PANTONE® ?C | PANTONE® ? C | PANTONE® | PANTONE® ? C | PANTONE® ? C | PANTONE® ? C | PANTONE® ? C |  |