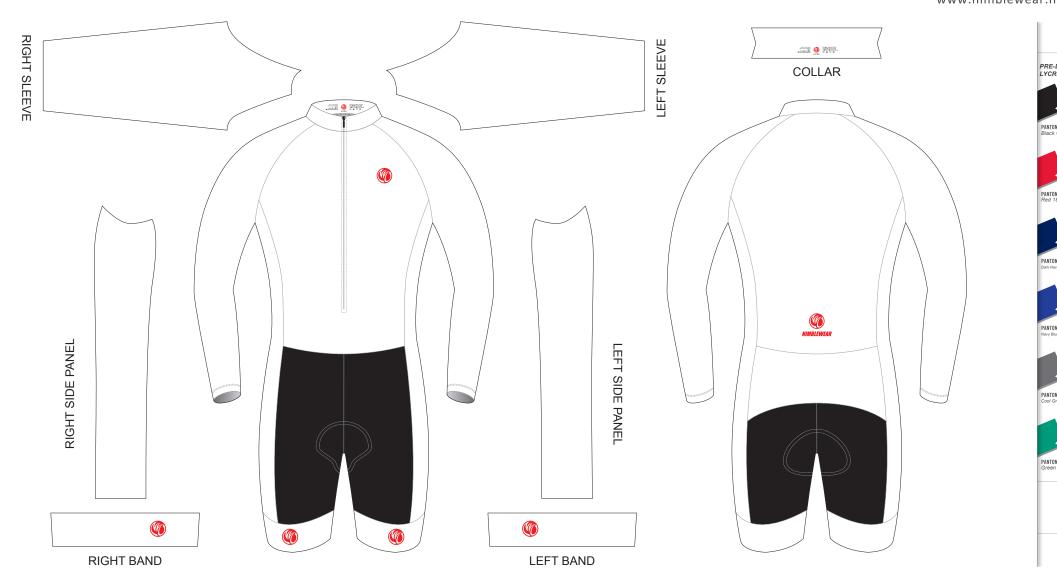

### **AOA06 Long Sleeve Cycling Skinsuit**

Wide Band Style; with Collar; with Short Side Panels

www.nimblewear.com www.nimblewear.net

| COLORS USED:     |                     |              |              |          |              |              |              |
|------------------|---------------------|--------------|--------------|----------|--------------|--------------|--------------|
| PANTONE® ? C ? C | PANTONE® PANTON ? C | PANTONE® ? C | PANTONE® ? C | PANTONE® | PANTONE® ? C | PANTONE® ? C | PANTONE® ? C |