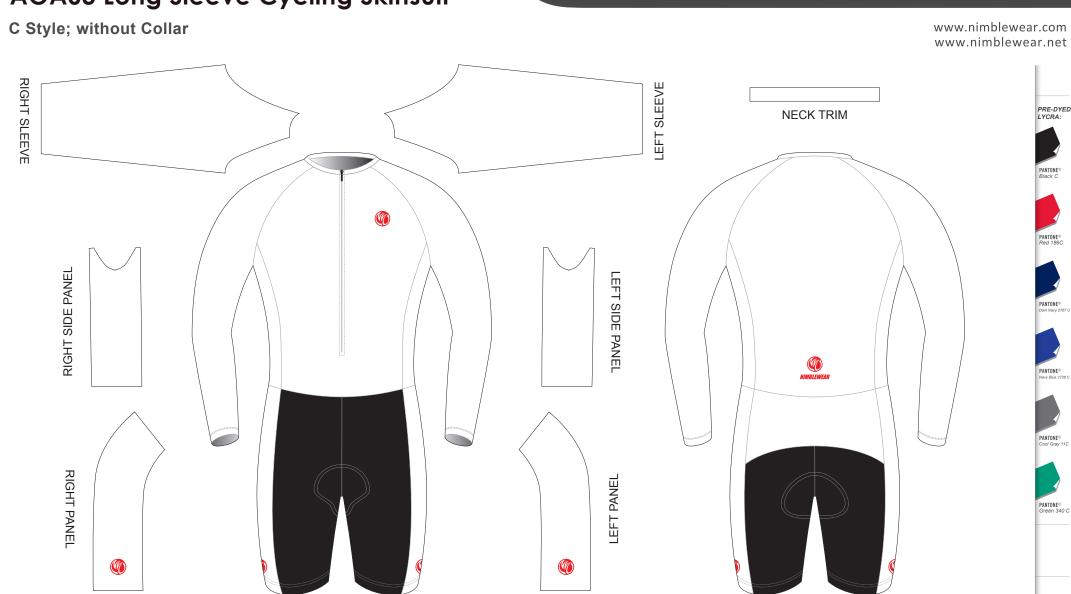

### **AOA08 Long Sleeve Cycling Skinsuit**

C Style; with Collar; with Short Side Panels

www.nimblewear.com www.nimblewear.net

| COLORS US    | COLORS USED: |              |              |              |              |              |          |              |              |
|--------------|--------------|--------------|--------------|--------------|--------------|--------------|----------|--------------|--------------|
| PANTONE® ? C | PANTONE® | PANTONE® ? C | PANTONE® ? C |

- All logos must be provided in vector format and all fonts must be converted into outline.
- The color on-screen may vary from the finished product. To confirm the color please refer to PANTONE® MATCHING SYSTEM FORMULA GUIDE Solid Coated.
- We will try the best to match the PANTONE® colors when printing, but exact matching cannot be guaranteed, due to variation in temperature, humidity and materials