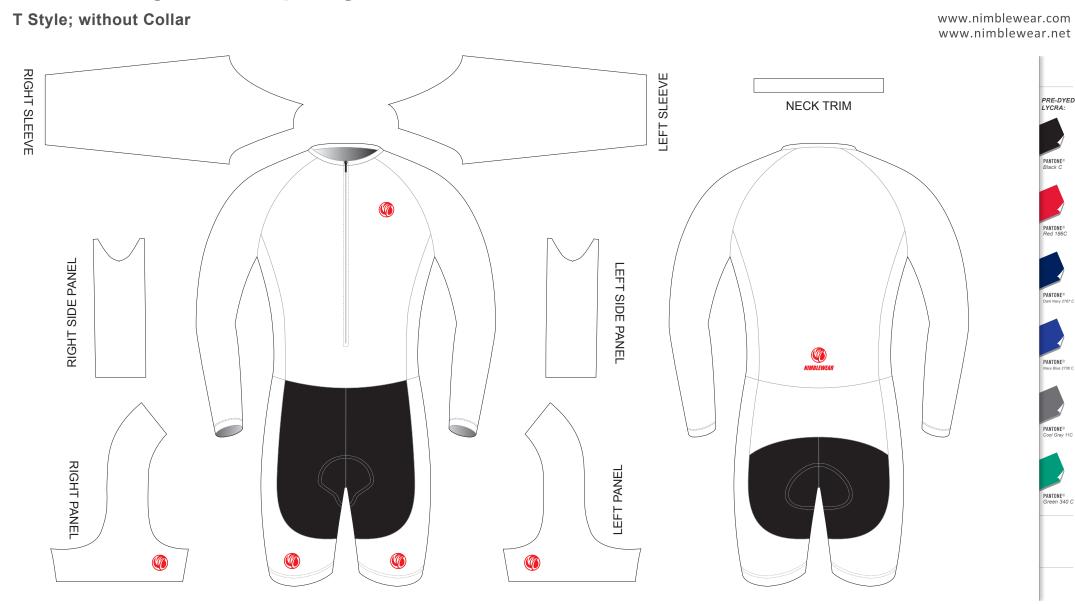

# **AOA03 Long Sleeve Cycling Skinsuit**

| COLORS USED: |          |          |          |          |          |          |          |          |          |
|--------------|----------|----------|----------|----------|----------|----------|----------|----------|----------|
|              |          |          |          |          |          |          |          |          |          |
| PANTONE®     | PANTONE® | PANTONE® | PANTONE® | PANTONE® | PANTONE® | PANTONE® | PANTONE® | PANTONE® | PANTONE® |
| ? C          | ? C      | ? C      |          | ?C       | ? C      | ?C       | ?C       | ? C      | ? C      |

- All logos must be provided in vector format and all fonts must be converted into outline.
- The color on-screen may vary from the finished product. To confirm the color please refer to PANTONE® MATCHING SYSTEM FORMULA GUIDE Solid Coated.
- We will try the best to match the PANTONE® colors when printing, but exact matching cannot be guaranteed, due to variation in temperature, humidity and materials