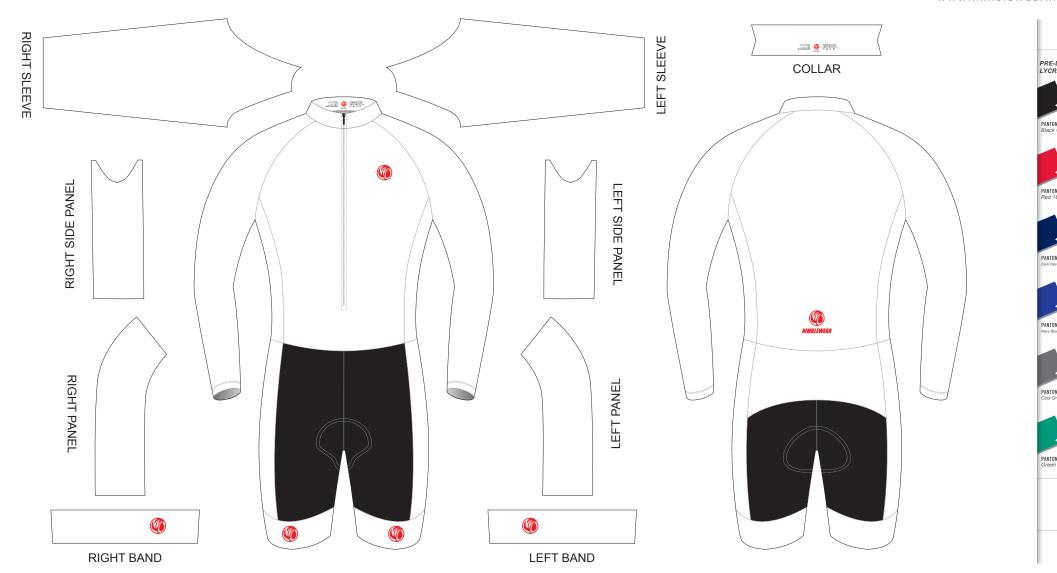

### **AOA05 Long Sleeve Cycling Skinsuit**

T Style; with Collar; with Long Side Panels

www.nimblewear.com www.nimblewear.net

| COLORS USED:          |             |              |          |              |              |              |              |  |
|-----------------------|-------------|--------------|----------|--------------|--------------|--------------|--------------|--|
| PANTONE® PANTONE® ? C | PANTONE® ?C | PANTONE® ? C | PANTONE® | PANTONE® ? C | PANTONE® ? C | PANTONE® ? C | PANTONE® ? C |  |