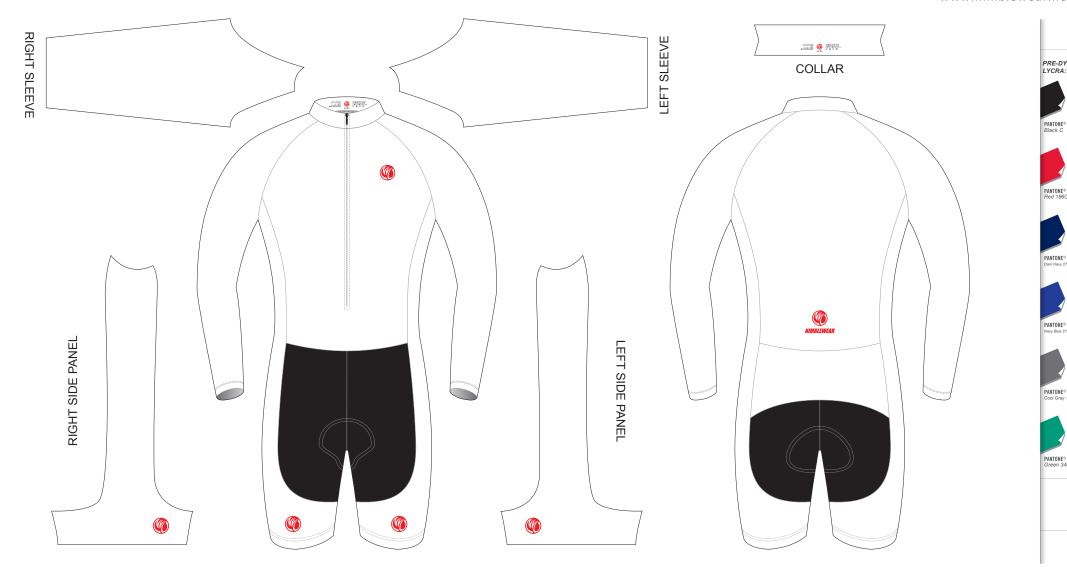

### **AOA04 Long Sleeve Cycling Skinsuit**

T Style; with Collar; with Short Side Panels

www.nimblewear.com www.nimblewear.net

- All logos must be provided in vector format and all fonts must be converted into outline.
- The color on-screen may vary from the finished product. To confirm the color please refer to PANTONE® MATCHING SYSTEM FORMULA GUIDE Solid Coated.
- We will try the best to match the PANTONE® colors when printing, but exact matching cannot be guaranteed, due to variation in temperature, humidity and materials