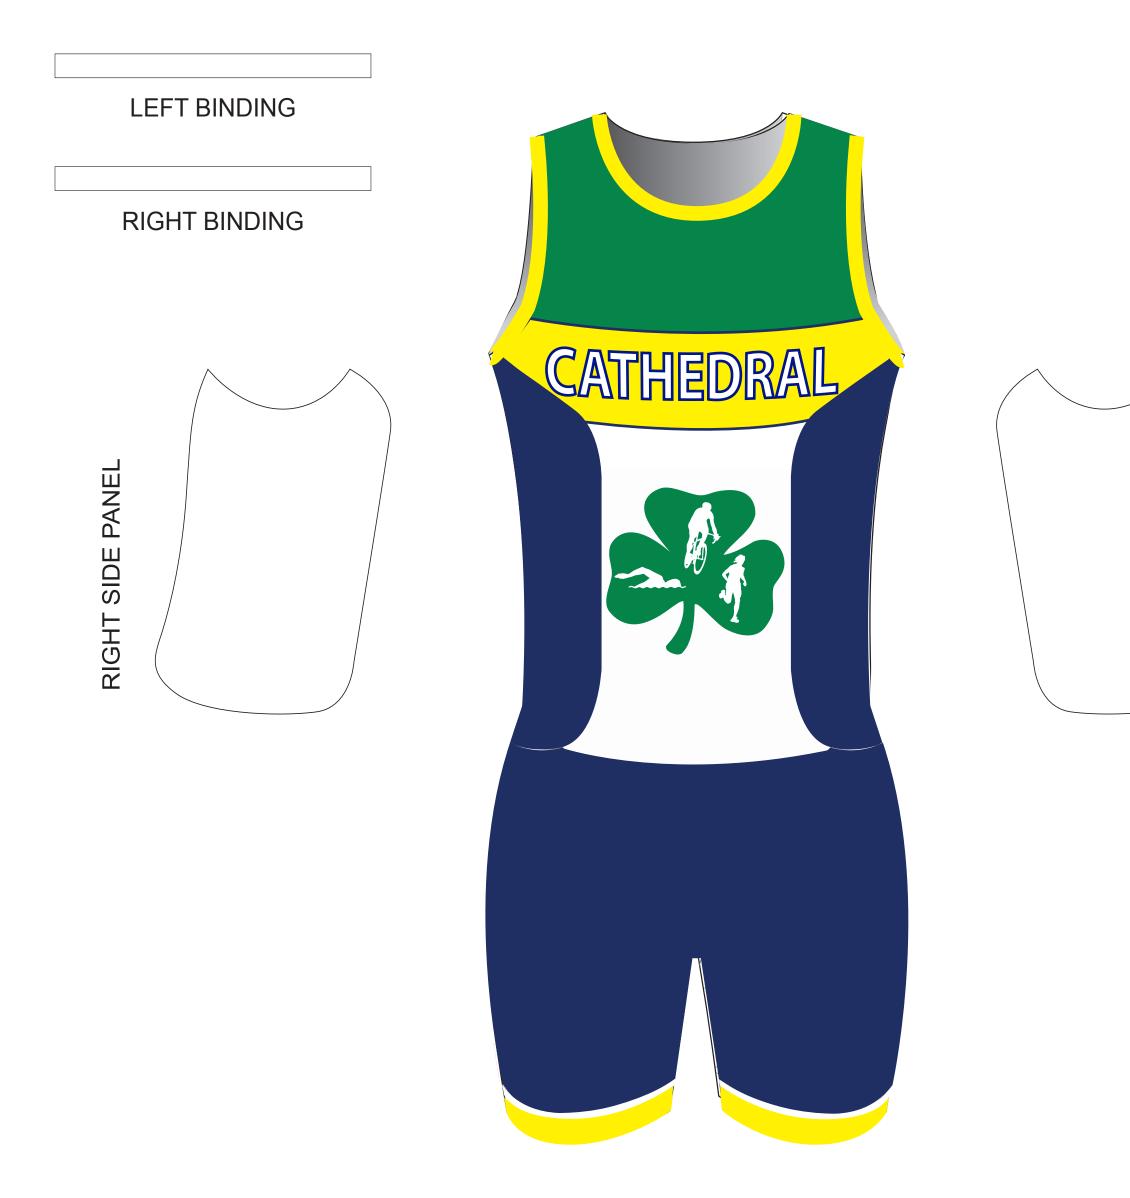

## **BB001 ITU Triathlon Suit**

## PRO Cutting, with Silicon Gripper

Please note that NIMBLEWEAR logo must appear on the upper chest area (left or right), side panels and on the center of lower back for all the suits.

. ГП ГП

SIDE

PANEL

DESIGN REQUEST NUMBER:

www.nimblewear.com

**VERSION: 1** DATE: 00/00/2015

sales@nimblewear.com

• This template can be edited with vector graphic software programs. Adobe Illustrator CS5 is recommended. • All logos must be provided in vector format and all fonts must be converted into outline.