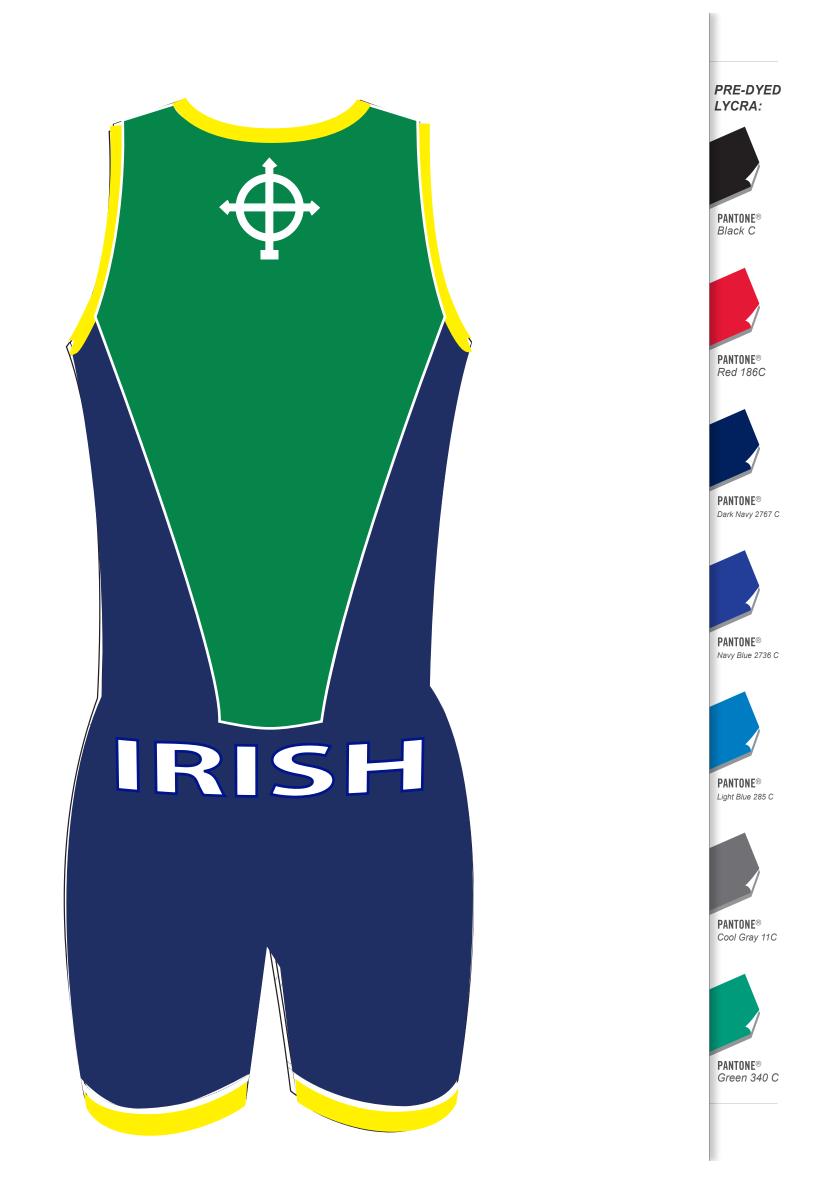

## **BB001 ITU Triathlon Suit**

## PRO Cutting, with Silicon Gripper

Please note that NIMBLEWEAR logo must appear on the upper chest area (left or right), side panels and on the center of lower back for all the suits.

. ГП ГП

SIDE

PANEL

• The color on-screen may vary from the finished product. To confirm the color please refer to PANTONE<sup>®</sup> MATCHING SYSTEM FORMULA GUIDE Solid Coated.

 $\bullet$  We will try the best to match the PANTONE  $^{\circ}$  colors when printing, but exact matching cannot be guaranteed, due to variation in temperature, humidity and materials.