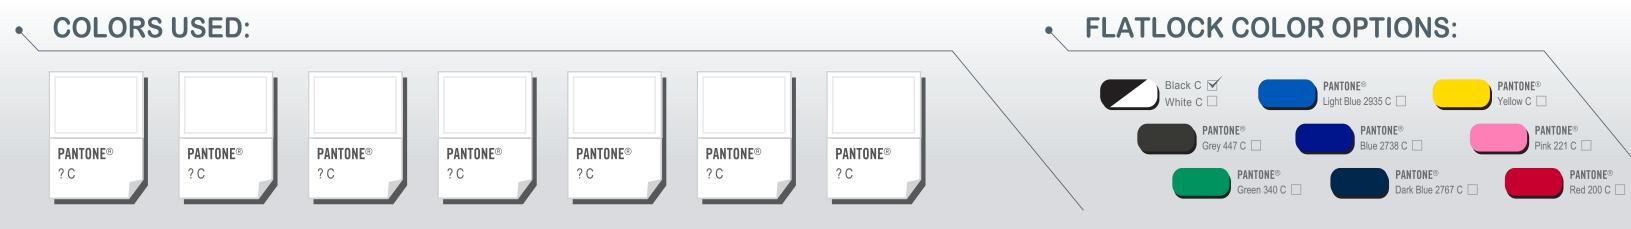

• The color on-screen may vary from the finished product. To confirm the color please refer to PANTONE<sup>®</sup> MATCHING SYSTEM FORMULA GUIDE Solid Coated.

 $\bullet$  We will try the best to match the PANTONE  $^{\circ}$  colors when printing, but exact matching cannot be guaranteed, due to variation in temperature, humidity and materials.