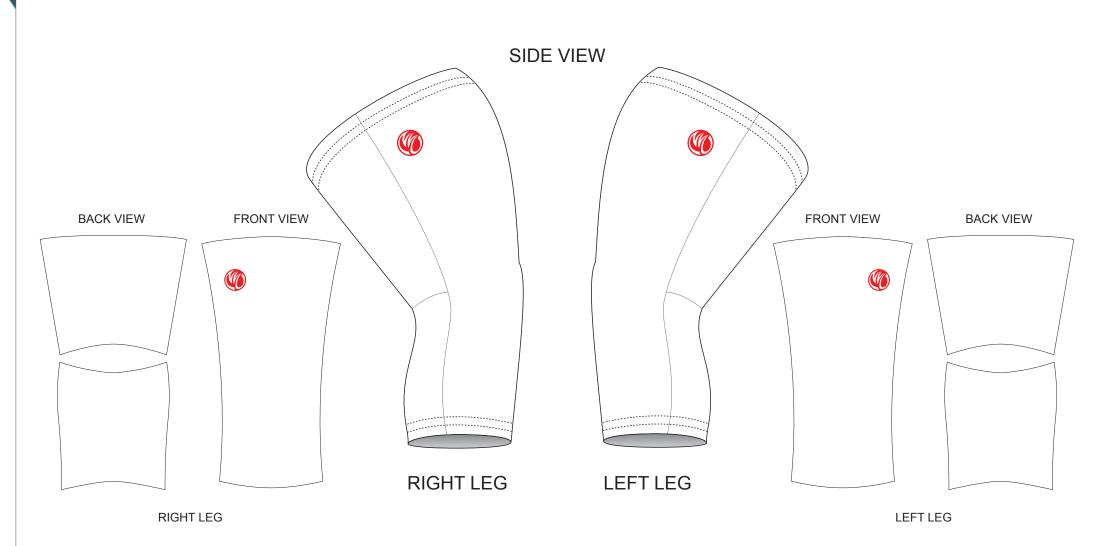

# **TAO02A Cycling Knee Warmers**

Two Panel Style

CUSTOMER: **VERSION: 1** DESIGN REQUEST NUMBER: DATE: 00/00/2014

Please note that NIMBLEWEAR logo must appear on the thigh area. SIDE VIEW **FRONT VIEW FRONT VIEW RIGHT LEG** LEFT LEG