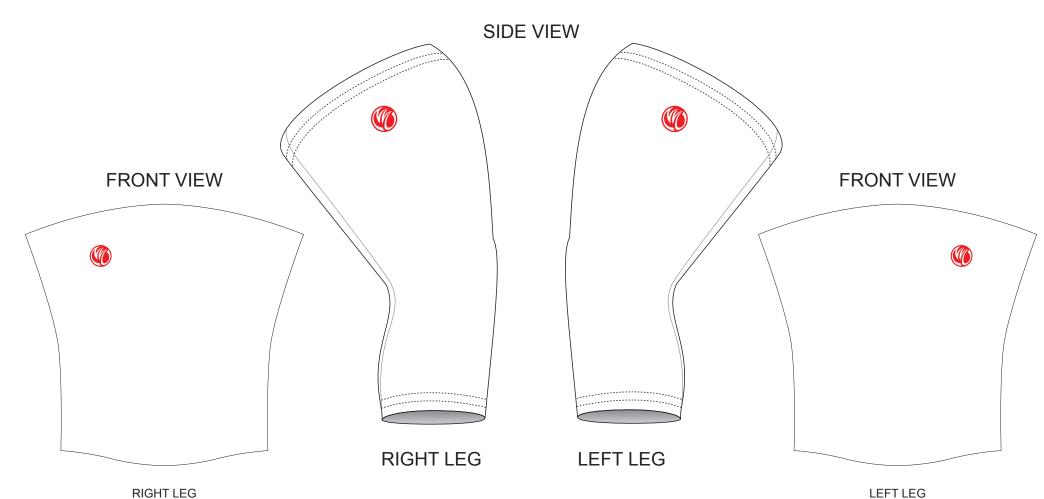

# **TAO02A Cycling Knee Warmers**

Two Panel Style

CUSTOMER: **VERSION: 1** DESIGN REQUEST NUMBER: DATE: 00/00/2014

Please note that NIMBLEWEAR logo must appear on the thigh area. SIDE VIEW **FRONT VIEW FRONT VIEW RIGHT LEG** LEFT LEG