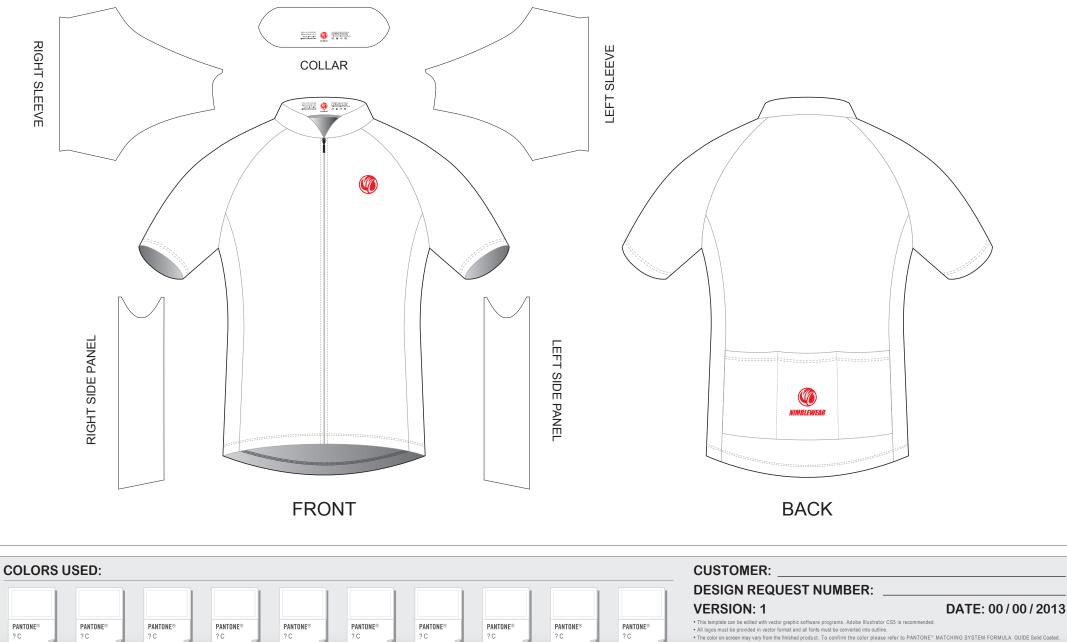

#### AAA02 Short Sleeve Cycling Jersey

Raglan Sleeve; Low Collar; with Side Panels

www.nimblewear.com www.nimblewear.net

• The color on-screen may vary from the finished product. To confirm the color please refer to PANTONE® MATCHING SYSTEM FORMULA GUIDE Solid Coated. • We will try the best to match the PANTONE \* colors when printing, but exact matching cannot be guaranteed, due to variation in temperature, humidity and materials

A SUSTAN

? C

? C

? C

? C

? C

? C

? C

? C

? C

? C