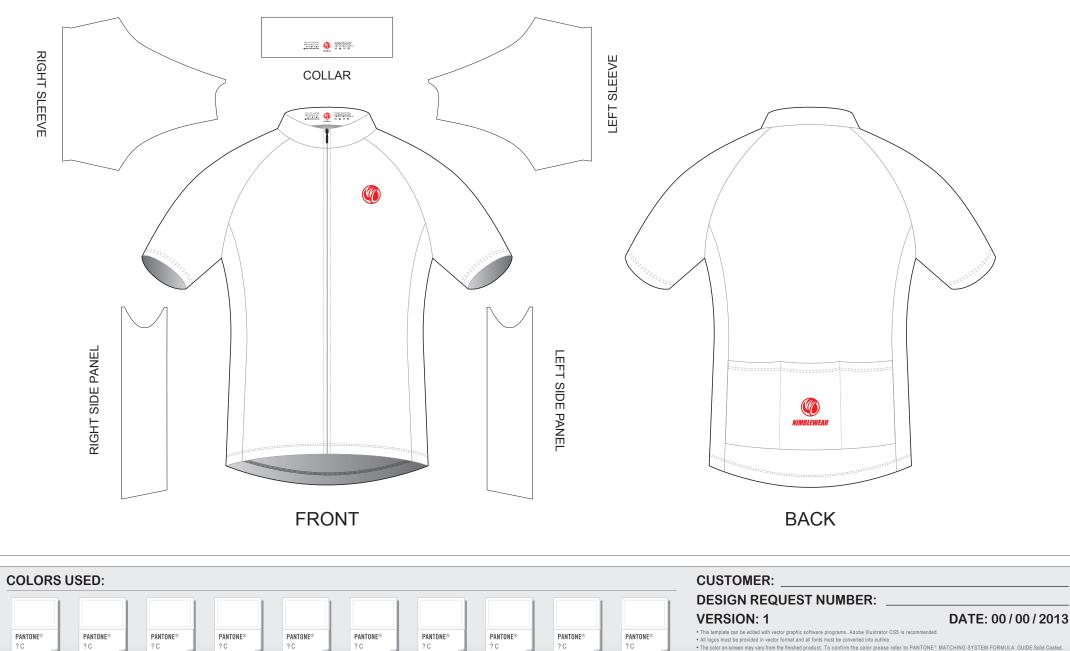

#### AAA01 Short Sleeve Cycling Jersey

Raglan Sleeve; High Collar; with Side Panels

www.nimblewear.com www.nimblewear.net