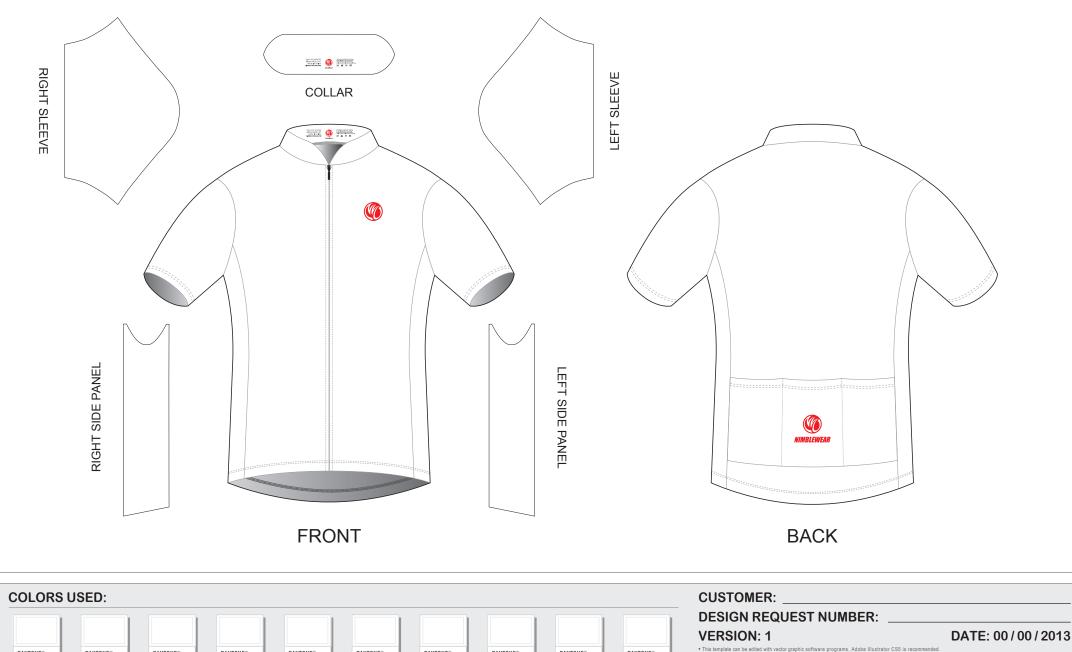

# AAA04 Short Sleeve Cycling Jersey

Set-in Sleeve; Low Collar; with Side Panels

www.nimblewear.com www.nimblewear.net