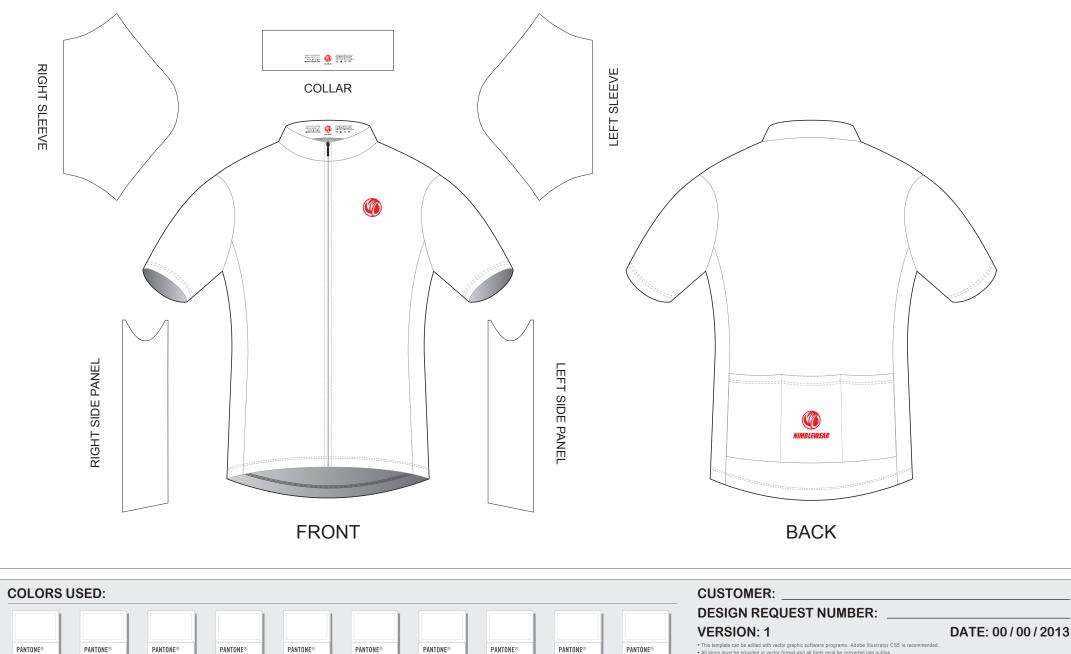

# AAA03 Short Sleeve Cycling Jersey

Set-in Sleeve; High Collar; with Side Panels

www.nimblewear.com www.nimblewear.net

• All logos must be provided in vector format and all fonts must be converted into outline.

**PANTONE**®

? C

**PANTONE**®

? C

**PANTONE**®

? C

**PANTONE®** 

? C

**PANTONE®** 

? C

**PANTONE**®

? C

• All logos must be provided in vector format and all fonts must be converted into outline.

The color on-screen may vary from the finished product. To confirm the color please refer to PANTONE® MATCHING SYSTEM FORMULA GUIDE Solid Coated.
We will try the best to match the PANTONE® colors when printing, but exact matching cannot be guaranteed, due to variation in temperature, humidity and materials