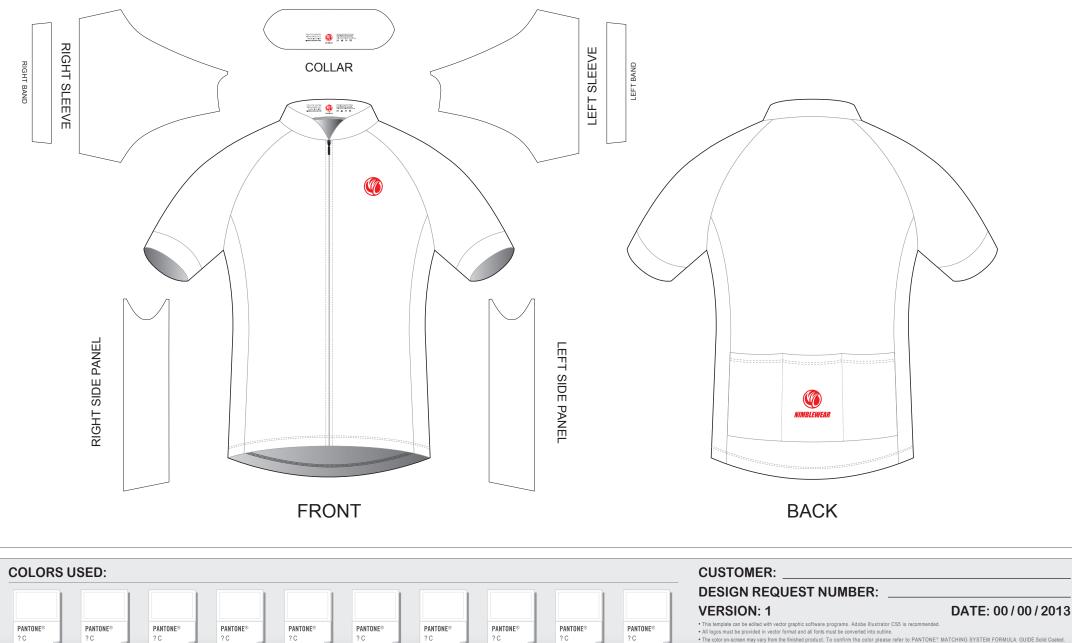

#### AAA01 Short Sleeve Cycling Jersey

Raglan Sleeve; High Collar; with Side Panels

www.nimblewear.com www.nimblewear.net