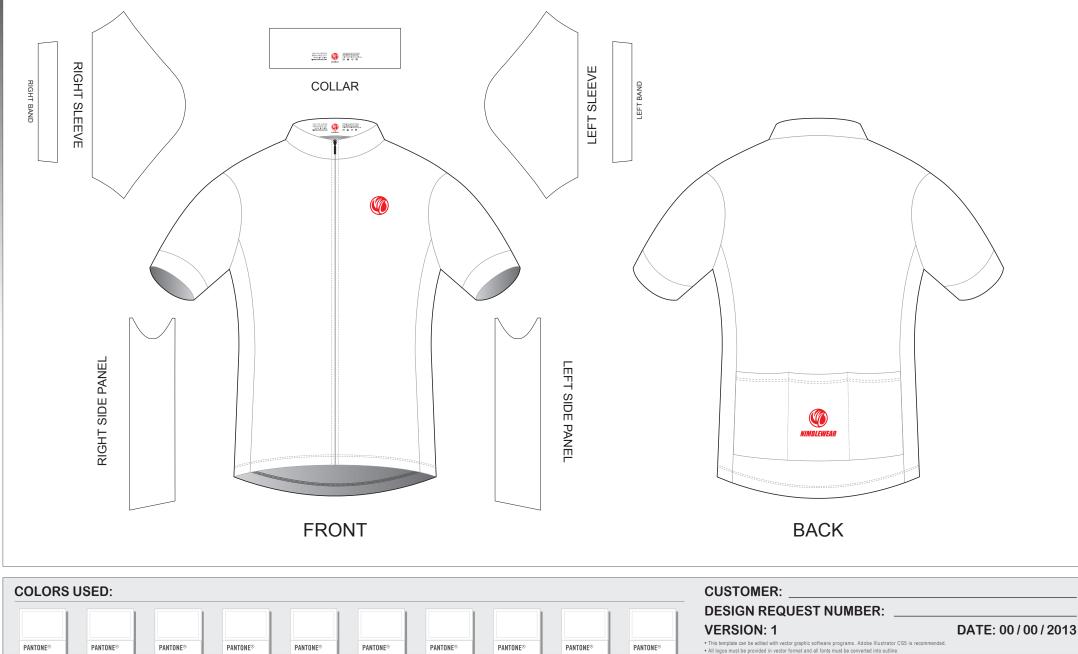

#### AAA02 Short Sleeve Cycling Jersey

Raglan Sleeve; Low Collar; with Side Panels

www.nimblewear.com www.nimblewear.net

• The color on-screen may vary from the finished product. To confirm the color please refer to PANTONE® MATCHING SYSTEM FORMULA GUIDE Solid Coated. • We will try the best to match the PANTONE \* colors when printing, but exact matching cannot be guaranteed, due to variation in temperature, humidity and materials