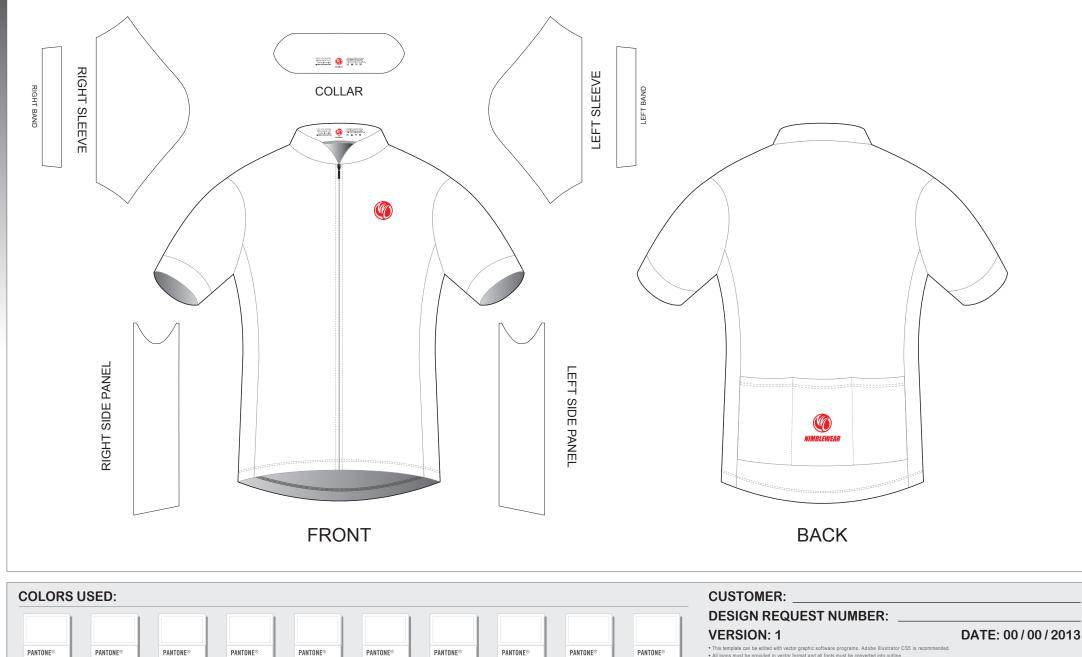

# AAA03 Short Sleeve Cycling Jersey

Set-in Sleeve; High Collar; with Side Panels

www.nimblewear.com www.nimblewear.net

• All logos must be provided in vector format and all fonts must be converted into outline.