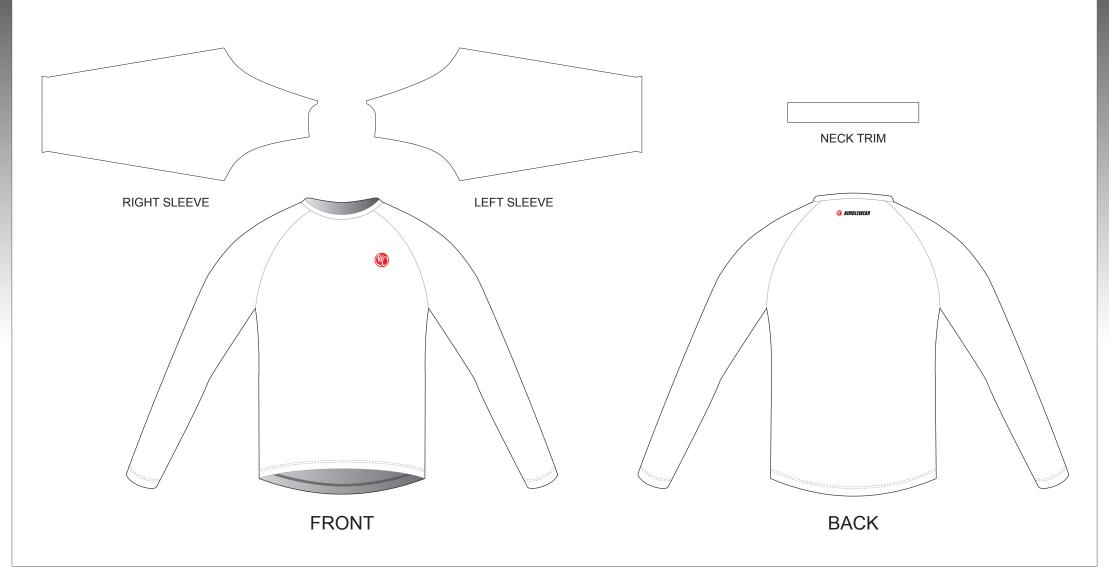

## **GCA02 Long Sleeve Training Shirt**

Raglan Sleeve, Crew Neck

www.nimblewear.com www.nimblewear.net

| COLORS USED: |              |          |              |              |          |              |              |              |              |  |  |
|--------------|--------------|----------|--------------|--------------|----------|--------------|--------------|--------------|--------------|--|--|
| PANTONE® ? C | PANTONE® ? C | PANTONE® | PANTONE® ? C | PANTONE® ? C | PANTONE® | PANTONE® ? C | PANTONE® ? C | PANTONE® ? C | PANTONE® ? C |  |  |

CUSTOMER: \_\_\_\_
DESIGN REQUEST NUMBER: \_\_\_

VERSION: 1

- This template can be edited with vector graphic software programs. Adobe Illustrator CS5 is recommended.
- All logos must be provided in vector format and all fonts must be converted into outline.
- The color on-screen may vary from the finished product. To confirm the color please refer to PANTONE® MATCHING SYSTEM FORMULA GUIDE Solid Coated.

DATE: 00/00/2013

We will try the best to match the PANTONE® colors when printing, but exact matching cannot be guaranteed, due to variation in temperature, humidity and materials.