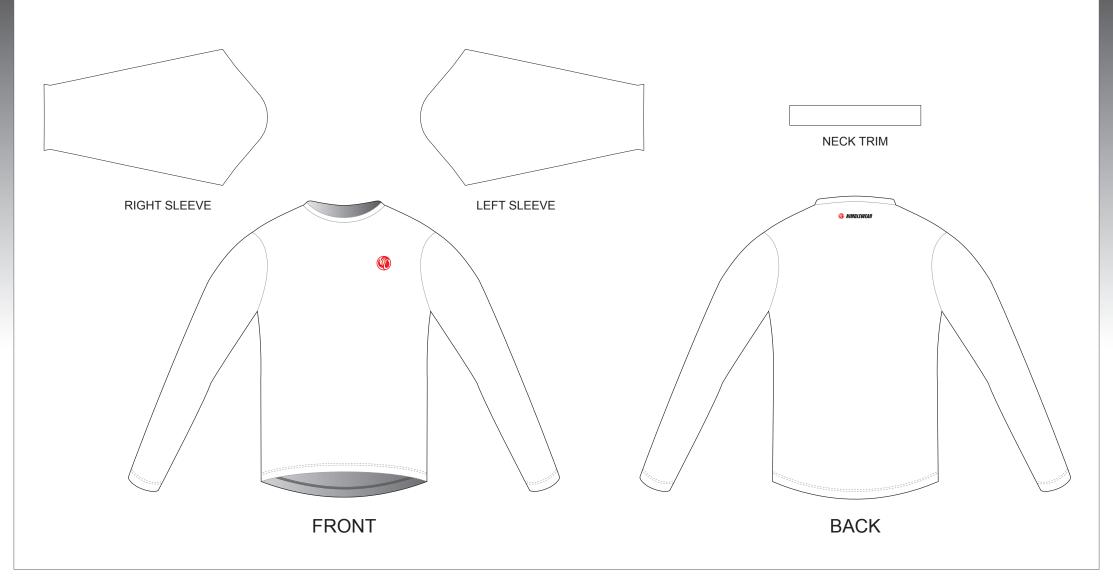

## **GCA01 Long Sleeve Training Shirt**

Set-in Sleeve, Crew Neck

www.nimblewear.com www.nimblewear.net

| COLORS USED: |              |              |              |              |              |              |              |          |              |  |  |
|--------------|--------------|--------------|--------------|--------------|--------------|--------------|--------------|----------|--------------|--|--|
| PANTONE®     | PANTONE® ? C | PANTONE® | PANTONE® ? C |  |  |

CUSTOMER: \_\_\_\_\_\_
DESIGN REQUEST NUMBER: \_\_\_\_\_

VERSION: 1 DATE: 00/00/2013

- This template can be edited with vector graphic software programs. Adobe Illustrator CS5 is recommended.
- All logos must be provided in vector format and all fonts must be converted into outline.
- The color on-screen may vary from the finished product. To confirm the color please refer to PANTONE® MATCHING SYSTEM FORMULA GUIDE Solid Coated.
- We will try the best to match the PANTONE® colors when printing, but exact matching cannot be guaranteed, due to variation in temperature, humidity and materials.