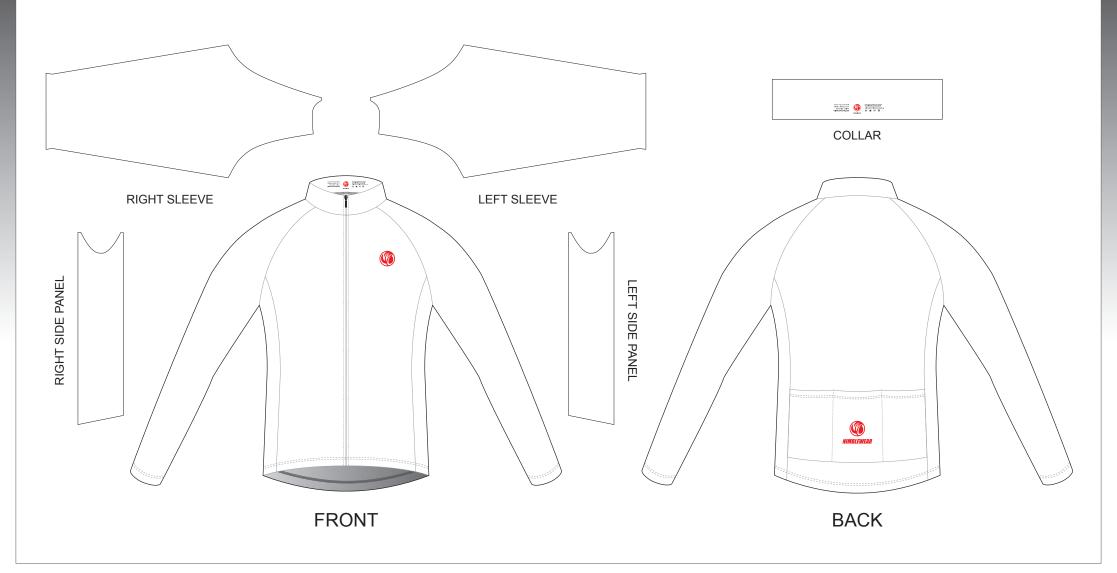

## **AEA01 Cycling Wind Jacket**

Raglan Sleeve; With Side Panels

www.nimblewear.com www.nimblewear.net

| COLORS USED: |          |          |              |              |              |          |          |              |              |
|--------------|----------|----------|--------------|--------------|--------------|----------|----------|--------------|--------------|
| PANTONE® ? C | PANTONE® | PANTONE® | PANTONE® ? C | PANTONE® ? C | PANTONE® ? C | PANTONE® | PANTONE® | PANTONE® ? C | PANTONE® ? C |

CUSTOMER: \_ **DESIGN REQUEST NUMBER: VERSION: 1** DATE: 00/00/2013

- All logos must be provided in vector format and all fonts must be converted into outline.
- The color on-screen may vary from the finished product. To confirm the color please refer to PANTONE® MATCHING SYSTEM FORMULA GUIDE Solid Coated.
- We will try the best to match the PANTONE® colors when printing, but exact matching cannot be guaranteed, due to variation in temperature, humidity and materials