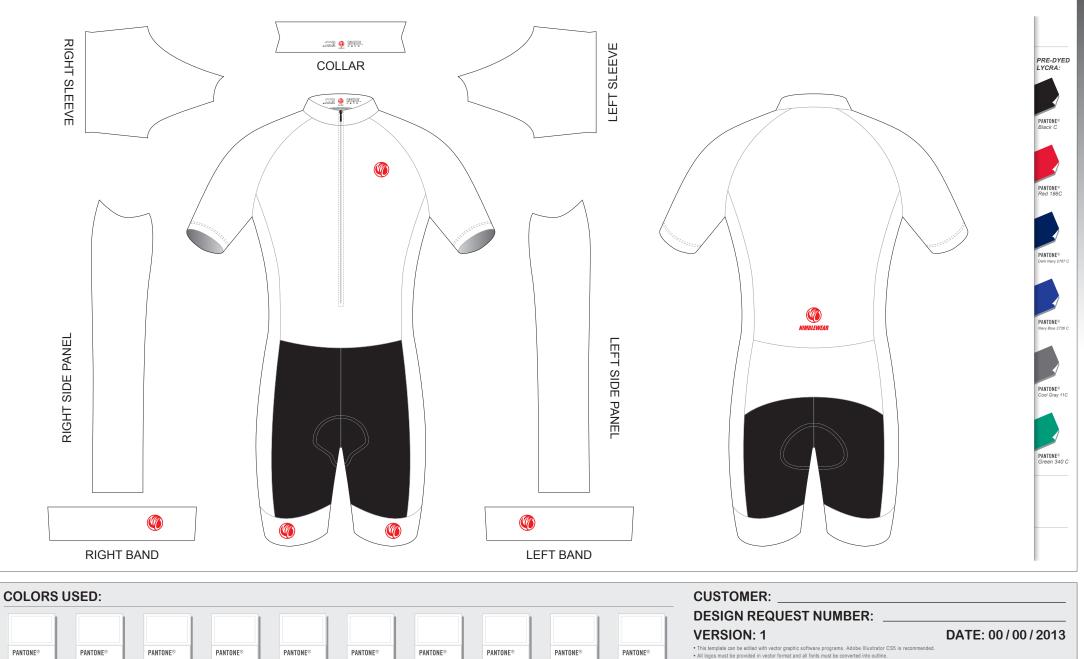

#### AMA06 Short Sleeve Cycling Skinsuit

Wide Band Style; with Collar; with Short Side Panels

www.nimblewear.com www.nimblewear.net

All logos must be provided in vector format and all fonts must be converted into outline.
The color on-screem may vary from the finished product. To confirm the color please refer to PANTONE<sup>®</sup> MATCHING SYSTEM FORMULA GUIDE Solid Coated.
We will try the best to match the PANTONE<sup>®</sup> color when printing, but vect antaching cannot be guaranteed, due to variation in temperature, humidity and materials

MARTER NO

? C

? C

? C

? C

? C

? C

? C

? C

? C

? C

# MIMBLEMER

The color on-screen may vary from the finished product. To confirm the color please refer to PANTONE® MATCHING SYSTEM FORMULA GUIDE Solid Coated.
We will try the best to match the PANTONE® colors when printing, but exact matching cannot be guaranteed, due to variation in temperature, humidity and materials