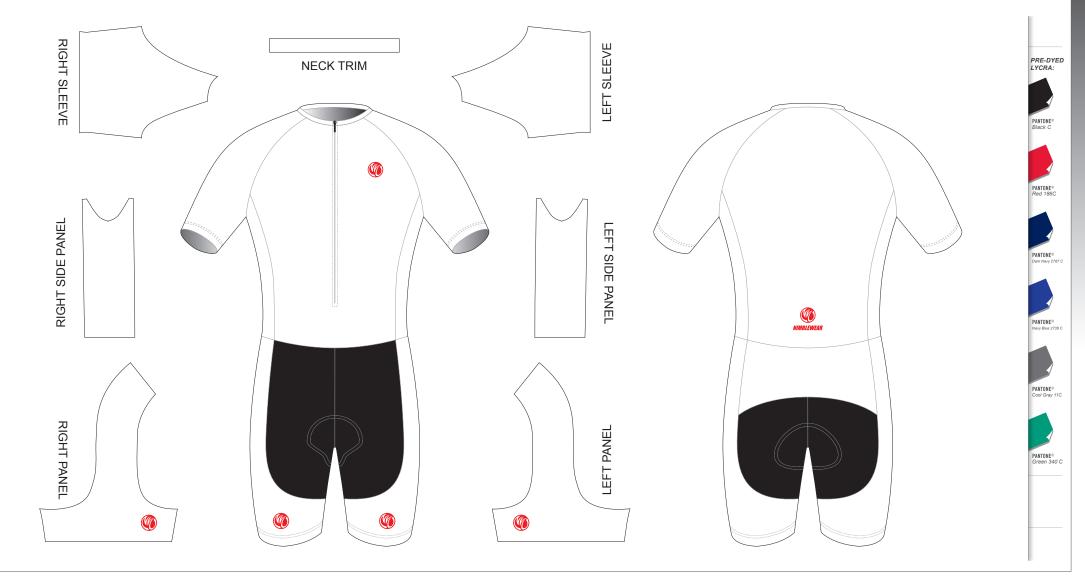

### AMA04 Short Sleeve Cycling Skinsuit

T Style; with Collar; with Short Side Panels