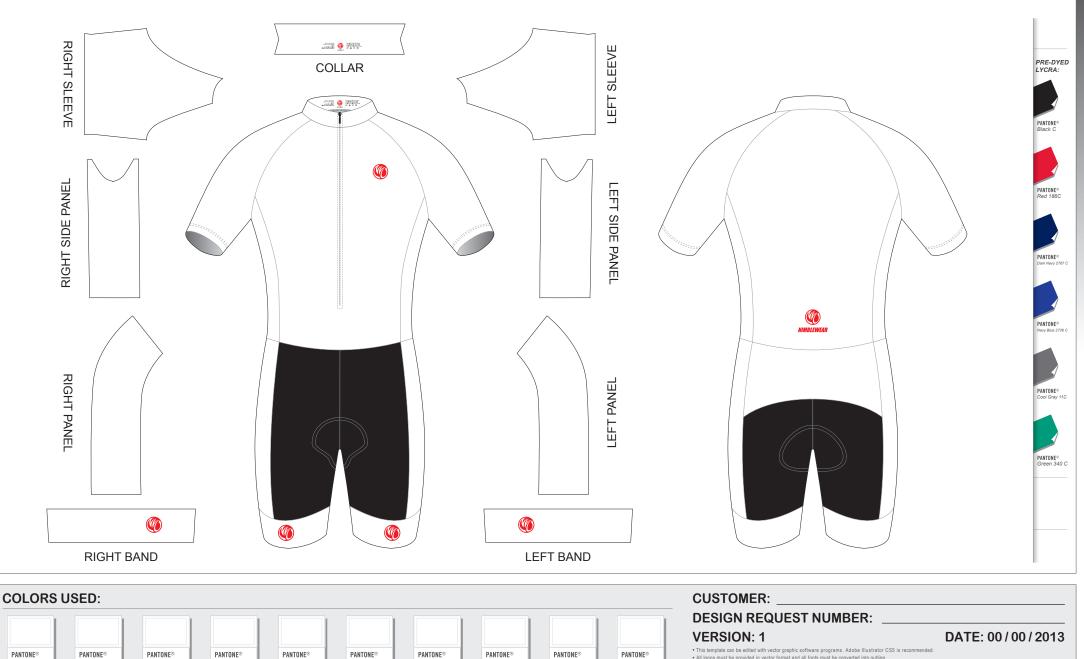

### AMA05 Short Sleeve Cycling Skinsuit

T Style; with Collar; with Long Side Panels

? C

? C

? C

? C

? C

? C

? C

? C

? C

? C