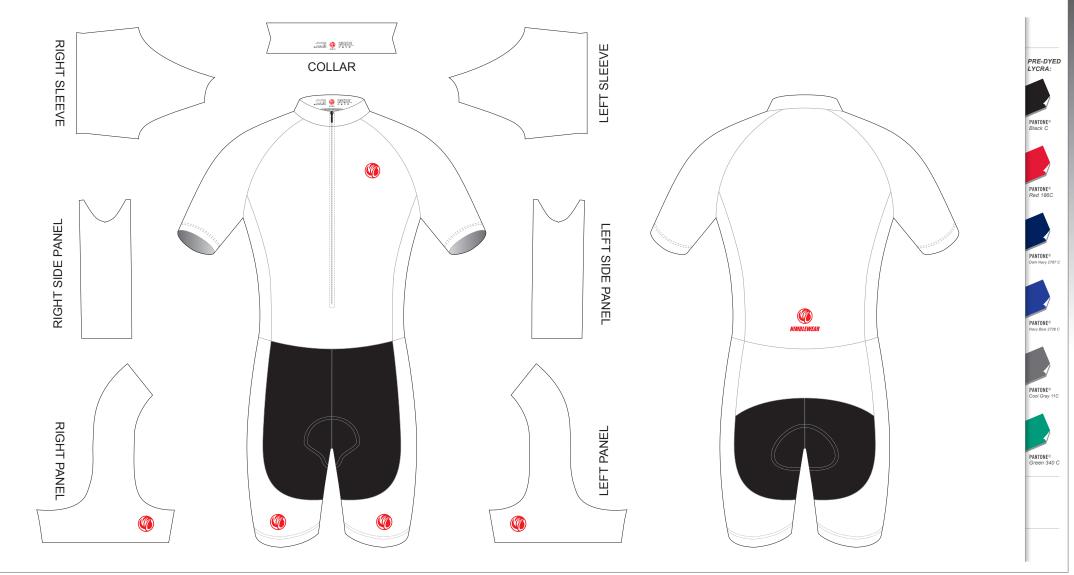

### AMA05 Short Sleeve Cycling Skinsuit

T Style; with Collar; with Long Side Panels

? C

? C

? C

? C

? C

? C