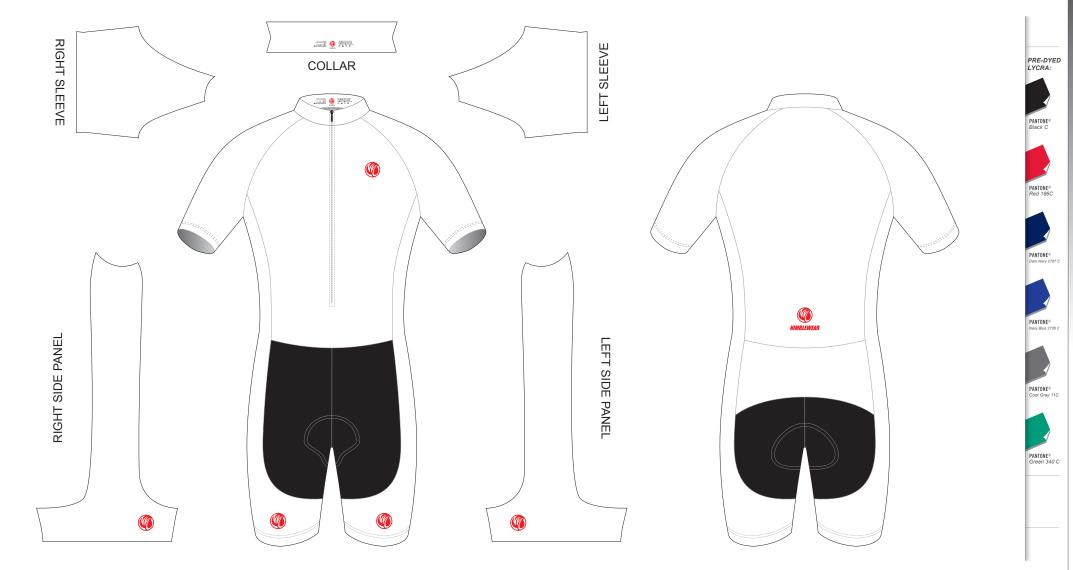

#### AMA06 Short Sleeve Cycling Skinsuit

Wide Band Style; with Collar; with Short Side Panels

www.nimblewear.com www.nimblewear.net

All logos must be provided in vector format and all fonts must be converted into outline.
The color on-screem may vary from the finished product. To confirm the color please refer to PANTONE<sup>®</sup> MATCHING SYSTEM FORMULA GUIDE Solid Coated.
We will try the best to match the PANTONE<sup>®</sup> color when printing, but vect antaching cannot be guaranteed, due to variation in temperature, humidity and materials