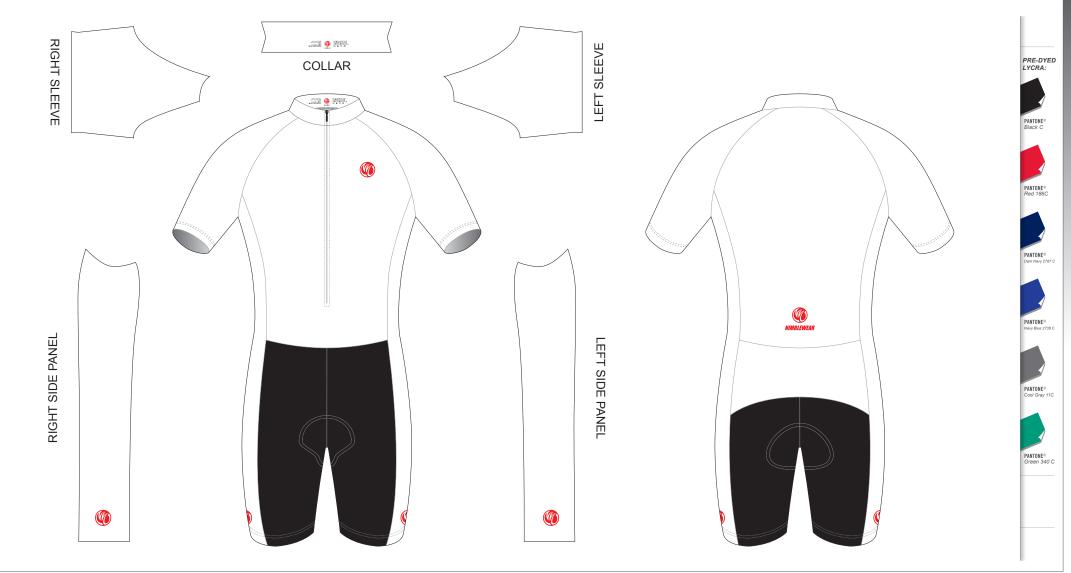

### AMA04 Short Sleeve Cycling Skinsuit

T Style; with Collar; with Short Side Panels