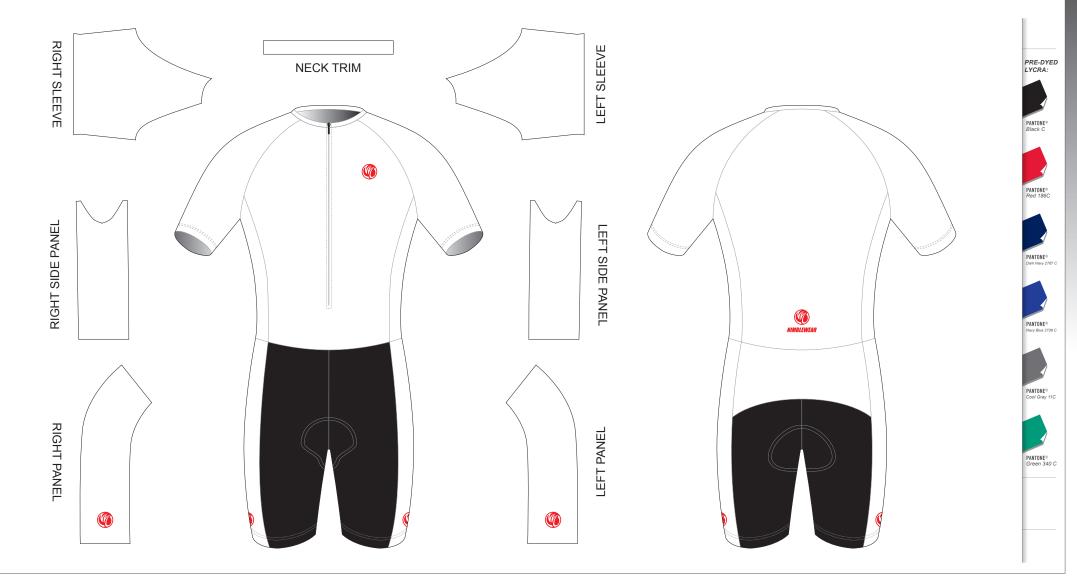

### AMA05 Short Sleeve Cycling Skinsuit

T Style; with Collar; with Long Side Panels

? C

? C

? C

? C

? C

? C