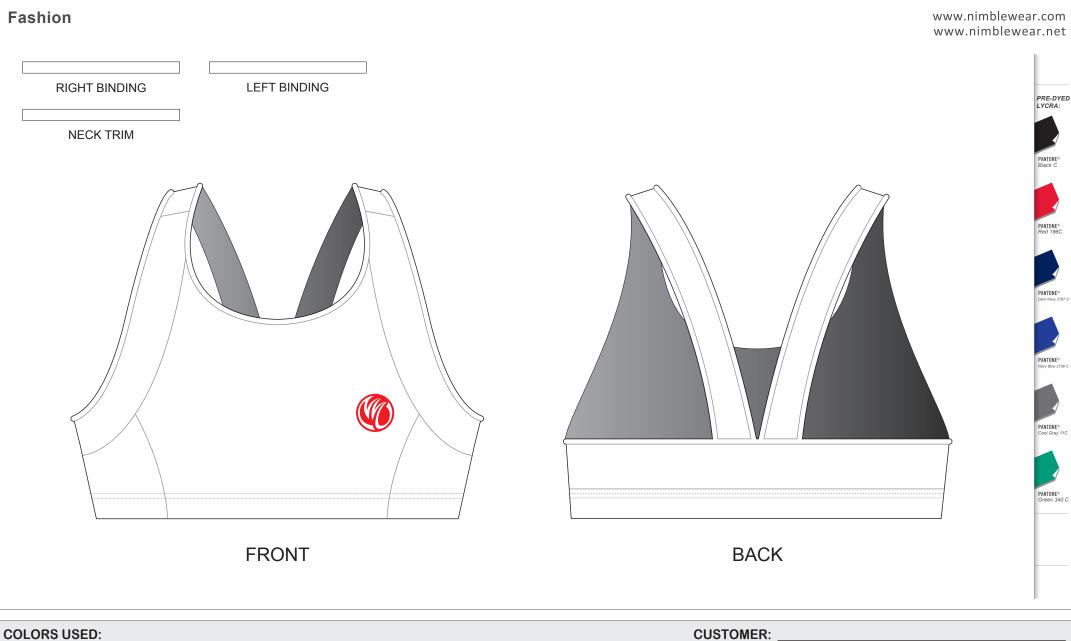

## CCA03 Triathlon Bra

Fashion

**PANTONE**®

? C

**PANTONE**®

? C

**PANTONE**®

? C

**PANTONE**®

? C

**PANTONE®** 

? C

**PANTONE**®

? C

**PANTONE®** 

? C

PANTONE®

? C

**PANTONE**®

? C

**PANTONE**®

? C

avy Blue 2736 C

Cool Gray 11C

Green 340 C

DESIGN REQUEST NUMBER:

• The color on-screen may vary from the finished product. To confirm the color please refer to PANTONE® MATCHING SYSTEM FORMULA GUIDE Solid Coated. • We will try the best to match the PANTONE® colors when printing, but exact matching cannot be guaranteed, due to variation in temperature, humidity and materials