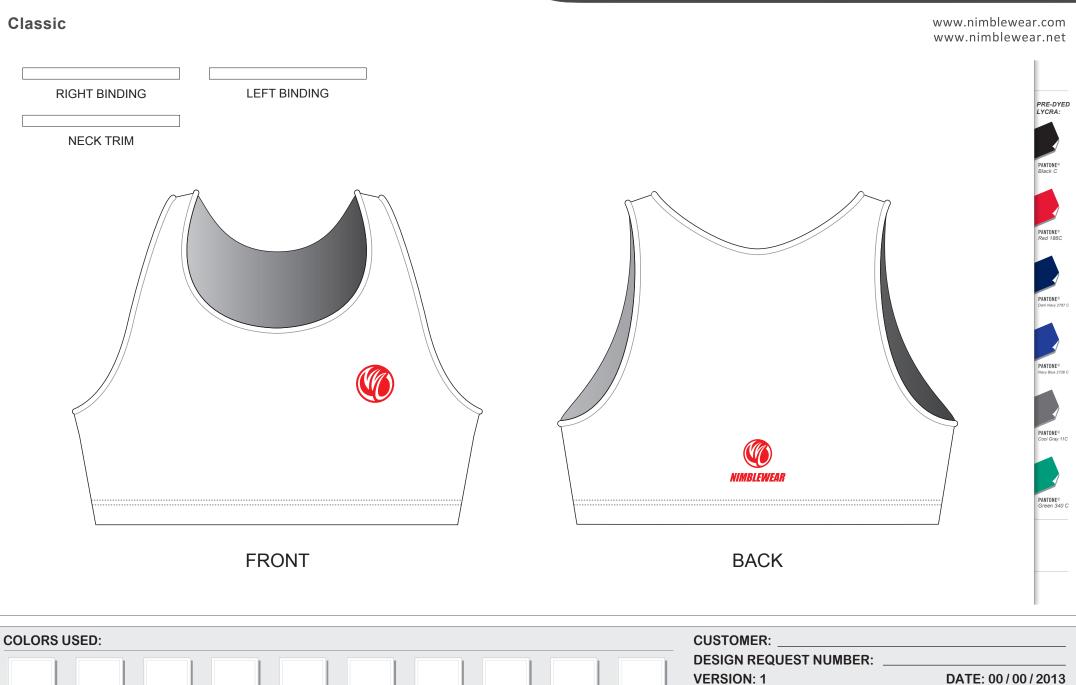

## CCA02 Triathlon Bra

**PANTONE**®

? C

**PANTONE**®

? C

**PANTONE**®

? C

**PANTONE**®

? C

**PANTONE®** 

? C

**PANTONE**®

? C

**PANTONE®** 

? C

PANTONE®

? C

**PANTONE**®

? C

**PANTONE**®

? C

This template can be edited with vector graphic software programs. Adobe Illustrator CSS is recommended.
All logos must be provided in vector format and all fonts must be converted into outline.
The software is a software in the format and all fonts must be converted into outline.

The color on-screen may vary from the finished product. To confirm the color please refer to PANTONE® MATCHING SYSTEM FORMULA GUIDE Solid Coated.
We will try the best to match the PANTONE® colors when printing, but exact matching cannot be guaranteed, due to variation in temperature, humidity and materials