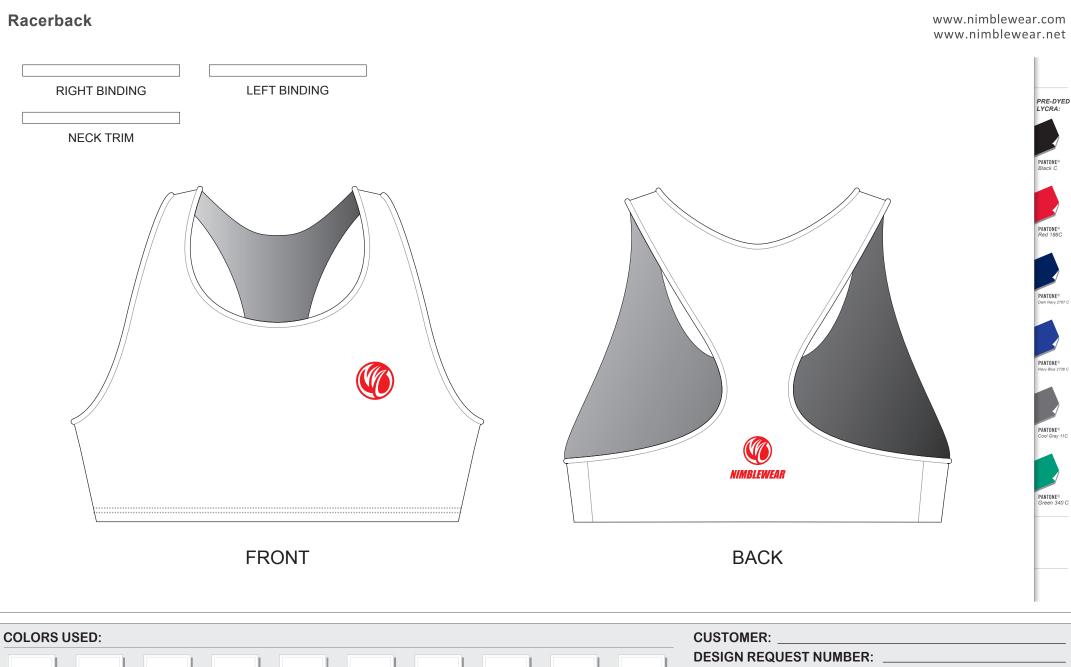

## **CCA01 Triathlon Bra**

**PANTONE**®

? C

**PANTONE**®

? C

**PANTONE**®

? C

**PANTONE**®

? C

**PANTONE®** 

? C

**PANTONE**®

? C

**PANTONE®** 

? C

PANTONE®

? C

**PANTONE**®

? C

PANTONE®

? C

| DESI | GIN | RE   |   |
|------|-----|------|---|
| VERS | 101 | ۷: ۱ | 1 |

## DATE: 00 / 00 / 2013

This template can be edited with vector graphic software programs. Adobe Illustrator CS5 is recommended.

All logos must be provided in vector format and all fonts must be converted into outline.

The color on-screen may vary from the finished product. To confirm the color please refer to PANTONE® MATCHING SYSTEM FORMULA GUIDE Solid Coated.
We will try the best to match the PANTONE® colors when printing, but exact matching cannot be guaranteed, due to variation in temperature, humidity and materials