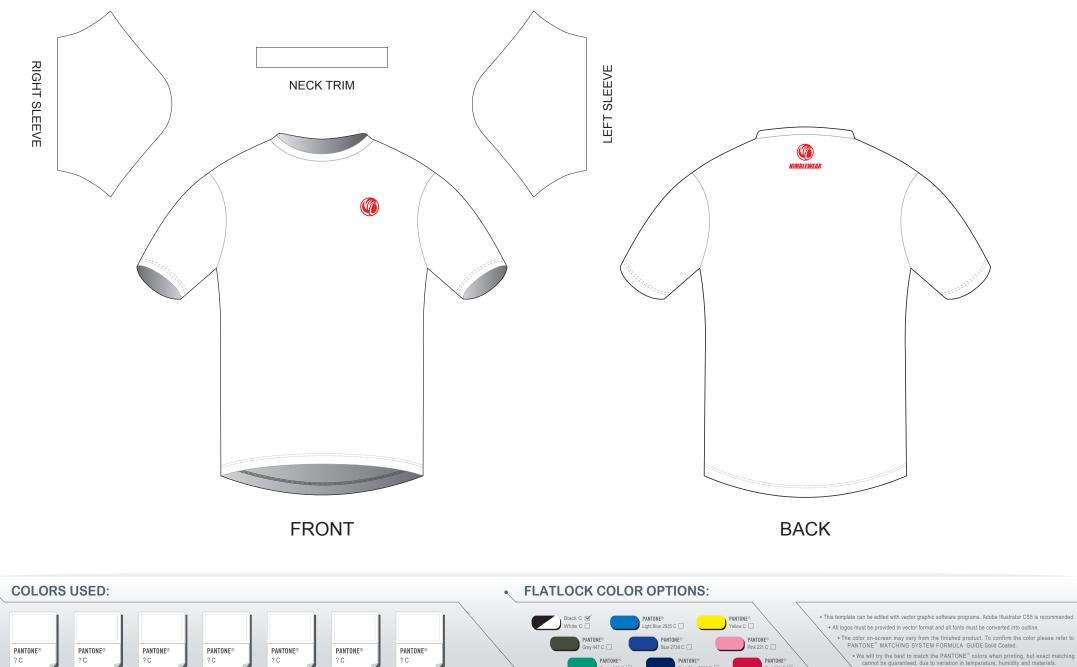

# **CB002 Short Sleeve Running Shirt**

| CUSTOMER:              | VERSION: 1           |
|------------------------|----------------------|
| DESIGN REQUEST NUMBER: | DATE: 00 / 00 / 2015 |
| www.nimblewear.com     | sales@nimblewear.com |

#### Set-in, Crew Neck, without Side Panels

Please note that NIMBLEWEAR logo must appear on the upper chest area (left or right) and on the center of upper back for all the tops.

en 340 C [

rk Blue 2767 C