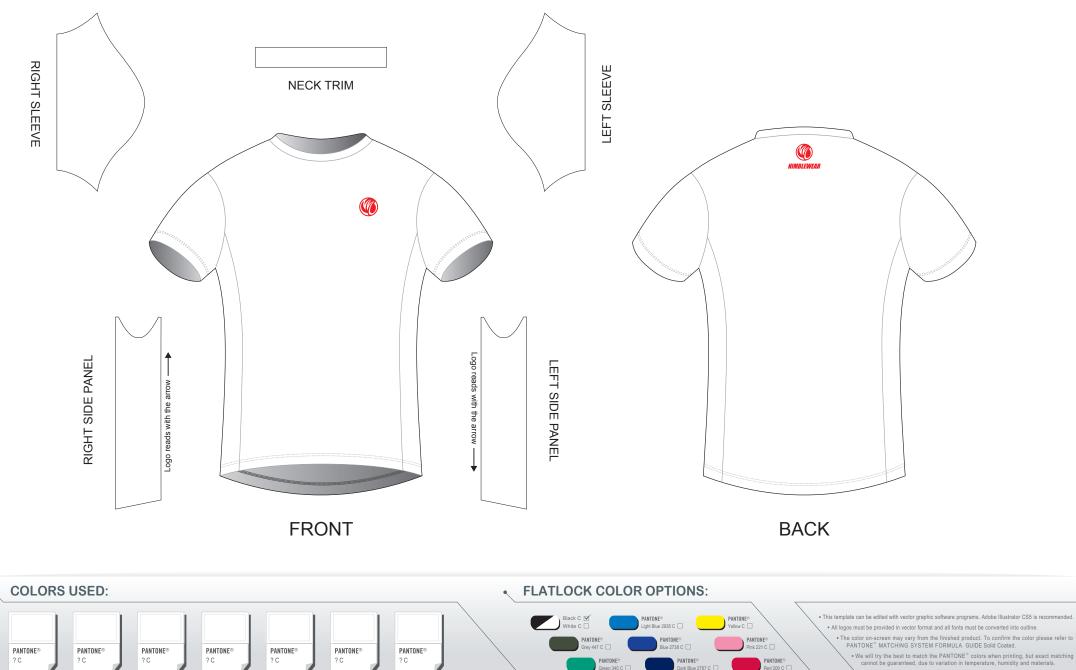

# **CB002 Short Sleeve Running Shirt**

| CUSTOMER:              | VERSION: 1           |
|------------------------|----------------------|
| DESIGN REQUEST NUMBER: | DATE: 00 / 00 / 2015 |
| www.nimblewear.com     | sales@nimblewear.com |

#### Set-in, Crew Neck, without Side Panels

Please note that NIMBLEWEAR logo must appear on the upper chest area (left or right) and on the center of upper back for all the tops.

en 340 C [

rk Blue 2767 C