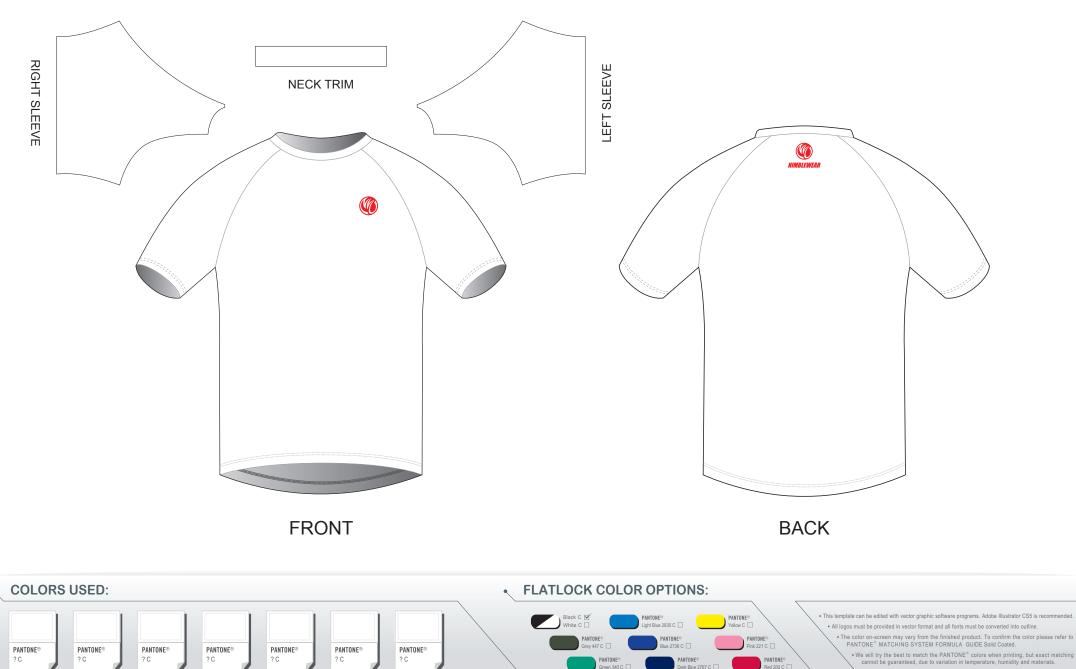

# **CB001 Short Sleeve Running Shirt**

| CUSTOMER:              | VERSION: 1           |
|------------------------|----------------------|
| DESIGN REQUEST NUMBER: | DATE: 00/00/2015     |
| www.nimblewear.com     | sales@nimblewear.com |

### Raglan, Crew Neck, without Side Panels

Please note that NIMBLEWEAR logo must appear on the upper chest area (left or right) and on the center of upper back for all the tops.