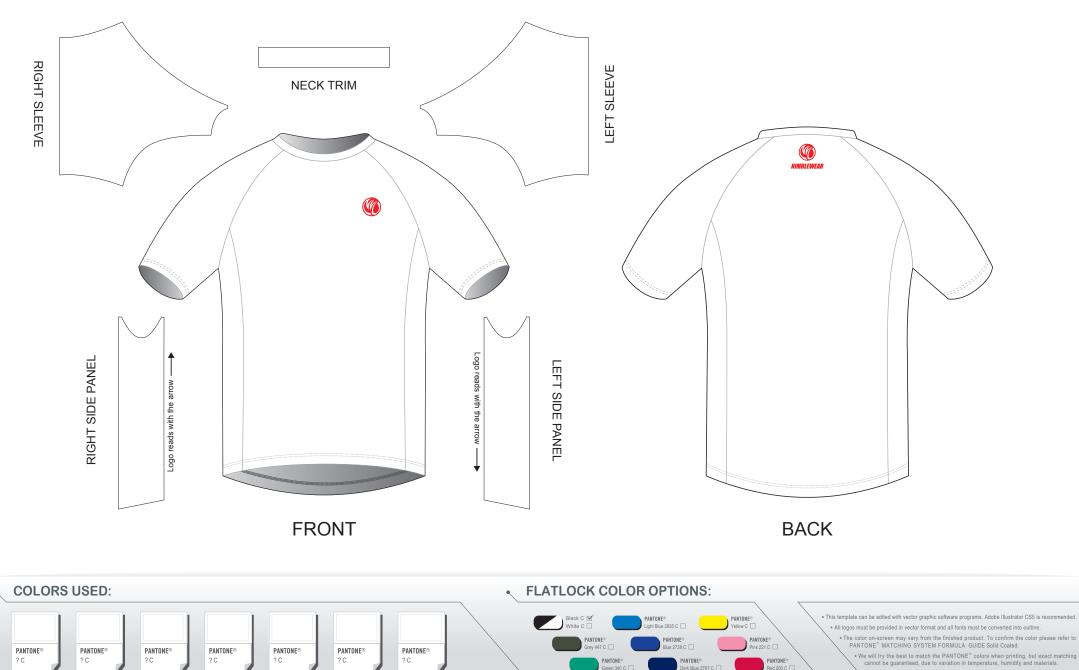

# **CB003 Short Sleeve Running Shirt**

| CUSTOMER:              | VERSION: 1           |
|------------------------|----------------------|
| DESIGN REQUEST NUMBER: | DATE: 00 / 00 / 2015 |
| www.nimblewear.com     | sales@nimblewear.com |

#### Raglan, Crew Neck, with Side Panels

Please note that NIMBLEWEAR logo must appear on the upper chest area (left or right) and on the center of upper back for all the tops.