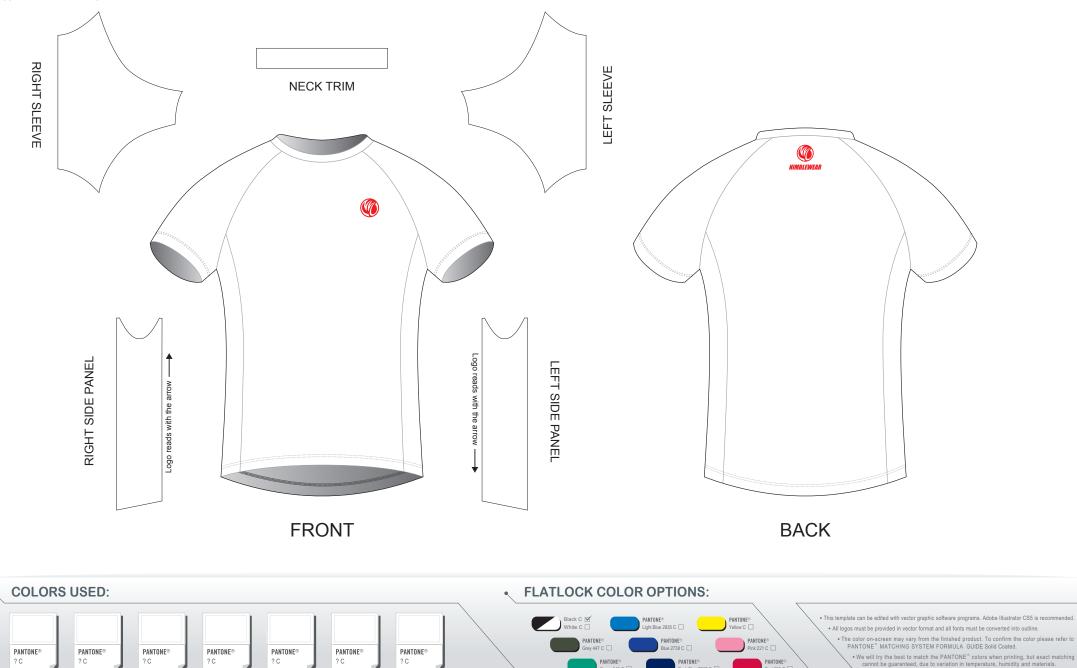

# **CB001 Short Sleeve Running Shirt**

| CUSTOMER:              | VERSION: 1           |
|------------------------|----------------------|
| DESIGN REQUEST NUMBER: | DATE: 00/00/2015     |
| www.nimblewear.com     | sales@nimblewear.com |

### Raglan, Crew Neck, without Side Panels

Please note that NIMBLEWEAR logo must appear on the upper chest area (left or right) and on the center of upper back for all the tops.