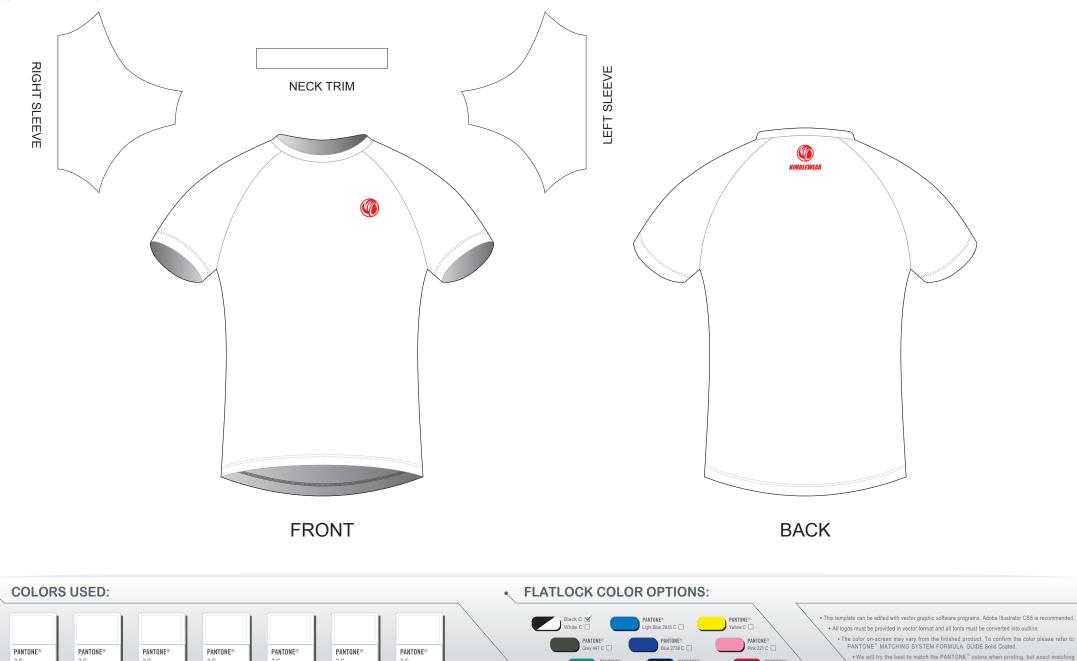

# **CB004 Short Sleeve Running Shirt**

| CUSTOMER:              | VERSION: 1           |
|------------------------|----------------------|
| DESIGN REQUEST NUMBER: | DATE: 00 / 00 / 2015 |
| www.nimblewear.com     | sales@nimblewear.com |

#### Set-in, Crew Neck, with Side Panels

Please note that NIMBLEWEAR logo must appear on the upper chest area (left or right) and on the center of upper back for all the tops.

en 340 C [

rk Blue 2767 C 🗌