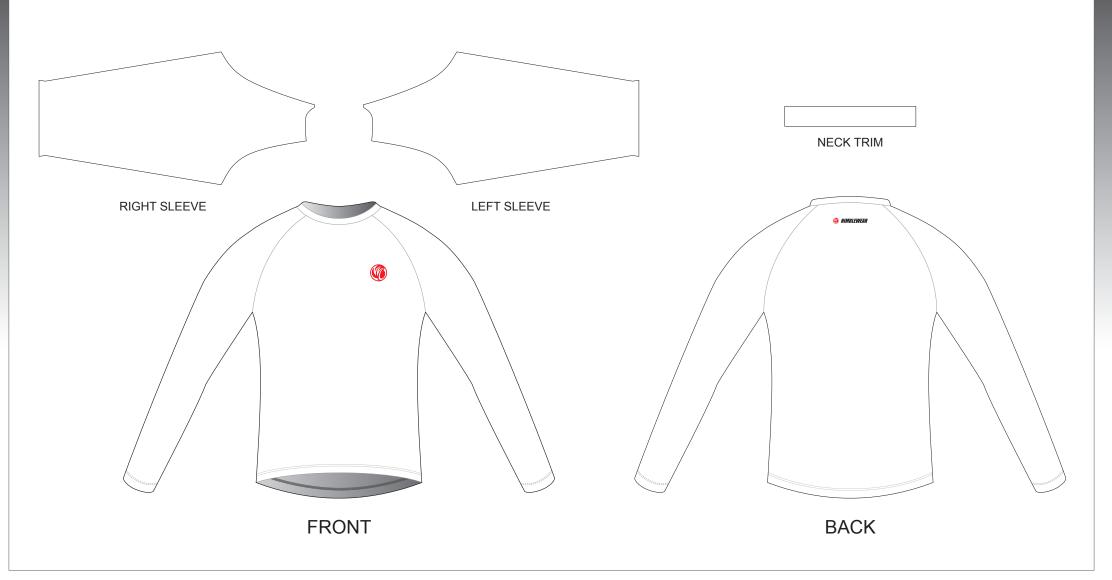

# **DBA06 Long Sleeve Running Shirt**

Women, Raglan Sleeve, Crew Neck

www.nimblewear.com www.nimblewear.net

| COLORS USED:          |              |              |              |          |              |              |              |              |
|-----------------------|--------------|--------------|--------------|----------|--------------|--------------|--------------|--------------|
| PANTONE® PANTONE® ? C | PANTONE® ? C | PANTONE® ? C | PANTONE® ? C | PANTONE® | PANTONE® ? C | PANTONE® ? C | PANTONE® ? C | PANTONE® ? C |

- All logos must be provided in vector format and all fonts must be converted into outline.
- The color on-screen may vary from the finished product. To confirm the color please refer to PANTONE® MATCHING SYSTEM FORMULA GUIDE Solid Coated.
- We will try the best to match the PANTONE® colors when printing, but exact matching cannot be guaranteed, due to variation in temperature, humidity and materials