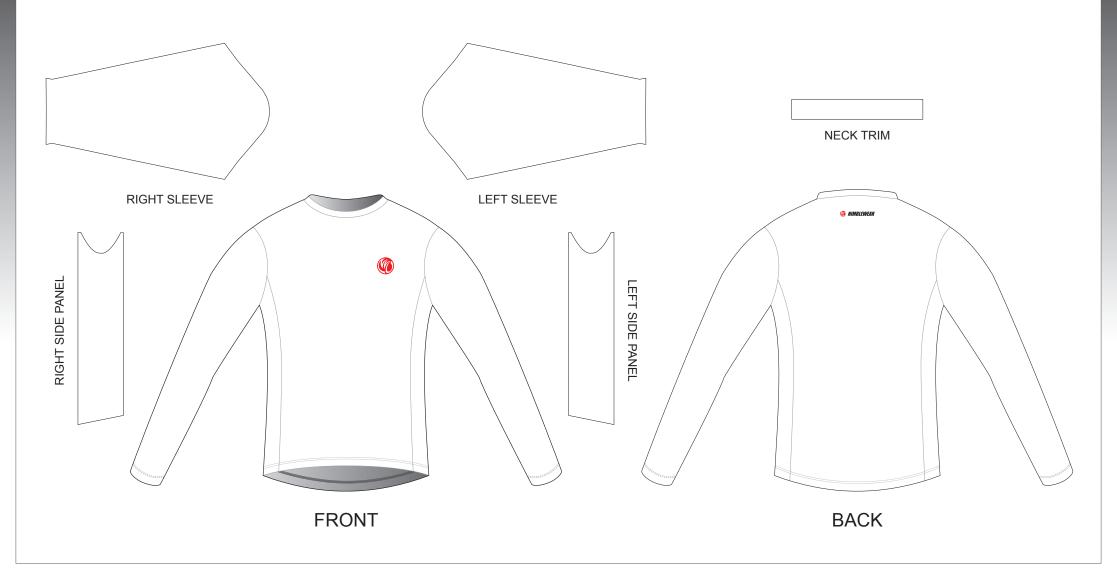

# **DBA03 Long Sleeve Running Shirt**

Set-in Sleeve, Crew Neck; With Side Panel

www.nimblewear.com www.nimblewear.net

| COLORS       | USED:        |          |              |          |          |          |          |              |                 |
|--------------|--------------|----------|--------------|----------|----------|----------|----------|--------------|-----------------|
| PANTONE® ? C | PANTONE® ? C | PANTONE® | PANTONE® ? C | PANTONE® | PANTONE® | PANTONE® | PANTONE® | PANTONE® ? C | PANTONE®<br>? C |