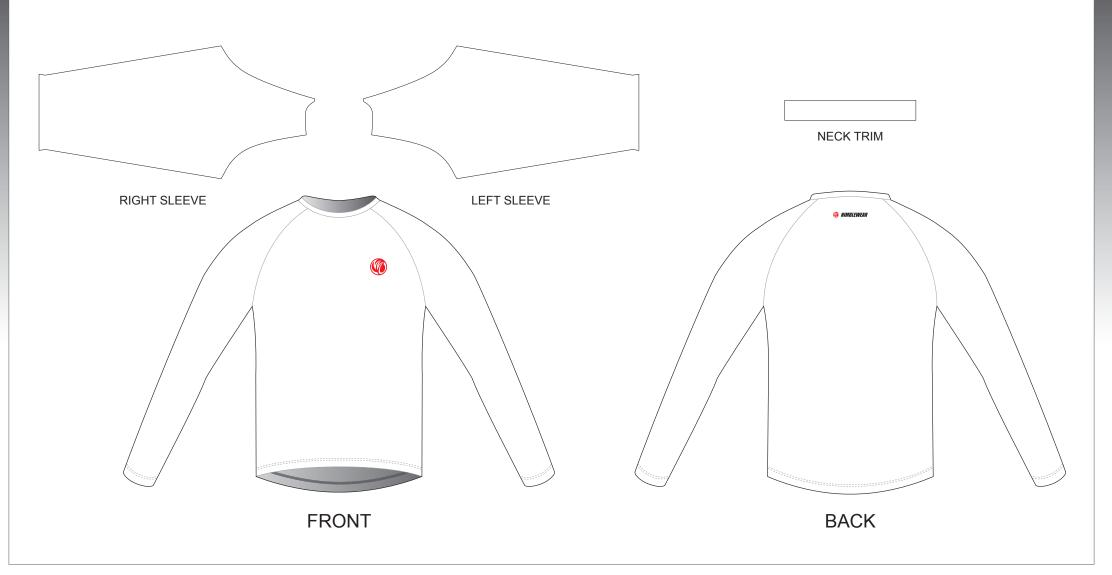

# **DBA02 Long Sleeve Running Shirt**

Raglan Sleeve, Crew Neck

www.nimblewear.com www.nimblewear.net

| COLORS          | USED:           |              |                 |              |              |              |              |              |              |
|-----------------|-----------------|--------------|-----------------|--------------|--------------|--------------|--------------|--------------|--------------|
| PANTONE®<br>? C | PANTONE®<br>? C | PANTONE® ? C | PANTONE®<br>? C | PANTONE® ? C |

CUSTOMER: \_\_\_\_\_
DESIGN REQUEST NUMBER: \_

VERSION: 1

- This template can be edited with vector graphic software programs. Adobe Illustrator CS5 is recommended.
- All logos must be provided in vector format and all fonts must be converted into outline.
- The color on-screen may vary from the finished product. To confirm the color please refer to PANTONE® MATCHING SYSTEM FORMULA GUIDE Solid Coated.

DATE: 00/00/2013

We will try the best to match the PANTONE® colors when printing, but exact matching cannot be guaranteed, due to variation in temperature, humidity and materials.