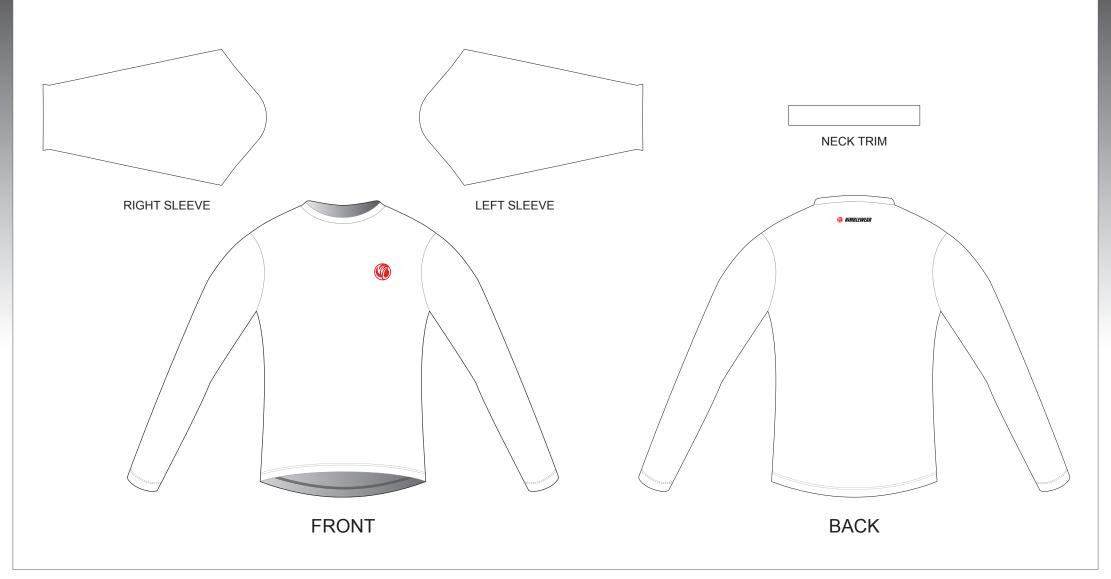

# **DBA05 Long Sleeve Running Shirt**

Women, Set-in Sleeve, Crew Neck

www.nimblewear.com www.nimblewear.net

| COLORS       | USED:    |          |              |              |              |              |          |                 |              |
|--------------|----------|----------|--------------|--------------|--------------|--------------|----------|-----------------|--------------|
| PANTONE® ? C | PANTONE® | PANTONE® | PANTONE® ? C | PANTONE® ? C | PANTONE® ? C | PANTONE® ? C | PANTONE® | PANTONE®<br>? C | PANTONE® ? C |

CUSTOMER: \_ **DESIGN REQUEST NUMBER:** 

**VERSION: 1** DATE: 00/00/2013

- All logos must be provided in vector format and all fonts must be converted into outline.
- The color on-screen may vary from the finished product. To confirm the color please refer to PANTONE® MATCHING SYSTEM FORMULA GUIDE Solid Coated. We will try the best to match the PANTONE® colors when printing, but exact matching cannot be guaranteed, due to variation in temperature, humidity and materials