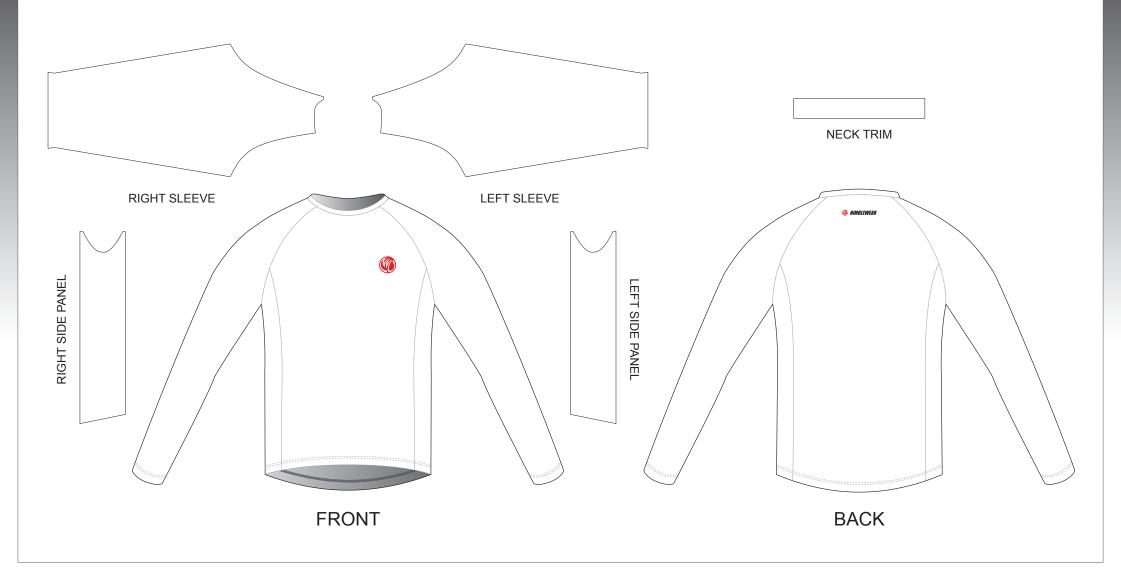

# **DBA04 Long Sleeve Running Shirt**

Raglan Sleeve, Crew Neck, with Side Panels

www.nimblewear.com www.nimblewear.net

| COLORS US       | SED:         |              |              |          |              |          |              |              |              |
|-----------------|--------------|--------------|--------------|----------|--------------|----------|--------------|--------------|--------------|
| PANTONE®<br>? C | PANTONE® ? C | PANTONE® ? C | PANTONE® ? C | PANTONE® | PANTONE® ? C | PANTONE® | PANTONE® ? C | PANTONE® ? C | PANTONE® ? C |

- All logos must be provided in vector format and all fonts must be converted into outline.
- The color on-screen may vary from the finished product. To confirm the color please refer to PANTONE® MATCHING SYSTEM FORMULA GUIDE Solid Coated.
- We will try the best to match the PANTONE® colors when printing, but exact matching cannot be guaranteed, due to variation in temperature, humidity and materials