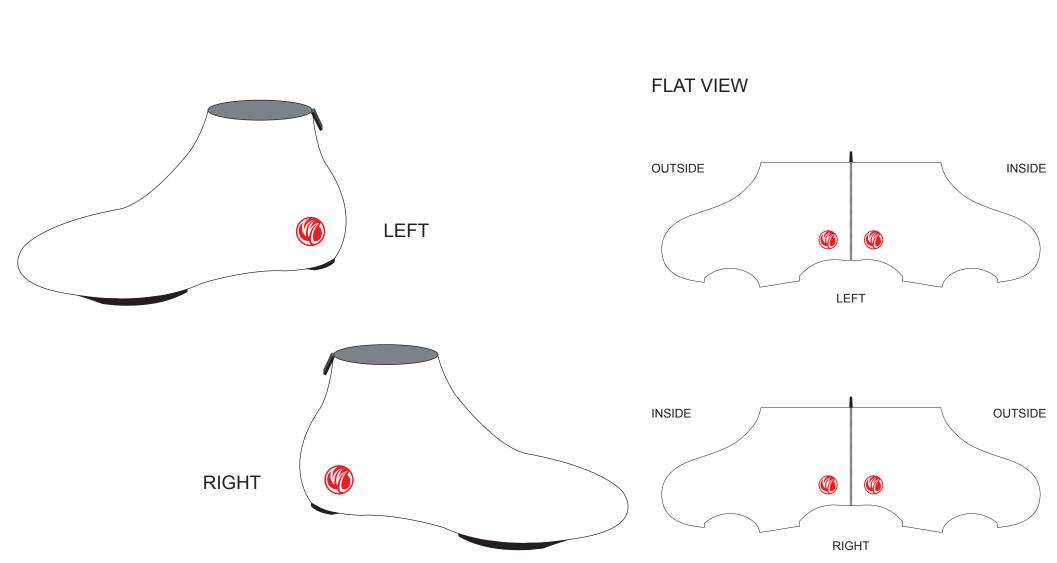

# **TAQ02A Cycling Shoe Covers**

WINTER, with Two Holes at the Bottom

 CUSTOMER:
 VERSION: 1

 DESIGN REQUEST NUMBER:
 DATE: 00/00/2014

sales@nimblewear.com

Please note that NIMBLEWEAR logo must appear on both side panels. **FLAT VIEW** LEFT CUFF OUTSIDE INSIDE **LEFT** LEFT RIGHT CUFF INSIDE OUTSIDE **RIGHT RIGHT** 