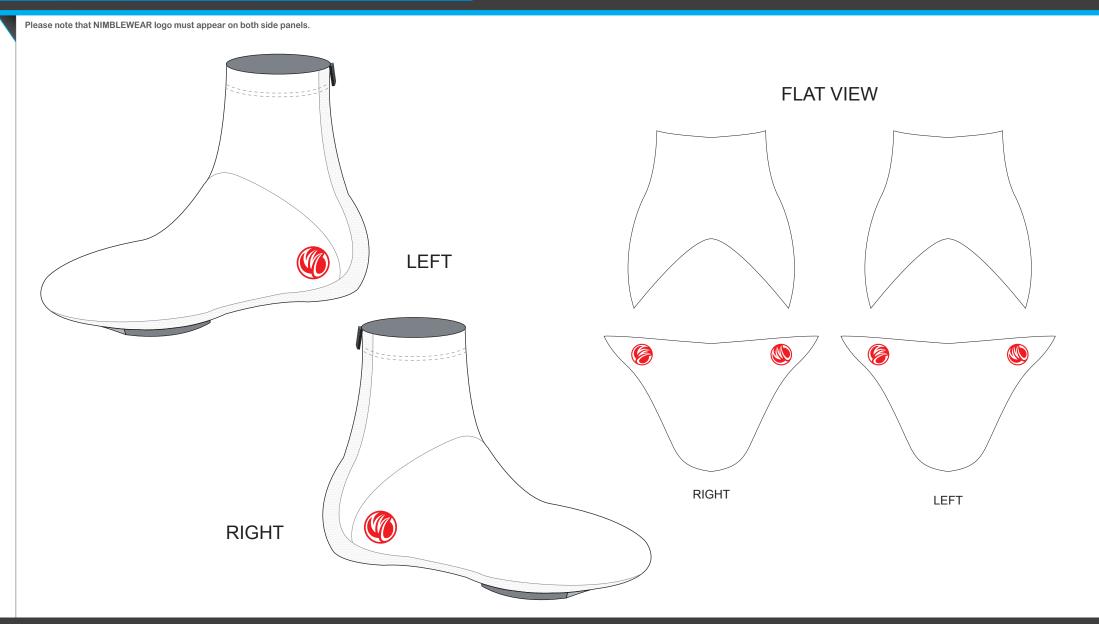

# **TAQ01A Cycling Shoe Covers**

SUMMER, with Two Holes at the Bottom

 CUSTOMER:
 VERSION: 1

 DESIGN REQUEST NUMBER:
 DATE: 00 / 00 / 2014

sales@nimblewear.com

Please note that NIMBLEWEAR logo must appear on both side panels.