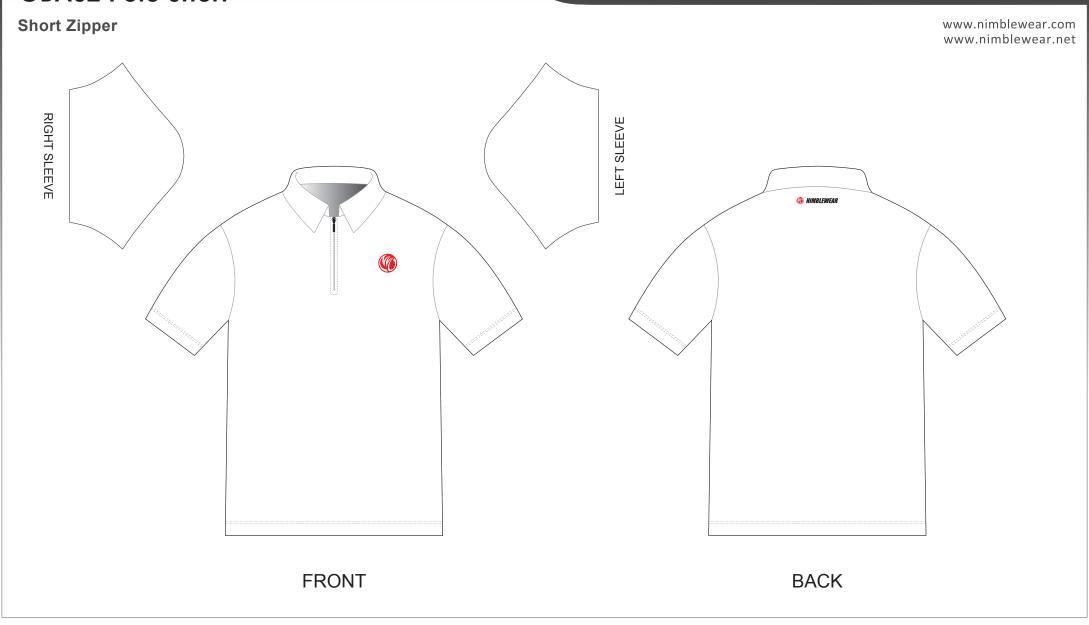

# **GBA02** Polo Short

| COLOR           | S US | SED:            | ì. |                 | 1 |                 | 1 |                 | 1 |                 | 1 |                 |                 | 1 |                 |                 | CUSTOMER: DESIGN REQUEST NUMBER:                                                                                                                                                                                                                                                                                                                                                                                                                                                                                           |  |  |
|-----------------|------|-----------------|----|-----------------|---|-----------------|---|-----------------|---|-----------------|---|-----------------|-----------------|---|-----------------|-----------------|----------------------------------------------------------------------------------------------------------------------------------------------------------------------------------------------------------------------------------------------------------------------------------------------------------------------------------------------------------------------------------------------------------------------------------------------------------------------------------------------------------------------------|--|--|
|                 |      |                 |    |                 |   |                 |   |                 |   |                 |   |                 |                 |   |                 |                 | VERSION: 1 DATE: 00 / 00 / 2013                                                                                                                                                                                                                                                                                                                                                                                                                                                                                            |  |  |
| PANTONE®<br>? C |      | PANTONE®<br>? C |    | PANTONE®<br>? C |   | PANTONE®<br>? C |   | PANTONE®<br>? C |   | PANTONE®<br>? C |   | PANTONE®<br>? C | PANTONE®<br>? C |   | PANTONE®<br>? C | PANTONE®<br>? C | This template can be edited with vector graphic software programs. Adobe Illustrator CS5 is recommended.  All logos must be provided in vector format and all fonts must be converted into outline.  The color on-screen may vary from the finished product. To confirm the color please refer to PANTONE® MATCHING SYSTEM FORMULA GUIDE Solid Coated.  We will try the best to match the PANTONE® colors when printing, but exact matching cannot be guaranteed, due to variation in temperature, humidity and materials. |  |  |