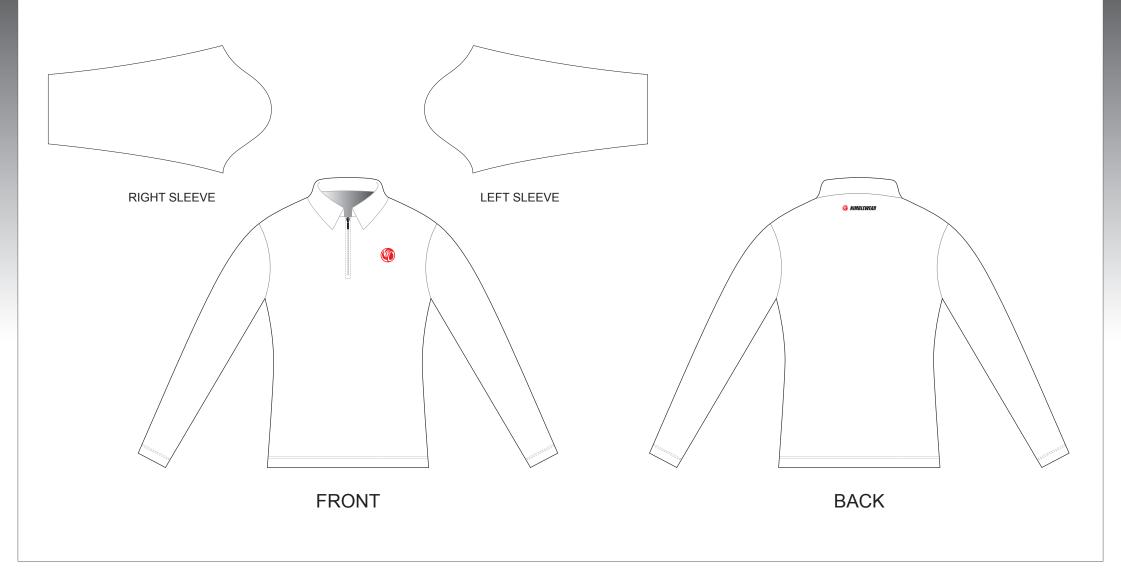

### **GBA04** Polo Short

Long Sleeve, Short Zipper

www.nimblewear.com www.nimblewear.net

| - | COLOR           | COLORS USED: |                 |  |                 |  |                 |  |                 |  |                 |  |                 |  |                 |  | CUSTOMER: DESIGN REQUEST |                 |                                                                                                                                                                                                        |
|---|-----------------|--------------|-----------------|--|-----------------|--|-----------------|--|-----------------|--|-----------------|--|-----------------|--|-----------------|--|--------------------------|-----------------|--------------------------------------------------------------------------------------------------------------------------------------------------------------------------------------------------------|
|   |                 |              |                 |  |                 |  |                 |  |                 |  |                 |  |                 |  |                 |  |                          |                 | VERSION: 1                                                                                                                                                                                             |
|   | PANTONE®<br>? C |              | PANTONE®<br>? C |  | PANTONE®<br>? C |  | PANTONE®<br>? C |  | PANTONE®<br>? C |  | PANTONE®<br>? C |  | PANTONE®<br>? C |  | PANTONE®<br>? C |  | PANTONE®<br>? C          | PANTONE®<br>? C | This template can be edited with vector graphic so All logos must be provided in vector format and al The color on-screen may vary from the finished pro We will try the best to match the PANTONE® co |

NUMBER: DATE: 00/00/2013

- oduct. To confirm the color please refer to PANTONE® MATCHING SYSTEM FORMULA GUIDE Solid Coated. olors when printing, but exact matching cannot be guaranteed, due to variation in temperature, humidity and materials