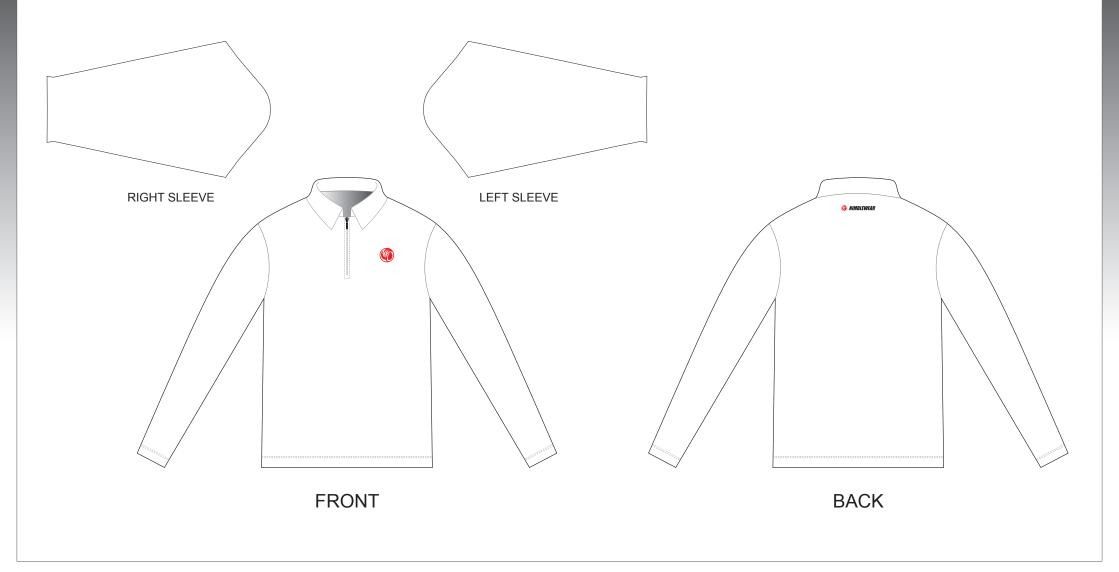

### **GBA04** Polo Short

Long Sleeve, Short Zipper

www.nimblewear.com www.nimblewear.net

| - | COLOR           | COLORS USED: |                 |  |                 |  |                 |  |                 |  |                 |  |                 |  |                 |  | CUSTOMER: DESIGN REQUEST |                 |                                                                                                                                                                                                        |
|---|-----------------|--------------|-----------------|--|-----------------|--|-----------------|--|-----------------|--|-----------------|--|-----------------|--|-----------------|--|--------------------------|-----------------|--------------------------------------------------------------------------------------------------------------------------------------------------------------------------------------------------------|
|   |                 |              |                 |  |                 |  |                 |  |                 |  |                 |  |                 |  |                 |  |                          |                 | VERSION: 1                                                                                                                                                                                             |
|   | PANTONE®<br>? C |              | PANTONE®<br>? C |  | PANTONE®<br>? C |  | PANTONE®<br>? C |  | PANTONE®<br>? C |  | PANTONE®<br>? C |  | PANTONE®<br>? C |  | PANTONE®<br>? C |  | PANTONE®<br>? C          | PANTONE®<br>? C | This template can be edited with vector graphic so All logos must be provided in vector format and al The color on-screen may vary from the finished pro We will try the best to match the PANTONE® co |

NUMBER: DATE: 00/00/2013

- oduct. To confirm the color please refer to PANTONE® MATCHING SYSTEM FORMULA GUIDE Solid Coated. olors when printing, but exact matching cannot be guaranteed, due to variation in temperature, humidity and materials