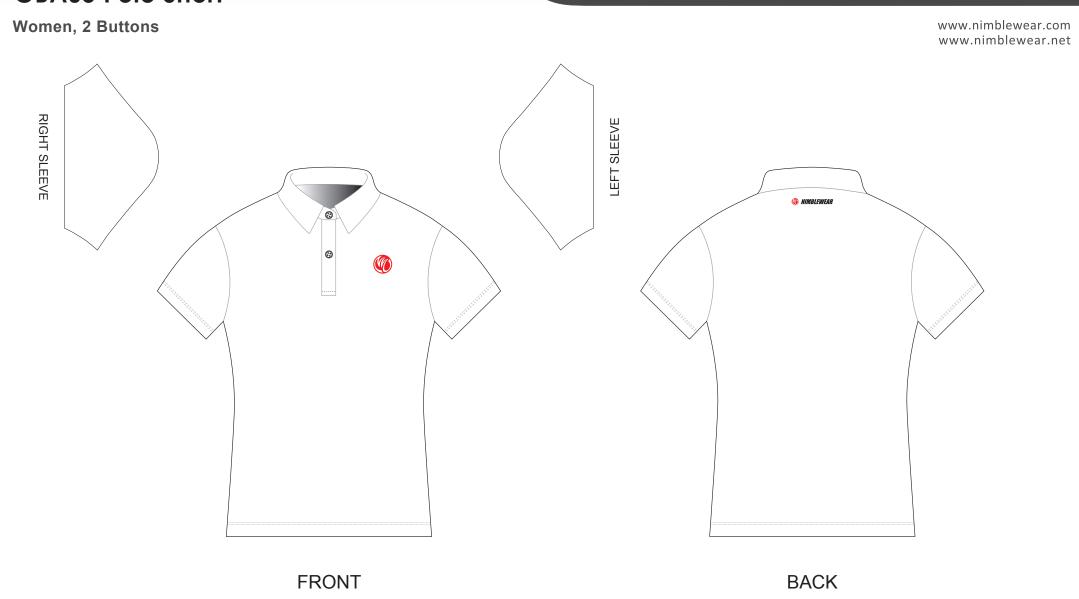

### **GBA07 Polo Short**

Women, Long Sleeve, 2 Buttons

www.nimblewear.com www.nimblewear.net

| COLORS       | USED:    |              |              |              |              |              |              |              |          |
|--------------|----------|--------------|--------------|--------------|--------------|--------------|--------------|--------------|----------|
| PANTONE® ? C | PANTONE® | PANTONE® ? C | PANTONE® |

CUSTOMER: \_ **DESIGN REQUEST NUMBER: VERSION: 1** DATE: 00/00/2013

- All logos must be provided in vector format and all fonts must be converted into outline.
- The color on-screen may vary from the finished product. To confirm the color please refer to PANTONE® MATCHING SYSTEM FORMULA GUIDE Solid Coated.

  We will try the best to match the PANTONE® colors when printing, but exact matching cannot be guaranteed, due to variation in temperature, humidity and materials