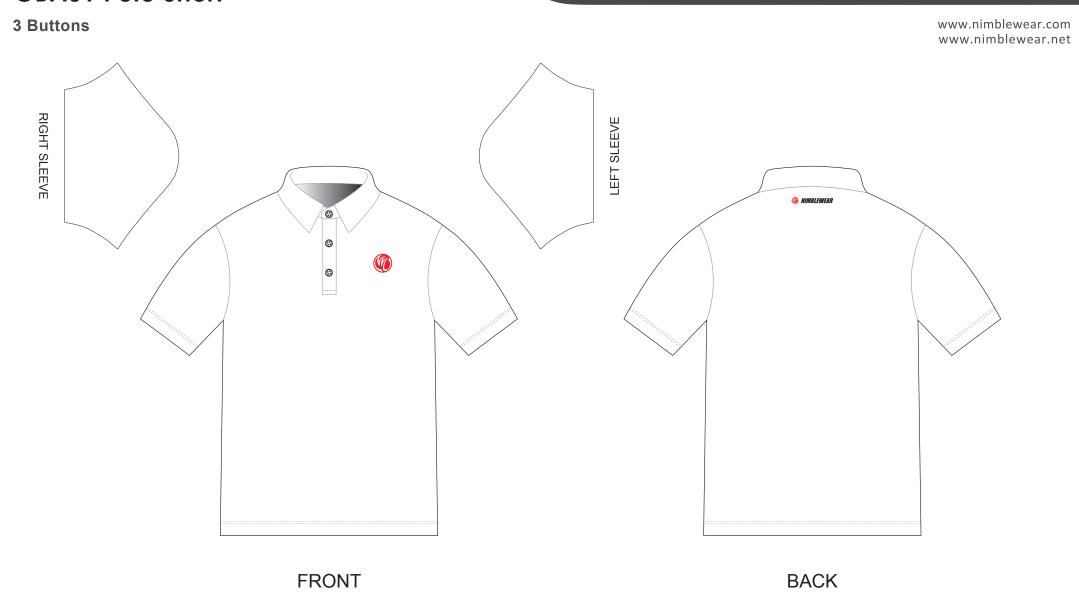

### **GBA03 Polo Short**

Long Sleeve, 3 Buttons

www.nimblewear.com www.nimblewear.net

| COLORS USED:     |              |                       |                      |                  |
|------------------|--------------|-----------------------|----------------------|------------------|
| PANTONE® ? C ? C | PANTONE® ? C | PANTONE® PANTONE® ? C | PANTONE® ?C PANTONE® | PANTONE® ? C ? C |

CUSTOMER: \_ **DESIGN REQUEST NUMBER: VERSION: 1** DATE: 00/00/2013

- This template can be edited with vector graphic software programs. Adobe Illustrator CS5 is recommended.
- All logos must be provided in vector format and all fonts must be converted into outline.
- The color on-screen may vary from the finished product. To confirm the color please refer to PANTONE® MATCHING SYSTEM FORMULA GUIDE Solid Coated.

  We will try the best to match the PANTONE® colors when printing, but exact matching cannot be guaranteed, due to variation in temperature, humidity and materials