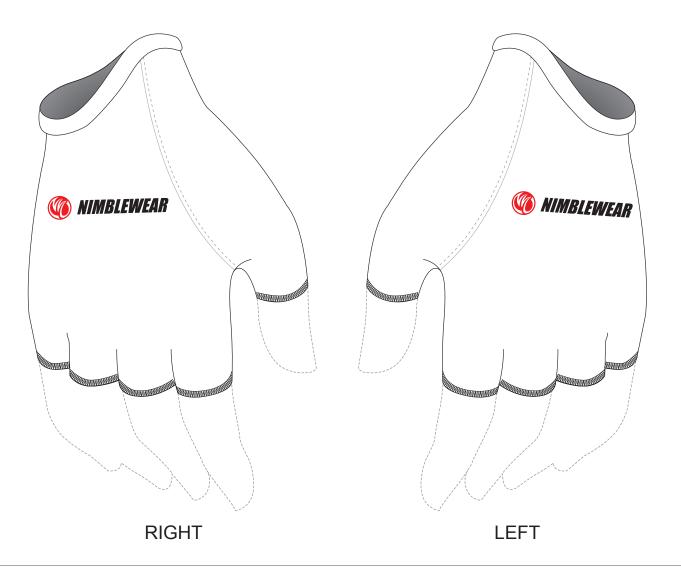

# **ATA01 Cycling Gloves**

Half Finger; with Velcro

www.nimblewear.com www.nimblewear.net