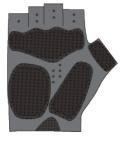

# **ATA02 Cycling Gloves**

Half Finger; without Velcro

www.nimblewear.com www.nimblewear.net

LEFT BINDING

**RIGHT BINDING** 

PADDED PALM

| COLORS USED: |              |              |              |              |              |              |              |              |          |
|--------------|--------------|--------------|--------------|--------------|--------------|--------------|--------------|--------------|----------|
| PANTONE® ? C | PANTONE® |

| CUSTOMER: |  |
|-----------|--|
|           |  |

**DESIGN REQUEST NUMBER:** 

**VERSION: 1** DATE: 00/00/2013

- All logos must be provided in vector format and all fonts must be converted into outline.
- The color on-screen may vary from the finished product. To confirm the color please refer to PANTONE® MATCHING SYSTEM FORMULA GUIDE Solid Coated. • We will try the best to match the PANTONE® colors when printing, but exact matching cannot be guaranteed, due to variation in temperature, humidity and materials