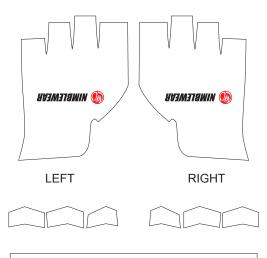

### **FLAT VIEW**

LEFT BINDING

### **RIGHT BINDING**

PADDED PALM

| COLORS USED: |                 |                 |                 |                 |                 |          |          |          |                 |          |
|--------------|-----------------|-----------------|-----------------|-----------------|-----------------|----------|----------|----------|-----------------|----------|
|              |                 |                 |                 |                 |                 |          |          |          |                 |          |
|              | PANTONE®<br>? C | PANTONE® | PANTONE® | PANTONE® | PANTONE®<br>? C | PANTONE® |