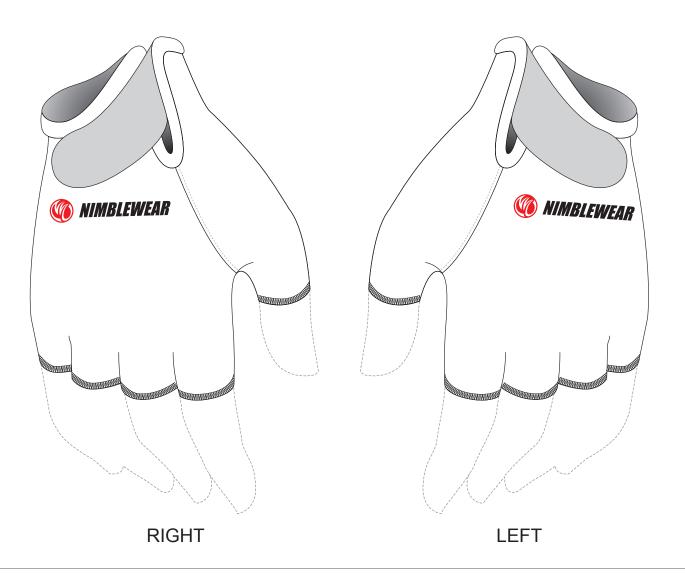

# **ATA01 Cycling Gloves**

Half Finger; with Velcro

www.nimblewear.com www.nimblewear.net