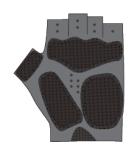

# **ATA01 Cycling Gloves**

Half Finger; with Velcro

www.nimblewear.com www.nimblewear.net

### **FLAT VIEW**

LEFT BINDING

### **RIGHT BINDING**

PADDED PALM

| COLORS USED: |                 |                 |                 |                 |                 |          |          |          |                 |          |
|--------------|-----------------|-----------------|-----------------|-----------------|-----------------|----------|----------|----------|-----------------|----------|
|              |                 |                 |                 |                 |                 |          |          |          |                 |          |
|              | PANTONE®<br>? C | PANTONE® | PANTONE® | PANTONE® | PANTONE®<br>? C | PANTONE® |

| CUSTOMER: |  |
|-----------|--|
|-----------|--|

**DESIGN REQUEST NUMBER:** 

**VERSION: 1** DATE: 00/00/2013

- All logos must be provided in vector format and all fonts must be converted into outline.
- The color on-screen may vary from the finished product. To confirm the color please refer to PANTONE® MATCHING SYSTEM FORMULA GUIDE Solid Coated.
- We will try the best to match the PANTONE® colors when printing, but exact matching cannot be guaranteed, due to variation in temperature, humidity and materials