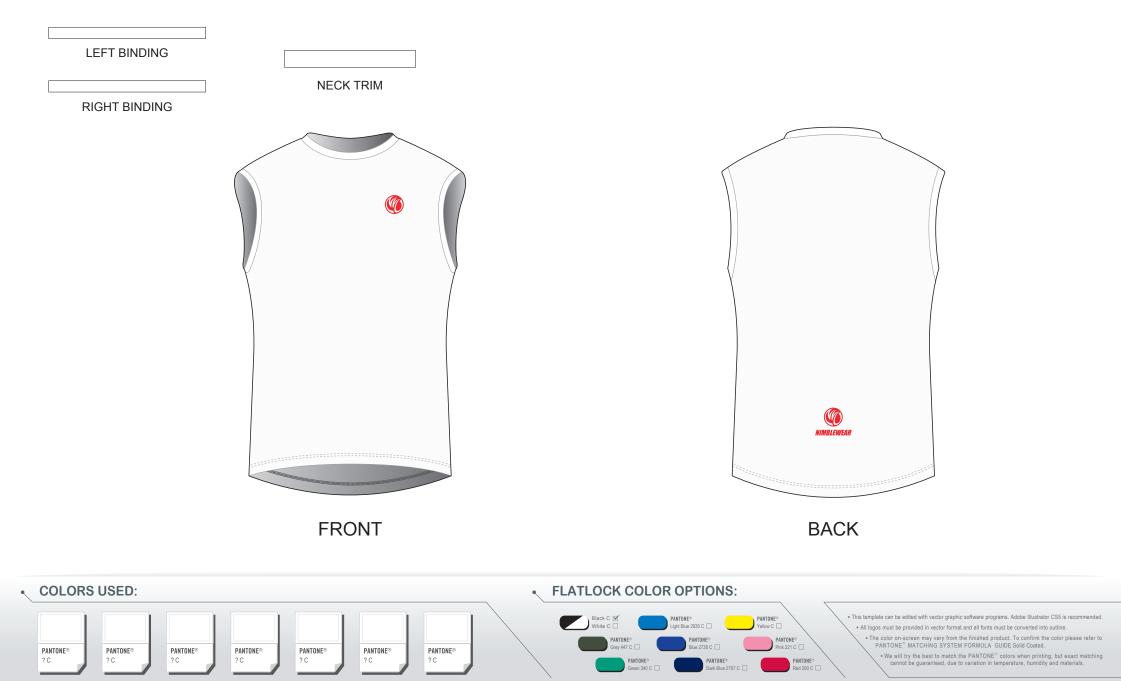

## AF001 Cycling Base Layer

| CUSTOMER:              | VERSION: 1           |  |
|------------------------|----------------------|--|
| DESIGN REQUEST NUMBER: | DATE: 00 / 00 / 2015 |  |
| www.nimblewear.com     | sales@nimblewear.com |  |

Please note that NIMBLEWEAR logo must appear on the upper chest area (left or right) and on the center of lower back for the base layer.