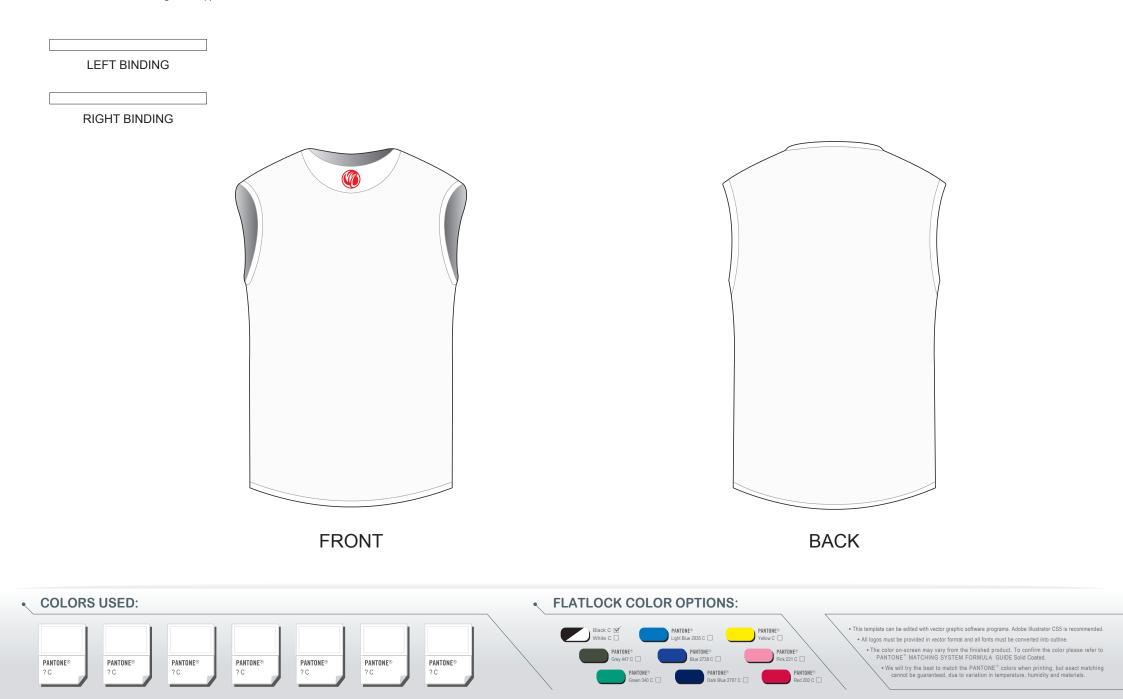

## AF002 Cycling Base Layer

| CUSTOMER:              | VERSION: 1           |
|------------------------|----------------------|
| DESIGN REQUEST NUMBER: | DATE: 00 / 00 / 2015 |
| www.nimblewear.com     | sales@nimblewear.com |

Please note that NIMBLEWEAR logo must appear on the front neck area.