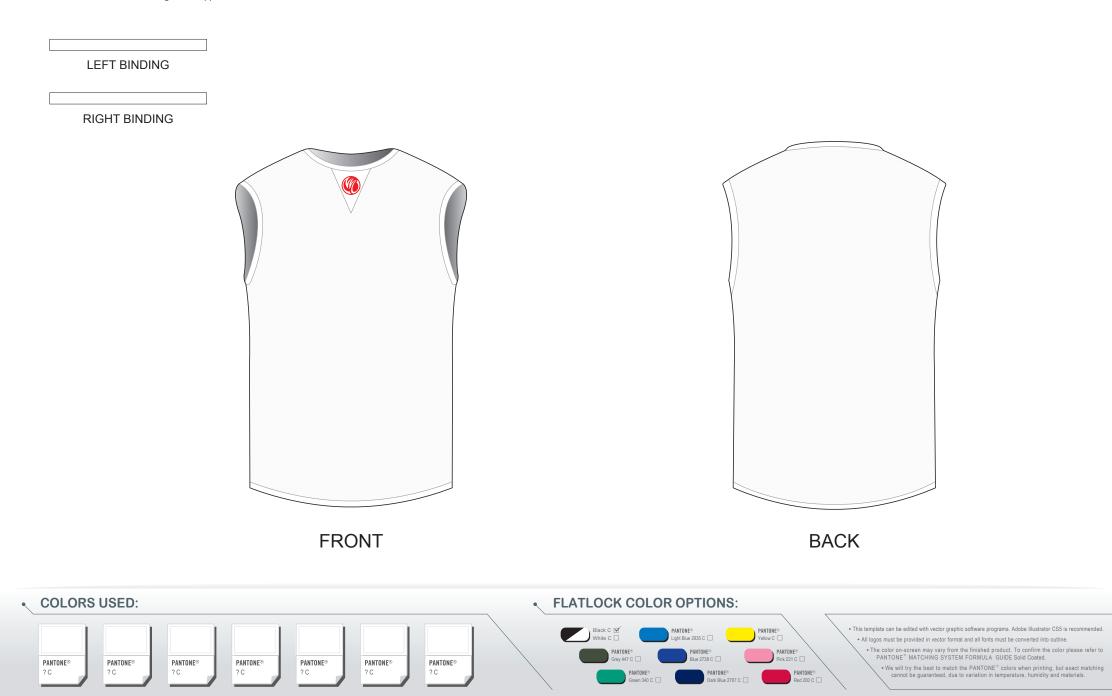

## AF003 Cycling Base Layer

| CUSTOMER:              | VERSION: 1           |
|------------------------|----------------------|
| DESIGN REQUEST NUMBER: | DATE: 00 / 00 / 2015 |
| www.nimblewear.com     | sales@nimblewear.com |

Please note that NIMBLEWEAR logo must appear on the front neck area.