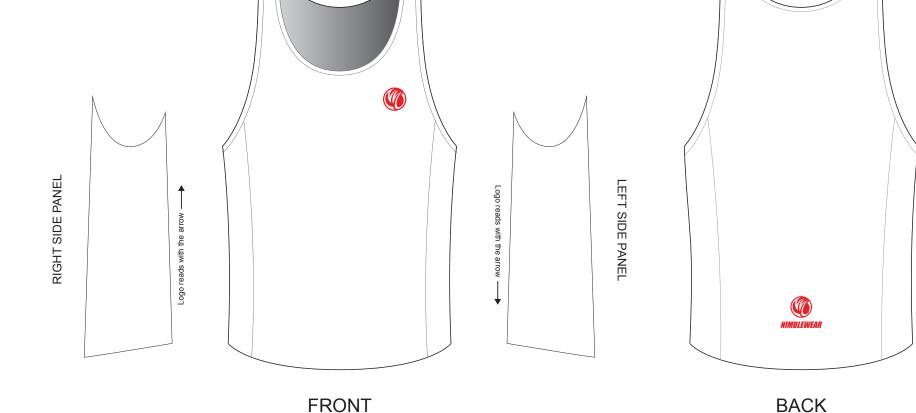

# **TBC01A Triathlon Singlet**

#### CLASSIC, with Three Rear Pockets

Please note that NIMBLEWEAR logo must appear on the upper chest area (left or right) and on the center of lower back for all the tops. Rear pockets can be removed upon customer's request.

LEFT BINDING

CUSTOMER:

DESIGN REQUEST NUMBER:

VERSION: 1

\_\_\_\_\_ DATE: 00 / 00 / 2014