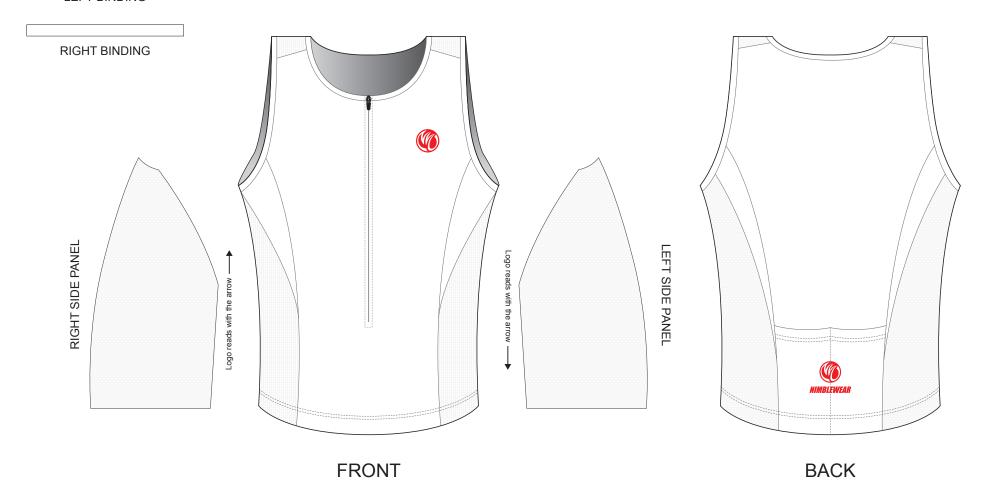

# **TBC01A Triathlon Singlet**

#### CLASSIC, with Three Rear Pockets

Please note that NIMBLEWEAR logo must appear on the upper chest area (left or right) and on the center of lower back for all the tops. Rear pockets can be removed upon customer's request.