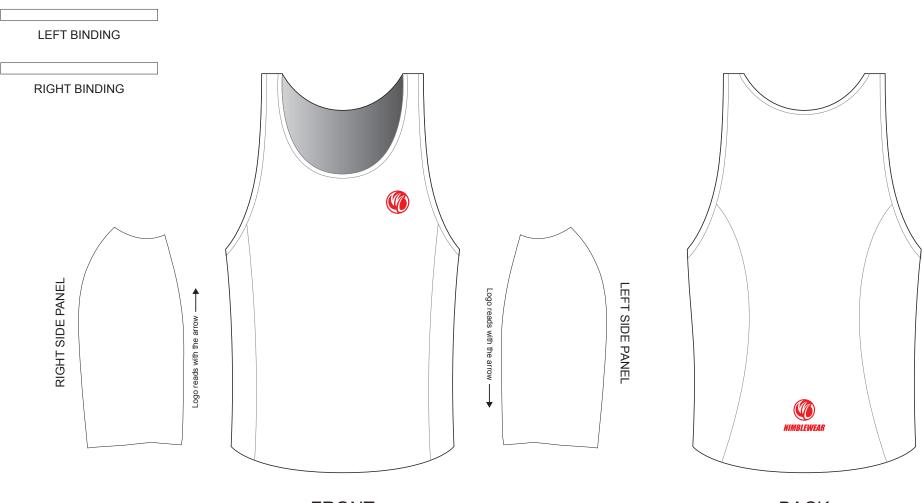

# **TBC01A Triathlon Singlet**

#### CLASSIC, with Three Rear Pockets

Please note that NIMBLEWEAR logo must appear on the upper chest area (left or right) and on the center of lower back for all the tops. Rear pockets can be removed upon customer's request.