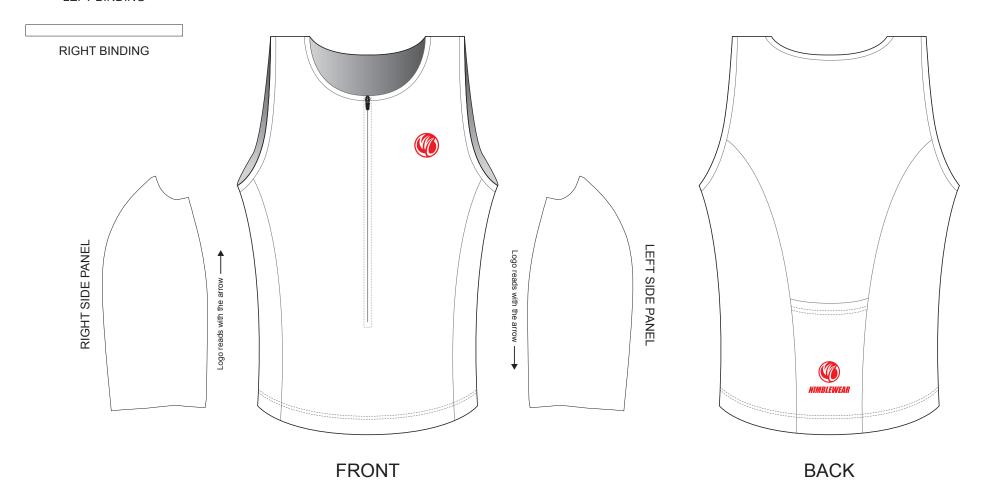

# **TBC04A Triathlon Singlet**

#### ASCENT, with Two Side Pockets

Please note that NIMBLEWEAR logo must appear on the upper chest area (left or right) and on the center of lower back for all the tops. Rear pockets can be removed upon customer's request.