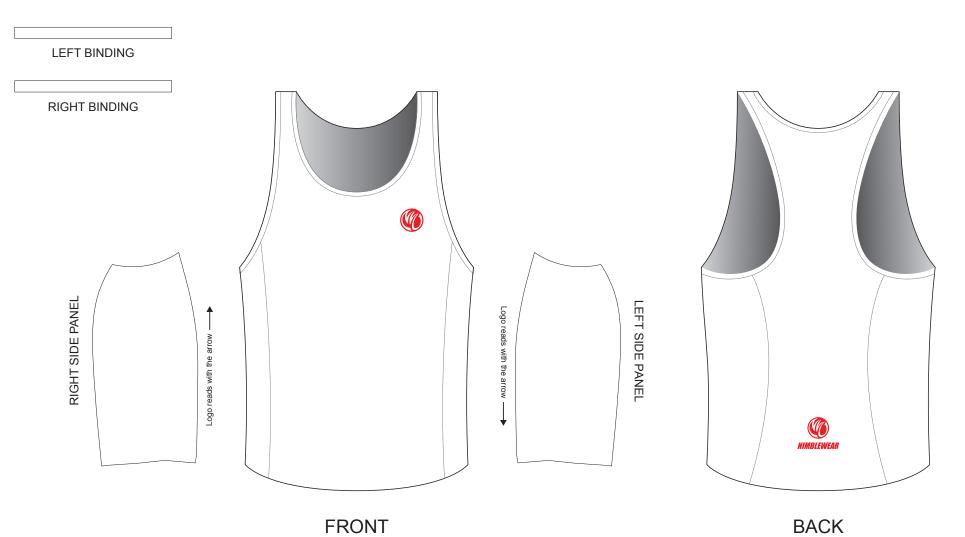

### **TBC02AW Triathlon Singlet**

RACERBACK, with Two Rear Pockets, WOMEN

Please note that NIMBLEWEAR logo must appear on the upper chest area (left or right) and on the center of lower back for all the tops. Rear pockets can be removed upon customer's request.