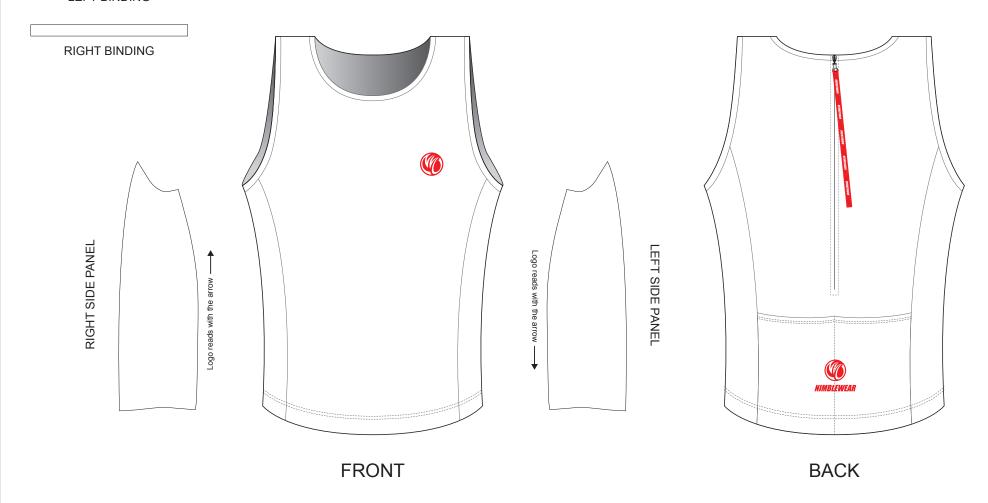

#### CLASSIC, with Rear Zipper, Two Rear Pockets

Please note that NIMBLEWEAR logo must appear on the upper chest area (left or right) and on the center of lower back for all the tops. Rear pockets can be removed upon customer's request.