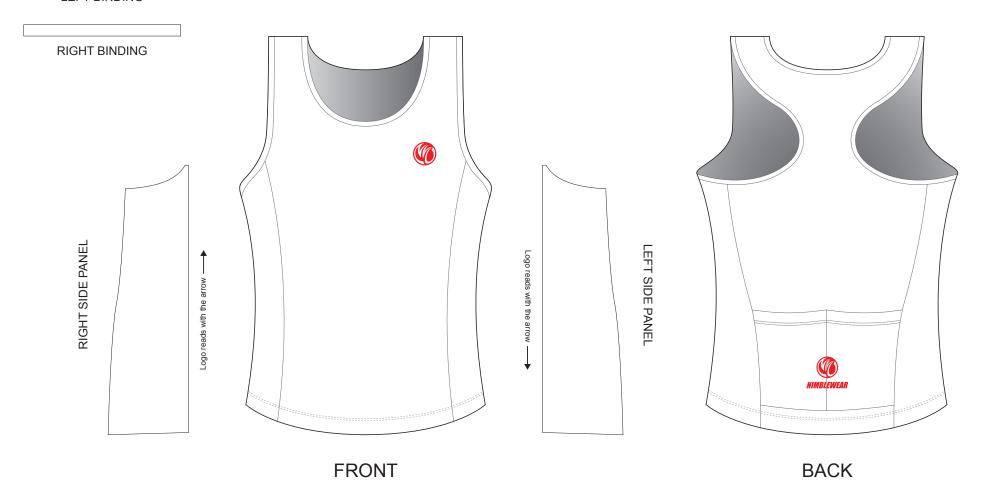

### **TBC02AW Triathlon Singlet**

RACERBACK, with Two Rear Pockets, WOMEN

Please note that NIMBLEWEAR logo must appear on the upper chest area (left or right) and on the center of lower back for all the tops. Rear pockets can be removed upon customer's request.

LEFT BINDING

CUSTOMER:

DESIGN REQUEST NUMBER:

VERSION: 1

DATE: 00 / 00 / 2014