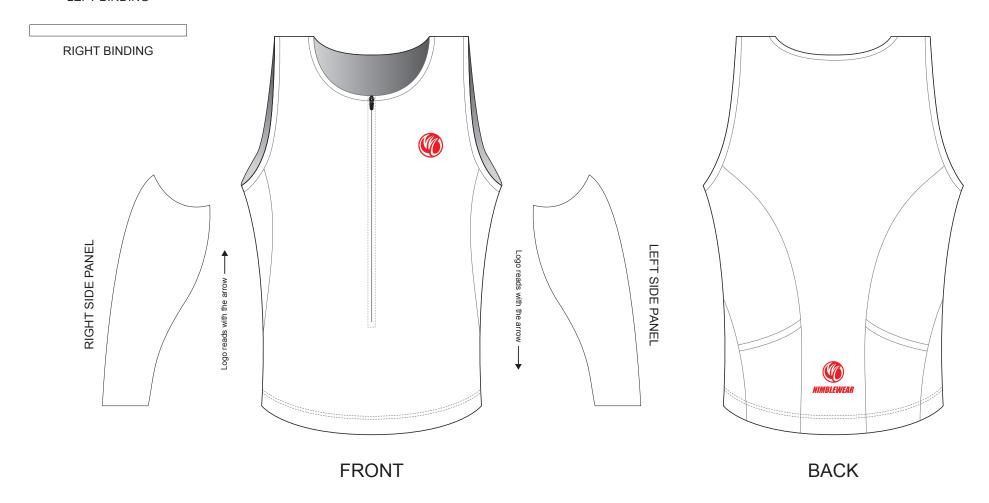

### **TBC08A Triathlon Singlet**

#### CLASSIC, with Rear Zipper, Two Rear Pockets

Please note that NIMBLEWEAR logo must appear on the upper chest area (left or right) and on the center of lower back for all the tops. Rear pockets can be removed upon customer's request.