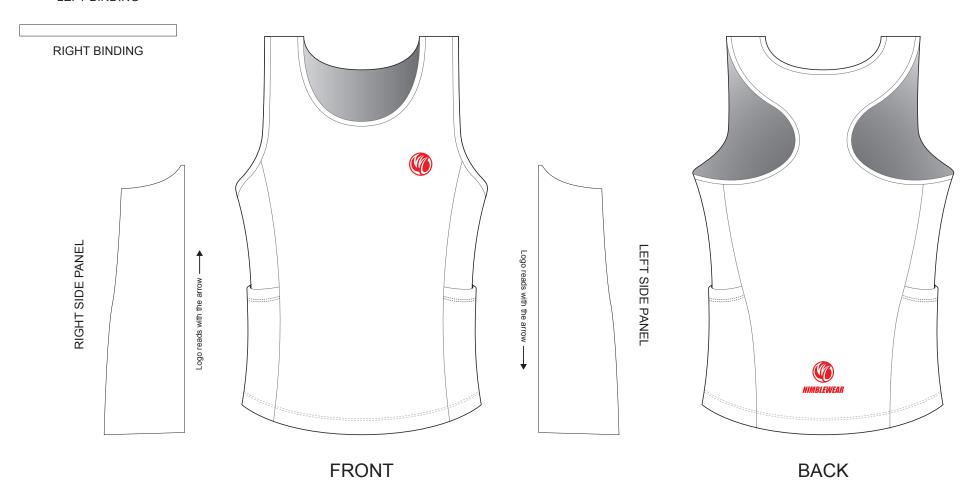

### **TBC02AW Triathlon Singlet**

RACERBACK, with Two Rear Pockets, WOMEN

Please note that NIMBLEWEAR logo must appear on the upper chest area (left or right) and on the center of lower back for all the tops. Rear pockets can be removed upon customer's request.