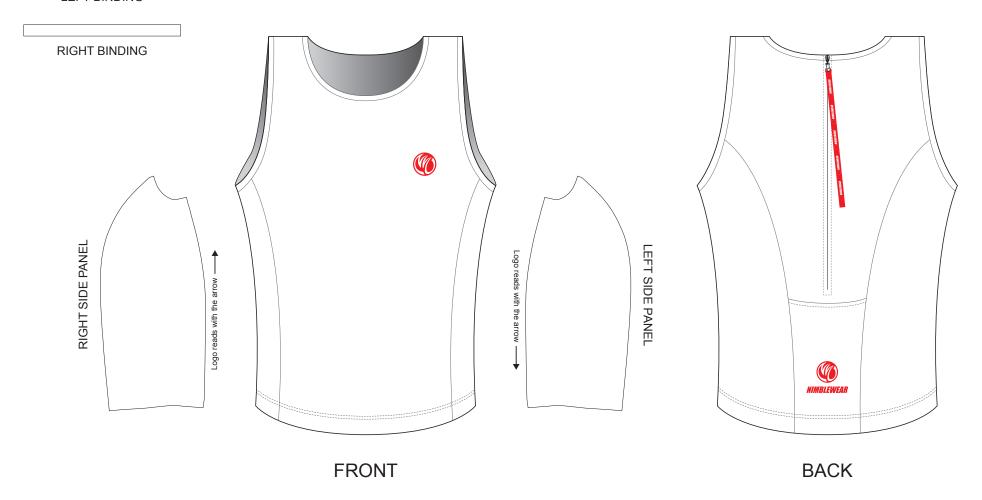

#### CLASSIC, with Rear Zipper, Two Rear Pockets

Please note that NIMBLEWEAR logo must appear on the upper chest area (left or right) and on the center of lower back for all the tops. Rear pockets can be removed upon customer's request.

LEFT BINDING

CUSTOMER:

DESIGN REQUEST NUMBER:

VERSION: 1

\_\_\_\_\_ DATE: 00 / 00 / 2014