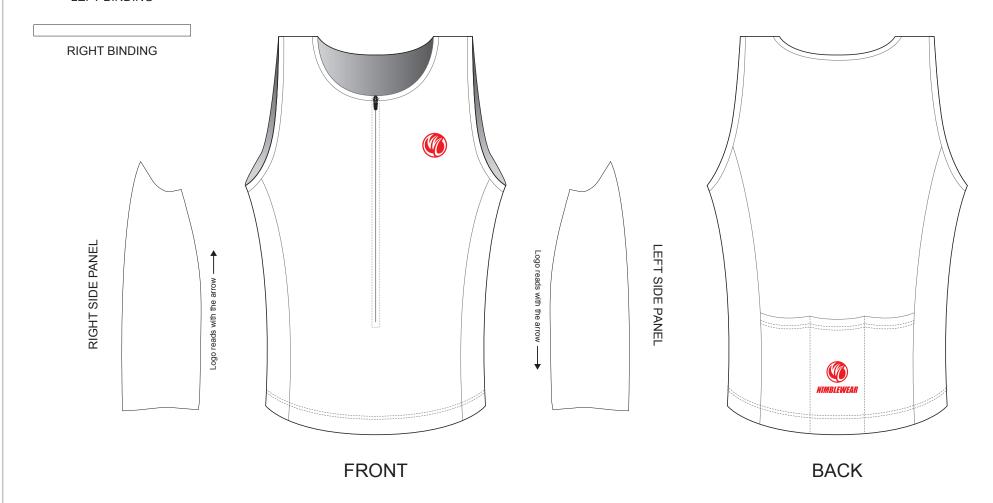

# **TBC01A Triathlon Singlet**

#### CLASSIC, with Three Rear Pockets

Please note that NIMBLEWEAR logo must appear on the upper chest area (left or right) and on the center of lower back for all the tops. Rear pockets can be removed upon customer's request.

LEFT BINDING

CUSTOMER:

DESIGN REQUEST NUMBER:

VERSION: 1

\_\_\_\_\_ DATE: 00 / 00 / 2014